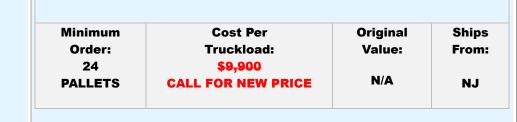

### 22-24 PALLETS PER TRUCK

SHIPS FROM: NC / FL / WY / OR / CA

| Minimum<br>Order:<br>FULL TRUCK | Cost Per<br>Truckload:<br><mark>\$9,900</mark> | Original<br>Value: | Ships<br>From:            |
|---------------------------------|------------------------------------------------|--------------------|---------------------------|
|                                 | CALL FOR NEW<br>PRICE                          | N/A                | NC / FL / WY / OR<br>/ CA |
|                                 |                                                |                    |                           |