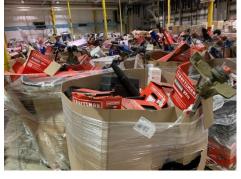

### AMAZON SHOES TRUCKLOAD

24 FULL PALLETS OF ASSORTED SHOES FOR MEN, WOMEN & KIDS – MANY POPULAR BRANDS

SHIPS DIRECT FROM NORTH CAROLINA

**HUGE VARIETY OF BRANDS, STYLES & SIZES** 

### **OVER 7000 PAIRS PER TRUCKLOAD**

| Minimum | Cost Per            | Original | Ships |
|---------|---------------------|----------|-------|
| Order:  | Truckload:          | Value:   | From: |
| 24      | <del>\$26,000</del> |          |       |
| PALLETS | CALL FOR NEW PRICE  | \$80,000 | NC    |
|         |                     |          |       |