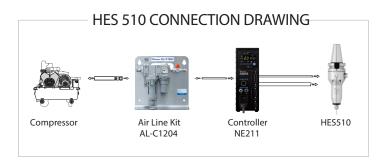

## ELECTRIC SPINDLES FOR MACHINING CENTERS

**HES510:** 50,000 rpm max **HES810:** 80,000 rpm max

HSK A

www.NSKAmericaCorp.com | (847) 843-7664 | Toll Free: (800) 585-4675

50,000 / 80,000 rpm **ELECTRIC SYSTEM** 