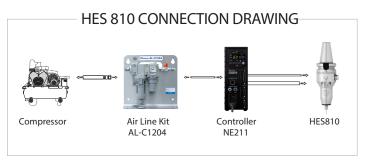

## ELECTRIC SPINDLES FOR MACHINING CENTERS

**HES510:** 50,000 rpm max **HES810:** 80,000 rpm max

HSK A

www.NSKAmericaCorp.com | (847) 843-7664 | Toll Free: (800) 585-4675

50,000 / 80,000 rpm **ELECTRIC SYSTEM** 