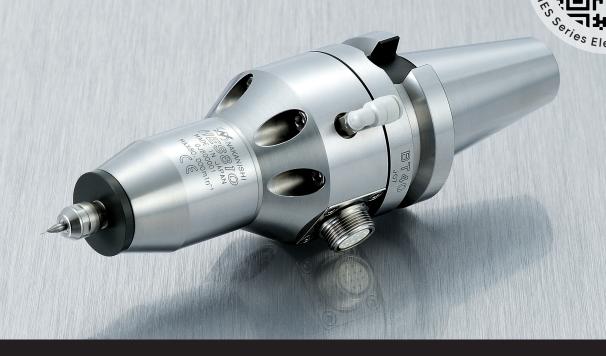

## ELECTRIC SPINDLES FOR MACHINING CENTERS

**HES510:** 50,000 rpm max **HES810:** 80,000 rpm max

HSK A

www.NSKAmericaCorp.com | (847) 843-7664 | Toll Free: (800) 585-4675

50,000 / 80,000 rpm **ELECTRIC SYSTEM** 

Ultra-precision, high-speed HES Spindles allow you to use your existing equipment for a much larger variety of operations. With the HES, conventional milling machines and machining centers can now perform highspeed machining, small diameter drilling and milling with exceptional surface finishes.

## **Features**

- Maximum Speed: 50,000 rpm (HES510) or 80,000 rpm
- Maximum Power Output: 350W
- Spindle accuracy less than 1 µm
- Transforms CNC mills into high-speed machining
- Ultra-precision ceramic bearings for high-speed performance
- Brushless DC motor
- Air-cooling system
- Eliminates wear on machine spindle
- Protection circuit
- Large variety of tapers available
- Small diameter drilling and milling
- Integral motor and spindle construction
- Emergency break-away connector