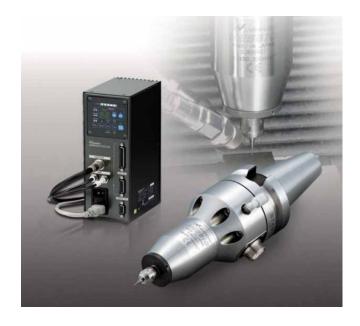

## TRANSFORM YOUR CONVENTIONAL MACHINE INTO A HIGH-SPEED MACHINING CENTER

Ultra-precision, high-speed HES Spindles allow you to use your existing equipment for a much larger variety of operations. With the HES, conventional milling machines and machining centers can now perform highspeed machining, small diameter drilling and milling with exceptional surface finishes.