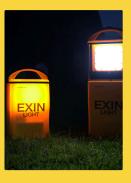

The Traveller delivers an impressive 1000 lumens of light.
This single-sided light head includes an emergency flash function and is designed to accommodate a clip-on lens

The Traveller is constructed using ABS, ensuring durability with its robust, solid build. It boasts an IP65 rating, making it suitable for both wet and dry environments. The shock-absorbing rubber base and lid seals provide additional protection to the light head