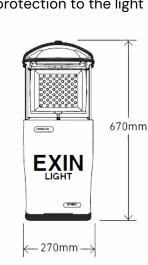

|                        | IN1000L                          |
|------------------------|----------------------------------|
| Gross Weight (kg)      | 5.9                              |
| Net Weight (kg)        | 4.9                              |
| Open Height (mm)       | 670                              |
| Closed Height (mm)     | 450                              |
| Width (mm)             | 270                              |
| Depth (mm)             | 170                              |
| Voltage AC/DC          | 100-240V AC - 12V DC             |
| Battery                | Lead Acid Gel                    |
| Light Type             | LED                              |
| Light Head             | Single Sided                     |
| Lumens                 | 1000                             |
| Charging Time (hrs)    | 7-8                              |
| Battery Run Time (hrs) | High: 10-12 Low 22-24 Flash: 50+ |