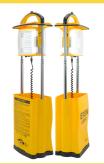

The IN1600L is a double sided light that produces 1600 Lumens on each side of the light head. It runs continuously for up to eighteen hours on a single charge when one side is lit, or up to ten hours on a single charge when each side is lit.

The IN1600LB is a double sided light that produces 1600 Lumens on each side of the light head. It runs continuously for up to thirty hours on a single charge when one side is lit, or up to eighteen hours on a single charge when each side is lit.

Using shock absorbent TPE for both the base and lid seals gives extra added protection. Extension arms fitted to either side of the body and a push pull functional handle enable you to choose the height suitable to your needs.