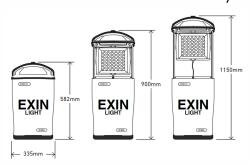

Using shock absorbent TPE for both the base and lid seals gives extra added protection. Extension arms fitted to either side of the body and a push pull functional handle enable you to choose the height suitable to your needs.