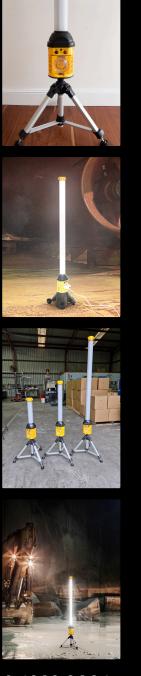

## BL4000AC - BL8000AC - BL16000AC

The BL Series BL4000AC, BL8000AC & BL16000AC are high lumen area tripod lights. Producing 8,000 and 16,000 lumens respectively, they provide 360 degrees of uninterrupted glare free illumination, giving off a continuous source of light.

> The BL Series bodies are constructed using an automotive type ABS, making the light highly durable with a solid and robust construction. The illuminating tube is made from a light diffusing polycarbonate which maintains a constant glow, fully lighting up your work area.

Up to 5 lights can be linked in series, providing light across a large area. The level of light is adjustable, with a half power function available if required allowing the user to save on power consumption.

The tripod is lightweight and strong, with non-scratch adjustable feet that allow use both indoor and outdoors in any weather situation.

|  | <br> |      | -  |
|--|------|------|----|
|  | any  | wear | th |
|  |      |      |    |