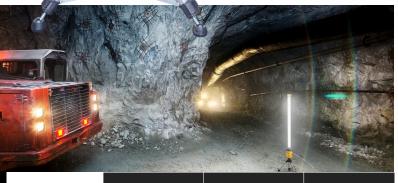

## BL4000AC - BL8000AC - BL16000AC

The BL Series BL4000AC, BL8000AC & BL16000AC are high lumen area tripod lights. Producing 8,000 and 16,000 lumens respectively, they provide 360 degrees of uninterrupted glare free illumination, giving off a continuous source of light.

Each contain a standard IP65 rated weatherproof electrical inlet and outlet socket which allows the user to connect multiple lights in a chain, but also to provide a connection for power tools and other electrical devices.

The tripod is lightweight and strong, with non-scratch adjustable feet that allow use both indoor and outdoors in any weather situation.

|  | <br> |      | -  |
|--|------|------|----|
|  | any  | wear | th |
|  |      |      |    |