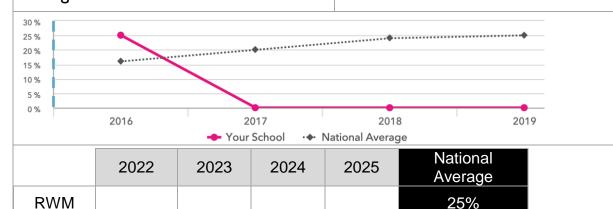

# Objective 2: Reading, Writing and Maths KS2 Combined Outcomes at the expected standard

The outcomes of children with special education needs or disabilities rises to being at least in-line with the national average.

Annual Update year I

**Annual Update year 2** 

**Annual Update year 3** 

Annual Update year 4

A member of the DIOCESE OF CHICHESTER ACADEMY TRUST

The Diocese of Chichester Academy Trust, a company limited by guarantee. Registered in England & Wales No. 09201845