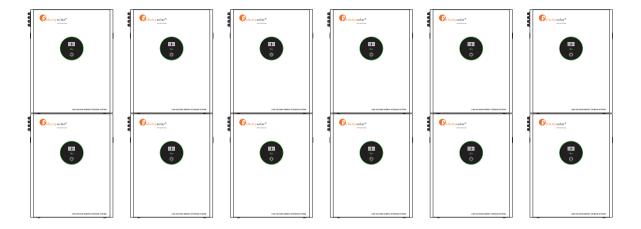

## **NOTE:** One group of LPBA 48V can be stacked up to 2 layers, and up to 12 in parallel connection.