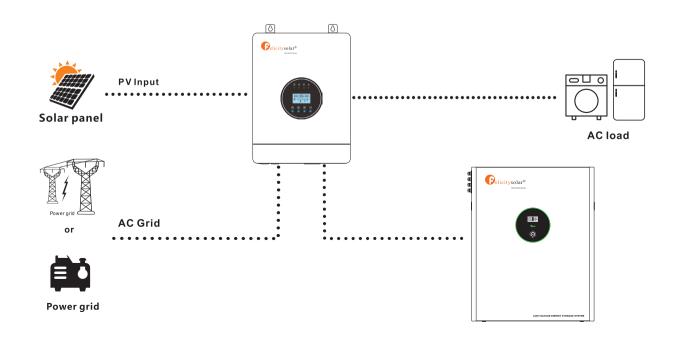

#### **CONNECTION DIAGRAM**

## **NOTE:** One group of LPBA 48V can be stacked up to 2 layers, and up to 12 in parallel connection.