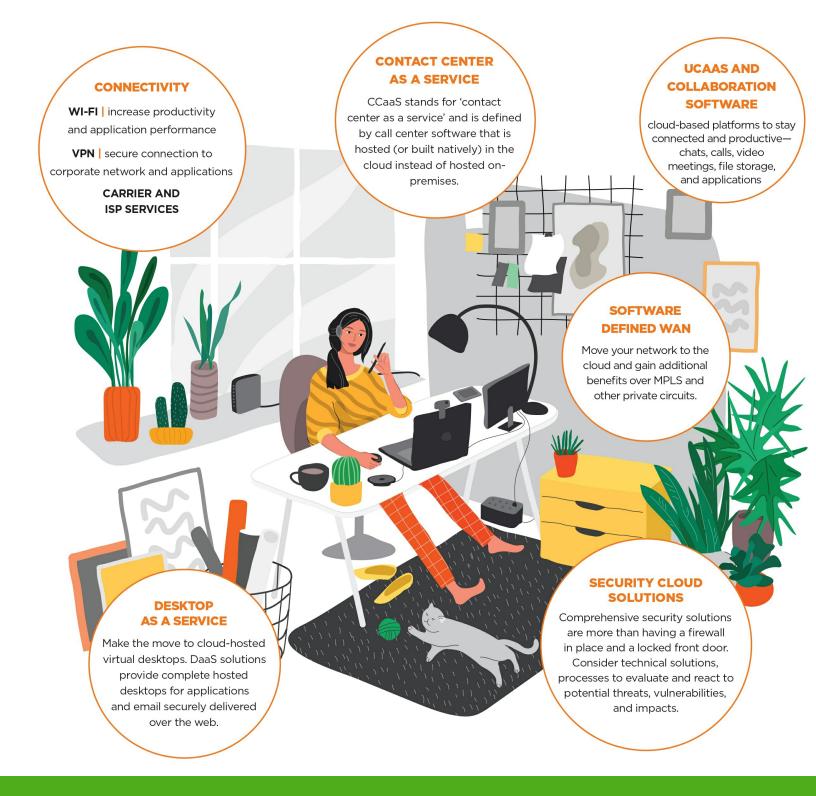

4300 N University Dr. Suite D203 Lauderhill, FL 33351 www.citsolutions.us 954.358.3669

## THERE'S NO PLACE LIKE **(WORKING FROM)**HOME

Telecommuting is no longer a choice for many workers. It's a necessity. In fact, Upwork predicts 73% of all teams will have remote workers by 2028<sup>1</sup>. And Gartner predicts that, by 2030, the demand for remote work will increase by 30%<sup>2</sup>.

Let's take a look at the latest telecommuting trends and the industry-leading products and services we offer to make the remote work journey as simple and painless as possible.





## WE HAVE THE TECHNOLOGIES YOU NEED TO **GO REMOTE**