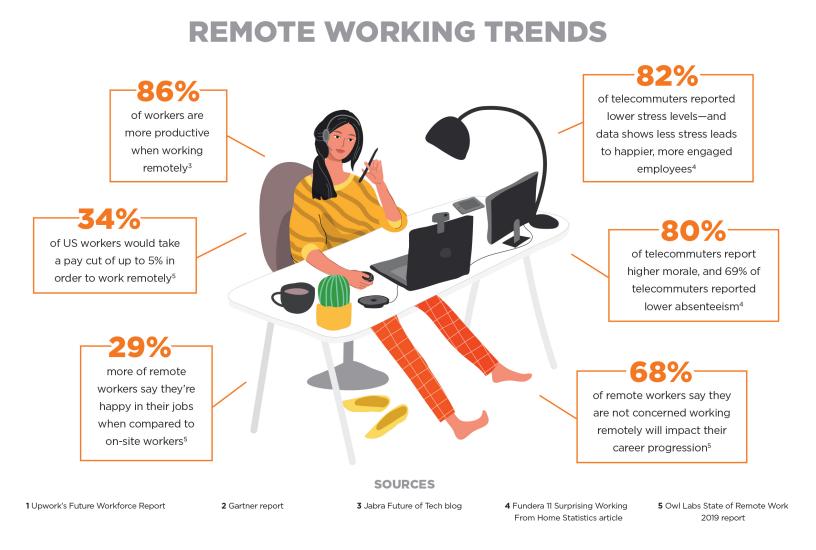

## THERE'S NO PLACE LIKE **(WORKING FROM)**HOME

Telecommuting is no longer a choice for many workers. It's a necessity. In fact, Upwork predicts 73% of all teams will have remote workers by 2028<sup>1</sup>. And Gartner predicts that, by 2030, the demand for remote work will increase by 30%<sup>2</sup>.

Let's take a look at the latest telecommuting trends and the industry-leading products and services we offer to make the remote work journey as simple and painless as possible.