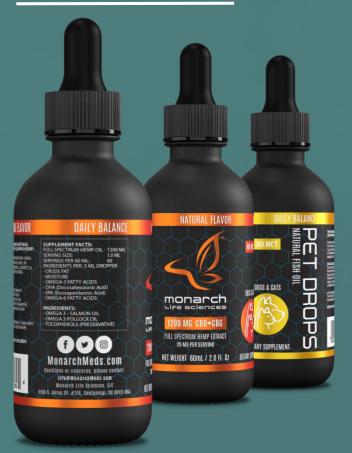

#### PET HEALTH DROPS

All natural, 100% Pure Omega-rich, Salmon and Pollock, fish oils to ensure product safety for animal ingestion and addition to any foods.

#### Benefits:

- 100% Omega Fish Oils (NO MCT)
- 600mg & 1200mg options.
- Full-spectrum cannabinoids; CBD + CBG
- Supports muscle & joint health and mobility naturally
- Great for your pet's skin & coat
- Value size 60ml (2oz.) larger bottle (60+ doses)