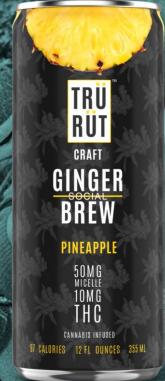

Great with Sports Drinks

Super charge your coffee

CONFIDENTIAL I COPYRIGHT ©2022 I R2 INNOVATIONS, INC.

TRU RUT

GINGER SOCIAL BREW

A hand-crafted, all natural, alcohol-free Ginger Beer, brewed in Colorado. TRU RÜT uses, advancements in micelle, and nano-emulsion, water soluble technology, delivering optimal uptake and bioavailability and a 15-30 minute onset. TRU RÜT has been formulated as an RTD beverage for the mass consumer marketplace and the Cannabidiol (CBD) and legal Marijuana (THC) industries nationwide.