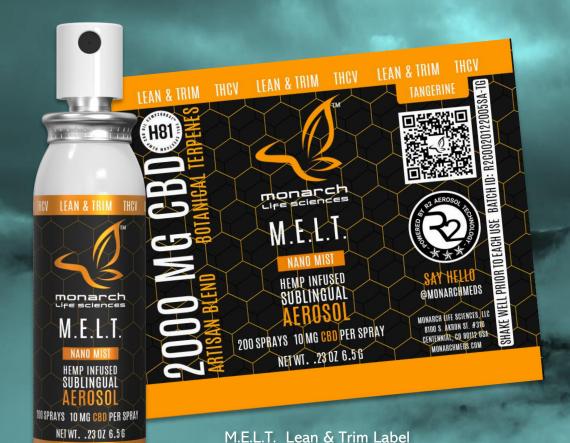

## Meet The Next Generation of Tinctures

Receptor Specific Formulations

M.E.L.T. Lean and trim formula

- Metabolism
- Energy
- Lean
- Trim
- CBD + THCv
- Kratom and Kava (available upon request)