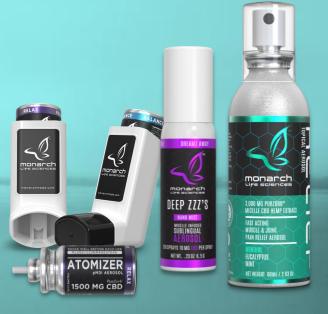

## **Our Products**

THE AEROSOL ADVANTAGE

aer·o·sol /'erəˌsôl/ Noun

A substance enclosed under pressure and able to be released as a fine spray typically, by means of a propellant gas.

# **Our Products**

DISCOVER THE AEROSOL ADVANTAGE

Atomizers / Inhalers 5 - SKU's

Sublingual Sprays 5 - SKU's

Topical Sprays 3 - SKU's

## Inhalers / Atomizers

## **Aerosol Tinctures**

# **Topical Sprays**

## Nano Mist™ Concentrate Aerosols