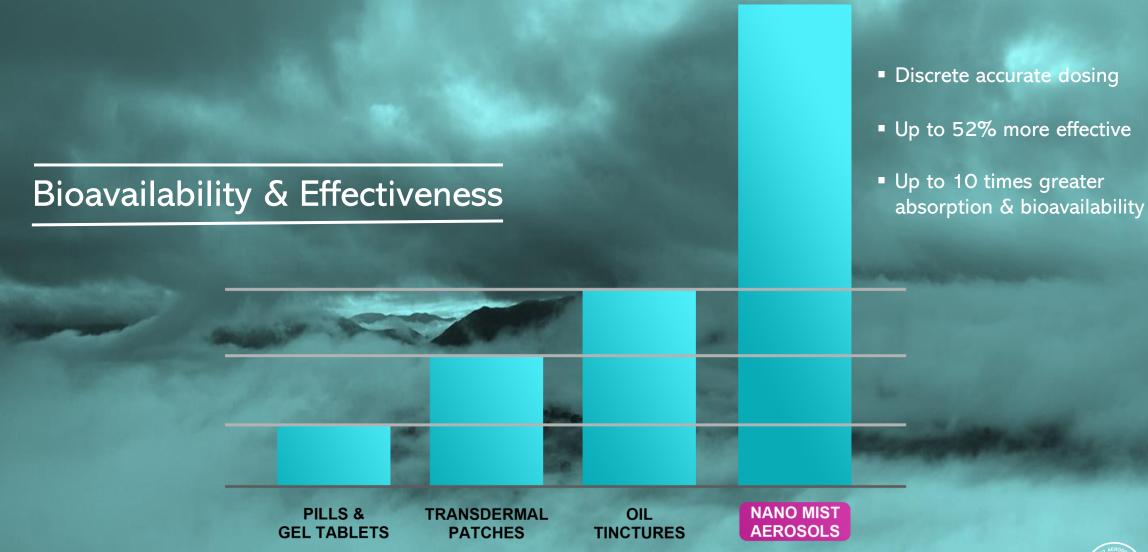

### Aerosols: How Do They Work?

R2's Nano Mist, Aerosols (atomizer/inhalers and oral sprays) are formulated to deliver accurate and consistent, metered sprays directly to the blood stream.

Nano Mist provides optimum bio-availability and increased uptake, maximum absorption, more effective release and quicker onset.