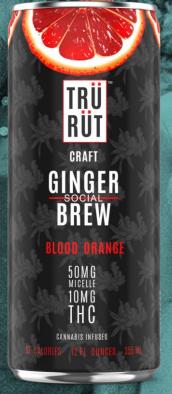

Great with Sports Drinks

Super charge your coffee

CONFIDENTIAL I COPYRIGHT ©2022 I R2 INNOVATIONS, INC.

TRU RUT

GINGER SOCIAL BREW

A hand-crafted, all natural, alcohol-free Ginger Beer, brewed in Colorado. TRU RÜT uses, advancements in micelle, and nano-emulsion, water soluble technology, delivering optimal uptake and bioavailability and a 15-30 minute onset. TRU RÜT has been formulated as an RTD beverage for the mass consumer marketplace and the Cannabidiol (CBD) and legal Marijuana (THC) industries nationwide.