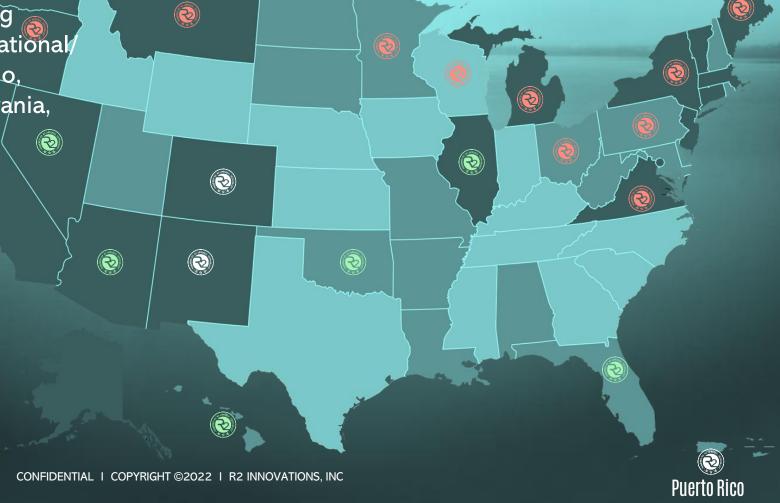

# Recreational States

R2 is actively looking for licensing partnerships in all 15 legal recreational adult use states, and Florida, Ohio, Oklahoma, Washington, Pennsylvania, Michigan and Minnesota.

**Current Licenses** 

Pending Licenses

Available Licenses