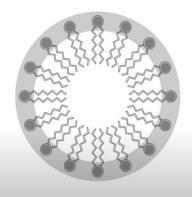

### What is a Micelle?

R2's Nano Mist Aerosols use a proprietary, water-soluble product and formulation process known as micelle technology.

A micelle is a spherically shaped grouping of amphiphilic molecules contained in a liquid (Water). These super-molecular assemblies form due to the molecules having a polar end that likes water and a non-polar end that likes oil. Learn more by watching the video.