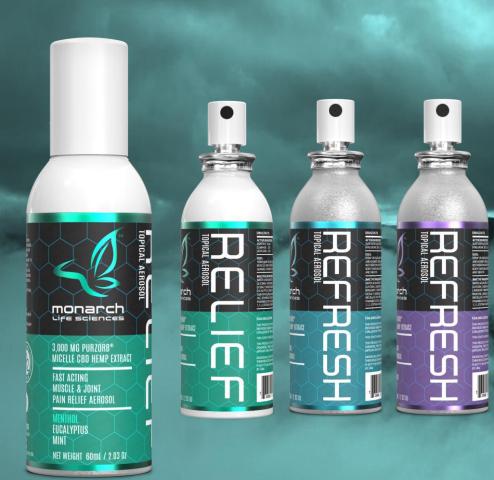

# **Topical Sprays**

# FUNCTIONAL

Remedy Specific Formulations

- Total Body RELIEF Spray
   Pain Management, muscle aches, pains and cramps, joint discomfort, soreness, improved circulation, mobility & flexibility
  - CBD, Menthol, Camphor, Lidocaine, Eucalyptus, Arnica, Peppermint, Capsaicin Wintergreen, Calendula
- Refresh Total Body Spray

  Healthy skin, firming elasticity, facial moisture
  and hydration, daily skin rejuvenation restoration,
  natural repair & suppleness
  - Lavender
  - Seabreeze