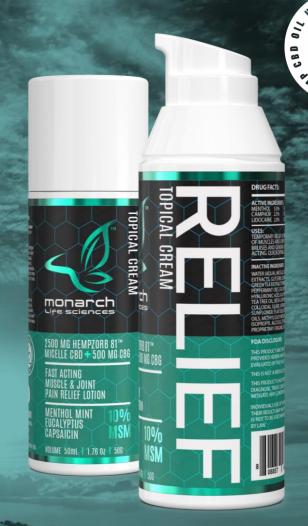

#### **RELIEF LOTION / CREAM**

**Supports:** Pain Management, muscle aches, pains from cramps, joint discomfort, soreness, improved circulation, mobility & flexibility and conditions associated with arthritis.

Active Ingredients: MSM (10%), Menthol (4%), Lidocaine (2%) with Eucalyptus, Camphor & Capsaicin.

2500mg Hemp-Derived, Full-Spectrum CBD, 500mg Hempzorb81® and 500 mg CBG