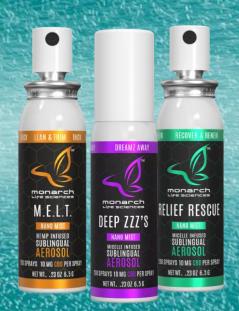

## **Aerosol Tinctures**

# FUNCTIONAL

Remedy Specific Formulations

- Deep ZZZ's
   All-natural, 30+ Terpene blend (CBN + CBG)
- M.E.L.T.
   Lean and trim formula (CBD + THCv)
- MOOD LIFT
   Energy and focus; Bye-bye blues
- RELIEF RESCUE
   Recover; Refresh and renew
- PEACE OUT

  Anti-anxiety; Chill, relax and unwind