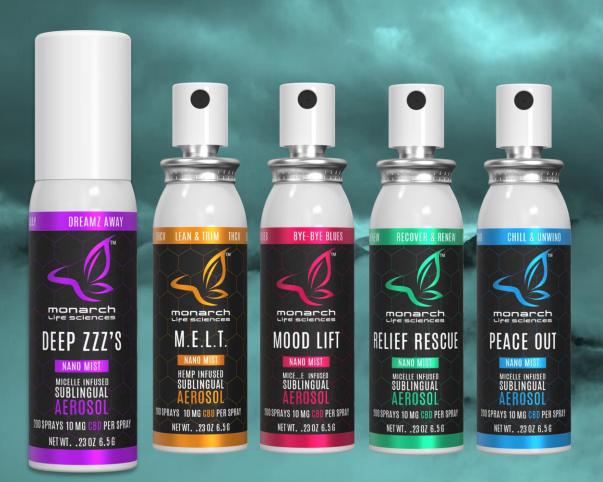

## **Aerosol Tinctures**

# FUNCTIONAL

Remedy Specific Formulations

- Deep ZZZ's
   All-natural, 30+ Terpene blend (CBN + CBG)
- M.E.L.T.
   Lean and trim formula (CBD + THCv)
- MOOD LIFT
   Energy and focus; Bye-bye blues
- RELIEF RESCUE
   Recover; Refresh and renew
- PEACE OUT

  Anti-anxiety; Chill, relax and unwind

## Meet The Next Generation of Tinctures

Receptor Specific Formulations

M.E.L.T. Lean and trim formula

- Metabolism
- Energy
- Lean
- Trim
- CBD + THCv
- Kratom and Kava (available upon request)