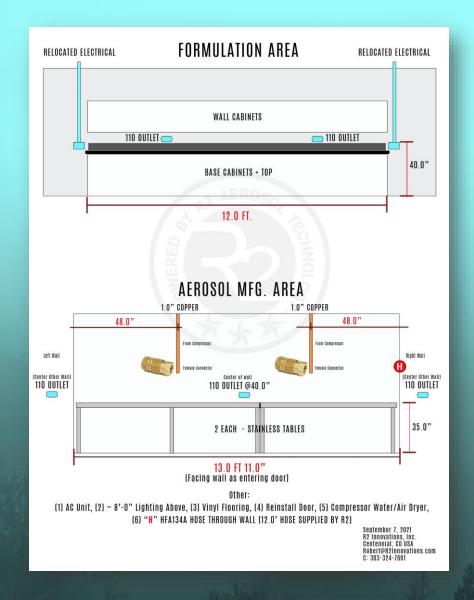

R2's proprietary, aerosol manufacturing processes observe EPA, FDA and regulatory guidelines, and all ingredients are FDA, GRAS compliant by the Natural & Non-Prescription Product Group and produced in cGMP compliant facilities that employ pharmaceutical grade equipment, components, and processes. R2's aerosol formulation technology and processes deliver a truly differentiated offering to its customers, elevating their customers and client's brands in the global marketplace.