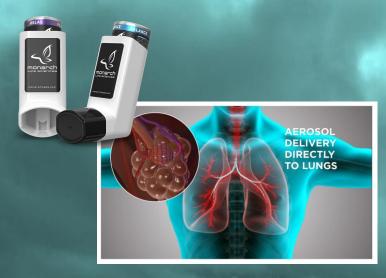

## Inhalers / Atomizers

### Aerosols: How Do They Work?

R2's Nano Mist, Aerosols (atomizer/inhalers and oral sprays) are formulated to deliver accurate and consistent, metered sprays directly to the blood stream.

Nano Mist provides optimum bio-availability and increased uptake, maximum absorption, more effective release and quicker onset.