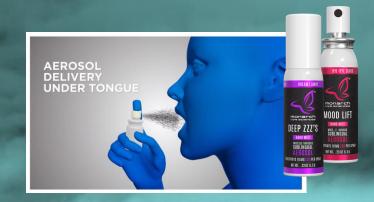

## **Aerosol Tinctures**

### Aerosols: How Do They Work?

R2's Nano Mist, Aerosols (atomizer/inhalers and oral sprays) are formulated to deliver accurate and consistent, metered sprays directly to the blood stream.

Nano Mist provides optimum bio-availability and increased uptake, maximum absorption, more effective release and quicker onset.