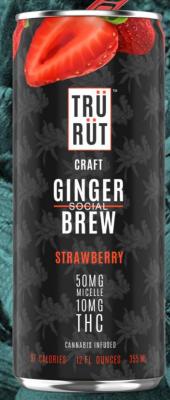

Great with Sports Drinks

Super charge your coffee

CONFIDENTIAL I COPYRIGHT ©2022 I R2 INNOVATIONS, INC.

TRU RUT

GINGER SOCIAL BREW

A hand-crafted, all natural, alcohol-free Ginger Beer, brewed in Colorado. TRU RÜT uses, advancements in micelle, and nano-emulsion, water soluble technology, delivering optimal uptake and bioavailability and a 15-30 minute onset. TRU RÜT has been formulated as an RTD beverage for the mass consumer marketplace and the Cannabidiol (CBD) and legal Marijuana (THC) industries nationwide.