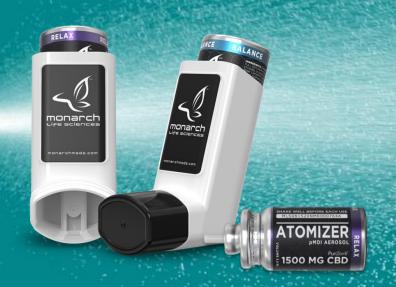

## Inhalers / Atomizers

# FUNCTIONAL

Remedy Specific Formulations

- Balance
   Mind & body, harmony, overall well-being.
- Energy
   Active lifestyle, exercise, recovery
- Focus
  Cognitive response, mental alertness, stamina
- Relax Stress & anxiety management, calm
- Sleep
  Stress management, relaxation, rest, natural sleep

### **Product Sell Points and Benefits:**

- Pharmaceutical Grade, Nano Mist Aerosol (Inhaler, Sublingual, Topical)
- Proprietary, Micelle Cannabinoid Technology (CBD and THC)
- 100 to 200+ precise, metered sprays/doses per 14, 20 and 60 mL canisters
  - @ 1,000 mg CBD or THC = 5.0 mg THC per dose
  - @ 1500 mg CBD or THC = 7.5 mg THC per dose
  - @ 2000 mg CBD or THC = 10.0 mg THC per dose (Adult Use Dose)
- Nano Mist provides fast acting, quick onset, with maximum uptake and absorption
- Discreet and convenient; ready to use (unlike Vapes, Tinctures and Lotions)
- Natural GRAS ingredients, aromas, flavors, and botanical, live resin terpene profiles
- Remedy specific formulations available (+ THCv, CBV, CBG, CBN, CBD, CBC, THC Terpene Blends, etc.)
- MOQ's: 2,500 units to 10,000 units initial purchase order
- Turn-key formulation, manufacturing and fulfillment; including labels, packaging and logistics
- Entire manufacturing equipment lines and licensing opportunities available