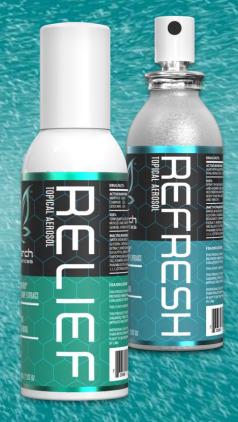

# **Topical Sprays**

# FUNCTIONAL

Remedy Specific Formulations

- Total Body RELIEF Spray
   Pain Management, muscle aches, pains and cramps, joint discomfort, soreness, improved circulation, mobility & flexibility
  - CBD, Menthol, Camphor, Lidocaine, Eucalyptus, Arnica, Peppermint, Capsaicin Wintergreen, Calendula
- Refresh Total Body Spray

  Healthy skin, firming elasticity, facial moisture
  and hydration, daily skin rejuvenation restoration,
  natural repair & suppleness
  - Lavender
  - Seabreeze