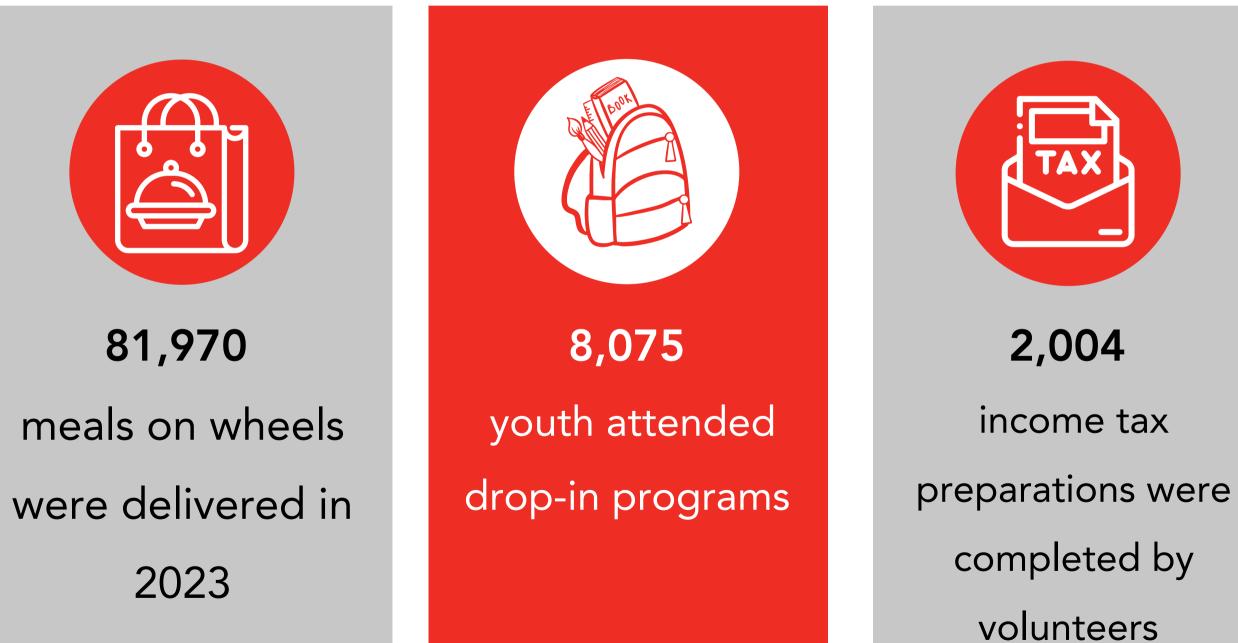

# **Our Impact**

In 2024 United Way funded programs facilitated over 100,000 interactions between clients and service providers across over 41 communities in Leeds & Grenville.

6,361

visits to social recreation, vocational & wellness activities by mental health & addictions clients