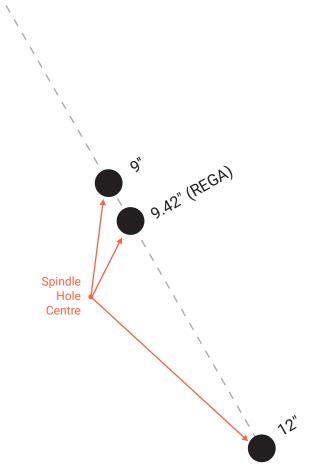

## **Standard Mounting**

| Arm length<br>(inches) | Angular<br>Offset | Overhang<br>(mm) | Mounting<br>Distance |
|------------------------|-------------------|------------------|----------------------|
| 9                      | 24.1              | 18.2             | 210.427              |
| 12                     | 17.9              | 13.4             | 291.418              |

## **Rega Mounting**

The Rega mounting distance of 222mm is not optimal for use with the Baerwald alignment technique. If you are mounting your PU7 Tonearm on a Rega turntable, please use the table below.

| Arm length | Angular | Overhang | Mounting |
|------------|---------|----------|----------|
| (inches)   | Offset  | (mm)     | Distance |
| 9.42       | 23.0    | 17.3     | 222      |