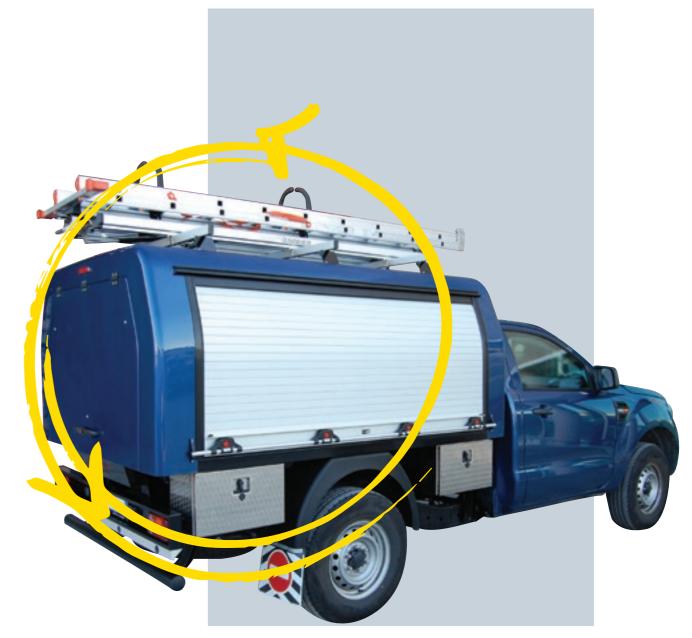

# G POD + INFINITY + G2000 HARRIER

Your perfect solution created from the widest range of our Infinity modular storage solutions and high-quality roof mounted equipment like our G2000 HARRIER ladder rack; giving you the confidence to invest in your business today and introduce change in the future.