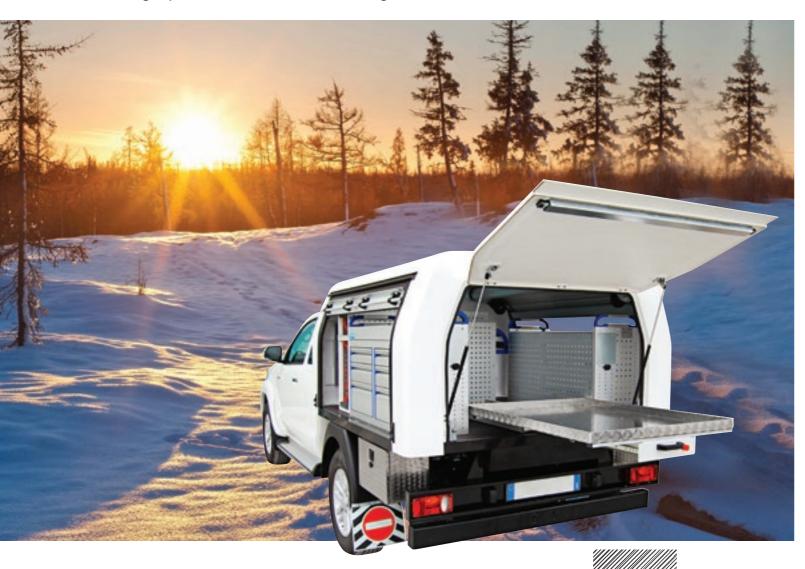

#### "G POD" PICK-UP BODY

Transforming any pick-up into a perfect multi-purpose utility vehicle

Ernesto Gentili

Further enhance your 4x4 vehicle with a G POD body; giving operators a perfect solution allowing them to work comfortably on difficult terrains.

The G POD, a unique product, available in 3 varieties, offers plenty of loading space and has been designed to stand up against the most severe demands and stress.

Designed to offer improved performance.

Tested extensively and to enhance loading capabilities and performance.

GOC-D

Once the G POD body is fitted onto a 4x4 pick-up, the vehicle will be able to reach the most remote areas, often by travelling on rough terrain; allowing utilities and similar operators to effortlessly deal with specific and challenging operations.

Gentili have focused on the creation of an off-road utility vehicle, with specific materials used in the construction of the body, letting users operate in the most challenging of situations.

A water drainage channel protects the apertures from unwanted water entry. Keep your tools and equipment safe with the key lock on each shutter, supplied as standard.

At the rear of the G POD body a gas strut assisted rear hatch will give easy access to the rear loading area of the body, also fitted with a key lock as standard as well as a high level 3rd rear brake light.

# G POD + INFINITY + G2000 HARRIER

Your perfect solution created from the widest range of our Infinity modular storage solutions and high-quality roof mounted equipment like our G2000 HARRIER ladder rack; giving you the confidence to invest in your business today and introduce change in the future.