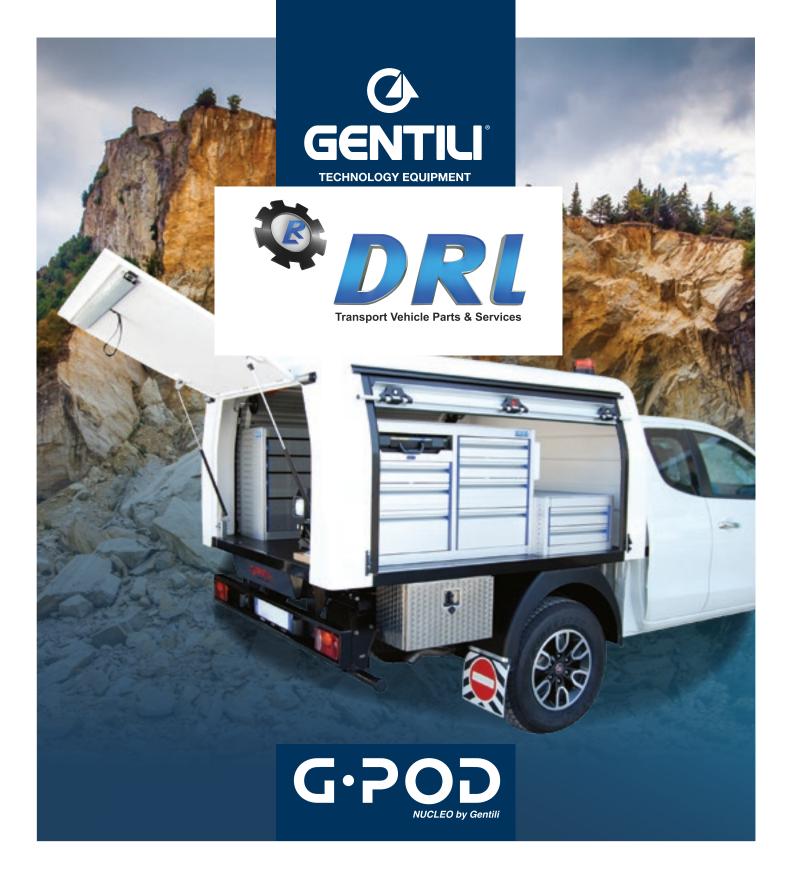

#### "G POD" PICK-UP BODY

Transforming any pick-up into a perfect multi-purpose utility vehicle

Ernesto Gentili

Further enhance your 4x4 vehicle with a G POD body; giving operators a perfect solution allowing them to work comfortably on difficult terrains.

The G POD, a unique product, available in 3 varieties, offers plenty of loading space and has been designed to stand up against the most severe demands and stress.

Designed to offer improved performance.

# G POD + INFINITY + G2000 HARRIER

Your perfect solution created from the widest range of our Infinity modular storage solutions and high-quality roof mounted equipment like our G2000 HARRIER ladder rack; giving you the confidence to invest in your business today and introduce change in the future.