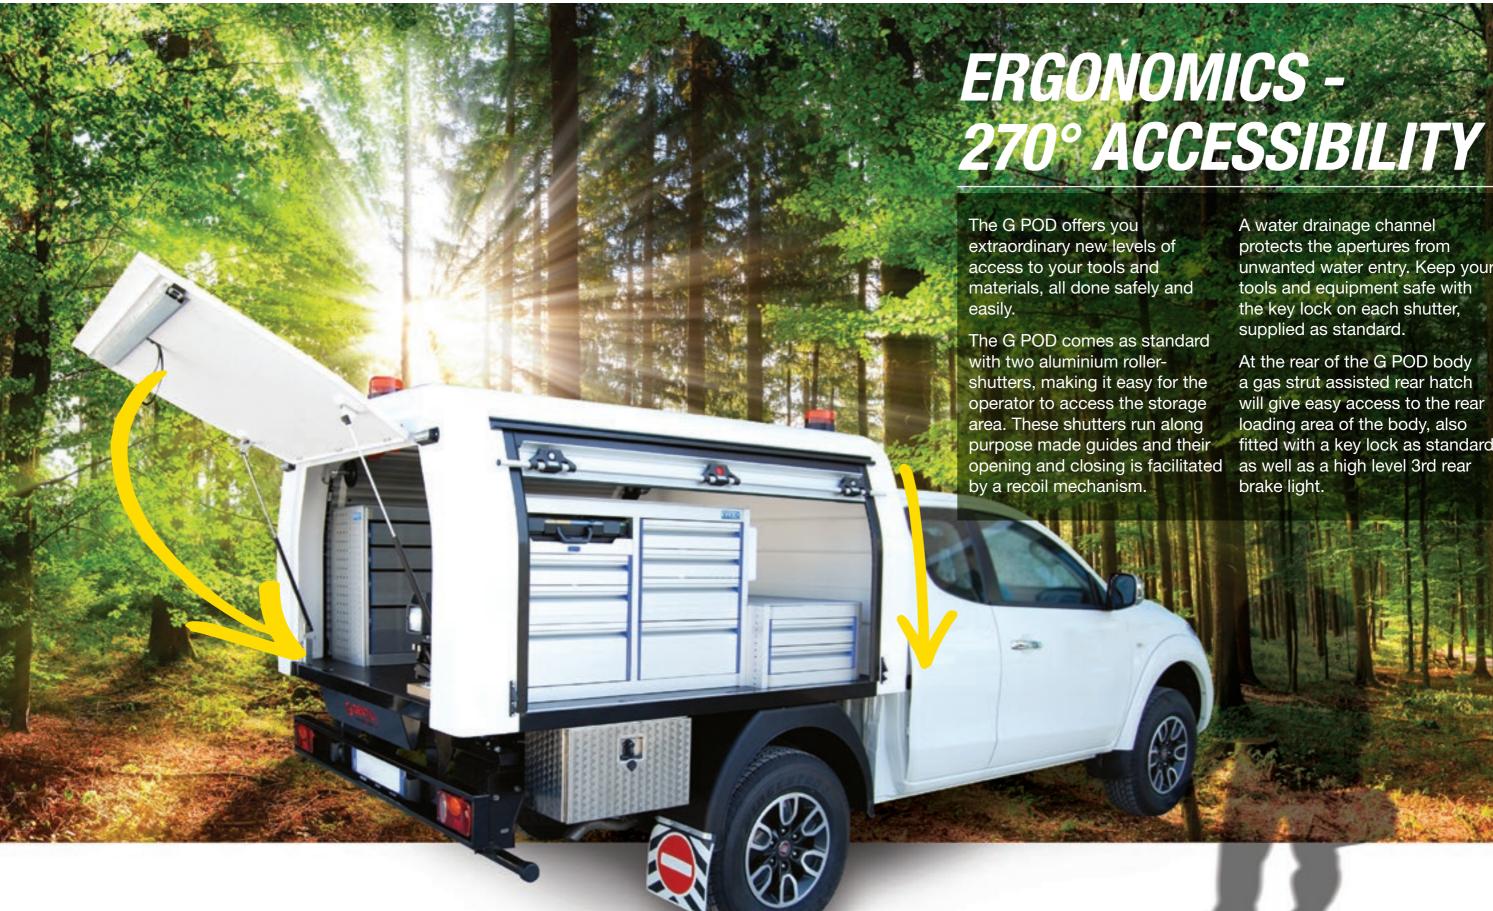

Gentili have focused on the creation of an off-road utility vehicle, with specific materials used in the construction of the body, letting users operate in the most challenging of situations.

A water drainage channel protects the apertures from unwanted water entry. Keep your tools and equipment safe with the key lock on each shutter, supplied as standard.

At the rear of the G POD body a gas strut assisted rear hatch will give easy access to the rear loading area of the body, also fitted with a key lock as standard as well as a high level 3rd rear brake light.