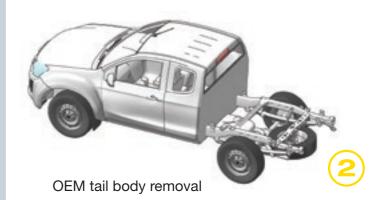

The G POD from Gentili will transform your utility vehicle in 3 steps, guaranteeing high safety standards for the installation of the body onto the vehicle chassis.

### 3 STEPS, TRANSFORMING YOUR PICK-UP INTO AN EFFICIENT AND SMART PLACE TO WORK **G POD**

Original vehicle (OEM specifications)

G POD body installation

G POD L 2400