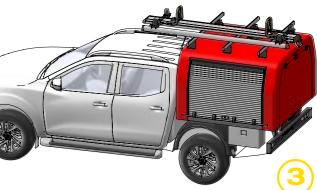

# G POD + INFINITY + G2000 HARRIER

Your perfect solution created from the widest range of our Infinity modular storage solutions and high-quality roof mounted equipment like our G2000 HARRIER ladder rack; giving you the confidence to invest in your business today and introduce change in the future.