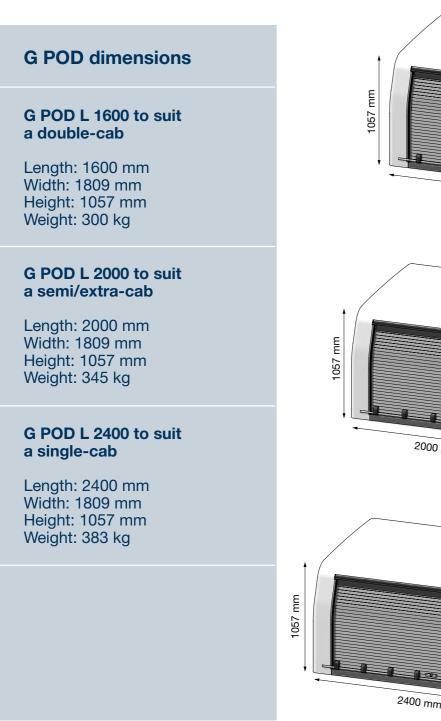

The G POD, a unique product, available in 3 varieties, offers plenty of loading space and has been designed to stand up against the most severe demands and stress.

Designed to offer improved performance.

## AVAILABLE FOR ALL LEADING 4X4 PICK UP MAKES AND MODELS

The single GRP mould offers great structural strength; this gave Gentili the confidence to invest in this product and provide the market with three different sizes to cover all customer needs.