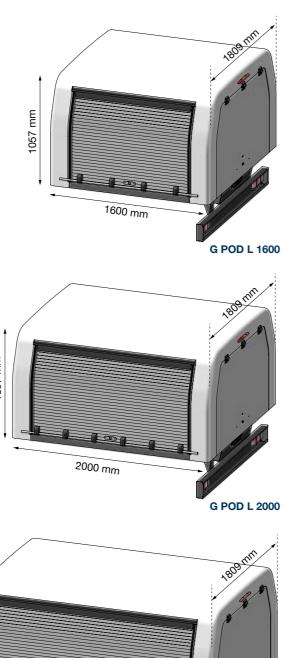

The G POD, a unique product, available in 3 varieties, offers plenty of loading space and has been designed to stand up against the most severe demands and stress.

Designed to offer improved performance.

## AVAILABLE FOR ALL LEADING 4X4 PICK UP MAKES AND MODELS

The single GRP mould offers great structural strength; this gave Gentili the confidence to invest in this product and provide the market with three different sizes to cover all customer needs.