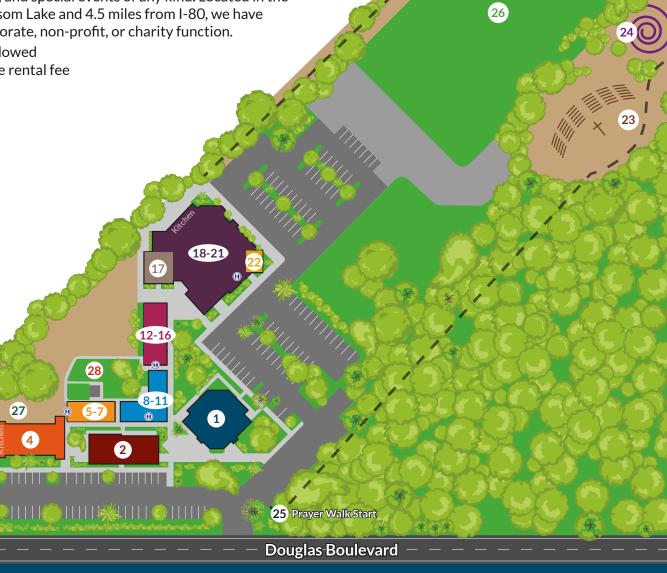

## LUTHERAN CHURCH OF THE RESURRECTION CAMPUS MAP

Resurrection is a six-acre complex with multiple venue options perfect for weddings, reunions, workshops, seminars, classes, and special events of any kind. Located in the heart of Granite Bay, one mile from Folsom Lake and 4.5 miles from I-80, we have the perfect space for your private, corporate, non-profit, or charity function.

- Outside caterers and alcohol are allowed
- Tables and chairs are included in the rental fee
- Ample complimentary parking

| 1     | Sanctuary                |
|-------|--------------------------|
| 2     | Office/Conference Room   |
| 4     | Fellowship Hall          |
| 5-7   | Meeting Rooms            |
| 8-11  | <b>Children's Center</b> |
| 12-16 | Teen Center              |
| 17    | Music Center             |
| 18-21 | Faith Center             |
| 22    | Carlson Library          |
| 23    | Outdoor Chapel (Grove)   |
| 24    | Labyrinth                |
| 25    | Haven Prayer Walk        |
| 26    | Field                    |
| 27    | Fellowship Lawn          |
| 28    | Children's Playground    |
|       | Restrooms                |