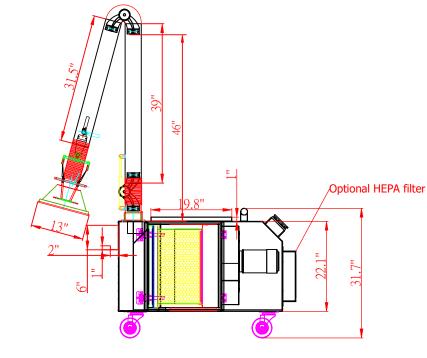

## **ELEVENT Specification**

- Motor: 1HP

- Electric Spec: 110V / 60Hz / 1Ph - Airflow: 335 CFM at hood

- spec: 14" x 12" x 3" - filter efficiency: 99.99%

- required quantity: 1 pc

Dimensions: 40.2" x 23.2" x 31.7"

Dirty-air volume of less than 8 cubic feet

Inlet: 4" x 1 hole

Construction: 14 gauge steel

Max. operating temp.: 120°C / 248°F Paint color: powder coated blue

Includes:

- (2) J hooks
- (2) Cup holders
- Tool tray
- 4" x 8.5' Fume arm with oversized hood
- 120V LED light kit
- Power cord with 20 amp plug (requires 20 amp outlet/breaker)
- Casters, (2) locking