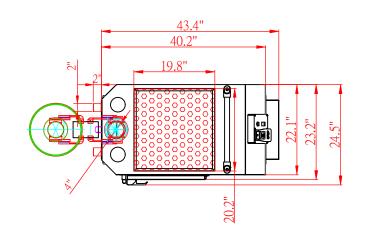

- spec: 14" x 12" x 3" - filter efficiency: 99.99%

- required quantity: 1 pc

Dimensions: 40.2" x 23.2" x 31.7"

Dirty-air volume of less than 8 cubic feet

Inlet: 4" x 1 hole

Construction: 14 gauge steel

Max. operating temp.: 120°C / 248°F Paint color: powder coated blue

AIR PRODUCTS www.IAP-AirProducts.com

| SCALE      | 1:20               | DRAWN   | JH         |
|------------|--------------------|---------|------------|
|            |                    | CHECKED | DM         |
| PROJECTION | <b>\rightarrow</b> | DATE    | 2025.07.14 |

|         | DWG NO. | REV |
|---------|---------|-----|
| ELEVENT |         | Α   |