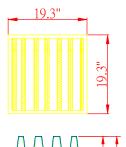

## **Filtration Stages:**

1. Aluminum Mesh

- spec: 20" x 20" x 1" - required quantity: 1 pc

2. V-Bank filter

- spec: 19.3" x 19.3" x 12" - filter efficiency: 99.97%

- required quantity: 1 pc

3. HEPA filter (optional)