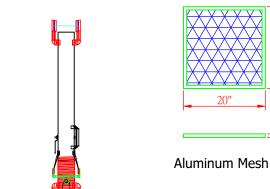

## **Filtration Stages:**

1. Aluminum Mesh

- spec: 20" x 20" x 1" - required quantity: 1 pc

2. V-Bank filter

- spec: 19.3" x 19.3" x 12" - filter efficiency: 99.97%

- required quantity: 1 pc

3. HEPA filter (optional)