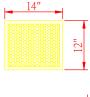

- spec: 14" x 12" x 3" - filter efficiency: 99.99%

- required quantity: 1 pc

Dimensions: 40.2" x 23.2" x 31.7"

Dirty-air volume of less than 8 cubic feet

Inlet: 4" x 1 hole

Construction: 14 gauge steel

Max. operating temp.: 120°C / 248°F Paint color: powder coated blue