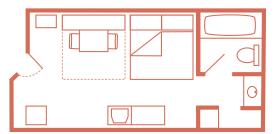

Typical Standard Room, Courtyard & Parking Area View, with 1 king-size bed or 1 queen and 1 queen-size table bed, 260 sq. ft. Accommodates up to four Guests plus one child under age 3 in a crib.

4+1 sleeps up to four Guests, plus one child under age 3 in a crib

### Standard Rooms

- 1 Queen-Size Bed & 1 Queen-Size Table Bed or
- 1 Kina-Size Bed

**Bus Service** to *Walt Disney World*® Resort Theme Parks, Water Parks and *Disney Springs*®

**Disney Skyliner** service to *Epcot*®, *Disney's Hollywood Studios*®, and select *Disney Resort* hotels