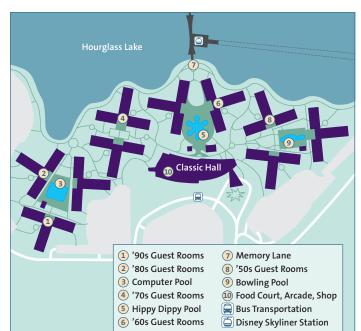

### Standard Rooms

- 1 Queen-Size Bed & 1 Queen-Size Table Bed or
- 1 Kina-Size Bed

**Bus Service** to *Walt Disney World*® Resort Theme Parks, Water Parks and *Disney Springs*®

**Disney Skyliner** service to *Epcot*®, *Disney's Hollywood Studios*®, and select *Disney Resort* hotels