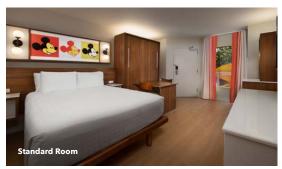

Typical Standard Room, Courtyard & Parking Area View, with 1 king-size bed or 1 queen and 1 queen-size table bed, 260 sq. ft. Accommodates up to four Guests plus one child under age 3 in a crib.

4+1 sleeps up to four Guests, plus one child under age 3 in a crib

### Standard Rooms

- 1 Queen-Size Bed & 1 Queen-Size Table Bed or
- 1 Kina-Size Bed

**Bus Service** to *Walt Disney World*® Resort Theme Parks, Water Parks and *Disney Springs*®

**Disney Skyliner** service to *Epcot*®, *Disney's Hollywood Studios*®, and select *Disney Resort* hotels