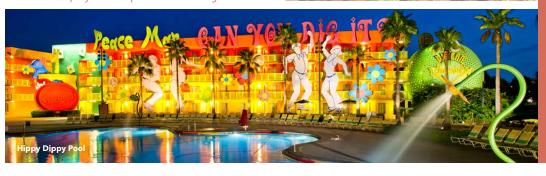

# **DISNEY'S POP CENTURY RESORT**

Experience the unforgettable fads of the 1950s through the 1990s all over again. From yo-yos and Play-Doh® to Rubik's Cube® and rollerblades, this Resort hotel salutes the timeless fashions, catch phrases, toys and dances that captivated the world through the decades.

### **Hippy Dippy Pool** -

Features flower-shaped water jets and a kiddie pool area with a pop-jet water fountain

**Movie Under the Stars** 

**Jogging Trail** 

'70s Playground

**Fast Forward Arcade** 