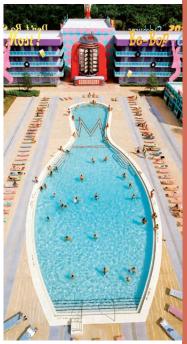

### **Hippy Dippy Pool** -

Features flower-shaped water jets and a kiddie pool area with a pop-jet water fountain

**Movie Under the Stars** 

**Jogging Trail** 

'70s Playground

**Fast Forward Arcade** 