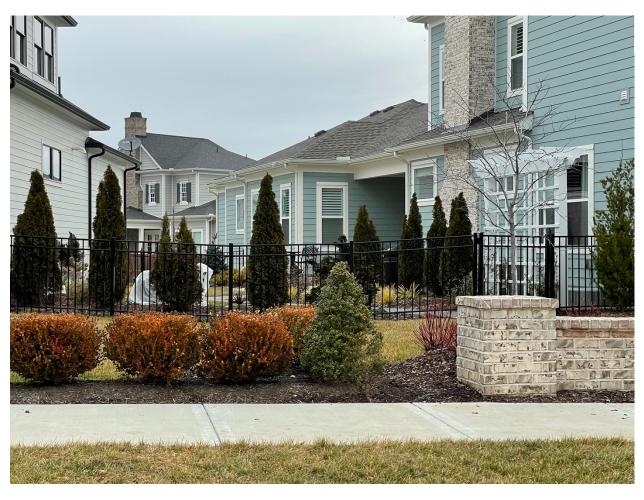

## Whistle Stop Fencing, Gates & Screening Walls

- All front yard fences and gates must be one or an approved combination of the following materials: vertical wood (painted or stained), cast or wrought iron, black aluminum, decorative metal (painted), stone or brick. No hollow, picket or posts.
- All rear fences and gates can be either of a real material or of a PVC or vinyl material with a matte finish (Heavy sheen fences should be avoided).

## **Design Criteria**

Fences and walls shall be period designs compatible with the architectural design of the home and the neighborhood character.

Front yard fences shall be made of pickets, Closed wood boards, Trellis, lattice, decorative iron or some combination thereof. Low masonry walls are also acceptable.