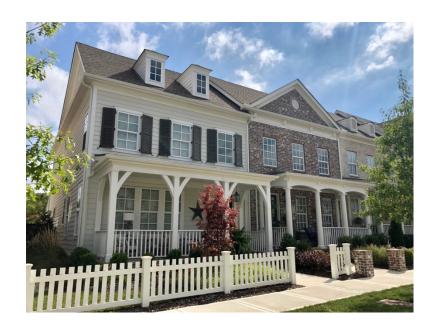

## **Design Criteria**

Fences and walls shall be period designs compatible with the architectural design of the home and the neighborhood character.

Front yard fences shall be made of pickets, Closed wood boards, Trellis, lattice, decorative iron or some combination thereof. Low masonry walls are also acceptable.