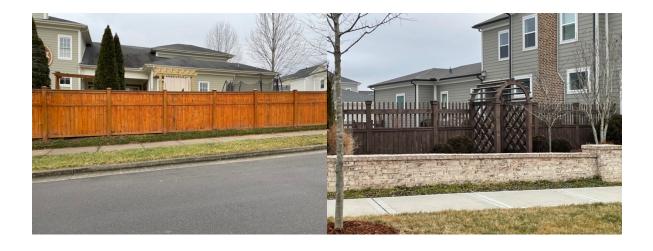

## Whistle Stop Fencing, Gates & Screening Walls

- All front yard fences and gates must be one or an approved combination of the following materials: vertical wood (painted or stained), cast or wrought iron, black aluminum, decorative metal (painted), stone or brick. No hollow, picket or posts.
- All rear fences and gates can be either of a real material or of a PVC or vinyl material with a matte finish (Heavy sheen fences should be avoided).

## **Design Criteria**

Fences and walls shall be period designs compatible with the architectural design of the home and the neighborhood character.

Front yard fences shall be made of pickets, Closed wood boards, Trellis, lattice, decorative iron or some combination thereof. Low masonry walls are also acceptable.