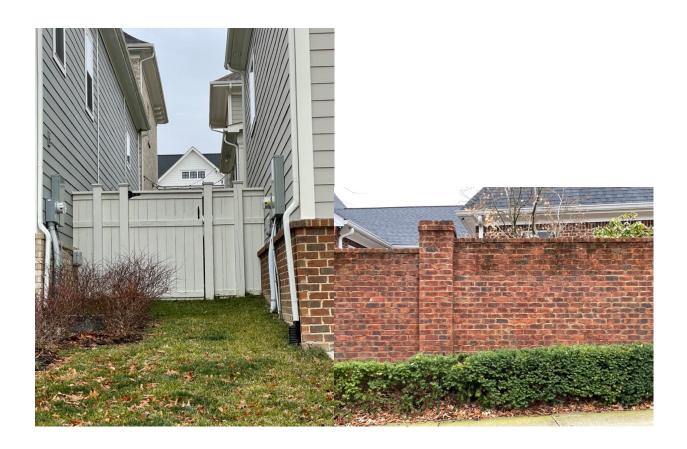

## Whistle Stop Fencing, Gates & Screening Walls

- All front yard fences and gates must be one or an approved combination of the following materials: vertical wood (painted or stained), cast or wrought iron, black aluminum, decorative metal (painted), stone or brick. No hollow, picket or posts.
- All rear fences and gates can be either of a real material or of a PVC or vinyl material with a matte finish (Heavy sheen fences should be avoided).

## **Design Criteria**

Fences and walls shall be period designs compatible with the architectural design of the home and the neighborhood character.

Front yard fences shall be made of pickets, Closed wood boards, Trellis, lattice, decorative iron or some combination thereof. Low masonry walls are also acceptable.