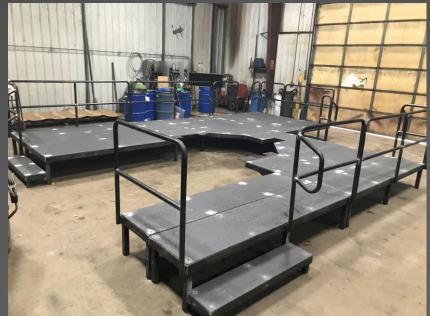

slag thrives on creating superior products and providing excellent customer service. We have a very talented group of fabricators that are ready for any challenge.

#### **EQUIPMENT**

- New Baykal shear with 10' bed to shear up to ¼" steel.
- New Baykal 275 Ton break press with 12' bed.
- Two horizontal saws with w/power feeders and 22" w x 18" h capacity.









#### **EQUIPMENT**

- CNC plasma table with a 6' x 12' table able to cut up to 3" thick steel.
- CNC waterjet with a 5' x 10' table with a capacity up to 3".
- Roll angles, channels and flat plates (call for availability)
- (2) 10 Ton cranes.
  - (1) 7-1/2 Ton crane
  - (2) 2 Ton crane











## **FABRICATION**

-ALUMINUM BLEACHERS
AND BAR



# FABRICATION -STAIRS / HANDRAIL









## **FABRICATION**

-PLATFORMS / RAILS













# FABRICATION -MULTIPASS WELDING













## **ALUMINUM FAB**





# CUSTOM FABRICATION











3-D CAD DESIGN



### HEAVY DUTY REPAIR

-FIELD SERVICES AVAILABLE