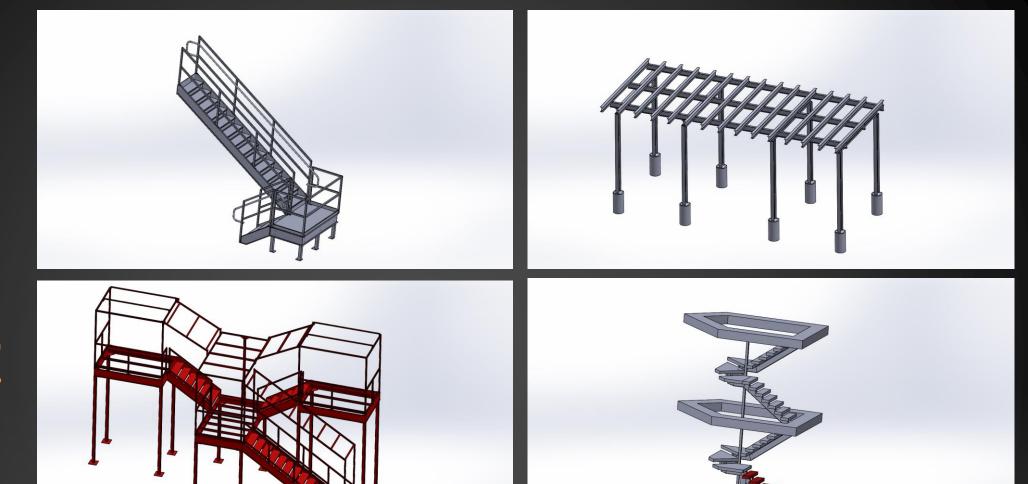

p of fabricators that are ready for any challenge.

#### **EQUIPMENT**

- New Baykal shear with 10' bed to shear up to ¼" steel.
- New Baykal 275 Ton break press with 12' bed.
- Two horizontal saws with w/power feeders and 22" w x 18" h capacity.









#### **EQUIPMENT**

- CNC plasma table with a 6' x 12' table able to cut up to 3" thick steel.
- CNC waterjet with a 5' x 10' table with a capacity up to 3".
- Roll angles, channels and flat plates (call for availability)
- (2) 10 Ton cranes.
  - (1) 7-1/2 Ton crane
  - (2) 2 Ton crane











## **FABRICATION**

-ALUMINUM BLEACHERS
AND BAR



# FABRICATION -STAIRS / HANDRAIL









## **FABRICATION**

-PLATFORMS / RAILS













# FABRICATION -MULTIPASS WELDING













## **ALUMINUM FAB**





# CUSTOM FABRICATION











3-D CAD DESIGN



### HEAVY DUTY REPAIR

-FIELD SERVICES AVAILABLE