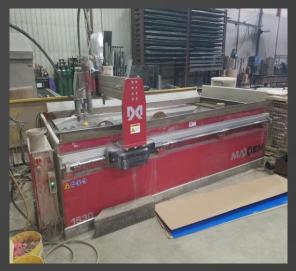

#### **EQUIPMENT**

- CNC plasma table with a 6' x 12' table able to cut up to 3" thick steel.
- CNC waterjet with a 5' x 10' table with a capacity up to 3".
- Roll angles, channels and flat plates (call for availability)
- (2) 10 Ton cranes.
  - (1) 7-1/2 Ton crane
  - (2) 2 Ton crane