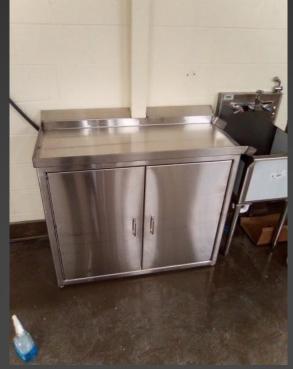

viding excellent customer service. We have a very talented group of fabricators that are ready for any challenge.

#### **EQUIPMENT**

- New Baykal shear with 10' bed to shear up to ¼" steel.
- New Baykal 275 Ton break press with 12' bed.
- Two horizontal saws with w/power feeders and 22" w x 18" h capacity.









#### **EQUIPMENT**

- CNC plasma table with a 6' x 12' table able to cut up to 3" thick steel.
- CNC waterjet with a 5' x 10' table with a capacity up to 3".
- Roll angles, channels and flat plates (call for availability)
- (2) 10 Ton cranes.
  - (1) 7-1/2 Ton crane
  - (2) 2 Ton crane











## **FABRICATION**

-ALUMINUM BLEACHERS
AND BAR



# FABRICATION -STAIRS / HANDRAIL









## **FABRICATION**

-PLATFORMS / RAILS













# FABRICATION -MULTIPASS WELDING













## **ALUMINUM FAB**





# CUSTOM FABRICATION











3-D CAD DESIGN



### HEAVY DUTY REPAIR

-FIELD SERVICES AVAILABLE