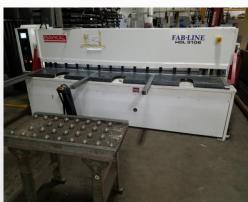

#### **EQUIPMENT**

- New Baykal shear with 10' bed to shear up to ¼" steel.
- New Baykal 275 Ton break press with 12' bed.
- Two horizontal saws with w/power feeders and 22" w x 18" h capacity.