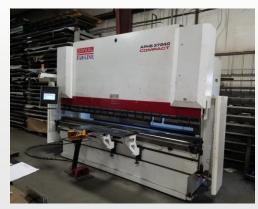

#### **EQUIPMENT**

- New Baykal shear with 10' bed to shear up to ¼" steel.
- New Baykal 275 Ton break press with 12' bed.
- Two horizontal saws with w/power feeders and 22" w x 18" h capacity.