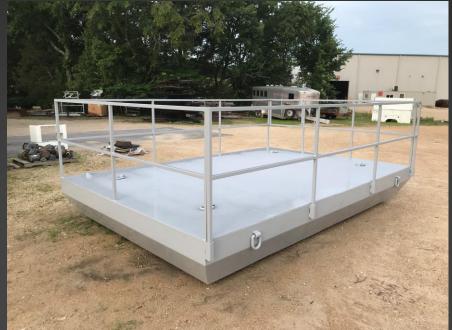

ted group of fabricators that are ready for any challenge.

#### **EQUIPMENT**

- New Baykal shear with 10' bed to shear up to ¼" steel.
- New Baykal 275 Ton break press with 12' bed.
- Two horizontal saws with w/power feeders and 22" w x 18" h capacity.









#### **EQUIPMENT**

- CNC plasma table with a 6' x 12' table able to cut up to 3" thick steel.
- CNC waterjet with a 5' x 10' table with a capacity up to 3".
- Roll angles, channels and flat plates (call for availability)
- (2) 10 Ton cranes.
  - (1) 7-1/2 Ton crane
  - (2) 2 Ton crane











## **FABRICATION**

-ALUMINUM BLEACHERS
AND BAR



# FABRICATION -STAIRS / HANDRAIL









## **FABRICATION**

-PLATFORMS / RAILS













# FABRICATION -MULTIPASS WELDING













## **ALUMINUM FAB**





# CUSTOM FABRICATION











3-D CAD DESIGN



### HEAVY DUTY REPAIR

-FIELD SERVICES AVAILABLE