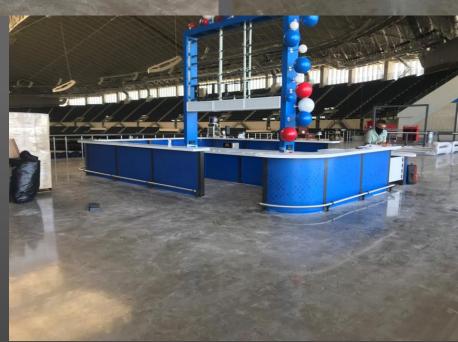

knowledge, our corporation has grown to eight buildings, 40,000 sqft under roof. Haslag thrives on creating superior products and providing excellent customer service. We have a very talented group of fabricators that are ready for any challenge.

#### **EQUIPMENT**

- New Baykal shear with 10' bed to shear up to ¼" steel.
- New Baykal 275 Ton break press with 12' bed.
- Two horizontal saws with w/power feeders and 22" w x 18" h capacity.









#### **EQUIPMENT**

- CNC plasma table with a 6' x 12' table able to cut up to 3" thick steel.
- CNC waterjet with a 5' x 10' table with a capacity up to 3".
- Roll angles, channels and flat plates (call for availability)
- (2) 10 Ton cranes.
  - (1) 7-1/2 Ton crane
  - (2) 2 Ton crane











## **FABRICATION**

-ALUMINUM BLEACHERS
AND BAR



# FABRICATION -STAIRS / HANDRAIL









## **FABRICATION**

-PLATFORMS / RAILS













# FABRICATION -MULTIPASS WELDING













## **ALUMINUM FAB**





# CUSTOM FABRICATION











3-D CAD DESIGN



### HEAVY DUTY REPAIR

-FIELD SERVICES AVAILABLE