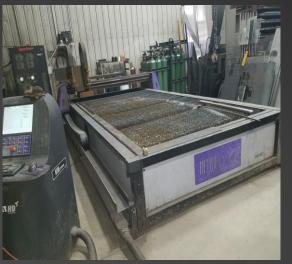

#### **EQUIPMENT**

- CNC plasma table with a 6' x 12' table able to cut up to 3" thick steel.
- CNC waterjet with a 5' x 10' table with a capacity up to 3".
- Roll angles, channels and flat plates (call for availability)
- (2) 10 Ton cranes.
  - (1) 7-1/2 Ton crane
  - (2) 2 Ton crane