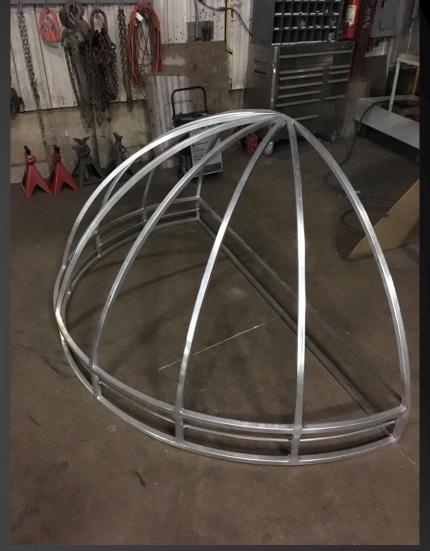

ce. We have a very talented group of fabricators that are ready for any challenge.

#### **EQUIPMENT**

- New Baykal shear with 10' bed to shear up to ¼" steel.
- New Baykal 275 Ton break press with 12' bed.
- Two horizontal saws with w/power feeders and 22" w x 18" h capacity.









#### **EQUIPMENT**

- CNC plasma table with a 6' x 12' table able to cut up to 3" thick steel.
- CNC waterjet with a 5' x 10' table with a capacity up to 3".
- Roll angles, channels and flat plates (call for availability)
- (2) 10 Ton cranes.
  - (1) 7-1/2 Ton crane
  - (2) 2 Ton crane











## **FABRICATION**

-ALUMINUM BLEACHERS
AND BAR



# FABRICATION -STAIRS / HANDRAIL









## **FABRICATION**

-PLATFORMS / RAILS













# FABRICATION -MULTIPASS WELDING













## **ALUMINUM FAB**





# CUSTOM FABRICATION











3-D CAD DESIGN



### HEAVY DUTY REPAIR

-FIELD SERVICES AVAILABLE