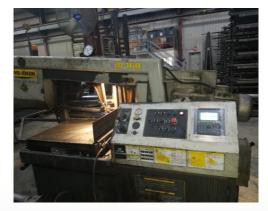

#### **EQUIPMENT**

- New Baykal shear with 10' bed to shear up to ¼" steel.
- New Baykal 275 Ton break press with 12' bed.
- Two horizontal saws with w/power feeders and 22" w x 18" h capacity.