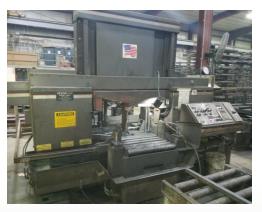

#### **EQUIPMENT**

- New Baykal shear with 10' bed to shear up to ¼" steel.
- New Baykal 275 Ton break press with 12' bed.
- Two horizontal saws with w/power feeders and 22" w x 18" h capacity.