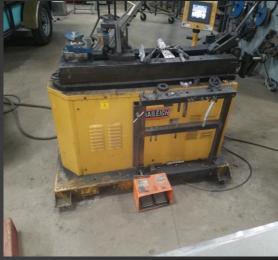

#### **EQUIPMENT**

- New Baykal shear with 10' bed to shear up to ¼" steel.
- New Baykal 275 Ton break press with 12' bed.
- Two horizontal saws with w/power feeders and 22" w x 18" h capacity.