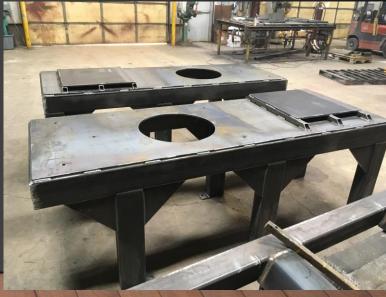

roviding excellent customer service. We have a very talented group of fabricators that are ready for any challenge.

#### **EQUIPMENT**

- New Baykal shear with 10' bed to shear up to ¼" steel.
- New Baykal 275 Ton break press with 12' bed.
- Two horizontal saws with w/power feeders and 22" w x 18" h capacity.









#### **EQUIPMENT**

- CNC plasma table with a 6' x 12' table able to cut up to 3" thick steel.
- CNC waterjet with a 5' x 10' table with a capacity up to 3".
- Roll angles, channels and flat plates (call for availability)
- (2) 10 Ton cranes.
  - (1) 7-1/2 Ton crane
  - (2) 2 Ton crane











## **FABRICATION**

-ALUMINUM BLEACHERS
AND BAR



# FABRICATION -STAIRS / HANDRAIL









## **FABRICATION**

-PLATFORMS / RAILS













# FABRICATION -MULTIPASS WELDING













## **ALUMINUM FAB**





# CUSTOM FABRICATION











3-D CAD DESIGN



### HEAVY DUTY REPAIR

-FIELD SERVICES AVAILABLE