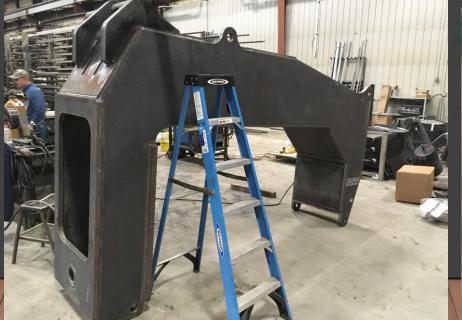

providing excellent customer service. We have a very talented group of fabricators that are ready for any challenge.

#### **EQUIPMENT**

- New Baykal shear with 10' bed to shear up to ¼" steel.
- New Baykal 275 Ton break press with 12' bed.
- Two horizontal saws with w/power feeders and 22" w x 18" h capacity.









#### **EQUIPMENT**

- CNC plasma table with a 6' x 12' table able to cut up to 3" thick steel.
- CNC waterjet with a 5' x 10' table with a capacity up to 3".
- Roll angles, channels and flat plates (call for availability)
- (2) 10 Ton cranes.
  - (1) 7-1/2 Ton crane
  - (2) 2 Ton crane











## **FABRICATION**

-ALUMINUM BLEACHERS
AND BAR



# FABRICATION -STAIRS / HANDRAIL









## **FABRICATION**

-PLATFORMS / RAILS













# FABRICATION -MULTIPASS WELDING













## **ALUMINUM FAB**





# CUSTOM FABRICATION











3-D CAD DESIGN



### HEAVY DUTY REPAIR

-FIELD SERVICES AVAILABLE