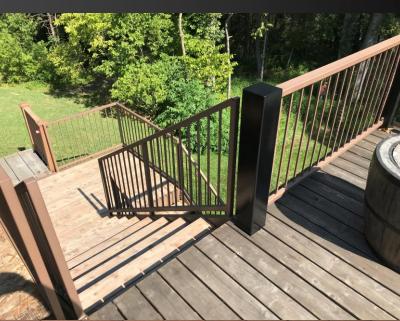

ight buildings, 40,000 sqft under roof. Haslag thrives on creating superior products and providing excellent customer service. We have a very talented group of fabricators that are ready for any challenge.

#### **EQUIPMENT**

- New Baykal shear with 10' bed to shear up to ¼" steel.
- New Baykal 275 Ton break press with 12' bed.
- Two horizontal saws with w/power feeders and 22" w x 18" h capacity.









#### **EQUIPMENT**

- CNC plasma table with a 6' x 12' table able to cut up to 3" thick steel.
- CNC waterjet with a 5' x 10' table with a capacity up to 3".
- Roll angles, channels and flat plates (call for availability)
- (2) 10 Ton cranes.
  - (1) 7-1/2 Ton crane
  - (2) 2 Ton crane











## **FABRICATION**

-ALUMINUM BLEACHERS
AND BAR



# FABRICATION -STAIRS / HANDRAIL









## **FABRICATION**

-PLATFORMS / RAILS













# FABRICATION -MULTIPASS WELDING













## **ALUMINUM FAB**





# CUSTOM FABRICATION











3-D CAD DESIGN



### HEAVY DUTY REPAIR

-FIELD SERVICES AVAILABLE