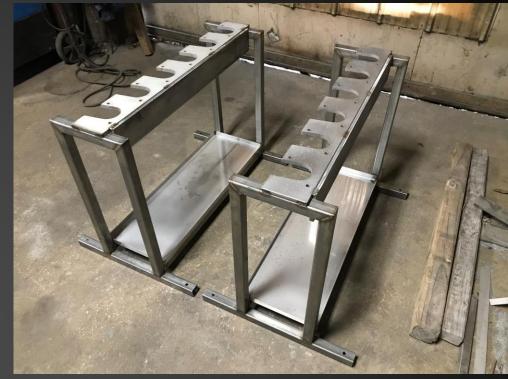

ding excellent customer service. We have a very talented group of fabricators that are ready for any challenge.

#### **EQUIPMENT**

- New Baykal shear with 10' bed to shear up to ¼" steel.
- New Baykal 275 Ton break press with 12' bed.
- Two horizontal saws with w/power feeders and 22" w x 18" h capacity.









#### **EQUIPMENT**

- CNC plasma table with a 6' x 12' table able to cut up to 3" thick steel.
- CNC waterjet with a 5' x 10' table with a capacity up to 3".
- Roll angles, channels and flat plates (call for availability)
- (2) 10 Ton cranes.
  - (1) 7-1/2 Ton crane
  - (2) 2 Ton crane











## **FABRICATION**

-ALUMINUM BLEACHERS
AND BAR



# FABRICATION -STAIRS / HANDRAIL









## **FABRICATION**

-PLATFORMS / RAILS













# FABRICATION -MULTIPASS WELDING













## **ALUMINUM FAB**





# CUSTOM FABRICATION











3-D CAD DESIGN



### HEAVY DUTY REPAIR

-FIELD SERVICES AVAILABLE