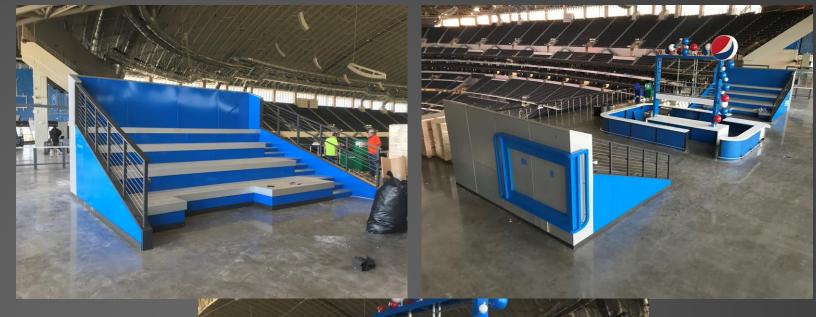

l as our employees' Fabrication abilities and sales knowledge, our corporation has grown to eight buildings, 40,000 sqft under roof. Haslag thrives on creating superior products and providing excellent customer service. We have a very talented group of fabricators that are ready for any challenge.

#### **EQUIPMENT**

- New Baykal shear with 10' bed to shear up to ¼" steel.
- New Baykal 275 Ton break press with 12' bed.
- Two horizontal saws with w/power feeders and 22" w x 18" h capacity.









#### **EQUIPMENT**

- CNC plasma table with a 6' x 12' table able to cut up to 3" thick steel.
- CNC waterjet with a 5' x 10' table with a capacity up to 3".
- Roll angles, channels and flat plates (call for availability)
- (2) 10 Ton cranes.
  - (1) 7-1/2 Ton crane
  - (2) 2 Ton crane











## **FABRICATION**

-ALUMINUM BLEACHERS
AND BAR



# FABRICATION -STAIRS / HANDRAIL









## **FABRICATION**

-PLATFORMS / RAILS













# FABRICATION -MULTIPASS WELDING













## **ALUMINUM FAB**





# CUSTOM FABRICATION











3-D CAD DESIGN



### HEAVY DUTY REPAIR

-FIELD SERVICES AVAILABLE