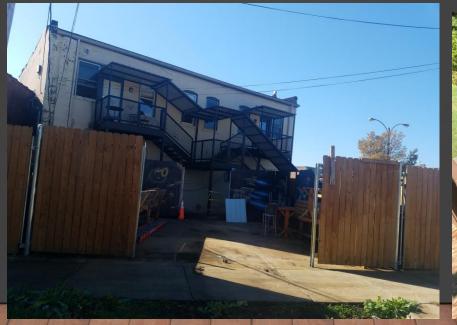

eight buildings, 40,000 sqft under roof. Haslag thrives on creating superior products and providing excellent customer service. We have a very talented group of fabricators that are ready for any challenge.

#### **EQUIPMENT**

- New Baykal shear with 10' bed to shear up to ¼" steel.
- New Baykal 275 Ton break press with 12' bed.
- Two horizontal saws with w/power feeders and 22" w x 18" h capacity.









#### **EQUIPMENT**

- CNC plasma table with a 6' x 12' table able to cut up to 3" thick steel.
- CNC waterjet with a 5' x 10' table with a capacity up to 3".
- Roll angles, channels and flat plates (call for availability)
- (2) 10 Ton cranes.
  - (1) 7-1/2 Ton crane
  - (2) 2 Ton crane











## **FABRICATION**

-ALUMINUM BLEACHERS
AND BAR



# FABRICATION -STAIRS / HANDRAIL









## **FABRICATION**

-PLATFORMS / RAILS













# FABRICATION -MULTIPASS WELDING













## **ALUMINUM FAB**





# CUSTOM FABRICATION











3-D CAD DESIGN



### HEAVY DUTY REPAIR

-FIELD SERVICES AVAILABLE