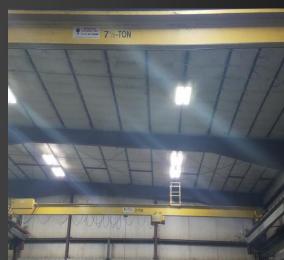

#### **EQUIPMENT**

- CNC plasma table with a 6' x 12' table able to cut up to 3" thick steel.
- CNC waterjet with a 5' x 10' table with a capacity up to 3".
- Roll angles, channels and flat plates (call for availability)
- (2) 10 Ton cranes.
  - (1) 7-1/2 Ton crane
  - (2) 2 Ton crane