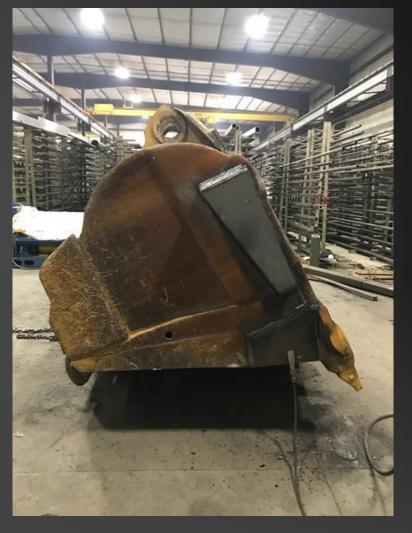

- New Baykal shear with 10' bed to shear up to ¼" steel.
- New Baykal 275 Ton break press with 12' bed.
- Two horizontal saws with w/power feeders and 22" w x 18" h capacity.









#### **EQUIPMENT**

- CNC plasma table with a 6' x 12' table able to cut up to 3" thick steel.
- CNC waterjet with a 5' x 10' table with a capacity up to 3".
- Roll angles, channels and flat plates (call for availability)
- (2) 10 Ton cranes.
  - (1) 7-1/2 Ton crane
  - (2) 2 Ton crane











## **FABRICATION**

-ALUMINUM BLEACHERS
AND BAR



# FABRICATION -STAIRS / HANDRAIL









## **FABRICATION**

-PLATFORMS / RAILS













# FABRICATION -MULTIPASS WELDING













## **ALUMINUM FAB**





# CUSTOM FABRICATION











3-D CAD DESIGN



### HEAVY DUTY REPAIR

-FIELD SERVICES AVAILABLE