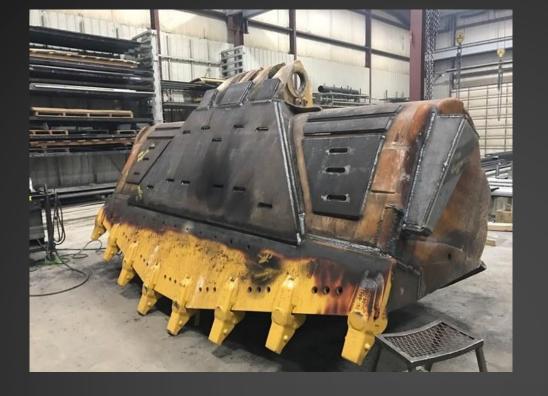

hat are ready for any challenge.

#### **EQUIPMENT**

- New Baykal shear with 10' bed to shear up to ¼" steel.
- New Baykal 275 Ton break press with 12' bed.
- Two horizontal saws with w/power feeders and 22" w x 18" h capacity.









#### **EQUIPMENT**

- CNC plasma table with a 6' x 12' table able to cut up to 3" thick steel.
- CNC waterjet with a 5' x 10' table with a capacity up to 3".
- Roll angles, channels and flat plates (call for availability)
- (2) 10 Ton cranes.
  - (1) 7-1/2 Ton crane
  - (2) 2 Ton crane











## **FABRICATION**

-ALUMINUM BLEACHERS
AND BAR



# FABRICATION -STAIRS / HANDRAIL









## **FABRICATION**

-PLATFORMS / RAILS













# FABRICATION -MULTIPASS WELDING













## **ALUMINUM FAB**





# CUSTOM FABRICATION











3-D CAD DESIGN



### HEAVY DUTY REPAIR

-FIELD SERVICES AVAILABLE