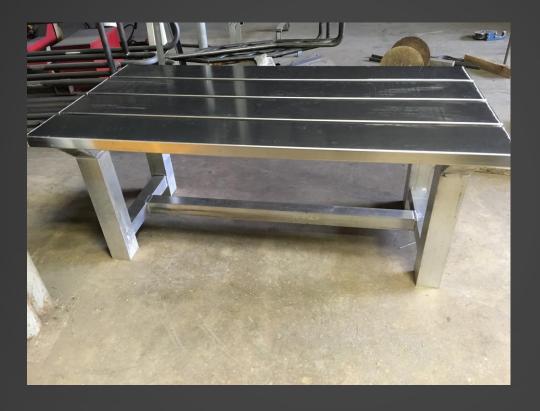

vice. We have a very talented group of fabricators that are ready for any challenge.

#### **EQUIPMENT**

- New Baykal shear with 10' bed to shear up to ¼" steel.
- New Baykal 275 Ton break press with 12' bed.
- Two horizontal saws with w/power feeders and 22" w x 18" h capacity.









#### **EQUIPMENT**

- CNC plasma table with a 6' x 12' table able to cut up to 3" thick steel.
- CNC waterjet with a 5' x 10' table with a capacity up to 3".
- Roll angles, channels and flat plates (call for availability)
- (2) 10 Ton cranes.
  - (1) 7-1/2 Ton crane
  - (2) 2 Ton crane











## **FABRICATION**

-ALUMINUM BLEACHERS
AND BAR



# FABRICATION -STAIRS / HANDRAIL









## **FABRICATION**

-PLATFORMS / RAILS













# FABRICATION -MULTIPASS WELDING













## **ALUMINUM FAB**





# CUSTOM FABRICATION











3-D CAD DESIGN



### HEAVY DUTY REPAIR

-FIELD SERVICES AVAILABLE