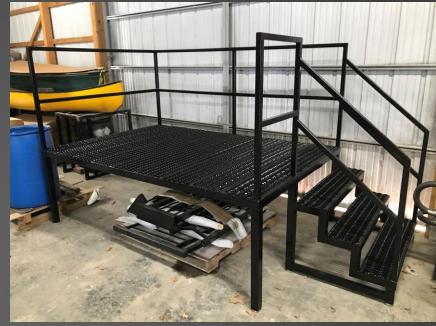

ag thrives on creating superior products and providing excellent customer service. We have a very talented group of fabricators that are ready for any challenge.

#### **EQUIPMENT**

- New Baykal shear with 10' bed to shear up to ¼" steel.
- New Baykal 275 Ton break press with 12' bed.
- Two horizontal saws with w/power feeders and 22" w x 18" h capacity.









#### **EQUIPMENT**

- CNC plasma table with a 6' x 12' table able to cut up to 3" thick steel.
- CNC waterjet with a 5' x 10' table with a capacity up to 3".
- Roll angles, channels and flat plates (call for availability)
- (2) 10 Ton cranes.
  - (1) 7-1/2 Ton crane
  - (2) 2 Ton crane











## **FABRICATION**

-ALUMINUM BLEACHERS
AND BAR



# FABRICATION -STAIRS / HANDRAIL









## **FABRICATION**

-PLATFORMS / RAILS













# FABRICATION -MULTIPASS WELDING













## **ALUMINUM FAB**





# CUSTOM FABRICATION











3-D CAD DESIGN



### HEAVY DUTY REPAIR

-FIELD SERVICES AVAILABLE