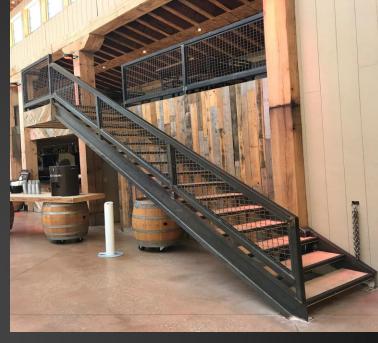

to eight buildings, 40,000 sqft under roof. Haslag thrives on creating superior products and providing excellent customer service. We have a very talented group of fabricators that are ready for any challenge.

#### **EQUIPMENT**

- New Baykal shear with 10' bed to shear up to ¼" steel.
- New Baykal 275 Ton break press with 12' bed.
- Two horizontal saws with w/power feeders and 22" w x 18" h capacity.









#### **EQUIPMENT**

- CNC plasma table with a 6' x 12' table able to cut up to 3" thick steel.
- CNC waterjet with a 5' x 10' table with a capacity up to 3".
- Roll angles, channels and flat plates (call for availability)
- (2) 10 Ton cranes.
  - (1) 7-1/2 Ton crane
  - (2) 2 Ton crane











## **FABRICATION**

-ALUMINUM BLEACHERS
AND BAR



# FABRICATION -STAIRS / HANDRAIL









## **FABRICATION**

-PLATFORMS / RAILS













# FABRICATION -MULTIPASS WELDING













## **ALUMINUM FAB**





# CUSTOM FABRICATION











3-D CAD DESIGN



### HEAVY DUTY REPAIR

-FIELD SERVICES AVAILABLE