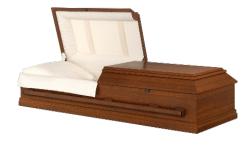

# **Alternative Containers**

| Cremation container; cardboard, no covering or interior            |         |
|--------------------------------------------------------------------|---------|
| (meets minimum requirement of the crematory)                       | \$75    |
| Combination casket/shipping container                              | \$300   |
| Air tray (used in conjunction with a casket for shipping purposes) | \$300   |
| Oversize Air Tray                                                  | \$375   |
| Vinyl disaster pouch                                               | \$195   |
| Ziegler case, metal shipping container, sealed                     | \$625   |
|                                                                    |         |
|                                                                    |         |
| Cremation Casket,                                                  |         |
| Longley Cherry, with rosetan crepe interior                        | \$2,795 |

Ceremonial Casket,
Norwood OAK, rosetan crepe interior
shown below, with required cremation insert------\$1,295