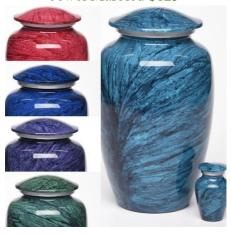

# **Urn Price List**

These prices are effective as of July 15, 2024 but are subject to change without notice. Standard keepsakes \$30

Crown \$195

Devotion Chest \$375

Rosewood \$125

Mother of Pearl \$175

Stars and Squares \$195

Classic \$125

Speckled \$175

American Eagle \$150

Classic Camo \$150

Swirled \$125

Jewel Marbled \$125

Wood Grain \$125

Honey Brown Chest \$325