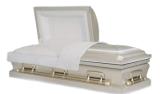

**Senator - Cherry** Polished Cherry tone with gold inlay, Ivory Velvet Interior - \$8,395

**Southern/Sovereign - Pecan** Satin Finish, Ivory Majestic Velvet - **\$5,495** 

Clearwood - Maple Satin Light Colonial Finish, Rosetan Crepe Interior - \$5,495