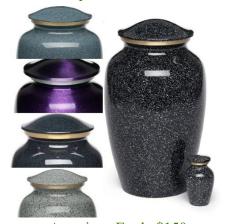

# **Urn Price List**

These prices are effective as of July 15, 2024 but are subject to change without notice. Standard keepsakes \$30

Crown \$195

Devotion Chest \$375

Rosewood \$125

Mother of Pearl \$175

Stars and Squares \$195

Classic \$125

Speckled \$175

American Eagle \$150

Classic Camo \$150

Swirled \$125

Jewel Marbled \$125

Wood Grain \$125

Honey Brown Chest \$325