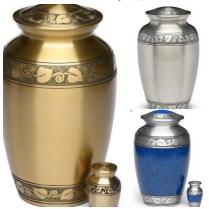

# **Urn Price List**

These prices are effective as of July 15, 2024 but are subject to change without notice. Standard keepsakes \$30

Crown \$195

Devotion Chest \$375

Rosewood \$125

Mother of Pearl \$175

Stars and Squares \$195

Classic \$125

Speckled \$175

American Eagle \$150

Classic Camo \$150

Swirled \$125

Jewel Marbled \$125

Wood Grain \$125

Honey Brown Chest \$325