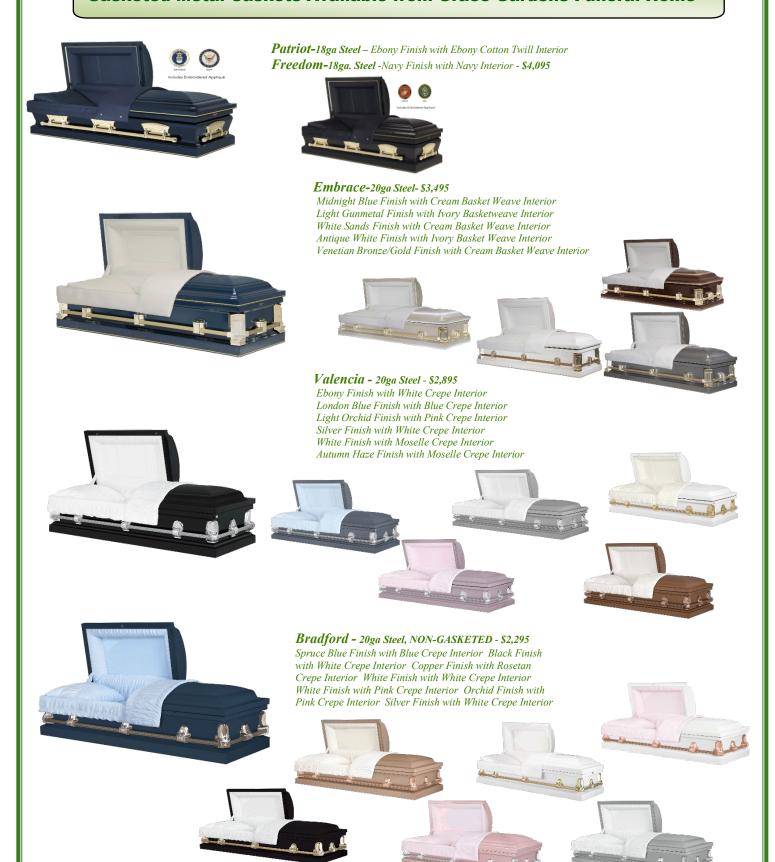

## Larger-sized Caskets Also Available\*\*

Bennet – Oak in walnut matte finish - with rosetan crepe 27" wide \$3,295 29" wide \$3,495

Yale – Softwood poplar in gloss -with beige crepe interior 31" wide

\$3,395

Extra\* – 18 gauge steel in several colors, 29" wide Gasketed - \$2,895 Non-gasketed \$2,795

\* Larger sizes may be available for an extra cost.

\*\* Depends on availability of the particular casket

DISCLAIMER OF WARRANTIES: Grace Gardens Funeral Home makes no representations or warranties regarding the caskets listed. The only warranties expressed or implied granted in connection with the caskets are the express written warranties, if any, extended by the manufacturers hereof. Grace Gardens Funeral Home hereby expressly disclaims all warranties, expressed or implied, relating to the caskets, including, but not limited to, the implied warranties of merchantability and fitness for a particular purpose.

## **Gasketed Metal Caskets Available from Grace Gardens Funeral Home**

Stainless Steel - - \$6,295

Newport: Brushed Topaz/Golden Fawn Finish

Almond Velvet Interior Regency: Dark Brushed Finish Silver Velvet Interior

**Garrison** ~18 ga. Steel ~ \$4,495 Cashmere Finish – Ivory Basketweave Interior

#### Garden 843-18ga Steel ~ \$4,395

Hunter Green Polished Finish with Rose Tan Crepe Interior Midnight Blue Polished Finish with Rose Tan Crepe Interior White Sand Polished Finish with Rose Tan Crepe Interior Bordeaux Brushed Plum Gold Finish with Cream Basket Weave Interior

Pierce-18ga Steel- \$4,195 Cabernet or Cashmere Finish Basketweave Interior Memory Mosaic