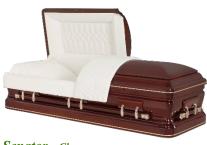

**Senator - Cherry** Polished Cherry tone with gold inlay, Ivory Velvet Interior - \$8,395

**Southern/Sovereign - Pecan** Satin Finish, Ivory Majestic Velvet - **\$5,495** 

Clearwood - Maple Satin Light Colonial Finish, Rosetan Crepe Interior - \$5,495