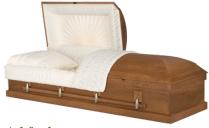

## **Gasketed Metal Caskets Available from Grace Gardens Funeral Home**

Stainless Steel - - \$6,295

Newport: Brushed Topaz/Golden Fawn Finish

Almond Velvet Interior Regency: Dark Brushed Finish Silver Velvet Interior

**Garrison** ~18 ga. Steel ~ \$4,495 Cashmere Finish – Ivory Basketweave Interior