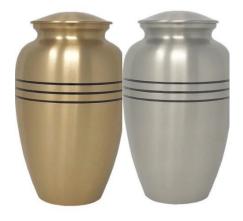

# **Urn Price List**

These prices are effective as of July 15, 2024 but are subject to change without notice. Standard keepsakes \$30

Crown \$195

Devotion Chest \$375

Rosewood \$125

Mother of Pearl \$175

Stars and Squares \$195

Classic \$125

Speckled \$175

American Eagle \$150

Classic Camo \$150

Swirled \$125

Jewel Marbled \$125

Wood Grain \$125

Honey Brown Chest \$325