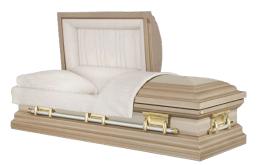

## Larger-sized Caskets Also Available\*\*

Bennet – Oak in walnut matte finish - with rosetan crepe 27" wide \$3,295 29" wide \$3,495

Yale – Softwood poplar in gloss -with beige crepe interior 31" wide

\$3,395

# **Wood Caskets Available from Grace Gardens Funeral Home**

Please ask if you do not see a casket that meets your specific need, such as color, design, style, or price. We have many other selections available.

About Our Wood Caskets... compares to the rich, warm glow of well-crafted hardwood. From the elegance of solid hardwood to the simplicity of hardwood veneer, this assortment from Grace Gardens Funeral Home shows a variety of woods and finishes that cater to all tastes and prices.