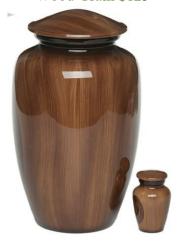

# **Urn Price List**

These prices are effective as of July 15, 2024 but are subject to change without notice. Standard keepsakes \$30

Crown \$195

Devotion Chest \$375

Rosewood \$125

Mother of Pearl \$175

Stars and Squares \$195

Classic \$125

Speckled \$175

American Eagle \$150

Classic Camo \$150

Swirled \$125

Jewel Marbled \$125

Wood Grain \$125

Honey Brown Chest \$325