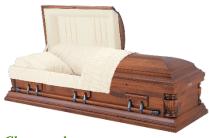

# **Wood Caskets Available from Grace Gardens Funeral Home**

Please ask if you do not see a casket that meets your specific need, such as color, design, style, or price. We have many other selections available.

About Our Wood Caskets... compares to the rich, warm glow of well-crafted hardwood. From the elegance of solid hardwood to the simplicity of hardwood veneer, this assortment from Grace Gardens Funeral Home shows a variety of woods and finishes that cater to all tastes and prices.