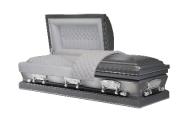

## **Gasketed Metal Caskets Available from Grace Gardens Funeral Home**

Stainless Steel - - \$6,295

Newport: Brushed Topaz/Golden Fawn Finish

Almond Velvet Interior Regency: Dark Brushed Finish Silver Velvet Interior

**Garrison** ~18 ga. Steel ~ \$4,495 Cashmere Finish – Ivory Basketweave Interior

#### Garden 843-18ga Steel ~ \$4,395

Hunter Green Polished Finish with Rose Tan Crepe Interior Midnight Blue Polished Finish with Rose Tan Crepe Interior White Sand Polished Finish with Rose Tan Crepe Interior Bordeaux Brushed Plum Gold Finish with Cream Basket Weave Interior

Pierce-18ga Steel- \$4,195 Cabernet or Cashmere Finish Basketweave Interior Memory Mosaic

## **Gasketed Metal Caskets Available from Grace Gardens Funeral Home**