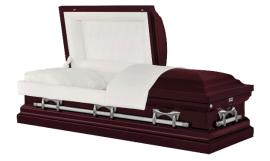

#### Garden 843-18ga Steel ~ \$4,395

Hunter Green Polished Finish with Rose Tan Crepe Interior Midnight Blue Polished Finish with Rose Tan Crepe Interior White Sand Polished Finish with Rose Tan Crepe Interior Bordeaux Brushed Plum Gold Finish with Cream Basket Weave Interior