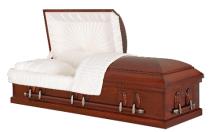

**Senator - Cherry** Polished Cherry tone with gold inlay, Ivory Velvet Interior - \$8,395

**Southern/Sovereign - Pecan** Satin Finish, Ivory Majestic Velvet - **\$5,495** 

Clearwood - Maple Satin Light Colonial Finish, Rosetan Crepe Interior - \$5,495

American Barnwood - Oak Satin Timber Finish, Natural Cotton Interior - \$4,695

Fredrick - Poplar Satin Golden Ginger/Shaded Finish, Ivory Basketweave Interior - \$4,395

Endicott – Poplar Veneer Gloss Cambridge Finish, Rosetan Crepe Interior - \$3,495

Ashford - Poplar Veneer Satin Medium Walnut Finish Rosetan Crepe Interior - \$3,295

**Prince - Poplar Veneer** Light Satin Finish Rosetan Crepe Interior - **\$2,995** 