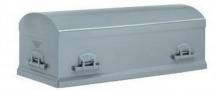

## **Gasketed Metal Caskets Available from Grace Gardens Funeral Home**

Stainless Steel - - \$6,295

Newport: Brushed Topaz/Golden Fawn Finish

Almond Velvet Interior Regency: Dark Brushed Finish Silver Velvet Interior

## **Gasketed Metal Caskets Available from Grace Gardens Funeral Home**