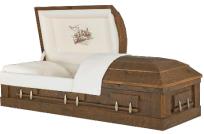

American Barnwood - Oak Satin Timber Finish, Natural Cotton Interior - \$4,695

Fredrick - Poplar Satin Golden Ginger/Shaded Finish, Ivory Basketweave Interior - \$4,395

Endicott – Poplar Veneer Gloss Cambridge Finish, Rosetan Crepe Interior - \$3,495