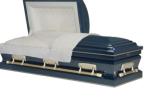

## **Gasketed Metal Caskets Available from Grace Gardens Funeral Home**

Stainless Steel - - \$6,295

Newport: Brushed Topaz/Golden Fawn Finish

Almond Velvet Interior Regency: Dark Brushed Finish Silver Velvet Interior