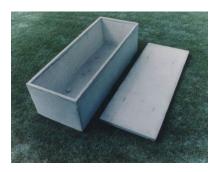

# **Alternative Containers**

| Cremation container; cardboard, no covering or interior            |         |
|--------------------------------------------------------------------|---------|
| (meets minimum requirement of the crematory)                       | \$75    |
| Combination casket/shipping container                              | \$300   |
| Air tray (used in conjunction with a casket for shipping purposes) | \$300   |
| Oversize Air Tray                                                  | \$375   |
| Vinyl disaster pouch                                               | \$195   |
| Ziegler case, metal shipping container, sealed                     | \$625   |
|                                                                    |         |
|                                                                    |         |
| Cremation Casket,                                                  |         |
| Longley Cherry, with rosetan crepe interior                        | \$2,795 |

Ceremonial Casket,
Norwood OAK, rosetan crepe interior
shown below, with required cremation insert------\$1,295