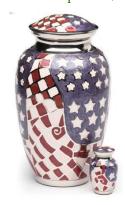

# **Urn Price List**

These prices are effective as of July 15, 2024 but are subject to change without notice. Standard keepsakes \$30

Crown \$195

Devotion Chest \$375

Rosewood \$125

Mother of Pearl \$175

Stars and Squares \$195

Classic or Slate Flag \$125

Wood Hearts \$30 Brass Hearts \$50

Diamond Cut \$125

Jasmine \$175

Child 7.25" x 5" \$95

Adult \$275
Medium \$195
Child \$150
Clock \$125
Momento \$95
Keepsake \$55
Candy Dish \$65
Candle \$45