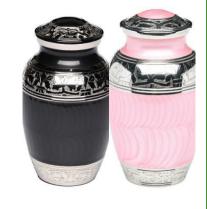

# **Urn Price List**

These prices are effective as of July 15, 2024 but are subject to change without notice. Standard keepsakes \$30

Crown \$195

Devotion Chest \$375

Rosewood \$125

Mother of Pearl \$175

Stars and Squares \$195

Classic \$125

Speckled \$175

American Eagle \$150

Classic Camo \$150

Swirled \$125

Jewel Marbled \$125

Wood Grain \$125

Honey Brown Chest \$325

Classic or Slate Flag \$125

Wood Hearts \$30 Brass Hearts \$50

Diamond Cut \$125

Jasmine \$175

Child 7.25" x 5" \$95

Adult \$275
Medium \$195
Child \$150
Clock \$125
Momento \$95
Keepsake \$55
Candy Dish \$65
Candle \$45