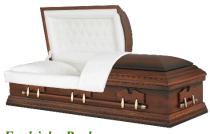

## Larger-sized Caskets Also Available\*\*

Bennet – Oak in walnut matte finish - with rosetan crepe 27" wide \$3,295 29" wide \$3,495

Yale – Softwood poplar in gloss -with beige crepe interior 31" wide

\$3,395

Extra\* – 18 gauge steel in several colors, 29" wide Gasketed - \$2,895 Non-gasketed \$2,795

\* Larger sizes may be available for an extra cost.

\*\* Depends on availability of the particular casket

DISCLAIMER OF WARRANTIES: Grace Gardens Funeral Home makes no representations or warranties regarding the caskets listed. The only warranties expressed or implied granted in connection with the caskets are the express written warranties, if any, extended by the manufacturers hereof. Grace Gardens Funeral Home hereby expressly disclaims all warranties, expressed or implied, relating to the caskets, including, but not limited to, the implied warranties of merchantability and fitness for a particular purpose.

# **Wood Caskets Available from Grace Gardens Funeral Home**

Please ask if you do not see a casket that meets your specific need, such as color, design, style, or price. We have many other selections available.

About Our Wood Caskets... compares to the rich, warm glow of well-crafted hardwood. From the elegance of solid hardwood to the simplicity of hardwood veneer, this assortment from Grace Gardens Funeral Home shows a variety of woods and finishes that cater to all tastes and prices.