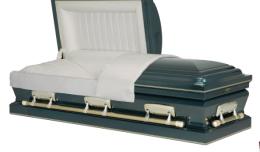

## **Gasketed Metal Caskets Available from Grace Gardens Funeral Home**

Stainless Steel - - \$6,295

Newport: Brushed Topaz/Golden Fawn Finish

Almond Velvet Interior Regency: Dark Brushed Finish Silver Velvet Interior

**Garrison** ~18 ga. Steel ~ \$4,495 Cashmere Finish – Ivory Basketweave Interior

#### Garden 843-18ga Steel ~ \$4,395

Hunter Green Polished Finish with Rose Tan Crepe Interior Midnight Blue Polished Finish with Rose Tan Crepe Interior White Sand Polished Finish with Rose Tan Crepe Interior Bordeaux Brushed Plum Gold Finish with Cream Basket Weave Interior

Pierce-18ga Steel- \$4,195 Cabernet or Cashmere Finish Basketweave Interior Memory Mosaic

## **Gasketed Metal Caskets Available from Grace Gardens Funeral Home**