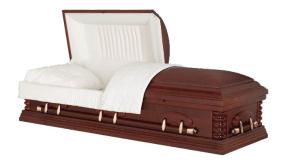

# **Alternative Containers**

| Cremation container; cardboard, no covering or interior            |         |
|--------------------------------------------------------------------|---------|
| (meets minimum requirement of the crematory)                       | \$75    |
| Combination casket/shipping container                              | \$300   |
| Air tray (used in conjunction with a casket for shipping purposes) | \$300   |
| Oversize Air Tray                                                  | \$375   |
| Vinyl disaster pouch                                               | \$195   |
| Ziegler case, metal shipping container, sealed                     | \$625   |
|                                                                    |         |
|                                                                    |         |
| Cremation Casket,                                                  |         |
| Longley Cherry, with rosetan crepe interior                        | \$2,795 |

Ceremonial Casket,
Norwood OAK, rosetan crepe interior
shown below, with required cremation insert------\$1,295