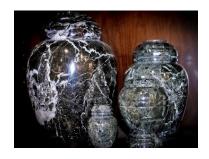

# **Urn Price List**

These prices are effective as of July 15, 2024 but are subject to change without notice. Standard keepsakes \$30

Crown \$195

Devotion Chest \$375

Rosewood \$125

Mother of Pearl \$175

Stars and Squares \$195

Classic \$125

Speckled \$175

American Eagle \$150

Classic Camo \$150

Swirled \$125

Jewel Marbled \$125

Wood Grain \$125

Honey Brown Chest \$325

Classic or Slate Flag \$125

Wood Hearts \$30 Brass Hearts \$50

Diamond Cut \$125

Jasmine \$175

Child 7.25" x 5" \$95

Adult \$275
Medium \$195
Child \$150
Clock \$125
Momento \$95
Keepsake \$55
Candy Dish \$65
Candle \$45