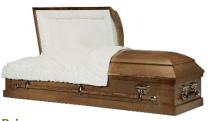

#### Garden 843-18ga Steel ~ \$4,395

Hunter Green Polished Finish with Rose Tan Crepe Interior Midnight Blue Polished Finish with Rose Tan Crepe Interior White Sand Polished Finish with Rose Tan Crepe Interior Bordeaux Brushed Plum Gold Finish with Cream Basket Weave Interior

Pierce-18ga Steel- \$4,195 Cabernet or Cashmere Finish Basketweave Interior Memory Mosaic