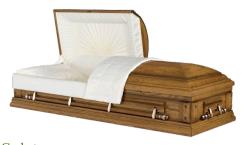

# **Alternative Containers**

| Cremation container; cardboard, no covering or interior            |         |
|--------------------------------------------------------------------|---------|
| (meets minimum requirement of the crematory)                       | \$75    |
| Combination casket/shipping container                              | \$300   |
| Air tray (used in conjunction with a casket for shipping purposes) | \$300   |
| Oversize Air Tray                                                  | \$375   |
| Vinyl disaster pouch                                               | \$195   |
| Ziegler case, metal shipping container, sealed                     | \$625   |
|                                                                    |         |
|                                                                    |         |
| Cremation Casket,                                                  |         |
| Longley Cherry, with rosetan crepe interior                        | \$2,795 |

Ceremonial Casket,
Norwood OAK, rosetan crepe interior
shown below, with required cremation insert------\$1,295