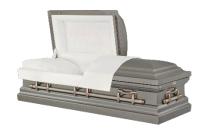

Pierce-18ga Steel- \$4,195 Cabernet or Cashmere Finish Basketweave Interior Memory Mosaic