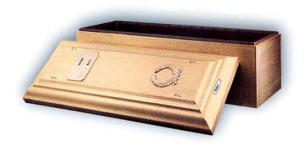

# **Alternative Containers**

| Cremation container; cardboard, no covering or interior            |         |
|--------------------------------------------------------------------|---------|
| (meets minimum requirement of the crematory)                       | \$75    |
| Combination casket/shipping container                              | \$300   |
| Air tray (used in conjunction with a casket for shipping purposes) | \$300   |
| Oversize Air Tray                                                  | \$375   |
| Vinyl disaster pouch                                               | \$195   |
| Ziegler case, metal shipping container, sealed                     | \$625   |
|                                                                    |         |
|                                                                    |         |
| Cremation Casket,                                                  |         |
| Longley Cherry, with rosetan crepe interior                        | \$2,795 |

Ceremonial Casket,
Norwood OAK, rosetan crepe interior
shown below, with required cremation insert------\$1,295