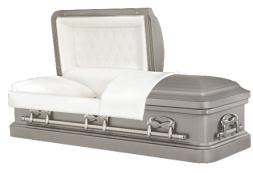

## **Gasketed Metal Caskets Available from Grace Gardens Funeral Home**

Stainless Steel - - \$6,295

Newport: Brushed Topaz/Golden Fawn Finish

Almond Velvet Interior Regency: Dark Brushed Finish Silver Velvet Interior

**Garrison** ~18 ga. Steel ~ \$4,495 Cashmere Finish – Ivory Basketweave Interior

#### Garden 843-18ga Steel ~ \$4,395

Hunter Green Polished Finish with Rose Tan Crepe Interior Midnight Blue Polished Finish with Rose Tan Crepe Interior White Sand Polished Finish with Rose Tan Crepe Interior Bordeaux Brushed Plum Gold Finish with Cream Basket Weave Interior

Pierce-18ga Steel- \$4,195 Cabernet or Cashmere Finish Basketweave Interior Memory Mosaic

## **Gasketed Metal Caskets Available from Grace Gardens Funeral Home**