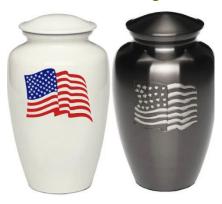

Classic or Slate Flag \$125

Wood Hearts \$30 Brass Hearts \$50

Diamond Cut \$125

Jasmine \$175

Child 7.25" x 5" \$95

Adult \$275
Medium \$195
Child \$150
Clock \$125
Momento \$95
Keepsake \$55
Candy Dish \$65
Candle \$45