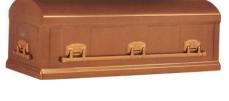

## **Gasketed Metal Caskets Available from Grace Gardens Funeral Home**

Stainless Steel - - \$6,295

Newport: Brushed Topaz/Golden Fawn Finish

Almond Velvet Interior Regency: Dark Brushed Finish Silver Velvet Interior

**Garrison** ~18 ga. Steel ~ \$4,495 Cashmere Finish – Ivory Basketweave Interior

#### Garden 843-18ga Steel ~ \$4,395

Hunter Green Polished Finish with Rose Tan Crepe Interior Midnight Blue Polished Finish with Rose Tan Crepe Interior White Sand Polished Finish with Rose Tan Crepe Interior Bordeaux Brushed Plum Gold Finish with Cream Basket Weave Interior

Pierce-18ga Steel- \$4,195 Cabernet or Cashmere Finish Basketweave Interior Memory Mosaic

## **Gasketed Metal Caskets Available from Grace Gardens Funeral Home**