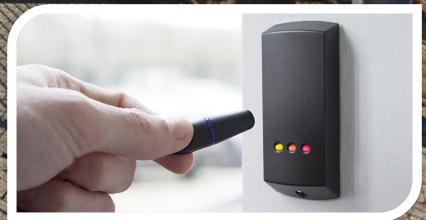

Access Control and Network

Double of Triple Verification

- 1. LPNR
- 2. FACE
- 3. BADGE

Integration with ERP system

Integration RDW - Parking management

**Access Control and Network** 