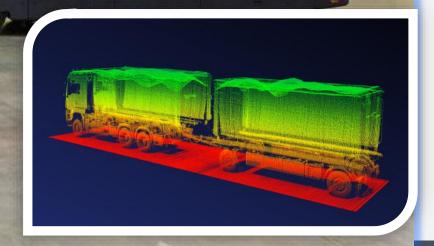

## Vehicle Identification

Vehicle Scanning
Container Scanning
LPNR

Secured Entrance by Access Control

Integration with ERP system

Integration RDW - Parking management-

M8UH 2026

**Access Control and Network** 