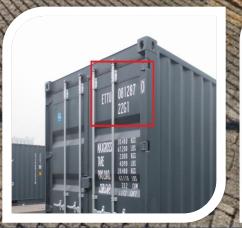

## Vehicle Identification

Vehicle Scanning
Container Scanning
LPNR

Secured Entrance by Access Control

Integration with ERP system

Integration RDW - Parking management-

M8UH 2026

**Access Control and Network** 

## Vehicle Control Solutions

LPNR\_Control

Secure Delivery by Triple Verification

**Control Picking System** 

**Container Control** 

Thermal Scanning

Integration with ERP system
Integration with Coneyor Control, Canbus,
Vehicle Systems and Network