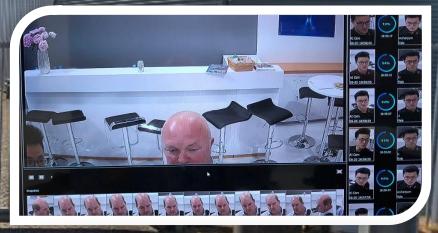

Access Control and Network

Double of Triple Verification

- 1. LPNR
- 2. FACE
- 3. BADGE

Integration with ERP system

Integration RDW - Parking management

**Access Control and Network** 