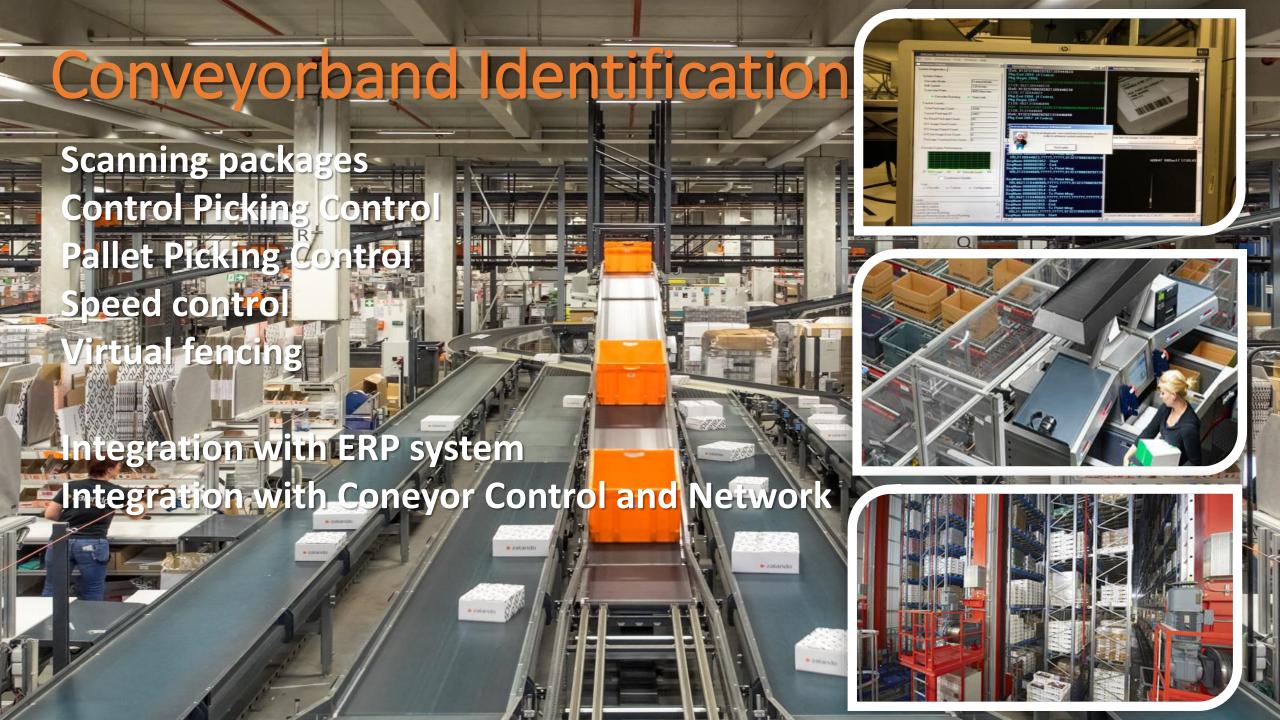

## Vehicle Control Solutions

LPNR\_Control

Secure Delivery by Triple Verification

**Control Picking System** 

**Container Control** 

Thermal Scanning

Integration with ERP system
Integration with Coneyor Control, Canbus,
Vehicle Systems and Network