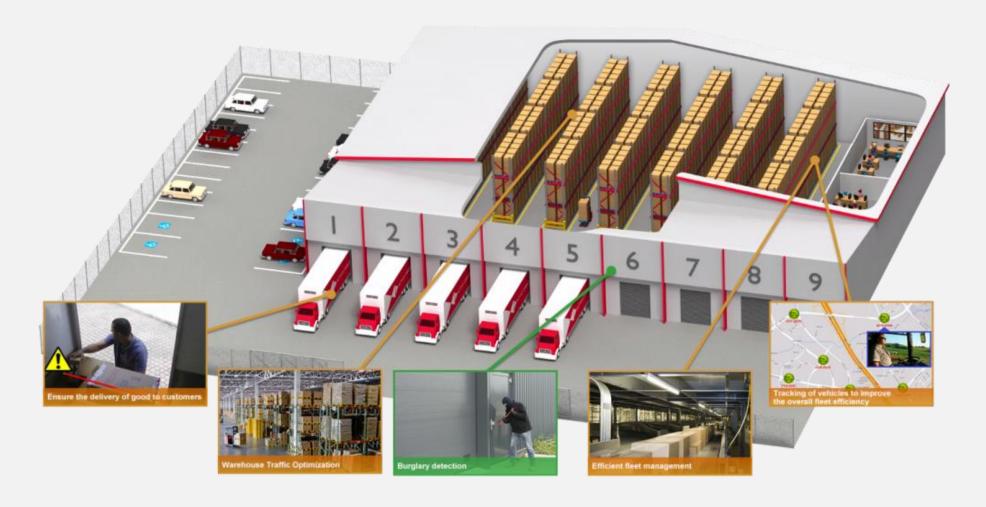

## Observation Regonition Identification

Observation by CCTV;
Thermal Fencing for Identification
LPNR Identification
Face Detection

Integration with ERP system
Integration into Access Control – Alarm - Fire

## LPNR Identification

LPNR Control

Visitors control

Speed

Direction

**Container registration Contro** 

Integration with ERP system

Integration RDW - Parking management-

Access Control and Network

Double of Triple Verification

- 1. LPNR
- 2. FACE
- 3. BADGE

Integration with ERP system

Integration RDW - Parking management

**Access Control and Network** 

## Vehicle Identification

Vehicle Scanning
Container Scanning
LPNR

Secured Entrance by Access Control

Integration with ERP system

Integration RDW - Parking management-

M8UH 2026

**Access Control and Network** 

## Vehicle Control Solutions

LPNR\_Control

Secure Delivery by Triple Verification

**Control Picking System** 

**Container Control** 

Thermal Scanning

Integration with ERP system
Integration with Coneyor Control, Canbus,
Vehicle Systems and Network