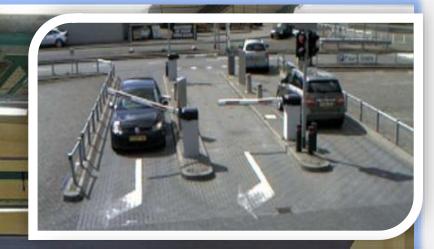

Access Control and Network

Double of Triple Verification

- 1. LPNR
- 2. FACE
- 3. BADGE

Integration with ERP system

Integration RDW - Parking management

**Access Control and Network** 