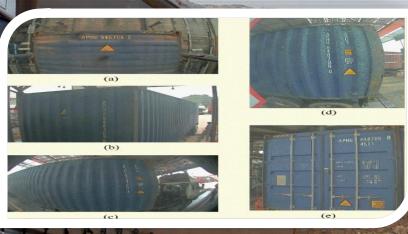

## Vehicle Identification

Vehicle Scanning
Container Scanning
LPNR

Secured Entrance by Access Control

Integration with ERP system

Integration RDW - Parking management-

M8UH 2026

**Access Control and Network** 