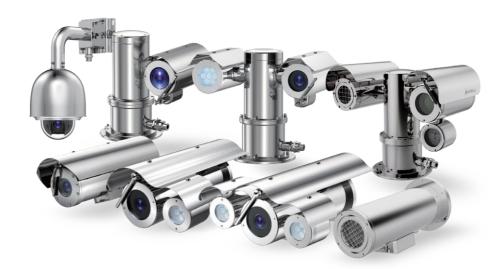

# Products

| Accessories    |                  |              |                |  |
|----------------|------------------|--------------|----------------|--|
|                |                  |              |                |  |
| Bullet Bracket | PTZ Bracket      | Pole Bracket | Corner Bracket |  |
|                | $\bigcap$        |              |                |  |
| Glands         | Flexible Conduit | Junction Box | Washing Tank   |  |

## **Products** (Fiber-optic Optional)

### Bullet SNCHP8650CDN • 2592×1944 (5MP) @ 25/30fps • 5.3 to 159mm, 30x optical zoom • Human/Vehicle/Smoke & Flame • 100 VAC to 240 VAC • IP68 IR Bullet SNCHP8650EBR • 2592×1944 (5MP) @ 25/30fps • 5.3 to 159mm, 30x optical zoom • 200m IR (656 ft) • Human/Vehicle/Smoke & Flame

| Optical                                                                                                         |                                                                                                                                                                                                                                                                         |
|-----------------------------------------------------------------------------------------------------------------|-------------------------------------------------------------------------------------------------------------------------------------------------------------------------------------------------------------------------------------------------------------------------|
|                                                                                                                 | IR Bullet                                                                                                                                                                                                                                                               |
| The second se | <ul> <li>SNCHP8650CDR</li> <li>2592×1944 (5MP) @ 25/30fps</li> <li>5.3 to 159mm, 30x optical zoom</li> <li>100m IR (328 ft)</li> <li>Human/Vehicle/Smoke &amp; Flame</li> <li>100 VAC to 240 VAC</li> <li>IP68</li> </ul>                                               |
|                                                                                                                 | Speed Dome                                                                                                                                                                                                                                                              |
|                                                                                                                 | SNIPS8652PCDN<br>• 2592×1944 (5MP) @ 25/30fps<br>• 5.3 to 79.5mm, 15x optical zoom<br>• Human/Vehicle/Smoke & Flame<br>• Pan: 360° endless, Tilt: -10° to 90°<br>• 100 VAC to 240 VAC<br>• IP68                                                                         |
|                                                                                                                 | IR PT                                                                                                                                                                                                                                                                   |
|                                                                                                                 | <ul> <li>SNIPS8650PAR</li> <li>2592×1944 (5MP) @ 25/30fps</li> <li>5.3 to 159mm, 30x optical zoom</li> <li>200m IR (656 ft)</li> <li>Human/Vehicle/Smoke &amp; Flame</li> <li>Pan: 360' endless, Tilt: -90' to 90'</li> <li>100 VAC to 240 VAC</li> <li>IP68</li> </ul> |
| hermal                                                                                                          |                                                                                                                                                                                                                                                                         |
|                                                                                                                 | Bi-spectrum PT                                                                                                                                                                                                                                                          |
|                                                                                                                 | <ul> <li>SNTPT6436PA<br/>SNTPT4233PA</li> <li>Thermal: 640×512/400×300, Lens:<br/>8/9/15/25/35/50 mm</li> <li>Optical: 2592×1944 (5MP) @ 25/30fps,<br/>5.3 to 159 mm, 30x</li> <li>200m IR (656 ft)</li> <li>Human/Vehicle/Smoke &amp; Flame/</li> </ul>                |