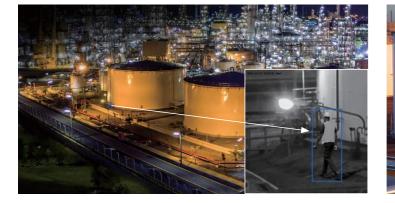

#### Intelligent Tracking

- Human/Vehicle
- Auto Tracking; Auto Focus

### Edge Al

- IVS: Intrusion, Single Line Crossing, Double Line Crossing, Loitering, Wrong-way, Illegal Parking
- People counting

Face

Vehicle

Smoke & Flame

- 316L Stainless Steel
- IP68

Helmet & Safety Vest (Optional)