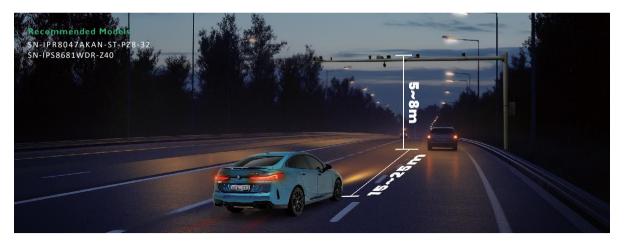

#### Flexible Installation

- Installation height: 1-3m
  - Capture distance: 2-6m
  - Detection speed: <30km/h • Supports pole mount, wall mount,