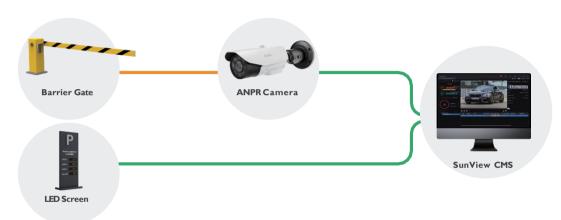

egand, I/O, RS485

# High Performance & High Image Quality



4MP, 2688×1520@60Fps



IR illumination, No light pollution



Max. Vehicle Speed

- 1lane: up to 120km/h
- 2 lane: up to 100km/h



Coverage

Up to 2 lanes



- Capture rate ≥99%,
- Recognition accuracy ≥98%

# Parking Lot Management



# Solution

#### Flexible Installation

- Installation height: 1-3m
  - Capture distance: 2-6m
  - Detection speed: <30km/h • Supports pole mount, wall mount,

# ceiling mount

### Black/White List



#### Supports white list, black list, visitor management

Support for list event linkage



### Barrier Control

- Onboard ANPR algorithm
- Up to 99% Accuracy
- Wiegand or I/O linkage barrier gate



#### Parking Information Display

CMS software to view parking information



# Solution Topology



# Road Monitoring



## Solution



Vehicle LPR & Motorcycle LPR



Attributes Recognition



High Speed Capture



Smoke & Flame



Illegal Parking



Wrong-way Driving



Pedestrian Presence

# Solution Topology