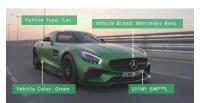

# High Performance & High Image Quality

4MP, 2688×1520@60Fps

IR illumination, No light pollution

Max. Vehicle Speed

- 1lane: up to 120km/h
- 2 lane: up to 100km/h

Coverage

Up to 2 lanes

- Capture rate ≥99%,
- Recognition accuracy ≥98%