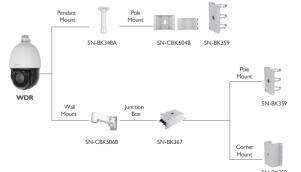

and Capture: Face, Human, Vehicle, Smoke & flame
- · Intelligent Analysis: Smart Motion, Intrusion, Single Line Crossing, Double Line Crossing, Loitering, Wrong-way, Illegal Parking, People counting

# SunView CMS



#### License Plate Recognition

Real-time view of the vehicle license plate snapshot pictures, relevant warehousing





#### License Plate Search

Retrieve historical data of license plate captures and support multiple search conditions



#### License Plate Library Management

Manage license plate grouping, license plate information, etc.



#### License Plate Comparison Strategy

Manage license plate comparison strategies and configure various linkage parameters



### Parking Lot

Add, delete and modify parking lot and parking lot parameter configuration

# Accessories





# **Application Scenarios**









Toll Station

Illegal Parking

2025.2







# **Intelligent Traffic System Solution**



www.dsibenelux.nl

DSI Benelux B.V.

O Koningsbeltweg 41-E 1329 AB Almere



(r) +31(0) 85 - 0044275 Sales@dsibenelux.nl

©2025 DSI/Shenzhen Sunell Technology Corporation. All rights

reserved.
The specifications and descriptions of products and services contained in this catalogue were correct at the time of publishing. Inner Range reserves the right to change specifications or withdraw products without notice.

# Key Features

The intelligent traffic monitoring system stands as a crucial element of modern urban management, seamlessly integrating advanced technologies like high-definition visual technology, artificial intelligence, and big data analysis. It meti