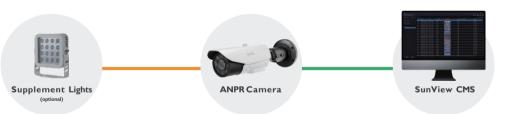

s



- Capture rate ≥99%,
- Recognition accuracy ≥98%

# Parking Lot Management



# Solution

#### Flexible Installation

- Installation height: 1-3m
  - Capture distance: 2-6m
  - Detection speed: <30km/h • Supports pole mount, wall mount,

# ceiling mount

### Black/White List



#### Supports white list, black list, visitor management

Support for list event linkage



### Barrier Control

- Onboard ANPR algorithm
- Up to 99% Accuracy
- Wiegand or I/O linkage barrier gate



#### Parking Information Display

CMS software to view parking information



# Solution Topology



# Road Monitoring



## Solution



Vehicle LPR & Motorcycle LPR



Attributes Recognition



High Speed Capture



Smoke & Flame



Illegal Parking



Wrong-way Driving



Pedestrian Presence

# Solution Topology