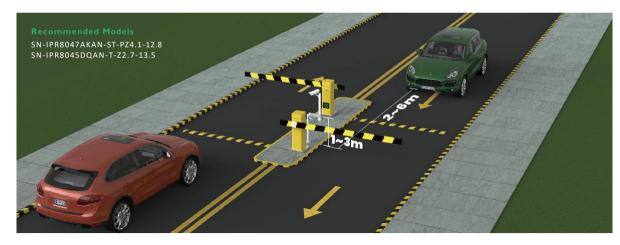

#### Flexible Installation

- Installation height: 1-3m
  - Capture distance: 2-6m
  - Detection speed: <30km/h • Supports pole mount, wall mount,

### Barrier Control

- Onboard ANPR algorithm
- Up to 99% Accuracy
- Wiegand or I/O linkage barrier gate