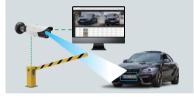

withdraw products without notice.

# Key Features

The intelligent traffic monitoring system stands as a crucial element of modern urban management, seamlessly integrating advanced technologies like high-definition visual technology, artificial intelligence, and big data analysis. It meticulously captures and interprets traffic information in real-time, empowering administrative departments to make precise decisions and facilitate efficient control. This system not only vastly enhances the effectiveness and accuracy of traffic governance but also infuses technological prowess into urban security, safeguarding public safety and expediting the transition towards smarter cities.

# Edge Intelligence



Onboard ANPR



Attributes Recognition



1000 Black/White List

## Flexible Application



Stand-alone

- Onboard ANPR algorithm
- Linkage barrier gate
- Black/White List: 1000 • LPR Smart Search
- Parking lot



- Urban roadside
- Highway
- Entrance & Exit



Third-party Integration

- CGI
- · Wiegand, I/O, RS485

# High Performance & High Image Quality



4MP, 2688×1520@60Fps



IR illumination, No light pollution



Max. Vehicle Speed

- 1lane: up to 120km/h
- 2 lane: up to 100km/h



Coverage

Up to 2 lanes



- Capture rate ≥99%,
- Recognition accuracy ≥98%

# Parking Lot Management



# Solution

#### Flexible Installation

- Installation height: 1-3m
  - Capture distance: 2-6m
  - Detection speed: <30km/h • Supports pole mount, wall mount,

# ceiling mount

### Black/White List



#### Supports white list, black list, visitor management

Support for list event linkage