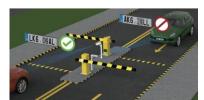

### Barrier Control

- Onboard ANPR algorithm
- Up to 99% Accuracy
- Wiegand or I/O linkage barrier gate

#### Parking Information Display

CMS software to view parking information