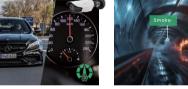

# High Performance & High Image Quality

4MP, 2688×1520@60Fps

IR illumination, No light pollution

Max. Vehicle Speed

- 1lane: up to 120km/h
- 2 lane: up to 100km/h

Coverage

Up to 2 lanes

- Capture rate ≥99%,
- Recognition accuracy ≥98%

## Solution

Vehicle LPR & Motorcycle LPR

Attributes Recognition

High Speed Capture

Smoke & Flame

Illegal Parking

Wrong-way Driving

Pedestrian Presence