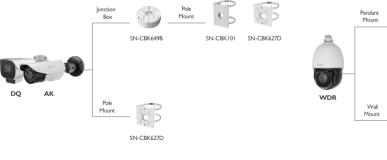

n and Capture: Face, Human, Vehicle, Smoke & flame
- · Intelligent Analysis: Smart Motion, Intrusion, Single Line Crossing, Double Line Crossing, Loitering, Wrong-way, Illegal Parking, People counting

# SunView CMS



#### License Plate Recognition

Real-time view of the vehicle license plate snapshot pictures, relevant warehousing





#### License Plate Search

Retrieve historical data of license plate captures and support multiple search conditions



#### License Plate Library Management

Manage license plate grouping, license plate information, etc.



#### License Plate Comparison Strategy

Manage license plate comparison strategies and configure various linkage parameters



### Parking Lot

Add, delete and modify parking lot and parking lot parameter configuration

# Accessories





# **Application Scenarios**









Toll Station

Illegal Parking

2025.2







# **Intelligent Traffic System Solution**



www.dsibenelux.nl

DSI Benelux B.V.

O Koningsbeltweg 41-E 1329 AB Almere



(r) +31(0) 85 - 0044275 Sales@dsibenelux.nl

©2025 DSI/Shenzhen Sunell Technology Corporation. All rights

reserved.
The specifications and descriptions of products and services contained in this catalogue were correct at the time of publishing. Inner Range reserves the right to change specifications or withdraw products without notice.

# Key Features

The intelligent traffic monitoring system stands as a crucial element of modern urban management, seamlessly integrating advanced technologies like high-definition visual technology, artificial intelligence, and big data analysis. It me