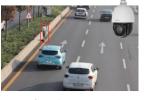

ane: up to 100km/h



Coverage

Up to 2 lanes



- Capture rate ≥99%,
- Recognition accuracy ≥98%

# Parking Lot Management



# Solution

#### Flexible Installation

- Installation height: 1-3m
  - Capture distance: 2-6m
  - Detection speed: <30km/h • Supports pole mount, wall mount,

# ceiling mount

### Black/White List



#### Supports white list, black list, visitor management

Support for list event linkage



### Barrier Control

- Onboard ANPR algorithm
- Up to 99% Accuracy
- Wiegand or I/O linkage barrier gate



#### Parking Information Display

CMS software to view parking information



# Solution Topology



# Road Monitoring



## Solution



Vehicle LPR & Motorcycle LPR



Attributes Recognition



High Speed Capture



Smoke & Flame



Illegal Parking



Wrong-way Driving



Pedestrian Presence

# Solution Topology