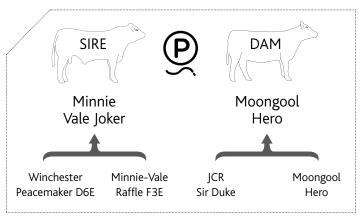

Minnie Vale
Joker

Winchester
Peacemaker D6E

Moongool
D474

Airlie
Adonis

Moongool
Z271

| HEIGHT | LENGTH | SCROTAL |  |
|--------|--------|---------|--|
|        |        |         |  |
| 152 cm | 167 cm | 38 cm   |  |