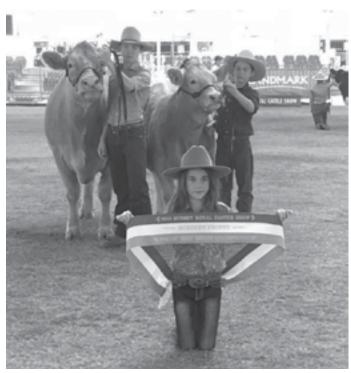

This year our show team travelled once again to Sydney Royal Show, Brisbane Exhibition and some smaller events in country Queensland. At Sydney we won the Supreme Beef Exhibit of the show with Moongool Fanmail and her eight month old heifer calf.