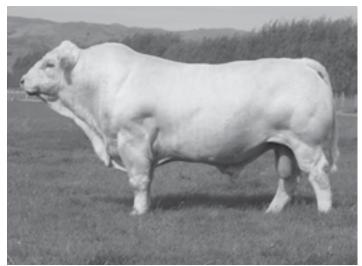

#### The Sundance Kid P/S

Tattoo ▶ DP2N293E

Birth Date ▶ 05/10/2017

| BIRTH |     | 400 DAY (WT) | 600 DAY (WT) |     |
|-------|-----|--------------|--------------|-----|
| +0.7  | +7  | +12          | +18          | +5  |
| 68%   | 45% | 45%          | 48%          | 37% |

| HEIGHT | LENGTH | SCROTAL |
|--------|--------|---------|
|        |        |         |
| 151 cm | 171 cm | 40 cm   |

Purchaser\_\_\_\_\_

Amount \$\_\_\_\_\_

| <b>①</b> 9 | <b>9</b> 9 | <b>1</b> 9   | 9           | 9         |
|------------|------------|--------------|-------------|-----------|
| HEAD       | NECK EXT   | TOP LINE     | MID SECTION | BONE      |
| <b>(</b> 9 | <b>4</b> 9 | <b>(4)</b> 9 | 9           | 9         |
| MUSCLING   | FEET/LEGS  | TESTICLES    | TEMPERAMENT | HAIR TYPE |

90/100

| BIRTH |     | 400 DAY (WT) |     |     |
|-------|-----|--------------|-----|-----|
| +0.1  | +9  | +23          | +30 | +8  |
| 70%   | 47% | 47%          | 50% | 34% |

| HEIGHT | LENGTH | SCROTAL |
|--------|--------|---------|
|        | 3      |         |
| 152 cm | 178 cm | 39 cm   |