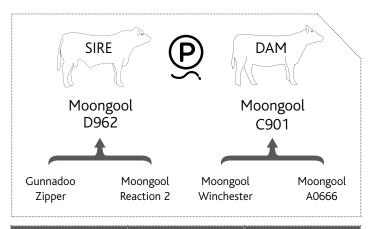

# Moongool K449 Moongool K449 Moongool Freedom Moongool Warocal Gran 6 Moongool Superscot Madeieine 6

| HEIGHT | LENGTH | SCROTAL |
|--------|--------|---------|
|        |        |         |
| 152 cm | 170 cm | 35 cm   |