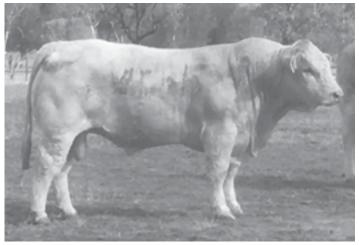

b>₩</b> | 8  |
| MUSCLIN | G | FEET/LEGS | , | TESTICLE | S | TEMPERA    | MENT | HAIR TY  | PE |

# 

Tattoo ▶ DP2N301 Birth Date ▶ 13/10/2017



| •        | 9 | •        | 8 | •        | 8 | <b>(1)</b> | 8    |          | 8  |
|----------|---|----------|---|----------|---|------------|------|----------|----|
| HEAD     |   | NECK EX  | Т | TOP LINE |   | MID SEC    | TION | BONE     |    |
| G        | 8 | (4)      | 8 | Ø        | 6 | •          | 9    | <b>₩</b> | 9  |
| MUSCLING | G | FEET/LEG | S | TESTICLE | S | TEMPERA    | MENT | HAIR TY  | PE |

81/100 \_\_\_\_\_



| HEIGHT | LENGTH | SCROTAL |
|--------|--------|---------|
| 33     | 33     |         |
| 148 cm | 168 cm | 35 cm   |

Purchaser\_\_\_\_\_Amount \$\_\_\_\_\_

### 42 N933

Tattoo ▶ DP2N933 Birth Date ▶ 01/08/2017



| •       | 9  | 8         | 9            | 8           | 8         |
|---------|----|-----------|--------------|-------------|-----------|
| HEAD    |    | NECK EXT  | TOP LINE     | MID SECTION | BONE      |
| G       | 9  | 8         | <b>(4)</b> 9 | <b>9</b> 9  | 8         |
| MUSCLIN | IG | FEET/LEGS | TESTICLES    | TEMPERAMENT | HAIR TYPE |

85/100 \_\_\_\_\_



| HEIGHT | LENGTH | SCROTAL |
|--------|--------|---------|
|        | 33     |         |
| 145 cm | 169 cm | 40 cm   |

Birth Date ▶ 15/11/2017



| HEIGHT | LENGTH | SCROTAL |
|--------|--------|---------|
|        | 3      |         |
| 146 cm | 173 cm | 37 cm   |

Purchaser\_\_\_\_\_ Amount \$\_\_\_\_\_



| <b>O</b>     |              | <b>U</b>     | •           | •         |
|--------------|--------------|----------