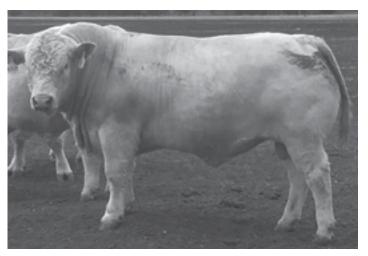

# N312 **08**

Ayr Egypt's
Andre

Ayr Lopez's
Egypt

Ayr Edward's

Ayr Edward's

Ayr Edward's

George

Moongool

Quean 8

| HEIGHT | LENGTH | SCROTAL |
|--------|--------|---------|
|        |        |         |
| 150 cm | 171 cm | 41 cm   |

Purchaser\_\_\_\_\_\_Amount \$\_\_\_\_\_

Tattoo ▶ DP2N312E Birth Date ▶ 02/12/2017

| •       | 9 | 9          | 8            | 8           | 9         |
|---------|---|------------|--------------|-------------|-----------|
| HEAD    | _ | NECK EXT   | TOP LINE     | MID SECTION | BONE      |
| G       | 9 | <b>4</b> 9 | <b>(4)</b> 9 | 9           | 8         |
| MUSCLIN | G | FEET/LEGS  | TESTICLES    | TEMPERAMENT | HAIR TYPE |