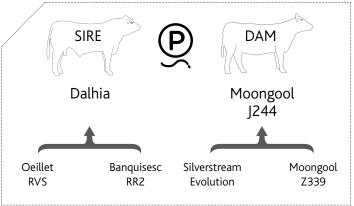

85/100

| SIF                    | 700                    |                   | AM                |  |
|------------------------|------------------------|-------------------|-------------------|--|
| Silvers<br>Evolu       |                        | Moongool<br>F302C |                   |  |
| 1                      |                        |                   | <u> </u>          |  |
| Silverstream<br>Brumby | Silverstream<br>Glossy | JCR<br>Sir Duke   | Moongool<br>C761B |  |