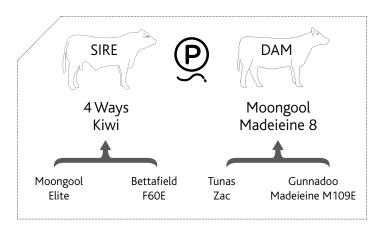

## SIRE DAM 4 Ways Kiwi Sabra 12 Moongool Elite Bettafield F60E Moongool Sabra 2

| BIRTH |     | 400 DAY (WT) |     |     |
|-------|-----|--------------|-----|-----|
| +0.8  | +10 | +21          | +36 | +6  |
| 69%   | 46% | 46%          | 50% | 31% |