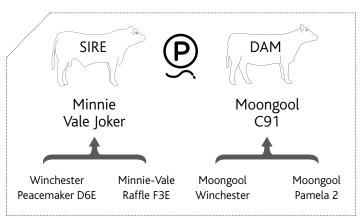

Minnie Vale
Joker

Winchester
Peacemaker D6E

Moongool
D474

Airlie
Adonis

Moongool
Z271

| HEIGHT | LENGTH | SCROTAL |  |
|--------|--------|---------|--|
|        |        |         |  |
| 152 cm | 167 cm | 38 cm   |  |