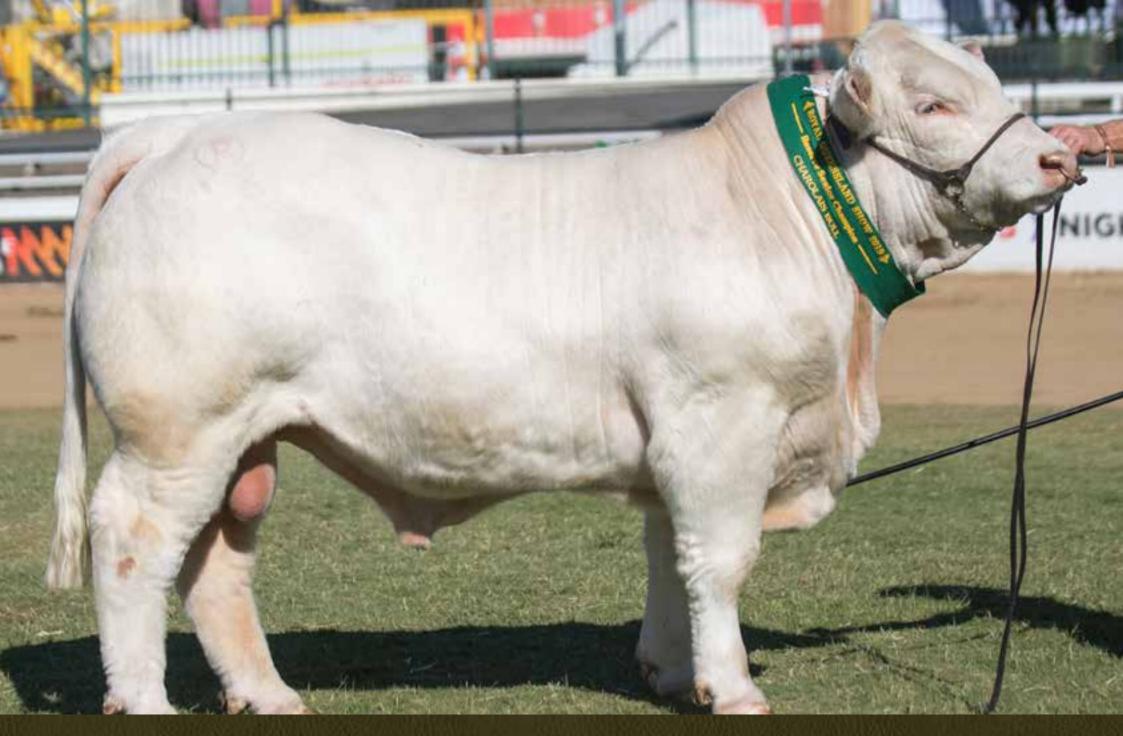

#### The Sundance Kid P/S

Tattoo ▶ DP2N293E

Birth Date ▶ 05/10/2017

| BIRTH |     | 400 DAY (WT) | 600 DAY (WT) |     |
|-------|-----|--------------|--------------|-----|
| +0.7  | +7  | +12          | +18          | +5  |
| 68%   | 45% | 45%          | 48%          | 37% |

| HEIGHT | LENGTH | SCROTAL |
|--------|--------|---------|
|        |        |         |
| 151 cm | 171 cm | 40 cm   |

Purchaser\_\_\_\_\_

Amount \$\_\_\_\_\_

| <b>①</b> 9 | <b>9</b> 9 | <b>1</b> 9   | 9           | 9         |
|------------|------------|--------------|-------------|-----------|
| HEAD       | NECK EXT   | TOP LINE     | MID SECTION | BONE      |
| <b>(</b> 9 | <b>4</b> 9 | <b>(4)</b> 9 | 9           | 9         |
| MUSCLING   | FEET/LEGS  | TESTICLES    | TEMPERAMENT | HAIR TYPE |

90/100

| BIRTH |     | 400 DAY (WT) |     |     |
|-------|-----|--------------|-----|-----|
| +0.1  | +9  | +23          | +30 | +8  |
| 70%   | 47% | 47%          | 50% | 34% |

| HEIGHT | LENGTH | SCROTAL |
|--------|--------|---------|
|        | 3      |         |
| 152 cm | 178 cm | 39 cm   |