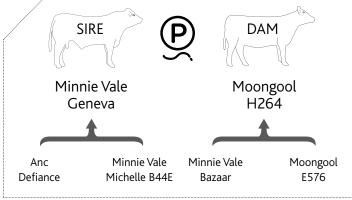

## Minnie Vale Geneva Anc Defiance Minnie Vale Moongool DP2F64

| HEIGHT | LENGTH | SCROTAL |
|--------|--------|---------|
|        | 33     |         |
| 151 cm | 170 cm | 38 cm   |

Purchaser\_\_\_\_\_Amount \$\_\_\_\_