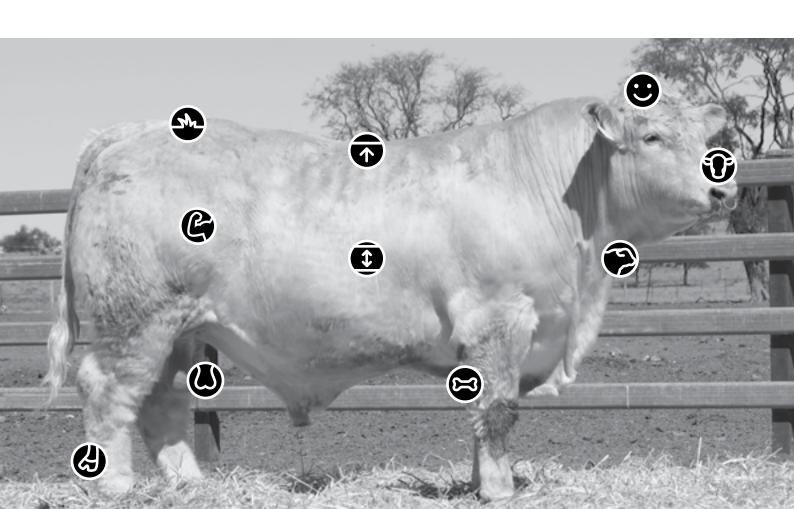

Again this year we have replaced the remarks column with the phenotype table which is designed to give you, the buyer a better description of each animal that goes under the hammer. The 10 individual areas on the diagram of the animal has been given a score of 1 to 10 on a visual appraisal, with a final score out of 100. This appraisal was completed one month prior to the bull sale. Also, I would like to make it clear that this appraisal is carried out by myself and it is my opinion only.

# Visual appraisal

#### HEAD

The appraisal was based on the amount of sire appeal in his head.

#### **NECK EXTENSION**

The appraisal was based on how much length of neck and how the neck is attached to the shoulder.

#### **TOP LINE**

The appraisal was based on strength of spine of the animal.

#### **MID SECTION**

The appraisal was based on the amount of depth of side and Spring of rib in the animal.

#### **BONE**

The appraisal was based on the amount of bone the individual processes.

#### MUSCLING

The appraisal was based on the overall muscling of the animal in relation to this frame score.

#### **FEET & LEGS**

The appraisal was based on the foot and leg structure of the animal.

#### **TESTICLES**

The appraisal was based on the shape, definition and size of the testicles.

#### **TEMPERAMENT**

The appraisal was based on the flight time of the animal.

#### **HAIR TYPE**

The appraisal was base on the type and amount of hair the animal carries.