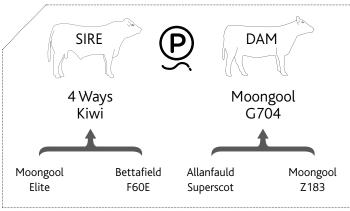

## SIRE DAM 4 Ways Kiwi Sabra 12 Moongool Elite Bettafield F60E Moongool Sabra 2

| BIRTH |     | 400 DAY (WT) |     |     |
|-------|-----|--------------|-----|-----|
| +0.8  | +10 | +21          | +36 | +6  |
| 69%   | 46% | 46%          | 50% | 31% |