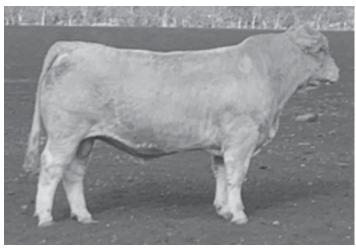

#### The Sundance Kid P/S

Tattoo ▶ DP2N293E

Birth Date ▶ 05/10/2017

| BIRTH |     | 400 DAY (WT) | 600 DAY (WT) |     |
|-------|-----|--------------|--------------|-----|
| +0.7  | +7  | +12          | +18          | +5  |
| 68%   | 45% | 45%          | 48%          | 37% |

| HEIGHT | LENGTH | SCROTAL |
|--------|--------|---------|
|        |        |         |
| 151 cm | 171 cm | 40 cm   |

Purchaser\_\_\_\_\_

Amount \$\_\_\_\_\_

| <b>①</b> 9 | <b>9</b> 9 | <b>1</b> 9   | 9           | 9         |
|------------|------------|--------------|-------------|-----------|
| HEAD       | NECK EXT   | TOP LINE     | MID SECTION | BONE      |
| <b>(</b> 9 | <b>4</b> 9 | <b>(4)</b> 9 | 9           | 9         |
| MUSCLING   | FEET/LEGS  | TESTICLES    | TEMPERAMENT | HAIR TYPE |

90/100

| BIRTH |     | 400 DAY (WT) |     |     |
|-------|-----|--------------|-----|-----|
| +0.1  | +9  | +23          | +30 | +8  |
| 70%   | 47% | 47%          | 50% | 34% |

| HEIGHT | LENGTH | SCROTAL |
|--------|--------|---------|
|        | 3      |         |
| 152 cm | 178 cm | 39 cm   |