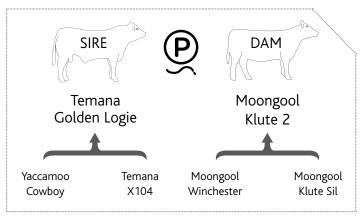

# Temana Golden Logie Yaccamoo Cowboy Temana X104 Nandillyan A61 Moongool Lucky Emma 2

| BIRTH | 200 DAY (WT) | 400 DAY (WT) |     |     |
|-------|--------------|--------------|-----|-----|
| +0.8  | +9           | +17          | +29 | +4  |
| 72%   | 51%          | 52%          | 56% | 32% |