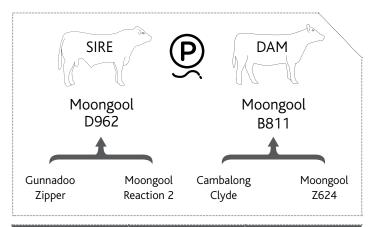

# Moongool K449 Moongool K449 Moongool Freedom Moongool Warocal Gran 6 Moongool Superscot Madeieine 6

| HEIGHT | LENGTH | SCROTAL |
|--------|--------|---------|
|        |        |         |
| 152 cm | 170 cm | 35 cm   |