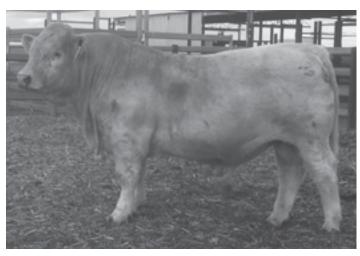

#### The Sundance Kid P/S

Tattoo ▶ DP2N293E

Birth Date ▶ 05/10/2017

| BIRTH |     | 400 DAY (WT) | 600 DAY (WT) |     |
|-------|-----|--------------|--------------|-----|
| +0.7  | +7  | +12          | +18          | +5  |
| 68%   | 45% | 45%          | 48%          | 37% |

| HEIGHT | LENGTH | SCROTAL |
|--------|--------|---------|
|        |        |         |
| 151 cm | 171 cm | 40 cm   |

Purchaser\_\_\_\_\_

Amount \$\_\_\_\_\_

| <b>①</b> 9 | <b>9</b> 9 | <b>1</b> 9   | 9           | 9         |
|------------|------------|--------------|-------------|-----------|
| HEAD       | NECK EXT   | TOP LINE     | MID SECTION | BONE      |
| <b>(</b> 9 | <b>4</b> 9 | <b>(4)</b> 9 | 9           | 9         |
| MUSCLING   | FEET/LEGS  | TESTICLES    | TEMPERAMENT | HAIR TYPE |

90/100

| BIRTH |     | 400 DAY (WT) |     |     |
|-------|-----|--------------|-----|-----|
| +0.1  | +9  | +23          | +30 | +8  |
| 70%   | 47% | 47%          | 50% | 34% |

| HEIGHT | LENGTH | SCROTAL |
|--------|--------|---------|
|        | 3      |         |
| 152 cm | 178 cm | 39 cm   |