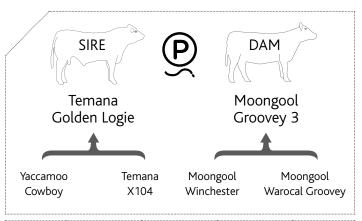

# Airlie Moongool Primrose 7 Cowcroft Airlie Bunnie Mixhill Yang Moongool Primrose 4

| BIRTH | 200 DAY (WT) |     | 600 DAY (WT) |     |
|-------|--------------|-----|--------------|-----|
| +0.9  | +14          | +19 | +30          | +3  |
| 68%   | 50%          | 50% | 54%          | 36% |