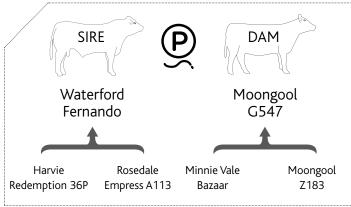

# Airlie Hanz Cowcroft Emperor Airlie Bunnie E143E Palgrove Atomic Moongool Satatley 3

| HEIGHT | LENGTH | SCROTAL |
|--------|--------|---------|
|        |        |         |
| 148 cm | 171 cm | 39 cm   |