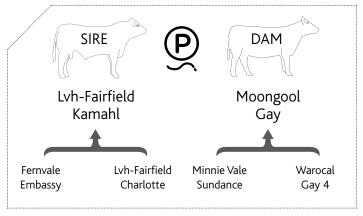

## SIRE DAM Lvh-Fairfield Moongool Kamahl D29 Fernvale Lvh-Fairfield Cobrabald Sedalia Embassy Charlotte Excalibur Virginia

| HEIGHT | LENGTH | SCROTAL |
|--------|--------|---------|
|        | 33     |         |
| 143 cm | 165 cm | 37 cm   |