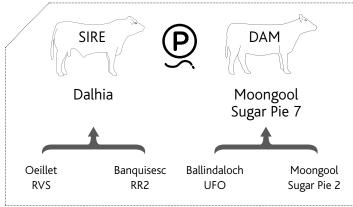

T | LENGTH | SCROTAL |
|--------|--------|---------|
|        | 32     |         |
| 153 cm | 173 cm | 38 cm   |

Birth Date ▶ 03/11/2017



| HEIGHT | LENGTH | SCROTAL |
|--------|--------|---------|
|        |        |         |
| 151 cm | 171 cm | 38 cm   |

Purchaser\_\_\_\_\_ Amount \$\_\_\_\_\_



| <del></del>  | <del></del> | · <del>-</del> | <del>-</del> | <del>-</del> |
|--------------|-------------|----------------|--------------|--------------|
| <b>9</b>     | 9           | 9              | 9            | 8            |
| HEAD         | NECK EXT    | TOP LINE       | MID SECTION  | BONE         |
| <b>(</b> ) 9 | 8           | 8              | 8            | 7            |
| MUSCLING     | FEET/LEGS   | TESTICLES      | TEMPERAMENT  | HAIR TYPE    |

84/100

Tattoo ▶ DP2N231



| HEIGHT | LENGTH | SCROTAL |
|--------|--------|---------|
|        | 32     |         |
| 150 cm | 170 cm | 37 cm   |

Purchaser\_\_ Amount \$\_

# N164

Tattoo ▶ DP2N164E Birth Date ▶ 24/01/2017



| •       | 9 | •        | 9 | •          | 9 | <b>①</b> | 8    |          | 8  |
|---------|---|----------|---|------------|---|----------|------|----------|----|
| HEAD    |   | NECK EX  | T | TOP LINE   |   | MID SEC  | TION | BONE     |    |
| G       | 8 |          | 8 | <b>(4)</b> | 9 | •        | 9    | <b>₩</b> | 9  |
| MUSCLIN | G | FEET/LEC | S | TESTICLE   | S | TEMPERA  | MENT | HAIR TY  | PE |

# 37 N743 R/F

Tattoo ▶ DP2N743

Birth Date ▶ 20/12/2017



| •       | 8  | <b>?</b>  | 9 | <b>•</b> | 8 | <b>(1)</b> | 9    |          | 8  |
|---------|----|-----------|---|----------