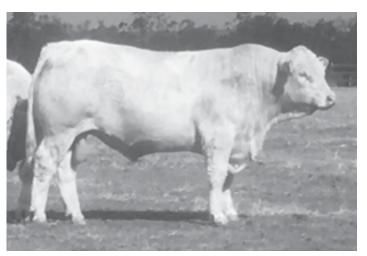

|
|------------|-----------|--------------|-------------|-----------|
| HEAD       | NECK EXT  | TOP LINE     | MID SECTION | BONE      |
| <b>G</b> 8 | 8         | <b>(4)</b> 8 | 9           | 9         |
| MUSCLING   | FEET/LEGS | TESTICLES    | TEMPERAMENT | HAIR TYPE |

84/100

N513 24

Tattoo ▶ DP2N513 Birth Date ▶ 07/07/2017



| •       | 7 | •        | 9 | •        | 9 | •       | 9    | <b>3</b> | 8   |
|---------|---|----------|---|----------|---|---------|------|----------|-----|
| HEAD    |   | NECK EX  | T | TOP LINE | Ē | MID SEC | TION | BONE     |     |
| G       | 9 |          | 8 | Ø        | 8 | •       | 7    | <b>₩</b> | 9   |
| MUSCLIN | G | FEET/LEC | S | TESTICLE | S | TEMPERA | MENT | HAIR TY  | 'PE |

### 25 N475

Tattoo ▶ DP2N475E

Birth Date ▶ 01/11/2017



| •        | 8 |          | 8  | •        | 8 | <b>①</b> | 9    |          | 8  |
|----------|---|----------|----|----------|---|----------|------|----------|----|
| HEAD     |   | NECK EX  | T  | TOP LINE | • | MID SEC  | TION | BONE     |    |
| G        | 8 |          | 8  | <b>(</b> | 8 | •        | 8    | <b>ॐ</b> | 8  |
| MUSCLING | 3 | FEET/LEC | SS | TESTICLE | S | TEMPERA  | MENT | HAIR TY  | PE |

81/100 \_\_\_\_\_

# Moongool Moongool Mixhill Yin Berry Moongool Moongool Moongool Mixhill S32E

| HEIGHT | LENGTH | SCROTAL |
|--------|--------|---------|
| 33     | 33     |         |
| 152 cm | 174 cm | 38 cm   |

Purchaser\_\_\_\_\_

# 26 N170 PC/PC

Tattoo ▶ DP2N170E Birth Date ▶ 01/11/2017



| 8          | 8          | 8            | 9           | 8         |
|------------|--