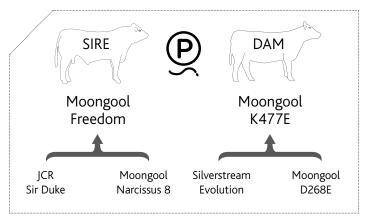

## Moongool Moongool Satatley 18 JCR Moongool Moongool Satatley 18 Narcissus 8 Gunsmoke Satatley 14

| BIRTH |     | 400 DAY (WT) |     |     |
|-------|-----|--------------|-----|-----|
| -0.1  | +13 | +25          | +33 | +6  |
| 63%   | 44% | 44%          | 47% | 29% |