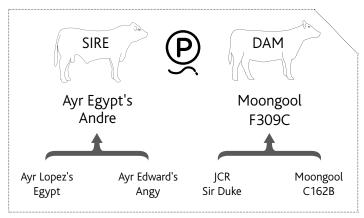

# N312 **08**

Ayr Egypt's
Andre

Ayr Lopez's
Egypt

Ayr Edward's

Ayr Edward's

Ayr Edward's

George

Moongool

Quean 8

| HEIGHT | LENGTH | SCROTAL |
|--------|--------|---------|
|        |        |         |
| 150 cm | 171 cm | 41 cm   |

Purchaser\_\_\_\_\_\_Amount \$\_\_\_\_\_

Tattoo ▶ DP2N312E Birth Date ▶ 02/12/2017

| •       | 9 | 9          | 8            | 8           | 9         |
|---------|---|------------|--------------|-------------|-----------|
| HEAD    | _ | NECK EXT   | TOP LINE     | MID SECTION | BONE      |
| G       | 9 | <b>4</b> 9 | <b>(4)</b> 9 | 9           | 8         |
| MUSCLIN | G | FEET/LEGS  | TESTICLES    | TEMPERAMENT | HAIR TYPE |