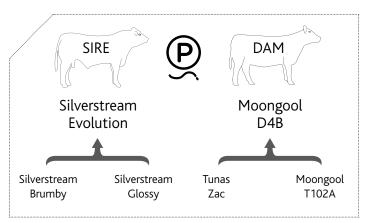

85/100

| SIF                    | 700                    |                   | AM                |  |
|------------------------|------------------------|-------------------|-------------------|--|
| Silvers<br>Evolu       |                        | Moongool<br>F302C |                   |  |
| 1                      |                        |                   | <u> </u>          |  |
| Silverstream<br>Brumby | Silverstream<br>Glossy | JCR<br>Sir Duke   | Moongool<br>C761B |  |