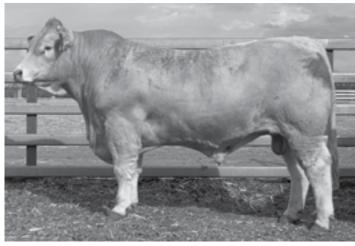

#### The Sundance Kid P/S

Tattoo ▶ DP2N293E

Birth Date ▶ 05/10/2017

| BIRTH |     | 400 DAY (WT) | 600 DAY (WT) |     |
|-------|-----|--------------|--------------|-----|
| +0.7  | +7  | +12          | +18          | +5  |
| 68%   | 45% | 45%          | 48%          | 37% |

| HEIGHT | LENGTH | SCROTAL |
|--------|--------|---------|
|        |        |         |
| 151 cm | 171 cm | 40 cm   |

Purchaser\_\_\_\_\_

Amount \$\_\_\_\_\_

| <b>①</b> 9 | <b>9</b> 9 | <b>1</b> 9   | 9           | 9         |
|------------|------------|--------------|-------------|-----------|
| HEAD       | NECK EXT   | TOP LINE     | MID SECTION | BONE      |
| <b>(</b> 9 | <b>4</b> 9 | <b>(4)</b> 9 | 9           | 9         |
| MUSCLING   | FEET/LEGS  | TESTICLES    | TEMPERAMENT | HAIR TYPE |

90/100

| BIRTH |     | 400 DAY (WT) |     |     |
|-------|-----|--------------|-----|-----|
| +0.1  | +9  | +23          | +30 | +8  |
| 70%   | 47% | 47%          | 50% | 34% |

| HEIGHT | LENGTH | SCROTAL |
|--------|--------|---------|
|        | 3      |         |
| 152 cm | 178 cm | 39 cm   |

Purchaser\_\_\_\_\_

Amount \$\_\_\_\_\_