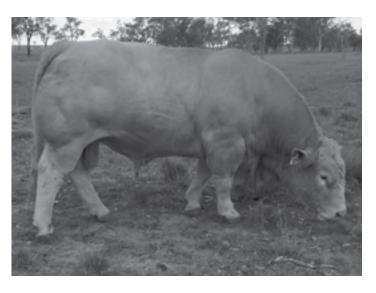

# Temana Golden Logie Yaccamoo Cowboy Temana X104 Nandillyan A61 Moongool Lucky Emma 2

| BIRTH | 200 DAY (WT) | 400 DAY (WT) |     |     |
|-------|--------------|--------------|-----|-----|
| +0.8  | +9           | +17          | +29 | +4  |
| 72%   | 51%          | 52%          | 56% | 32% |

| HEIGHT | LENGTH | SCROTAL |
|--------|--------|---------|
|        | 33     |         |
| 150 cm | 170 cm | 39 cm   |

Purchaser\_\_\_\_\_Amount \$\_\_\_\_\_