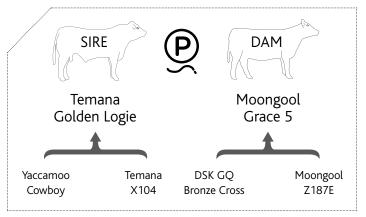

# Temana Golden Logie Yaccamoo Cowboy Temana X104 Nandillyan A61 Moongool Lucky Emma 2

| BIRTH | 200 DAY (WT) | 400 DAY (WT) |     |     |
|-------|--------------|--------------|-----|-----|
| +0.8  | +9           | +17          | +29 | +4  |
| 72%   | 51%          | 52%          | 56% | 32% |