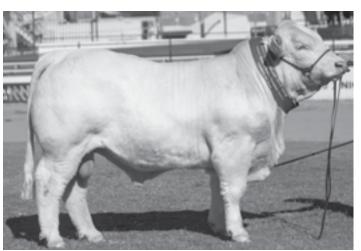

#### The Sundance Kid P/S

Tattoo ▶ DP2N293E

Birth Date ▶ 05/10/2017

| BIRTH |     | 400 DAY (WT) | 600 DAY (WT) |     |
|-------|-----|--------------|--------------|-----|
| +0.7  | +7  | +12          | +18          | +5  |
| 68%   | 45% | 45%          | 48%          | 37% |

| HEIGHT | LENGTH | SCROTAL |
|--------|--------|---------|
|        |        |         |
| 151 cm | 171 cm | 40 cm   |

Purchaser\_\_\_\_\_

Amount \$\_\_\_\_\_

| <b>①</b> 9 | <b>9</b> 9 | <b>1</b> 9   | 9           | 9         |
|------------|------------|--------------|-------------|-----------|
| HEAD       | NECK EXT   | TOP LINE     | MID SECTION | BONE      |
| <b>(</b> 9 | <b>4</b> 9 | <b>(4)</b> 9 | 9           | 9         |
| MUSCLING   | FEET/LEGS  | TESTICLES    | TEMPERAMENT | HAIR TYPE |

90/100

| BIRTH |     | 400 DAY (WT) |     |     |
|-------|-----|--------------|-----|-----|
| +0.1  | +9  | +23          | +30 | +8  |
| 70%   | 47% | 47%          | 50% | 34% |

| HEIGHT | LENGTH | SCROTAL |
|--------|--------|---------|
|        | 3      |         |
| 152 cm | 178 cm | 39 cm   |