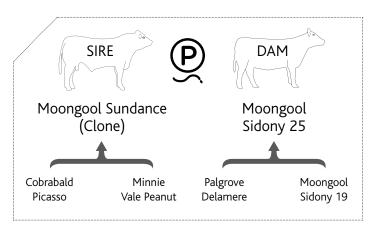

# Moongool Sundance (Clone) Cobrabald Picasso Minnie Vale Peanut Bryson C3PO Moongool Nora 2

| HEIGHT | LENGTH | SCROTAL |
|--------|--------|---------|
|        | 33     |         |
| 151 cm | 170 cm | 36 cm   |

Purchaser\_\_\_\_\_Amount \$\_\_\_\_\_