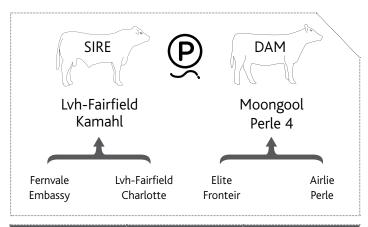

## SIRE DAM Lvh-Fairfield Moongool Kamahl D29 Fernvale Lvh-Fairfield Cobrabald Sedalia Embassy Charlotte Excalibur Virginia

| HEIGHT | LENGTH | SCROTAL |
|--------|--------|---------|
|        | 33     |         |
| 143 cm | 165 cm | 37 cm   |