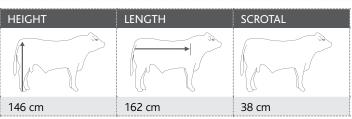

#### 1

N683 r/f 12

Birth Date ▶ 12/10/2017

| HEIGHT | LENGTH | SCROTAL |
|--------|--------|---------|
|        |        |         |
| 146 cm | 167 cm | 40 cm   |

Purchaser\_\_\_\_\_\_Amount \$\_\_\_\_\_

| <b>①</b> 9 |          | 8  | •        | 9 | <b>②</b> | 8    |          | 9  |
|------------|----------|----|----------|---|----------|------|----------|----|
| HEAD       | NECK EX  | T  | TOP LINE | = | MID SEC  | TION | BONE     | _  |
| G 9        |          | 9  |          | 9 | •        | 9    | <b>ॐ</b> | 8  |
| MUSCLING   | FEET/LEC | is | TESTICLE | S | TEMPERA  | MENT | HAIR TY  | PE |