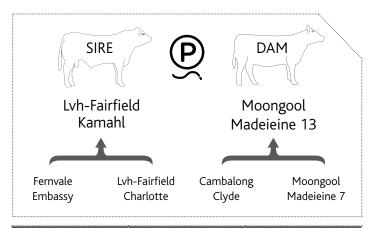

## SIRE DAM Lvh-Fairfield Moongool Kamahl D29 Fernvale Lvh-Fairfield Cobrabald Sedalia Embassy Charlotte Excalibur Virginia

| HEIGHT | LENGTH | SCROTAL |
|--------|--------|---------|
|        | 33     |         |
| 143 cm | 165 cm | 37 cm   |