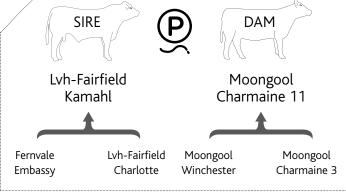

## SIRE DAM 4 Ways Kiwi Sabra 12 Moongool Elite Bettafield F60E Moongool Sabra 2

| BIRTH |     | 400 DAY (WT) |     |     |
|-------|-----|--------------|-----|-----|
| +0.8  | +10 | +21          | +36 | +6  |
| 69%   | 46% | 46%          | 50% | 31% |