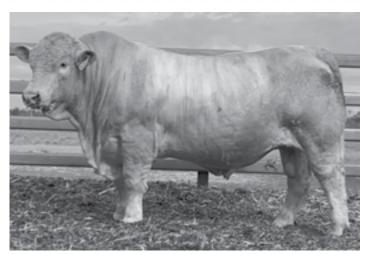

# Moongool Charolais

26th Annual on Property Bull Sale
1pm Monday 23rd September 2019

Go to www.moongool.com.au to view photos of each bull.

The Sundance Kid P/S ▶ Lot 3

#### The Sundance Kid P/S

Tattoo ▶ DP2N293E

Birth Date ▶ 05/10/2017

| BIRTH |     | 400 DAY (WT) | 600 DAY (WT) |     |
|-------|-----|--------------|--------------|-----|
| +0.7  | +7  | +12          | +18          | +5  |
| 68%   | 45% | 45%          | 48%          | 37% |

| HEIGHT | LENGTH | SCROTAL |
|--------|--------|---------|
|        |        |         |
| 151 cm | 171 cm | 40 cm   |

Purchaser\_\_\_\_\_

Amount \$\_\_\_\_\_

| <b>①</b> 9 | <b>9</b> 9 | <b>1</b> 9   | 9           | 9         |
|------------|------------|--------------|-------------|-----------|
| HEAD       | NECK EXT   | TOP LINE     | MID SECTION | BONE      |
| <b>(</b> 9 | <b>4</b> 9 | <b>(4)</b> 9 | 9           | 9         |
| MUSCLING   | FEET/LEGS  | TESTICLES    | TEMPERAMENT | HAIR TYPE |

90/100

| BIRTH |     | 400 DAY (WT) |     |     |
|-------|-----|--------------|-----|-----|
| +0.1  | +9  | +23          | +30 | +8  |
| 70%   | 47% | 47%          | 50% | 34% |

| HEIGHT | LENGTH | SCROTAL |
|--------|--------|---------|
|        | 3      |         |
| 152 cm | 178 cm | 39 cm   |