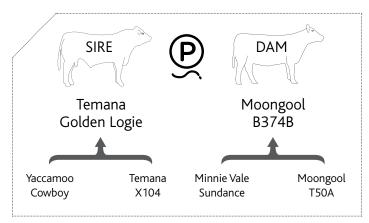

# Temana Golden Logie Yaccamoo Cowboy Temana X104 Nandillyan A61 Moongool Lucky Emma 2

| BIRTH | 200 DAY (WT) | 400 DAY (WT) |     |     |
|-------|--------------|--------------|-----|-----|
| +0.8  | +9           | +17          | +29 | +4  |
| 72%   | 51%          | 52%          | 56% | 32% |