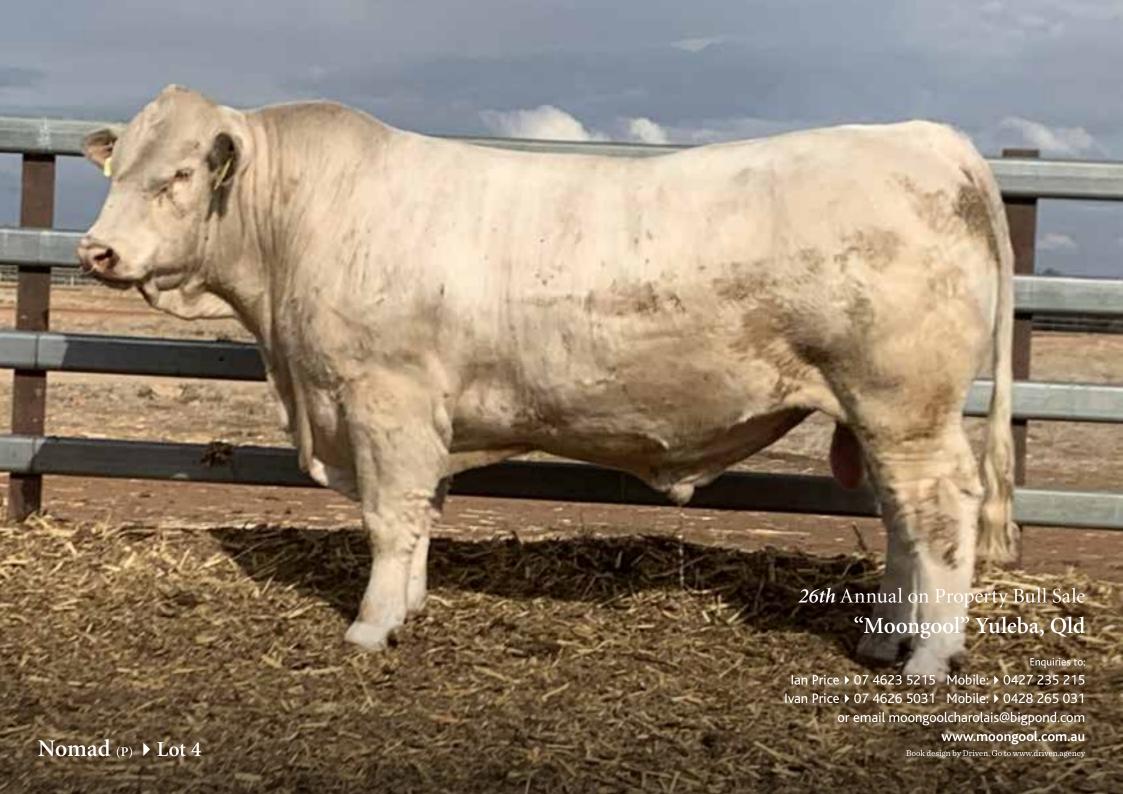

#### Nomad (P)

Tattoo ▶ DP2N167E Birth Date ▶ 18/09/2017

| •       | 9 | <b>9</b> 9 | 8         | 9           | 9         |
|---------|---|------------|-----------|-------------|-----------|
| HEAD    |   | NECK EXT   | TOP LINE  | MID SECTION | BONE      |
| G       | 9 | <b>4</b> 9 | 8         | 9           | 9         |
| MUSCLIN | G | FEET/LEGS  | TESTICLES | TEMPERAMENT | HAIR TYPE |