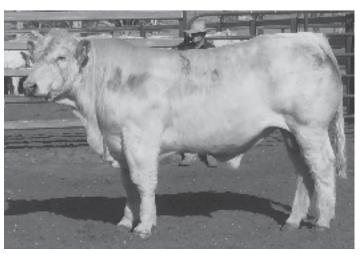

# Napalm (P)

#### Tattoo ▶ DP2N171E Birth Date ▶ 02/07/2017

| 8          | <b>9</b> 9   | <b>1</b> 9   | <b>(1)</b> 8 | 9         |
|------------|--------------|--------------|--------------|-----------|
| HEAD       | NECK EXT     | TOP LINE     | MID SECTION  | BONE      |
| <b>G</b> 9 | <b>(4)</b> 9 | <b>(4)</b> 9 | 9            | 9         |
| MUSCLING   | FEET/LEGS    | TESTICLES    | TEMPERAMENT  | HAIR TYPE |

88/100

| BIRTH | 200 DAY (WT) | 400 DAY (WT) |     | MILK |
|-------|--------------|--------------|-----|------|
| +1.0  | +9           | +17          | +25 | +3   |
| 70%   | 49%          | 51%          | 54% | 30%  |

| HEIGHT | LENGTH | SCROTAL |
|--------|--------|---------|
|        | 33     |         |
| 153 cm | 176 cm | 39 cm   |

Purchaser\_\_\_\_\_Amount \$\_\_\_\_\_