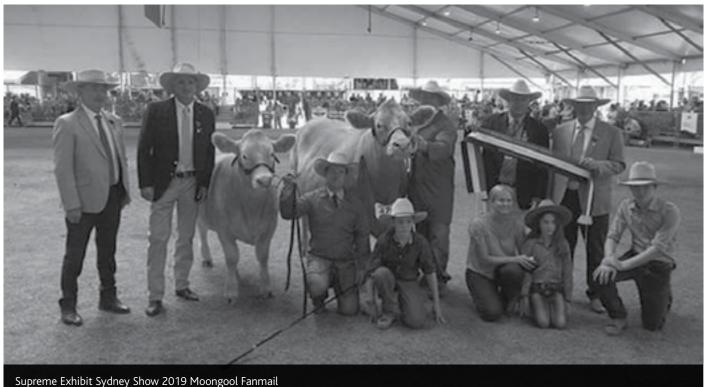

This year our show team travelled once again to Sydney Royal Show, Brisbane Exhibition and some smaller events in country Queensland. At Sydney we won the Supreme Beef Exhibit of the show with Moongool Fanmail and her eight month old heifer calf.