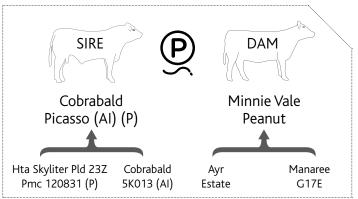

# Moongool Sundance (Clone) Cobrabald Picasso Minnie Vale Peanut Bryson C3PO Moongool Nora 2

| HEIGHT | LENGTH | SCROTAL |
|--------|--------|---------|
|        | 33     |         |
| 151 cm | 170 cm | 36 cm   |