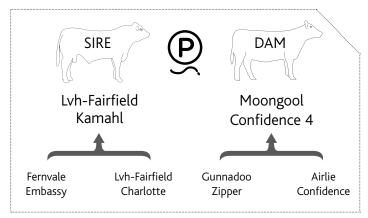

## SIRE DAM Lvh-Fairfield Moongool Kamahl D29 Fernvale Lvh-Fairfield Cobrabald Sedalia Embassy Charlotte Excalibur Virginia

| HEIGHT | LENGTH | SCROTAL |
|--------|--------|---------|
|        | 33     |         |
| 143 cm | 165 cm | 37 cm   |