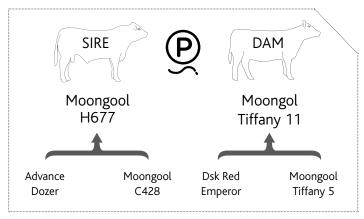

## Moongool H600 Moongool H600 Moongool F192E Moongool Furphy Moongool E166B

| HEIGHT | LENGTH | SCROTAL |
|--------|--------|---------|
|        |        |         |
| 145 cm | 163 cm | 38 cm   |

Purchaser\_\_\_\_\_Amount \$\_\_\_\_\_