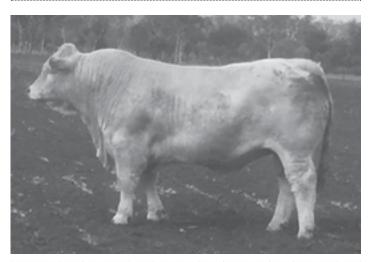

## SIRE DAM Lvh-Fairfield Moongool Kamahl D29 Fernvale Lvh-Fairfield Cobrabald Sedalia Embassy Charlotte Excalibur Virginia

| HEIGHT | LENGTH | SCROTAL |
|--------|--------|---------|
|        | 33     |         |
| 143 cm | 165 cm | 37 cm   |