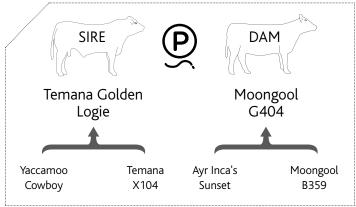

# Temana Golden Logie Yaccamoo Cowboy Temana X104 Nandillyan A61 Moongool Lucky Emma 2

| BIRTH | 200 DAY (WT) | 400 DAY (WT) |     |     |
|-------|--------------|--------------|-----|-----|
| +0.8  | +9           | +17          | +29 | +4  |
| 72%   | 51%          | 52%          | 56% | 32% |