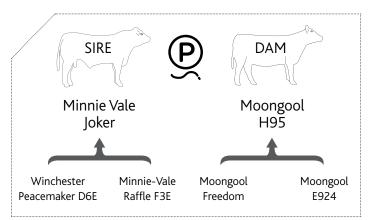

Minnie Vale
Joker

Winchester
Peacemaker D6E

Moongool
D474

Airlie
Adonis

Moongool
Z271

| HEIGHT | LENGTH | SCROTAL |  |
|--------|--------|---------|--|
|        |        |         |  |
| 152 cm | 167 cm | 38 cm   |  |