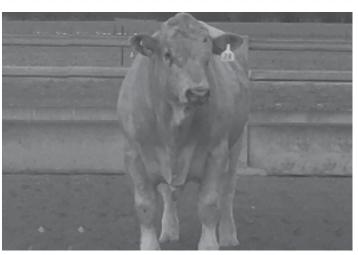

84/100

N667 (P) R/F

| BIRTH | 200 DAY (WT) | 400 DAY (WT) |     |     |
|-------|--------------|--------------|-----|-----|
| +0.4  | +6           | +12          | +21 | +4  |
| 70%   | 49%          | 50%          | 54% | 30% |

| HEIGHT | LENGTH | SCROTAL |
|--------|--------|---------|
|        | 3      |         |
| 156 cm | 175 cm | 43 cm   |

Purchaser\_\_\_\_\_\_Amount \$\_\_\_\_\_

| <b>①</b> | 8 | •        | 9 | •        | 9 | <b>(1)</b> | 9    |          | 8  |
|----------|---|----------|---|----------|---|------------|------|----------|----|
| HEAD     |   | NECK EX  | Т | TOP LINE |   | MID SEC    | TION | BONE     |    |
| G        | 9 |          | 8 | ٨        | 8 | •          | 7    | <b>₩</b> | 9  |
| MUSCLIN  | G | FEET/LEG | S | TESTICLE | S | TEMPERA    | MENT | HAIR TY  | PE |