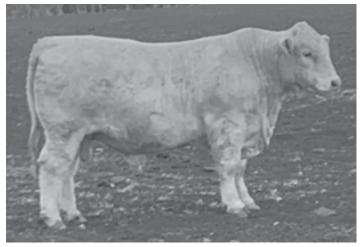

#### The Sundance Kid P/S

Tattoo ▶ DP2N293E

Birth Date ▶ 05/10/2017

| BIRTH |     | 400 DAY (WT) | 600 DAY (WT) |     |
|-------|-----|--------------|--------------|-----|
| +0.7  | +7  | +12          | +18          | +5  |
| 68%   | 45% | 45%          | 48%          | 37% |

| HEIGHT | LENGTH | SCROTAL |
|--------|--------|---------|
|        |        |         |
| 151 cm | 171 cm | 40 cm   |

Purchaser\_\_\_\_\_

Amount \$\_\_\_\_\_

| <b>①</b> 9 | <b>9</b> 9 | <b>1</b> 9   | 9           | 9         |
|------------|------------|--------------|-------------|-----------|
| HEAD       | NECK EXT   | TOP LINE     | MID SECTION | BONE      |
| <b>(</b> 9 | <b>4</b> 9 | <b>(4)</b> 9 | 9           | 9         |
| MUSCLING   | FEET/LEGS  | TESTICLES    | TEMPERAMENT | HAIR TYPE |

90/100

| BIRTH |     | 400 DAY (WT) |     |     |
|-------|-----|--------------|-----|-----|
| +0.1  | +9  | +23          | +30 | +8  |
| 70%   | 47% | 47%          | 50% | 34% |

| HEIGHT | LENGTH | SCROTAL |
|--------|--------|---------|
|        | 3      |         |
| 152 cm | 178 cm | 39 cm   |