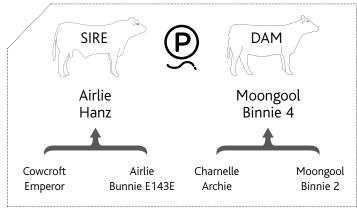

# Airlie Hanz Cowcroft Emperor Airlie Bunnie E143E Palgrove Atomic Moongool Satatley 3

| HEIGHT | LENGTH | SCROTAL |
|--------|--------|---------|
|        |        |         |
| 148 cm | 171 cm | 39 cm   |