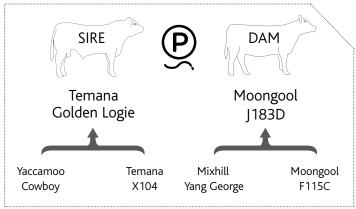

# Temana Golden Logie Yaccamoo Cowboy Temana X104 Nandillyan A61 Moongool Lucky Emma 2

| BIRTH | 200 DAY (WT) | 400 DAY (WT) |     |     |
|-------|--------------|--------------|-----|-----|
| +0.8  | +9           | +17          | +29 | +4  |
| 72%   | 51%          | 52%          | 56% | 32% |