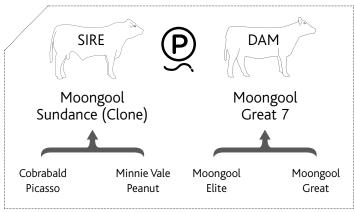

# Moongool Sundance (Clone) Cobrabald Picasso Minnie Vale Peanut Bryson C3PO Moongool Nora 2

| HEIGHT | LENGTH | SCROTAL |
|--------|--------|---------|
|        | 33     |         |
| 151 cm | 170 cm | 36 cm   |