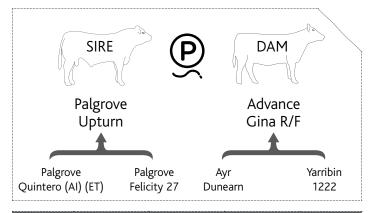

## Crathes Hrh Harry Advance Domino Palgrove Estella 195 Advance Domino DAM Moongool F415 Advance Stella 195 Advance Stella 195

| HEIGHT | LENGTH | SCROTAL |
|--------|--------|---------|
|        |        |         |
| 149 cm | 163 cm | 36 cm   |