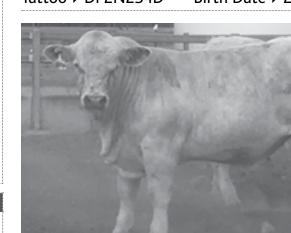

#### Tattoo ▶ DP2N814E Birth Date ▶ 31/12/2017

| <b>%</b> 8 | 8            | <b>1</b> 8   | 9           | 9         |
|------------|--------------|--------------|-------------|-----------|
| HEAD       | NECK EXT     | TOP LINE     | MID SECTION | BONE      |
| <b>@</b> 9 | <b>(4)</b> 8 | <b>(4)</b> 8 | 9           | 8         |
| MUSCLING   | FEET/LEGS    | TESTICLES    | TEMPERAMENT | HAIR TYPE |