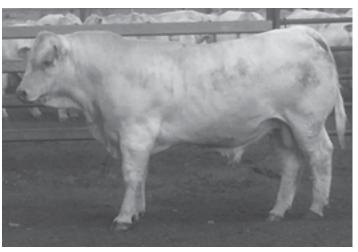

#### The Sundance Kid P/S

Tattoo ▶ DP2N293E

Birth Date ▶ 05/10/2017

| BIRTH |     | 400 DAY (WT) | 600 DAY (WT) |     |
|-------|-----|--------------|--------------|-----|
| +0.7  | +7  | +12          | +18          | +5  |
| 68%   | 45% | 45%          | 48%          | 37% |

| HEIGHT | LENGTH | SCROTAL |
|--------|--------|---------|
|        |        |         |
| 151 cm | 171 cm | 40 cm   |

Purchaser\_\_\_\_\_

Amount \$\_\_\_\_\_

| <b>①</b> 9 | <b>9</b> 9 | <b>1</b> 9   | 9           | 9         |
|------------|------------|--------------|-------------|-----------|
| HEAD       | NECK EXT   | TOP LINE     | MID SECTION | BONE      |
| <b>(</b> 9 | <b>4</b> 9 | <b>(4)</b> 9 | 9           | 9         |
| MUSCLING   | FEET/LEGS  | TESTICLES    | TEMPERAMENT | HAIR TYPE |

90/100

| BIRTH |     | 400 DAY (WT) |     |     |
|-------|-----|--------------|-----|-----|
| +0.1  | +9  | +23          | +30 | +8  |
| 70%   | 47% | 47%          | 50% | 34% |

| HEIGHT | LENGTH | SCROTAL |
|--------|--------|---------|
|        | 3      |         |
| 152 cm | 178 cm | 39 cm   |