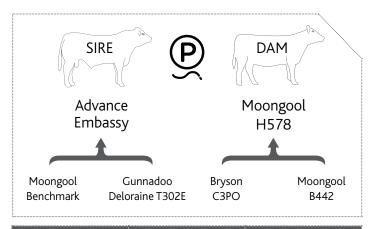

85/100

| SIF                    | 700                    |                   | AM                |  |
|------------------------|------------------------|-------------------|-------------------|--|
| Silvers<br>Evolu       |                        | Moongool<br>F302C |                   |  |
| 1                      |                        |                   | <u> </u>          |  |
| Silverstream<br>Brumby | Silverstream<br>Glossy | JCR<br>Sir Duke   | Moongool<br>C761B |  |