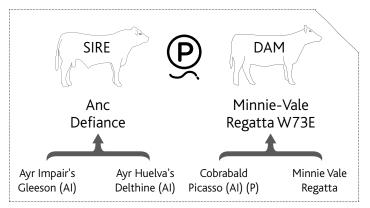

## Minnie Vale Geneva Anc Defiance Minnie Vale Moongool DP2F64

| HEIGHT | LENGTH | SCROTAL |
|--------|--------|---------|
|        | 33     |         |
| 151 cm | 170 cm | 38 cm   |

Purchaser\_\_\_\_\_Amount \$\_\_\_\_