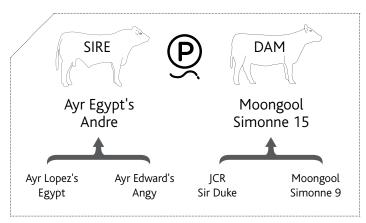

# N312 **08**

Ayr Egypt's
Andre

Ayr Lopez's
Egypt

Ayr Edward's

Ayr Edward's

Ayr Edward's

George

Moongool

## Ayr Egypt's Andre Ayr Lopez's Egypt Ayr Edward's Angy Ayr Lopez's Angy Ayr Edward's Angy Moongool Alyssa 11

| BIRTH |     | 400 DAY (WT) |     |     |
|-------|-----|--------------|-----|-----|
| +0.7  | +13 | +26          | +40 | +7  |
| 72%   | 48% | 49%          | 53% | 34% |