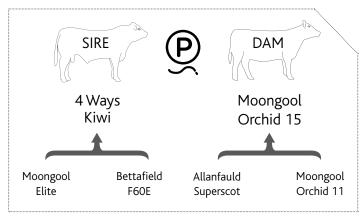

## SIRE DAM 4 Ways Kiwi Sabra 12 Moongool Elite Bettafield F60E Moongool Sabra 2

| BIRTH |     | 400 DAY (WT) |     |     |
|-------|-----|--------------|-----|-----|
| +0.8  | +10 | +21          | +36 | +6  |
| 69%   | 46% | 46%          | 50% | 31% |