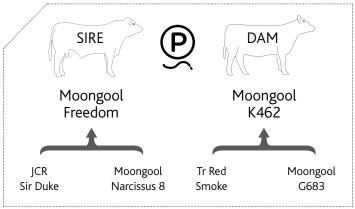

# Moongool K449 Moongool K449 Moongool Freedom Moongool Warocal Gran 6 Moongool Superscot Madeieine 6

| HEIGHT | LENGTH | SCROTAL |
|--------|--------|---------|
|        |        |         |
| 152 cm | 170 cm | 35 cm   |