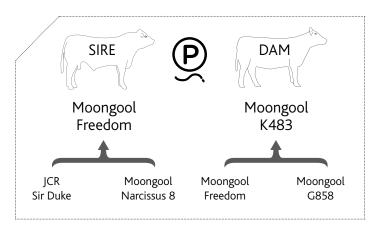

# Moongool K449 Moongool K449 Moongool Freedom Moongool Warocal Gran 6 Moongool Superscot Madeieine 6

| HEIGHT | LENGTH | SCROTAL |
|--------|--------|---------|
|        |        |         |
| 152 cm | 170 cm | 35 cm   |

Purchaser\_\_\_\_\_Amount \$\_\_\_\_\_