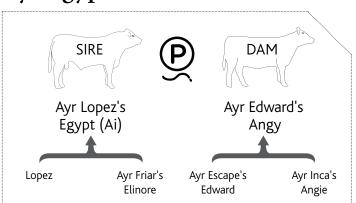

## Ayr Egypt's Andre Ayr Lopez's Egypt Ayr Edward's Angy Ayr Lopez's Angy Ayr Edward's Angy Moongool Alyssa 11

| BIRTH |     | 400 DAY (WT) |     |     |
|-------|-----|--------------|-----|-----|
| +0.7  | +13 | +26          | +40 | +7  |
| 72%   | 48% | 49%          | 53% | 34% |