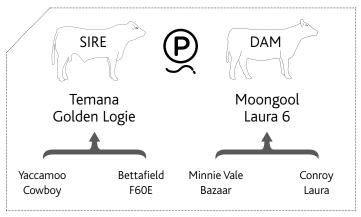

# Temana Golden Logie Yaccamoo Cowboy Temana X104 Nandillyan A61 Moongool Lucky Emma 2

| BIRTH | 200 DAY (WT) | 400 DAY (WT) |     |     |
|-------|--------------|--------------|-----|-----|
| +0.8  | +9           | +17          | +29 | +4  |
| 72%   | 51%          | 52%          | 56% | 32% |