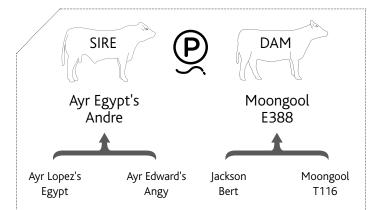

## Ayr Egypt's Andre Ayr Lopez's Egypt Ayr Edward's Angy Ayr Lopez's Angy Ayr Edward's Angy Moongool Alyssa 11

| BIRTH |     | 400 DAY (WT) |     |     |
|-------|-----|--------------|-----|-----|
| +0.7  | +13 | +26          | +40 | +7  |
| 72%   | 48% | 49%          | 53% | 34% |