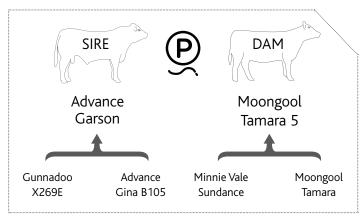

# Airlie Moongool Primrose 7 Cowcroft Airlie Bunnie Mixhill Yang Moongool Primrose 4

| BIRTH | 200 DAY (WT) |     | 600 DAY (WT) |     |
|-------|--------------|-----|--------------|-----|
| +0.9  | +14          | +19 | +30          | +3  |
| 68%   | 50%          | 50% | 54%          | 36% |