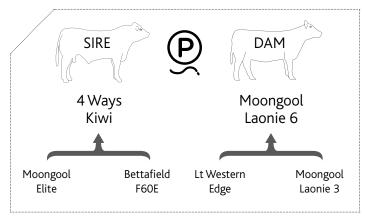

## SIRE DAM 4 Ways Kiwi Sabra 12 Moongool Elite Bettafield F60E Moongool Sabra 2

| BIRTH |     | 400 DAY (WT) |     |     |
|-------|-----|--------------|-----|-----|
| +0.8  | +10 | +21          | +36 | +6  |
| 69%   | 46% | 46%          | 50% | 31% |