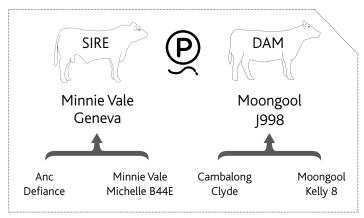

## Minnie Vale Geneva Anc Defiance Minnie Vale Moongool DP2F64

| HEIGHT | LENGTH | SCROTAL |
|--------|--------|---------|
|        | 33     |         |
| 151 cm | 170 cm | 38 cm   |

Purchaser\_\_\_\_\_Amount \$\_\_\_\_