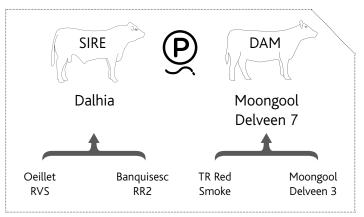

## SIRE DAM Lvh-Fairfield Moongool Kamahl D29 Fernvale Lvh-Fairfield Cobrabald Sedalia Embassy Charlotte Excalibur Virginia

| HEIGHT | LENGTH | SCROTAL |
|--------|--------|---------|
|        | 33     |         |
| 143 cm | 165 cm | 37 cm   |