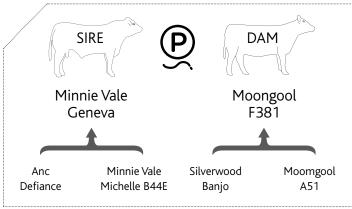

## Minnie Vale Geneva Anc Defiance Minnie Vale Moongool DP2F64

| HEIGHT | LENGTH | SCROTAL |
|--------|--------|---------|
|        | 33     |         |
| 151 cm | 170 cm | 38 cm   |

Purchaser\_\_\_\_\_Amount \$\_\_\_\_