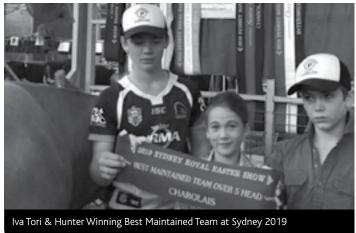

This year our show team travelled once again to Sydney Royal Show, Brisbane Exhibition and some smaller events in country Queensland. At Sydney we won the Supreme Beef Exhibit of the show with Moongool Fanmail and her eight month old heifer calf.

Our team performed well at the Ekka and for the seventh consecutive year, was named the most Successful Charolais Exhibitor. So, invest in a Moongool bull to ensure high yielding, top quality beef cattle. Also I believe that the Charolais breed will become even more popular in the future with the introduction of new technology in our processing plants across Australia with the emphasis being placed on higher yielding bodies.