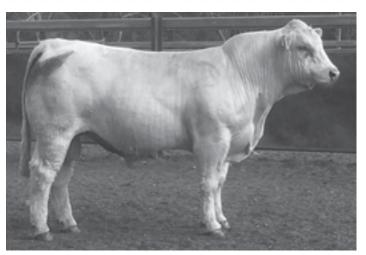

#### The Sundance Kid P/S

Tattoo ▶ DP2N293E

Birth Date ▶ 05/10/2017

| BIRTH |     | 400 DAY (WT) | 600 DAY (WT) |     |
|-------|-----|--------------|--------------|-----|
| +0.7  | +7  | +12          | +18          | +5  |
| 68%   | 45% | 45%          | 48%          | 37% |

| HEIGHT | LENGTH | SCROTAL |
|--------|--------|---------|
|        |        |         |
| 151 cm | 171 cm | 40 cm   |

Purchaser\_\_\_\_\_

Amount \$\_\_\_\_\_

| <b>①</b> 9 | <b>9</b> 9 | <b>1</b> 9   | 9           | 9         |
|------------|------------|--------------|-------------|-----------|
| HEAD       | NECK EXT   | TOP LINE     | MID SECTION | BONE      |
| <b>(</b> 9 | <b>4</b> 9 | <b>(4)</b> 9 | 9           | 9         |
| MUSCLING   | FEET/LEGS  | TESTICLES    | TEMPERAMENT | HAIR TYPE |

90/100

| BIRTH |     | 400 DAY (WT) |     |     |
|-------|-----|--------------|-----|-----|
| +0.1  | +9  | +23          | +30 | +8  |
| 70%   | 47% | 47%          | 50% | 34% |

| HEIGHT | LENGTH | SCROTAL |
|--------|--------|---------|
|        | 3      |         |
| 152 cm | 178 cm | 39 cm   |