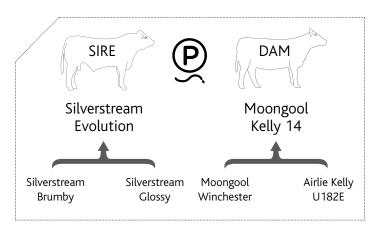

85/100

| SIF                    | 700                    |                   | AM                |  |
|------------------------|------------------------|-------------------|-------------------|--|
| Silvers<br>Evolu       |                        | Moongool<br>F302C |                   |  |
| 1                      |                        |                   | <u> </u>          |  |
| Silverstream<br>Brumby | Silverstream<br>Glossy | JCR<br>Sir Duke   | Moongool<br>C761B |  |