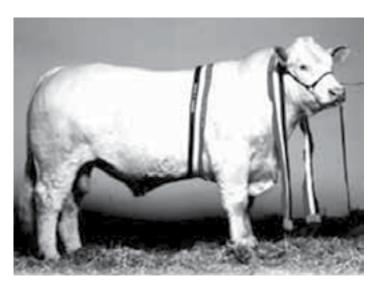

#### The Sundance Kid P/S

Tattoo ▶ DP2N293E

Birth Date ▶ 05/10/2017

| BIRTH |     | 400 DAY (WT) | 600 DAY (WT) |     |
|-------|-----|--------------|--------------|-----|
| +0.7  | +7  | +12          | +18          | +5  |
| 68%   | 45% | 45%          | 48%          | 37% |

| HEIGHT | LENGTH | SCROTAL |
|--------|--------|---------|
|        |        |         |
| 151 cm | 171 cm | 40 cm   |

Purchaser\_\_\_\_\_

Amount \$\_\_\_\_\_

| <b>①</b> 9 | <b>9</b> 9 | <b>1</b> 9   | 9           | 9         |
|------------|------------|--------------|-------------|-----------|
| HEAD       | NECK EXT   | TOP LINE     | MID SECTION | BONE      |
| <b>(</b> 9 | <b>4</b> 9 | <b>(4)</b> 9 | 9           | 9         |
| MUSCLING   | FEET/LEGS  | TESTICLES    | TEMPERAMENT | HAIR TYPE |

90/100

| BIRTH |     | 400 DAY (WT) |     |     |
|-------|-----|--------------|-----|-----|
| +0.1  | +9  | +23          | +30 | +8  |
| 70%   | 47% | 47%          | 50% | 34% |

| HEIGHT | LENGTH | SCROTAL |
|--------|--------|---------|
|        | 3      |         |
| 152 cm | 178 cm | 39 cm   |

Purchaser\_\_\_\_\_

Amount \$\_\_\_\_\_