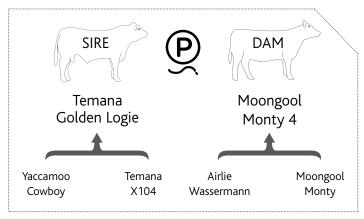

# Temana Golden Logie Yaccamoo Cowboy Temana X104 Nandillyan A61 Moongool Lucky Emma 2

| BIRTH | 200 DAY (WT) | 400 DAY (WT) |     |     |
|-------|--------------|--------------|-----|-----|
| +0.8  | +9           | +17          | +29 | +4  |
| 72%   | 51%          | 52%          | 56% | 32% |