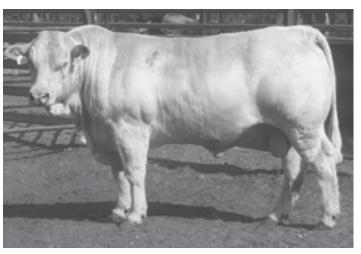

#### Tattoo ▶ DP2N171E Birth Date ▶ 02/07/2017

| 8          | <b>9</b> 9   | <b>1</b> 9   | <b>(1)</b> 8 | 9         |
|------------|--------------|--------------|--------------|-----------|
| HEAD       | NECK EXT     | TOP LINE     | MID SECTION  | BONE      |
| <b>G</b> 9 | <b>(4)</b> 9 | <b>(4)</b> 9 | 9            | 9         |
| MUSCLING   | FEET/LEGS    | TESTICLES    | TEMPERAMENT  | HAIR TYPE |

88/100

| BIRTH | 200 DAY (WT) | 400 DAY (WT) |     | MILK |
|-------|--------------|--------------|-----|------|
| +1.0  | +9           | +17          | +25 | +3   |
| 70%   | 49%          | 51%          | 54% | 30%  |

| HEIGHT | LENGTH | SCROTAL |
|--------|--------|---------|
|        | 33     |         |
| 153 cm | 176 cm | 39 cm   |

Purchaser\_\_\_\_\_Amount \$\_\_\_\_\_