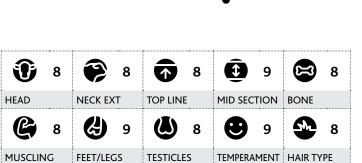

Again this year we have replaced the remarks column with the phenotype table which is designed to give you, the buyer a better description of each animal that goes under the hammer. The 10 individual areas on the diagram of the animal has been given a score of 1 to 10 on a visual appraisal, with a final score out of 100. This appraisal was completed one month prior to the bull sale. Also, I would like to make it clear that this appraisal is carried out by myself and it is my opinion only.

# Visual appraisal

#### HEAD

The appraisal was based on the amount of sire appeal in his head.

#### **NECK EXTENSION**

The appraisal was based on how much length of neck and how the neck is attached to the shoulder.

#### **TOP LINE**

The appraisal was based on strength of spine of the animal.

#### **MID SECTION**

The appraisal was based on the amount of depth of side and Spring of rib in the animal.

#### **BONE**

The appraisal was based on the amount of bone the individual processes.

#### MUSCLING

The appraisal was based on the overall muscling of the animal in relation to this frame score.

#### **FEET & LEGS**

The appraisal was based on the foot and leg structure of the animal.

#### **TESTICLES**

The appraisal was based on the shape, definition and size of the testicles.

#### **TEMPERAMENT**

The appraisal was based on the flight time of the animal.

#### **HAIR TYPE**

The appraisal was base on the type and amount of hair the animal carries.