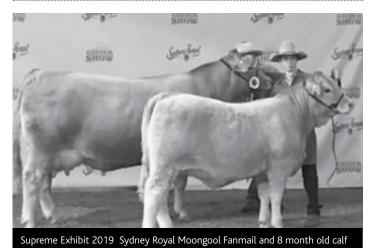

This year our show team travelled once again to Sydney Royal Show, Brisbane Exhibition and some smaller events in country Queensland. At Sydney we won the Supreme Beef Exhibit of the show with Moongool Fanmail and her eight month old heifer calf.