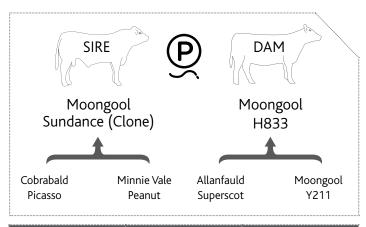

# Moongool Sundance (Clone) Cobrabald Picasso Minnie Vale Peanut Bryson C3PO Moongool Nora 2

| HEIGHT | LENGTH | SCROTAL |
|--------|--------|---------|
|        | 33     |         |
| 151 cm | 170 cm | 36 cm   |

Purchaser\_\_\_\_\_Amount \$\_\_\_\_\_