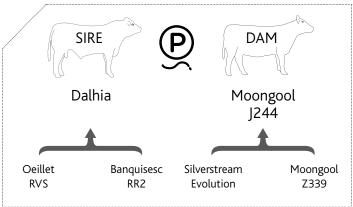

85/100

| SIF                    | 700                    |                   | AM                |  |
|------------------------|------------------------|-------------------|-------------------|--|
| Silvers<br>Evolu       |                        | Moongool<br>F302C |                   |  |
| 1                      |                        |                   | <u> </u>          |  |
| Silverstream<br>Brumby | Silverstream<br>Glossy | JCR<br>Sir Duke   | Moongool<br>C761B |  |