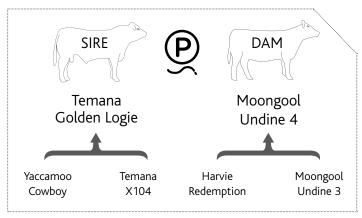

# Temana Golden Logie Yaccamoo Cowboy Temana X104 Nandillyan A61 Moongool Lucky Emma 2

| BIRTH | 200 DAY (WT) | 400 DAY (WT) |     |     |
|-------|--------------|--------------|-----|-----|
| +0.8  | +9           | +17          | +29 | +4  |
| 72%   | 51%          | 52%          | 56% | 32% |