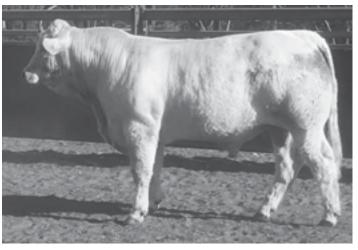

_\_\_

#### Tattoo ▶ DP2N179 Birth Date ▶ 16/06/2017



| <b>①</b> | 9 | <b>9</b> 9 | <b>1</b> 9   | <b>3</b> 8  | 8         |
|----------|---|------------|--------------|-------------|-----------|
| HEAD     |   | NECK EXT   | TOP LINE     | MID SECTION | BONE      |
| G :      | 3 | 8          | <b>(4)</b> 8 | 9           | 9         |
| MUSCLING |   | FEET/LEGS  | TESTICLES    | TEMPERAMENT | HAIR TYPE |

85/100





| BIRTH | 200 DAY (WT) | 400 DAY (WT) |     | MILK |
|-------|--------------|--------------|-----|------|
| +1.6  | +12          | +18          | +29 | +4   |
| 71%   | 50%          | 50%          | 53% | 39%  |

| HEIGHT | LENGTH | SCROTAL |
|--------|--------|---------|
|        | 3      |         |
| 151 cm | 168 cm | 39 cm   |

Purchaser\_\_\_\_\_\_Amount \$\_\_\_\_\_



| •       | 8 | 8         | <b>1</b> 8   | <b>3</b> 8  | 8         |
|---------|---|-----------|--------------|-------------|-----------|
| HEAD    |   | NECK EXT  | TOP LINE     | MID SECTION | BONE      |
| G       | 8 | 8         | <b>(4)</b> 8 | 9           | 8         |
| MUSCLIN | G | FEET/LEGS | TESTICLES    | TEMPERAMENT | HAIR TYPE |

Tattoo ▶ DP2N431

Birth Date ▶ 22/08/2017



| •       | 9  | <b>3</b> | 9 | <b>•</b> | 9 | <b>③</b> | 8    |          | 8  |
|---------|----|----------|---|----------|---|----------|------|----------|----|
| HEAD    |    | NECK EX  | T | TOP LINE |   | MID SEC  | TION | BONE     |    |
| G       | 9  | (4)      | 8 | Ø        | 8 | •        | 8    | <b>₩</b> | 9  |
| MUSCLIN | IG | FEET/LEC | S | TESTICLE | S | TEMPERA  | MENT | HAIR TY  | PE |

8