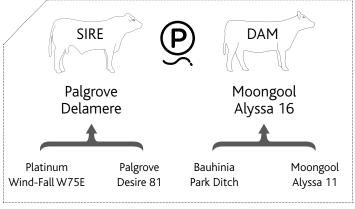

## Ayr Egypt's Andre Ayr Lopez's Egypt Ayr Edward's Angy Ayr Lopez's Angy Ayr Edward's Angy Moongool Alyssa 11

| BIRTH |     | 400 DAY (WT) |     |     |
|-------|-----|--------------|-----|-----|
| +0.7  | +13 | +26          | +40 | +7  |
| 72%   | 48% | 49%          | 53% | 34% |