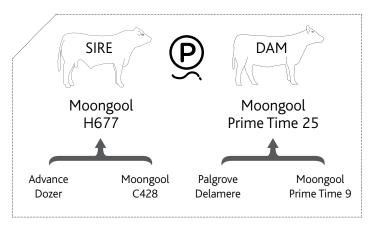

## Moongool H600 Moongool H600 Moongool F192E Moongool Furphy Moongool E166B

| HEIGHT | LENGTH | SCROTAL |
|--------|--------|---------|
|        |        |         |
| 145 cm | 163 cm | 38 cm   |

Purchaser\_\_\_\_\_Amount \$\_\_\_\_\_