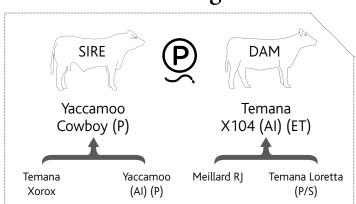

# Temana Golden Logie Yaccamoo Cowboy Temana X104 Nandillyan A61 Moongool Lucky Emma 2

| BIRTH | 200 DAY (WT) | 400 DAY (WT) |     |     |
|-------|--------------|--------------|-----|-----|
| +0.8  | +9           | +17          | +29 | +4  |
| 72%   | 51%          | 52%          | 56% | 32% |

| HEIGHT | LENGTH | SCROTAL |
|--------|--------|---------|
|        | 33     |         |
| 150 cm | 170 cm | 39 cm   |

Purchaser\_\_\_\_\_Amount \$\_\_\_\_\_