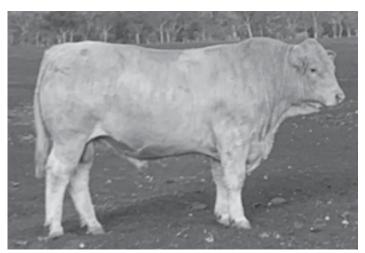

This year our show team travelled once again to Sydney Royal Show, Brisbane Exhibition and some smaller events in country Queensland. At Sydney we won the Supreme Beef Exhibit of the show with Moongool Fanmail and her eight month old heifer calf.

Our team performed well at the Ekka and for the seventh consecutive year, was named the most Successful Charolais Exhibitor. So, invest in a Moongool bull to ensure high yielding, top quality beef cattle. Also I believe that the Charolais breed will become even more popular in the future with the introduction of new technology in our processing plants across Australia with the emphasis being placed on higher yielding bodies.

Over the past 35 odd years it has been our focus to provide fertile and structurally sound cattle that carry softness and adequate fat cover and most importantly, the ability to fatten on natural grasses at a young age.

We are pleased with our draft of Charolais bulls this year with new blood lines added and our proven lines remaining. These bulls have been scanned for fat coverage, eye muscle area, marble score and soundness evaluated. Also these animals have been vaccinated for three day sickness,5 in 1, 3 germ blood and individually semen tested. We think that the line of bulls that we have on offer will for sure have an impact on your breeding programme and help increase your profit ability.