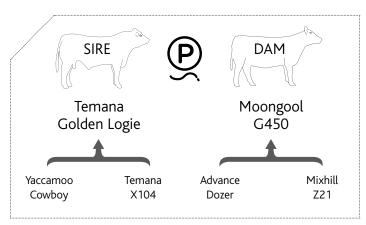

# Temana Golden Logie Yaccamoo Cowboy Temana X104 Nandillyan A61 Moongool Lucky Emma 2

| BIRTH | 200 DAY (WT) | 400 DAY (WT) |     |     |
|-------|--------------|--------------|-----|-----|
| +0.8  | +9           | +17          | +29 | +4  |
| 72%   | 51%          | 52%          | 56% | 32% |