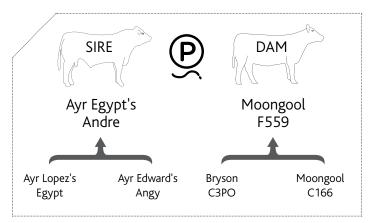

# N312 **08**

Ayr Egypt's
Andre

Ayr Lopez's
Egypt

Ayr Edward's

Ayr Edward's

Ayr Edward's

George

Moongool

## Ayr Egypt's Andre Ayr Lopez's Egypt Ayr Edward's Angy Ayr Lopez's Angy Ayr Edward's Angy Moongool Alyssa 11

| BIRTH |     | 400 DAY (WT) |     |     |
|-------|-----|--------------|-----|-----|
| +0.7  | +13 | +26          | +40 | +7  |
| 72%   | 48% | 49%          | 53% | 34% |