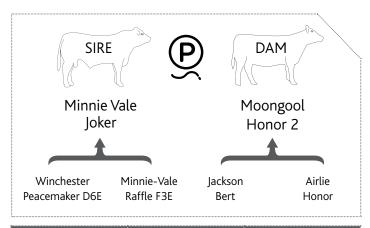

| TEMPERAMENT | HAIR TYPE |

78/100 \_

# Palgrove Moongool Letitia 6 Platinum Palgrove Moongool Moongool Wind-Fall W75E Desire 81 Winchester Letitia 3

| HEIGHT | LENGTH | SCROTAL |
|--------|--------|---------|
|        |        |         |
| 143 cm | 165 cm | 38 cm   |

Purchaser\_\_\_\_\_Amount \$\_\_\_\_

### 82 N708 (P)

Tattoo ▶ DP2N708E Birth Date ▶ 28/12/2017



| •       | 8  | •        | 9 | •       | 9  | <b>①</b> | 9    |          | 8  |
|---------|----|----------|---|---------|----|----------|------|----------|----|
| HEAD    |    | NECK EXT | Γ | TOP LIN | E  | MID SEC  | TION | BONE     |    |
| G       | 9  | 4        | 8 | ٨       | 9  | •        | 7    | <b>₩</b> | 8  |
| MUSCLIN | IG | FEET/LEG | S | TESTICL | ES | TEMPERA  | MENT | HAIR TY  | PE |

84/100 \_\_\_\_\_



| HEIGHT | LENGTH | SCROTAL |
|--------|--------|---------|
| 33     | 33     |         |
| 153 cm | 172 cm | 39 cm   |

## N308 PC PC 83



| BIRTH | 200 DAY (WT) | 400 DAY (WT) |     |     |
|-------|--------------|--------------|-----|-----|
| +1.2  | +10          | +20          | +29 | +2  |
| 70%   | 49%          | 46%          | 48% | 30% |

| HEIGHT | LENGTH | SCROTAL |
|--------|--------|---------|
|        |        |         |
| 147 cm | 165 cm | 37 cm   |

Purchaser\_\_\_\_\_

Amount \$\_\_\_\_\_

Tattoo ▶ DP2N308E Birth Date ▶ 09/10/2017



| <b>3</b> 8 | 8          | <b>1</b> 8   | <b>(1)</b> 8 | 8         |
|------------|------------|--------------|--------------|-----------|
| HEAD       | NECK EXT   | TOP LINE     | MID SECTION  | BONE      |
| <b>(</b> 9 | <b>4</b> 8 | <b