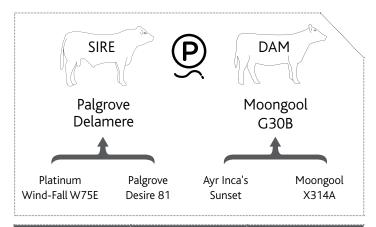

# Palgrove Moongool Letitia 6 Platinum Palgrove Moongool Moongool Wind-Fall W75E Desire 81 Winchester Letitia 3

| HEIGHT | LENGTH | SCROTAL |
|--------|--------|---------|
|        |        |         |
| 143 cm | 165 cm | 38 cm   |