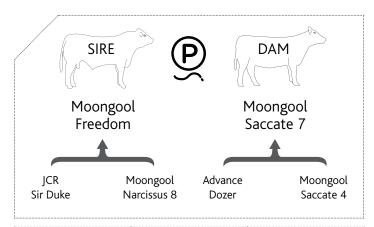

## Moongool Moongool Satatley 18 JCR Moongool Moongool Satatley 18 Narcissus 8 Gunsmoke Satatley 14

| BIRTH |     | 400 DAY (WT) |     |     |
|-------|-----|--------------|-----|-----|
| -0.1  | +13 | +25          | +33 | +6  |
| 63%   | 44% | 44%          | 47% | 29% |