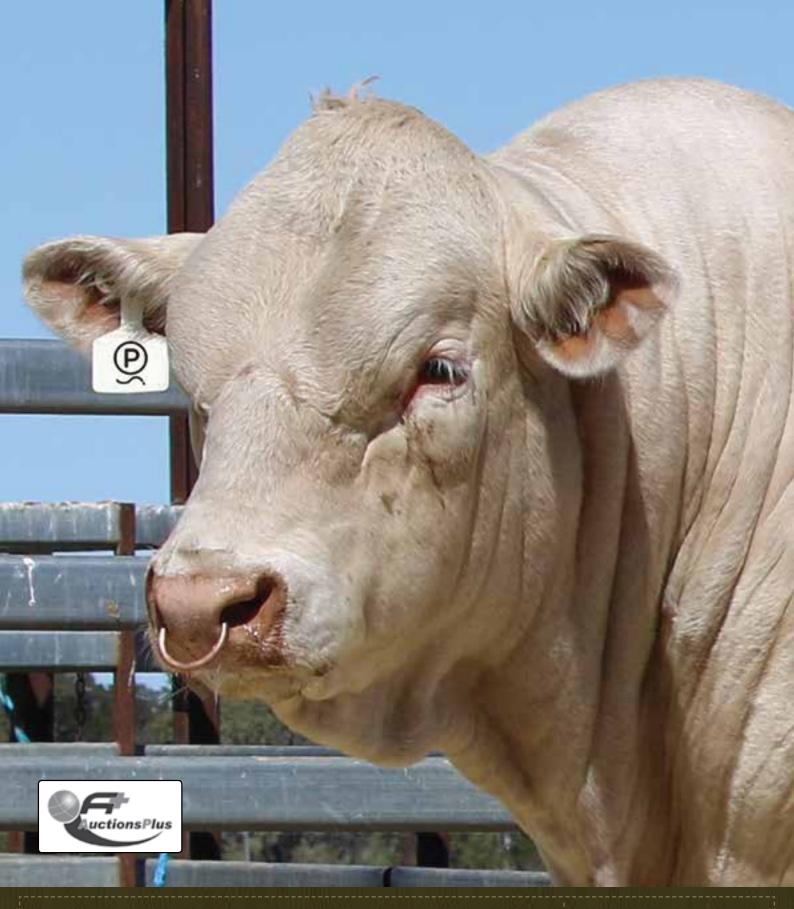

#### HEAD

The appraisal was based on the amount of sire appeal in his head.

#### **TEMPERAMENT**

The appraisal was based on the flight time of the animal.

#### **HAIR TYPE**

The appraisal was base on the type and amount of hair the animal carries.