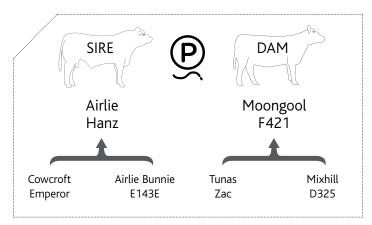

# Airlie Hanz Cowcroft Emperor Airlie Bunnie E143E Palgrove Atomic Moongool Satatley 3

| HEIGHT | LENGTH | SCROTAL |
|--------|--------|---------|
|        |        |         |
| 148 cm | 171 cm | 39 cm   |