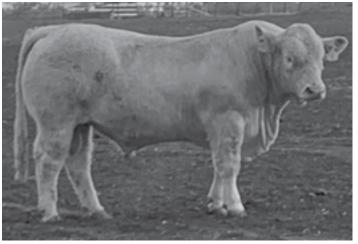

# Napalm (P)

#### Tattoo ▶ DP2N171E Birth Date ▶ 02/07/2017

| 8          | <b>9</b> 9   | <b>1</b> 9   | <b>(1)</b> 8 | 9         |
|------------|--------------|--------------|--------------|-----------|
| HEAD       | NECK EXT     | TOP LINE     | MID SECTION  | BONE      |
| <b>G</b> 9 | <b>(4)</b> 9 | <b>(4)</b> 9 | 9            | 9         |
| MUSCLING   | FEET/LEGS    | TESTICLES    | TEMPERAMENT  | HAIR TYPE |

88/100

| BIRTH | 200 DAY (WT) | 400 DAY (WT) |     | MILK |
|-------|--------------|--------------|-----|------|
| +1.0  | +9           | +17          | +25 | +3   |
| 70%   | 49%          | 51%          | 54% | 30%  |

| HEIGHT | LENGTH | SCROTAL |
|--------|--------|---------|
|        | 33     |         |
| 153 cm | 176 cm | 39 cm   |

Purchaser\_\_\_\_\_Amount \$\_\_\_\_\_