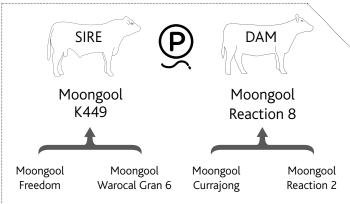

# Moongool K449 Moongool K449 Moongool Freedom Moongool Warocal Gran 6 Moongool Superscot Madeieine 6

| HEIGHT | LENGTH | SCROTAL |
|--------|--------|---------|
|        |        |         |
| 152 cm | 170 cm | 35 cm   |