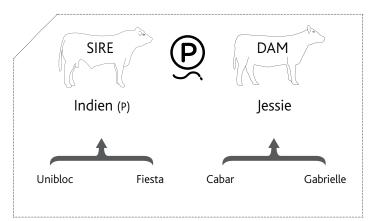

| 8  | •        | 9  | •        | 8 | •       | 9    |          | 7  |
|---------|----|----------|----|----------|---|---------|------|----------|----|
| HEAD    | _  | NECK EX  | Т  | TOP LINE |   | MID SEC | TION | BONE     |    |
| G       | 8  | (4)      | 7  | ٨        | 7 | •       | 9    | <b>ॐ</b> | 9  |
| MUSCLIN | IG | FEET/LEC | is | TESTICLE | S | TEMPERA | MENT | HAIR TY  | PE |

81/100 \_\_\_\_\_



| BIRTH | 200 DAY (WT) | 400 DAY (WT) |     |     |
|-------|--------------|--------------|-----|-----|
| +1.4  | +9           | +17          | +23 | +2  |
| 69%   | 48%          | 45%          | 47% | 28% |

| HEIGHT | LENGTH | SCROTAL |
|--------|--------|---------|
|        |        |         |
| 151 cm | 170 cm | 37 cm   |

### GDXN5F PC PC 51

Birth Date ▶ 21/07/2017



| HEIGHT | LENGTH | SCROTAL |
|--------|--------|---------|
|        |        |         |
| 150 cm | 173 cm | 37 cm   |

Purchaser\_\_\_\_\_



| •       | 7 | 8          | <b>1</b> 9   | 8           | 8         |
|---------|---|------------|--------------|-------------|-----------|
| HEAD    | _ | NECK EXT   | TOP LINE     | MID SECTION | BONE      |
| G       | 9 | <b>4</b> 7 | <b>(4)</b> 7 | 8           | 9         |
| MUSCLIN | G | FEET/LEGS  | TESTICLES    | TEMPERAMENT | HAIR TYPE |

80/100 \_\_\_\_\_

Tattoo ▶ GDXN5F



| HEIGHT | LENGTH | SCROTAL |
|--------|--------|---------|
|        |        |         |
| 152 cm | 170 cm | 38 cm   |

Purchaser\_\_\_\_\_\_Amount \$\_\_\_\_\_

N451 P/S 52

Tattoo ▶ DP2N451 Birth Date ▶ 12/08/2017



| •       | 8  | <b>9</b> 9 | <b>1</b> 9 | 9