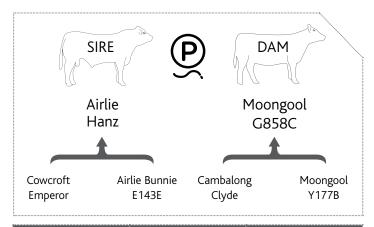

# Airlie Hanz Cowcroft Emperor Airlie Bunnie E143E Palgrove Atomic Moongool Satatley 3

| HEIGHT | LENGTH | SCROTAL |
|--------|--------|---------|
|        |        |         |
| 148 cm | 171 cm | 39 cm   |