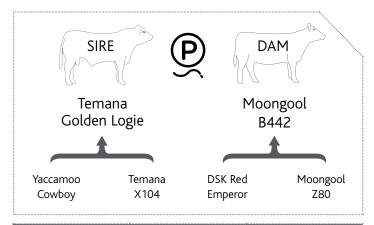

# Temana Golden Logie Yaccamoo Cowboy Temana X104 Nandillyan A61 Moongool Lucky Emma 2

| BIRTH | 200 DAY (WT) | 400 DAY (WT) |     |     |
|-------|--------------|--------------|-----|-----|
| +0.8  | +9           | +17          | +29 | +4  |
| 72%   | 51%          | 52%          | 56% | 32% |