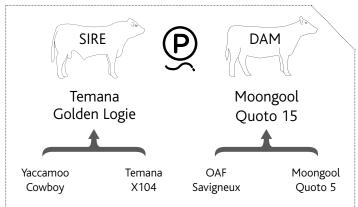

# Temana Golden Logie Yaccamoo Cowboy Temana X104 Nandillyan A61 Moongool Lucky Emma 2

| BIRTH | 200 DAY (WT) | 400 DAY (WT) |     |     |
|-------|--------------|--------------|-----|-----|
| +0.8  | +9           | +17          | +29 | +4  |
| 72%   | 51%          | 52%          | 56% | 32% |