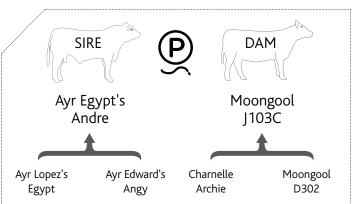

## Ayr Egypt's Andre Ayr Lopez's Egypt Ayr Edward's Angy Ayr Lopez's Angy Ayr Edward's Angy Moongool Alyssa 11

| BIRTH |     | 400 DAY (WT) |     |     |
|-------|-----|--------------|-----|-----|
| +0.7  | +13 | +26          | +40 | +7  |
| 72%   | 48% | 49%          | 53% | 34% |