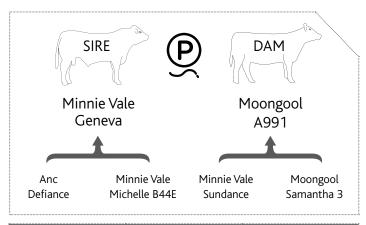

## Minnie Vale Geneva Anc Defiance Minnie Vale Moongool DP2F64

| HEIGHT | LENGTH | SCROTAL |
|--------|--------|---------|
|        | 33     |         |
| 151 cm | 170 cm | 38 cm   |

Purchaser\_\_\_\_\_Amount \$\_\_\_\_