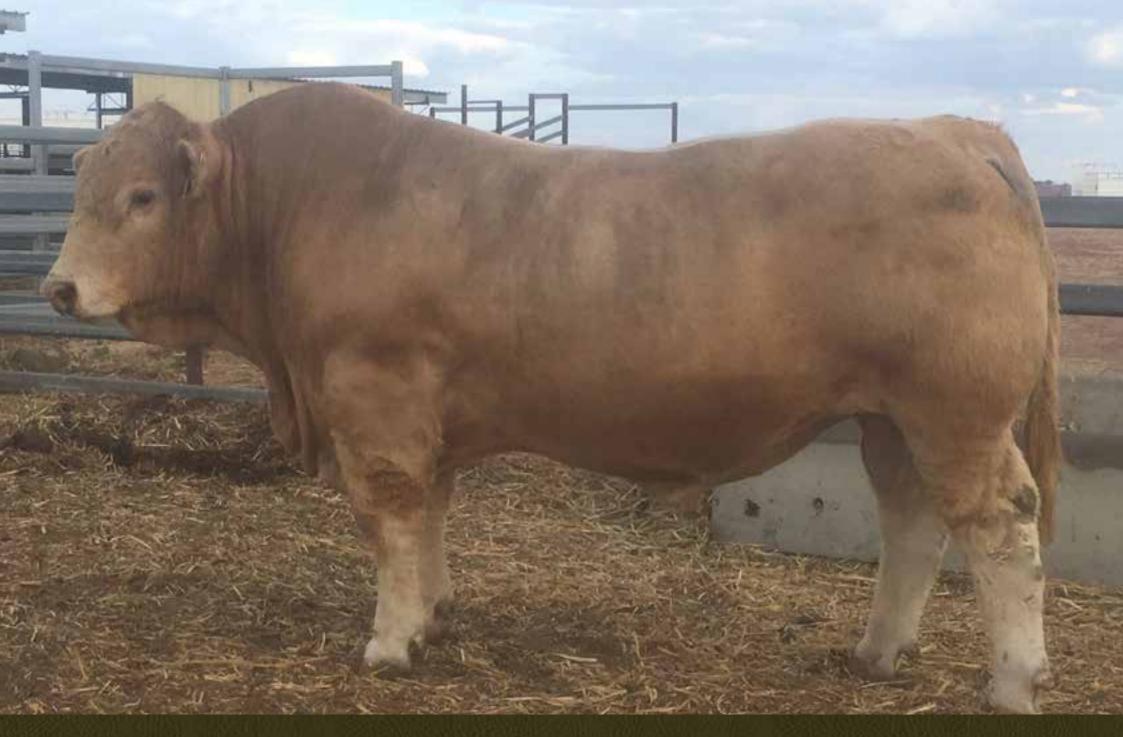

#### The Sundance Kid P/S

Tattoo ▶ DP2N293E

Birth Date ▶ 05/10/2017

| BIRTH |     | 400 DAY (WT) | 600 DAY (WT) |     |
|-------|-----|--------------|--------------|-----|
| +0.7  | +7  | +12          | +18          | +5  |
| 68%   | 45% | 45%          | 48%          | 37% |

| HEIGHT | LENGTH | SCROTAL |
|--------|--------|---------|
|        |        |         |
| 151 cm | 171 cm | 40 cm   |

Purchaser\_\_\_\_\_

Amount \$\_\_\_\_\_

| <b>①</b> 9 | <b>9</b> 9 | <b>1</b> 9   | 9           | 9         |
|------------|------------|--------------|-------------|-----------|
| HEAD       | NECK EXT   | TOP LINE     | MID SECTION | BONE      |
| <b>(</b> 9 | <b>4</b> 9 | <b>(4)</b> 9 | 9           | 9         |
| MUSCLING   | FEET/LEGS  | TESTICLES    | TEMPERAMENT | HAIR TYPE |

90/100

| BIRTH |     | 400 DAY (WT) |     |     |
|-------|-----|--------------|-----|-----|
| +0.1  | +9  | +23          | +30 | +8  |
| 70%   | 47% | 47%          | 50% | 34% |

| HEIGHT | LENGTH | SCROTAL |
|--------|--------|---------|
|        | 3      |         |
| 152 cm | 178 cm | 39 cm   |