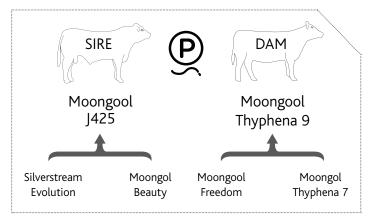

# N312 **08**

Ayr Egypt's
Andre

Ayr Lopez's
Egypt

Ayr Edward's

Ayr Edward's

Ayr Edward's

George

Moongool

Quean 8

| HEIGHT | LENGTH | SCROTAL |
|--------|--------|---------|
|        |        |         |
| 150 cm | 171 cm | 41 cm   |

Purchaser\_\_\_\_\_\_Amount \$\_\_\_\_\_

Tattoo ▶ DP2N312E Birth Date ▶ 02/12/2017