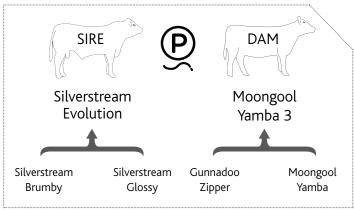

85/100

| SIF                    | 700                    |                   | AM                |  |
|------------------------|------------------------|-------------------|-------------------|--|
| Silvers<br>Evolu       |                        | Moongool<br>F302C |                   |  |
| 1                      |                        |                   | <u> </u>          |  |
| Silverstream<br>Brumby | Silverstream<br>Glossy | JCR<br>Sir Duke   | Moongool<br>C761B |  |