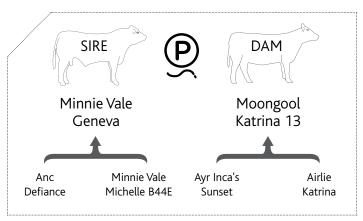

## Minnie Vale Geneva Anc Defiance Minnie Vale Moongool DP2F64

| HEIGHT | LENGTH | SCROTAL |
|--------|--------|---------|
|        | 33     |         |
| 151 cm | 170 cm | 38 cm   |

Purchaser\_\_\_\_\_Amount \$\_\_\_\_