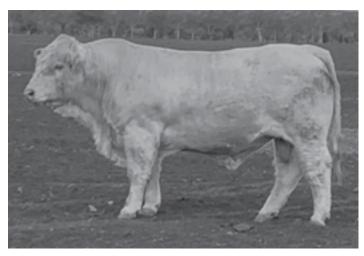

| 400 DAY (WT) |     |    |  |
|--------------------------------|----|--------------|-----|----|--|
| +0.3                           | +8 | +16          | +23 | +6 |  |
| Expected Average Progeny Value |    |              |     |    |  |

| HEIGHT | LENGTH | SCROTAL |
|--------|--------|---------|
|        |        |         |
| 150 cm | 172 cm | 39 cm   |

# N671 (P) 11



| BIRTH |     | 400 DAY (WT) | 600 DAY (WT) |     |
|-------|-----|--------------|--------------|-----|
| +0.7  | +8  | +18          | +29          | +5  |
| 75%   | 51% | 53%          | 56%          | 34% |

| HEIGHT | LENGTH | SCROTAL |
|--------|--------|---------|
|        |        |         |
| 154 cm | 170 cm | 39 cm   |

Purchaser\_\_\_\_\_

Amount \$\_\_\_\_\_

#### Tattoo ▶ DP2N671E Birth Date ▶ 27/09/2017



| <b>①</b> 9 | <b>9</b> 9 | <b>1</b> 9   | 9           | 9         |
|------------|------------|--------------|-------------|-----------|
| HEAD       | NECK EXT   | TOP LINE     | MID SECTION | BONE      |
| <b>G</b> 9 | <b>4</b> 9 | <b>(</b> ) 9 | 9           | 9         |
| MUSCLING   | FEET/LEGS  | TESTICLES    | TEMPERAMENT | HAIR TYPE |

90/100 \_\_\_\_\_

Tattoo ▶ DP2N683

#### 1

N683 r/f 12

Birth Date ▶ 12/10/2017



| HEIGHT | LENGTH | SCROTAL |
|--------|--------|---------|
|        |        |         |
| 146 cm | 167 cm | 40 cm   |

Purchaser\_\_\_\_\_\_Amount \$\_\_\_\_\_



| <b>①</b> 9 |          | 8  | •        | 9 | <b>②</b> | 8    |          | 9  |
|------------|----------|----|----------|---|----------|------|----------|----|
| HEAD       | NECK EX  | T  | TOP LINE |