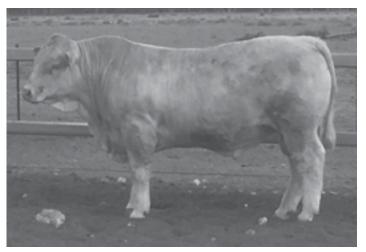

#### The Sundance Kid P/S

Tattoo ▶ DP2N293E

Birth Date ▶ 05/10/2017

| BIRTH |     | 400 DAY (WT) | 600 DAY (WT) |     |
|-------|-----|--------------|--------------|-----|
| +0.7  | +7  | +12          | +18          | +5  |
| 68%   | 45% | 45%          | 48%          | 37% |

| HEIGHT | LENGTH | SCROTAL |
|--------|--------|---------|
|        |        |         |
| 151 cm | 171 cm | 40 cm   |

Purchaser\_\_\_\_\_

Amount \$\_\_\_\_\_

| <b>①</b> 9 | <b>9</b> 9 | <b>1</b> 9   | 9           | 9         |
|------------|------------|--------------|-------------|-----------|
| HEAD       | NECK EXT   | TOP LINE     | MID SECTION | BONE      |
| <b>(</b> 9 | <b>4</b> 9 | <b>(4)</b> 9 | 9           | 9         |
| MUSCLING   | FEET/LEGS  | TESTICLES    | TEMPERAMENT | HAIR TYPE |

90/100

| BIRTH |     | 400 DAY (WT) |     |     |
|-------|-----|--------------|-----|-----|
| +0.1  | +9  | +23          | +30 | +8  |
| 70%   | 47% | 47%          | 50% | 34% |

| HEIGHT | LENGTH | SCROTAL |
|--------|--------|---------|
|        | 3      |         |
| 152 cm | 178 cm | 39 cm   |