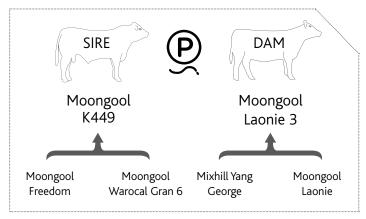

# Moongool K449 Moongool K449 Moongool Freedom Moongool Warocal Gran 6 Moongool Superscot Madeieine 6

| HEIGHT | LENGTH | SCROTAL |
|--------|--------|---------|
|        |        |         |
| 152 cm | 170 cm | 35 cm   |