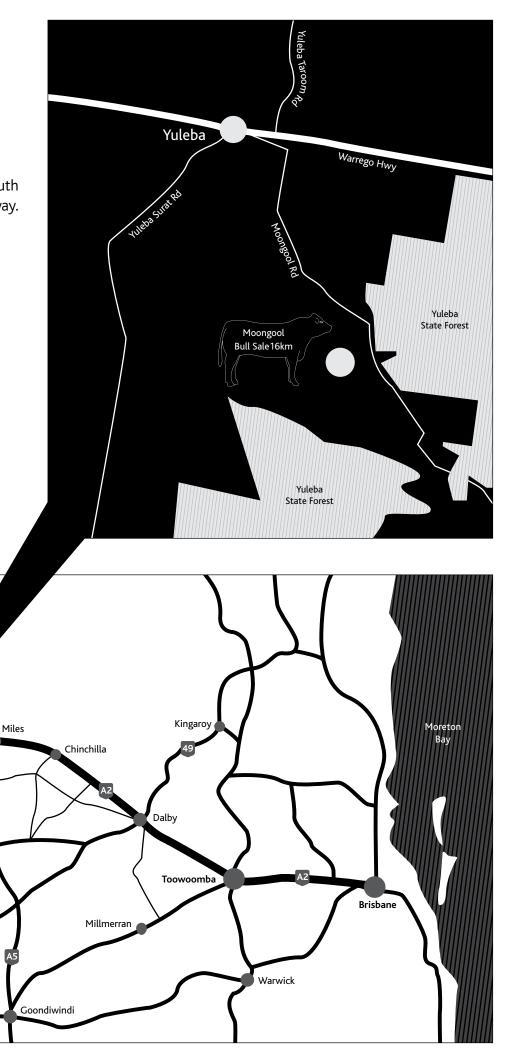

#### **ACCOMMODATION**

Accommodation can be obtained by contacting the vendor or selling agents. Moongool is situated 3½ hours from Toowoomba, Theodore and Goondiwindi. One hour from Roma and Miles.