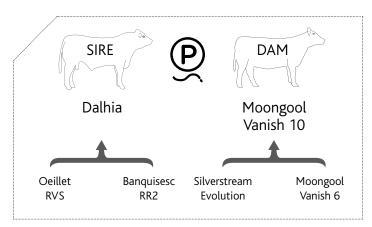

85/100

| SIF                    | 700                    |                   | AM                |  |
|------------------------|------------------------|-------------------|-------------------|--|
| Silvers<br>Evolu       |                        | Moongool<br>F302C |                   |  |
| 1                      |                        |                   | <u> </u>          |  |
| Silverstream<br>Brumby | Silverstream<br>Glossy | JCR<br>Sir Duke   | Moongool<br>C761B |  |