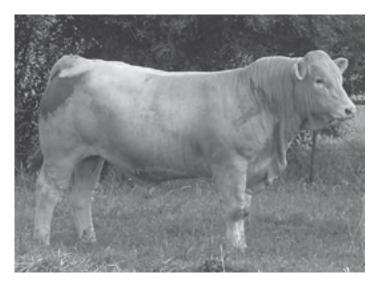

# Moongool Charolais

26th Annual on Property Bull Sale
1pm Monday 23rd September 2019

Go to www.moongool.com.au to view photos of each bull.

The Sundance Kid P/S ▶ Lot 3