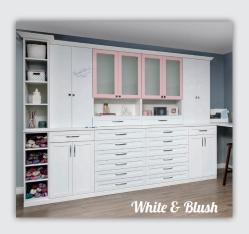

#### **Available Profiles:**

MODERN

RAISED PANEL | PILLOWTOP | ONE-PIECE SHAKER | SLIM SHAKER | FLOATING SHELF

COLOR: FALCON PROFILE: RAISED PANEL

COLOR: CHIFFON PROFILE: ONE-PIECE SHAKER

COLOR: BLUSH PROFILE: SLIM SHAKER