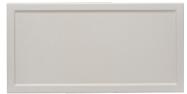

#### **Available Profiles:**

MODERN

RAISED PANEL | PILLOWTOP | ONE-PIECE SHAKER | SLIM SHAKER | FLOATING SHELF

COLOR: FALCON PROFILE: RAISED PANEL

COLOR: CHIFFON PROFILE: ONE-PIECE SHAKER

COLOR: BLUSH PROFILE: SLIM SHAKER

**COLOR: LATTE** PROFILE: ONE-PIECE SHAKER

COLOR: DEW PROFILE: SLIM SHAKER

COLOR: REED PROFILE: PILLOWTOP

COLOR: FAWN PROFILE: MODERN

COLOR: RAVEN PROFILE: ONE-PIECE SHAKER

**COLOR: WINTER** PROFILE: MODERN