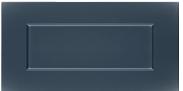

#### **Available Profiles:**

MODERN

RAISED PANEL | PILLOWTOP | ONE-PIECE SHAKER | SLIM SHAKER | FLOATING SHELF

COLOR: FALCON PROFILE: RAISED PANEL

COLOR: CHIFFON PROFILE: ONE-PIECE SHAKER

COLOR: BLUSH PROFILE: SLIM SHAKER

**COLOR: LATTE** PROFILE: ONE-PIECE SHAKER

COLOR: DEW PROFILE: SLIM SHAKER

COLOR: REED PROFILE: PILLOWTOP

COLOR: FAWN PROFILE: MODERN

COLOR: RAVEN PROFILE: ONE-PIECE SHAKER

**COLOR: WINTER** PROFILE: MODERN