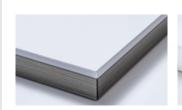

#### Acrylic Colors:

**COLOR: WHITE ACRYLIC** PROFILE: FLAT PANEL

COLOR: CLOUD ACRYLIC PROFILE: FLAT PANEL

COLOR: MERCURY PROFILE: FLAT PANEL

<sup>\*</sup>All acrylic colors are available only in Flat Panel. White Acrylic features a solid edgebanding or a dual edgebanding.