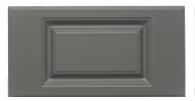

#### **Available Profiles:**

MODERN

RAISED PANEL | PILLOWTOP | ONE-PIECE SHAKER | SLIM SHAKER | FLOATING SHELF

COLOR: FALCON PROFILE: RAISED PANEL

COLOR: CHIFFON PROFILE: ONE-PIECE SHAKER

COLOR: BLUSH PROFILE: SLIM SHAKER