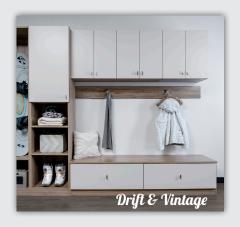

#### **Wood Grains &** Solid Colors

REED

FAWN

WINTER

ANTIQUE WHITE

WHITE

LATTE

VINTAGE

**COLOR: LATTE** PROFILE: ONE-PIECE SHAKER

COLOR: DEW PROFILE: SLIM SHAKER

COLOR: REED PROFILE: PILLOWTOP

COLOR: FAWN PROFILE: MODERN

COLOR: RAVEN PROFILE: ONE-PIECE SHAKER

**COLOR: WINTER** PROFILE: MODERN

COLOR: GALAXY PROFILE: ONE-PIECE SHAKER

**COLOR: VINTAGE** PROFILE: SLIM SHAKER