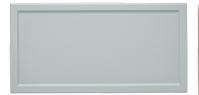

**COLOR: LATTE** PROFILE: ONE-PIECE SHAKER

COLOR: DEW PROFILE: SLIM SHAKER

COLOR: REED PROFILE: PILLOWTOP

COLOR: FAWN PROFILE: MODERN

COLOR: RAVEN PROFILE: ONE-PIECE SHAKER

**COLOR: WINTER** PROFILE: MODERN