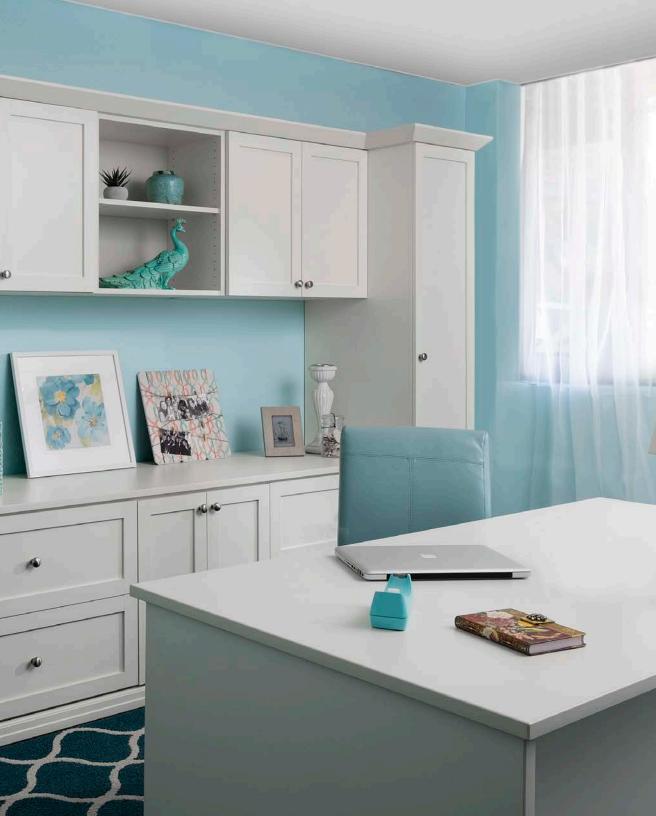

# WORK SPACES

Your workspace may be a separate room or simply a wall in your living room. No matter your situation, you need a customized solution for your home office or craft room that is both productive and comfortable to make your own.

### Creative Storage

Personalized storage is just the beginning of a functional workspace. Our designers will help transform your space into a creative haven for crafting or a relaxed professional space for your home office; whatever your needs are we'll make your dream a reality.