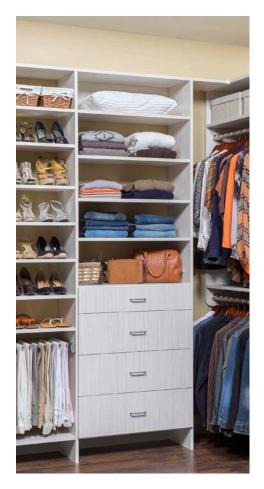

# **CLOSET ACCESSORIES**

Enhance your closet by using our coordinating accessories: handles, shoe storage, jewelry organizers, hampers and much more. Our accessories will fine-tune your storage, keeping your closet clutter-free and functional.

SHOWN IN MATTE NICKEL