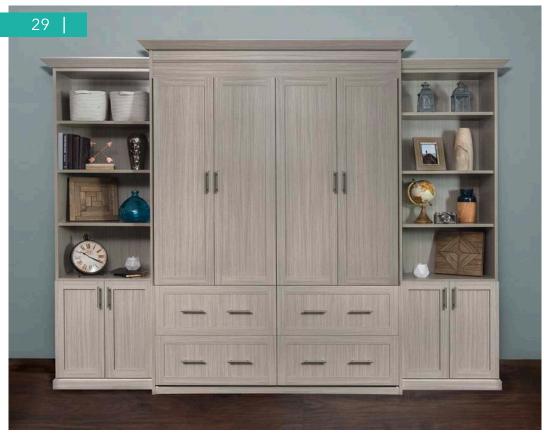

# **UNIQUE SPACES**

Some storage needs cannot be categorized. They are what we call "unique spaces". From laundry rooms to wall beds and everything in-between, our designers will find a solution for your most troublesome areas.

Nothing adds space like a wall bed; make your spare room ultra functional by combining it with your home office!

| by choosing one of our Classic colors and create more interest by pairing it with doors and drawers from our Mixology line.  |               |            |          |                   |        |             |  |  |
|------------------------------------------------------------------------------------------------------------------------------|---------------|------------|----------|-------------------|--------|-------------|--|--|
| WHITE                                                                                                                        | ANTIQUE WHITE | ARCTIC     | CONCRETE | CLOUD             | SECRET |             |  |  |
| WHILE                                                                                                                        | ANTIQUE WHITE | AKCIIC     | GUNGKETE | GLUUD             | SECHEL | CANDLELIGHT |  |  |
| DRIFT                                                                                                                        | WARM COGNAC   | MAHOGANY   | COCO     | CHOCOLATE<br>PEAR | ASH    | LICORICE    |  |  |
| CLASSIC STYLES                                                                                                               |               |            |          |                   |        |             |  |  |
| Enhance your design with our Classic door and drawer styles. These styles are available in most Classic and Mixology colors. |               |            |          |                   |        |             |  |  |
|                                                                                                                              |               |            |          |                   |        |             |  |  |
| ALL                                                                                                                          | EGRA          | FLAT PANEL |          | MILAN             | М      | ODERN       |  |  |
| PILLOWTOP RAISED PANEL SHAKER                                                                                                |               |            |          |                   |        |             |  |  |