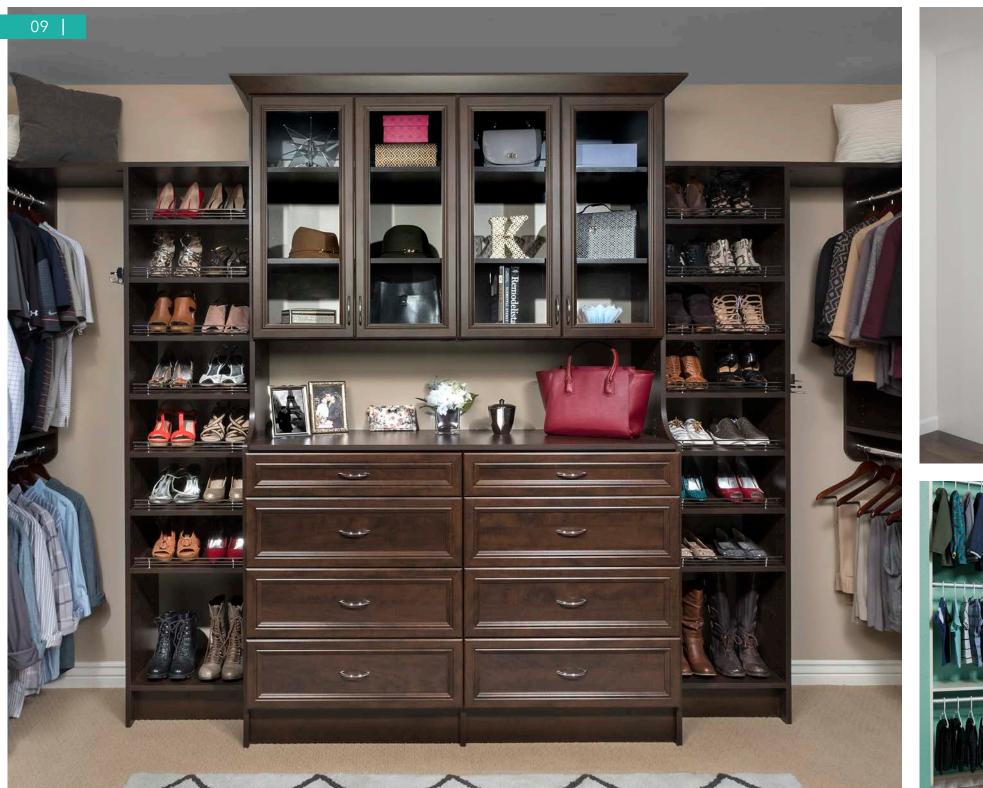

# **CLOSET ACCESSORIES**

Enhance your closet by using our coordinating accessories: handles, shoe storage, jewelry organizers, hampers and much more. Our accessories will fine-tune your storage, keeping your closet clutter-free and functional.

SHOWN IN MATTE NICKEL