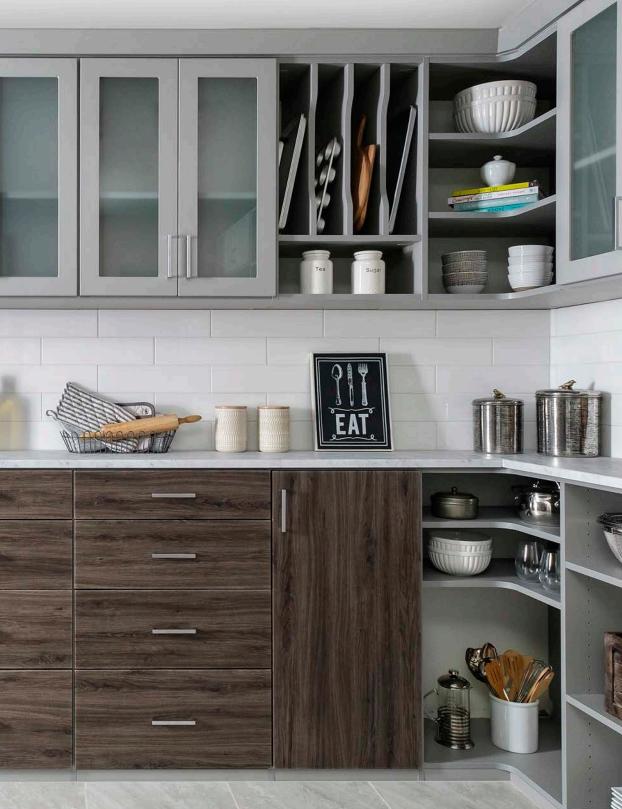

# WORK SPACES

Your workspace may be a separate room or simply a wall in your living room. No matter your situation, you need a customized solution for your home office or craft room that is both productive and comfortable to make your own.

### Creative Storage

Personalized storage is just the beginning of a functional workspace. Our designers will help transform your space into a creative haven for crafting or a relaxed professional space for your home office; whatever your needs are we'll make your dream a reality.