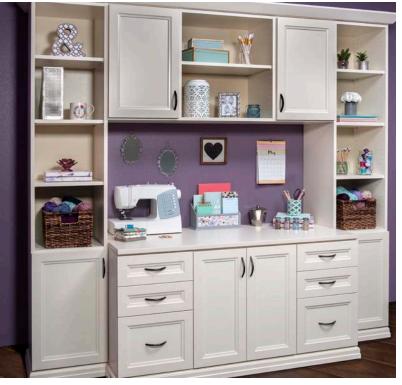

# WORK SPACES

Your workspace may be a separate room or simply a wall in your living room. No matter your situation, you need a customized solution for your home office or craft room that is both productive and comfortable to make your own.

### Creative Storage

Personalized storage is just the beginning of a functional workspace. Our designers will help transform your space into a creative haven for crafting or a relaxed professional space for your home office; whatever your needs are we'll make your dream a reality.