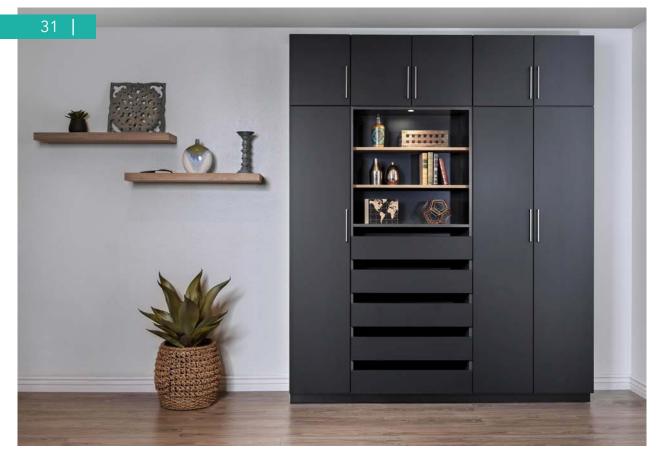

## CLOSETS

Reach a new level of organization with our innovative custom closet systems. Designed to fit in any space big or small, we will work with you to transform your cluttered closet into a well-organized space that meets both your style and budget.

A custom-designed closet is the perfect place to showcase your incredible sense of style. Whether you have a walkin closet, reach-in closet or something in between, we can truly customize your space to create more storage and ease in your daily routine.