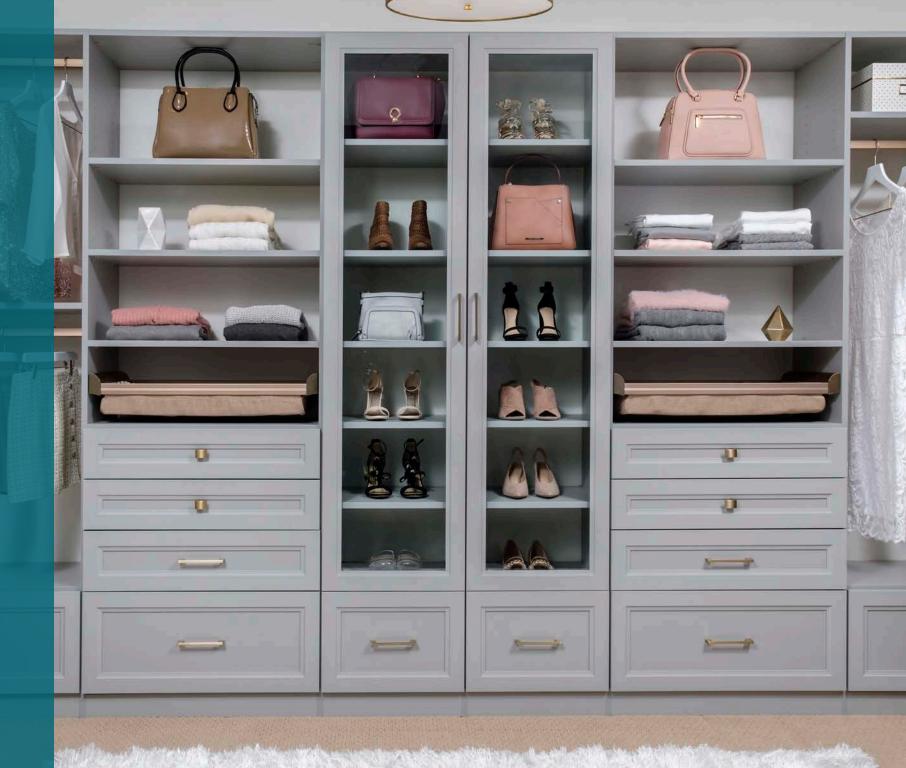

# **CLOSET ACCESSORIES**

Enhance your closet by using our coordinating accessories: handles, shoe storage, jewelry organizers, hampers and much more. Our accessories will fine-tune your storage, keeping your closet clutter-free and functional.

SHOWN IN MATTE NICKEL