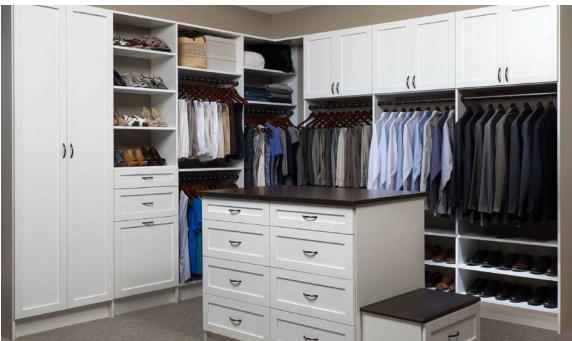

## CLOSETS

Reach a new level of organization with our innovative custom closet systems. Designed to fit in any space big or small, we will work with you to transform your cluttered closet into a well-organized space that meets both your style and budget.

A custom-designed closet is the perfect place to showcase your incredible sense of style. Whether you have a walkin closet, reach-in closet or something in between, we can truly customize your space to create more storage and ease in your daily routine.