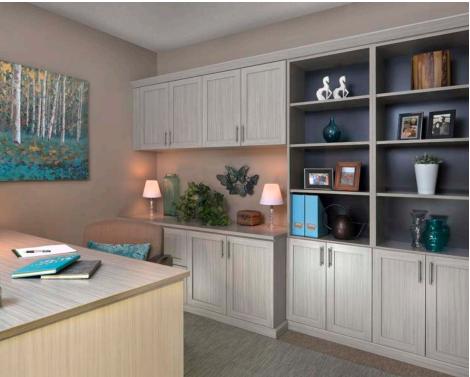

# WORK SPACES

Your workspace may be a separate room or simply a wall in your living room. No matter your situation, you need a customized solution for your home office or craft room that is both productive and comfortable to make your own.

### Creative Storage

Personalized storage is just the beginning of a functional workspace. Our designers will help transform your space into a creative haven for crafting or a relaxed professional space for your home office; whatever your needs are we'll make your dream a reality.