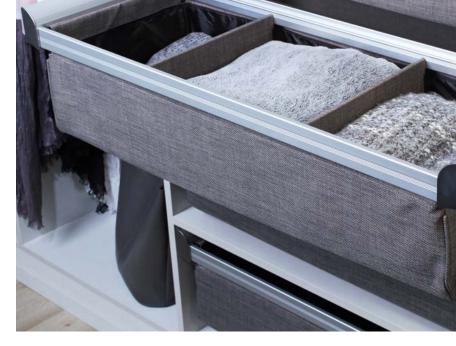

# **CLOSET ACCESSORIES**

Enhance your closet by using our coordinating accessories: handles, shoe storage, jewelry organizers, hampers and much more. Our accessories will fine-tune your storage, keeping your closet clutter-free and functional.

SHOWN IN MATTE NICKEL