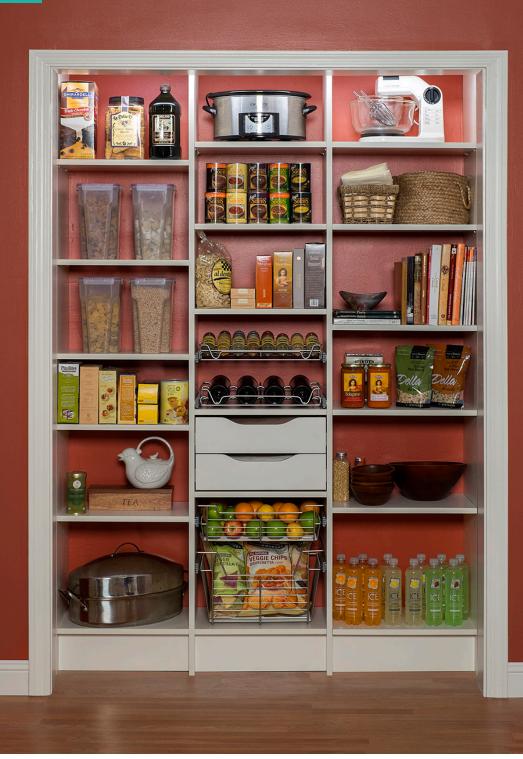

## PANTRIES

The kitchen is the heart of the home. We have expertly designed our pantry products to create visibility and reachability for a more efficient, wellorganized kitchen space.

### Elegant Organization

Your kitchen pantry is an important space within your home. Keep it organized throughout the day with the help of our custom designed shelving, dividers and baskets. Add a counter for extra space for your most used items or incorporate drawers for easy access to your everyday essentials.

> Add divided shelves into your pantry design for a practical & fun design element.