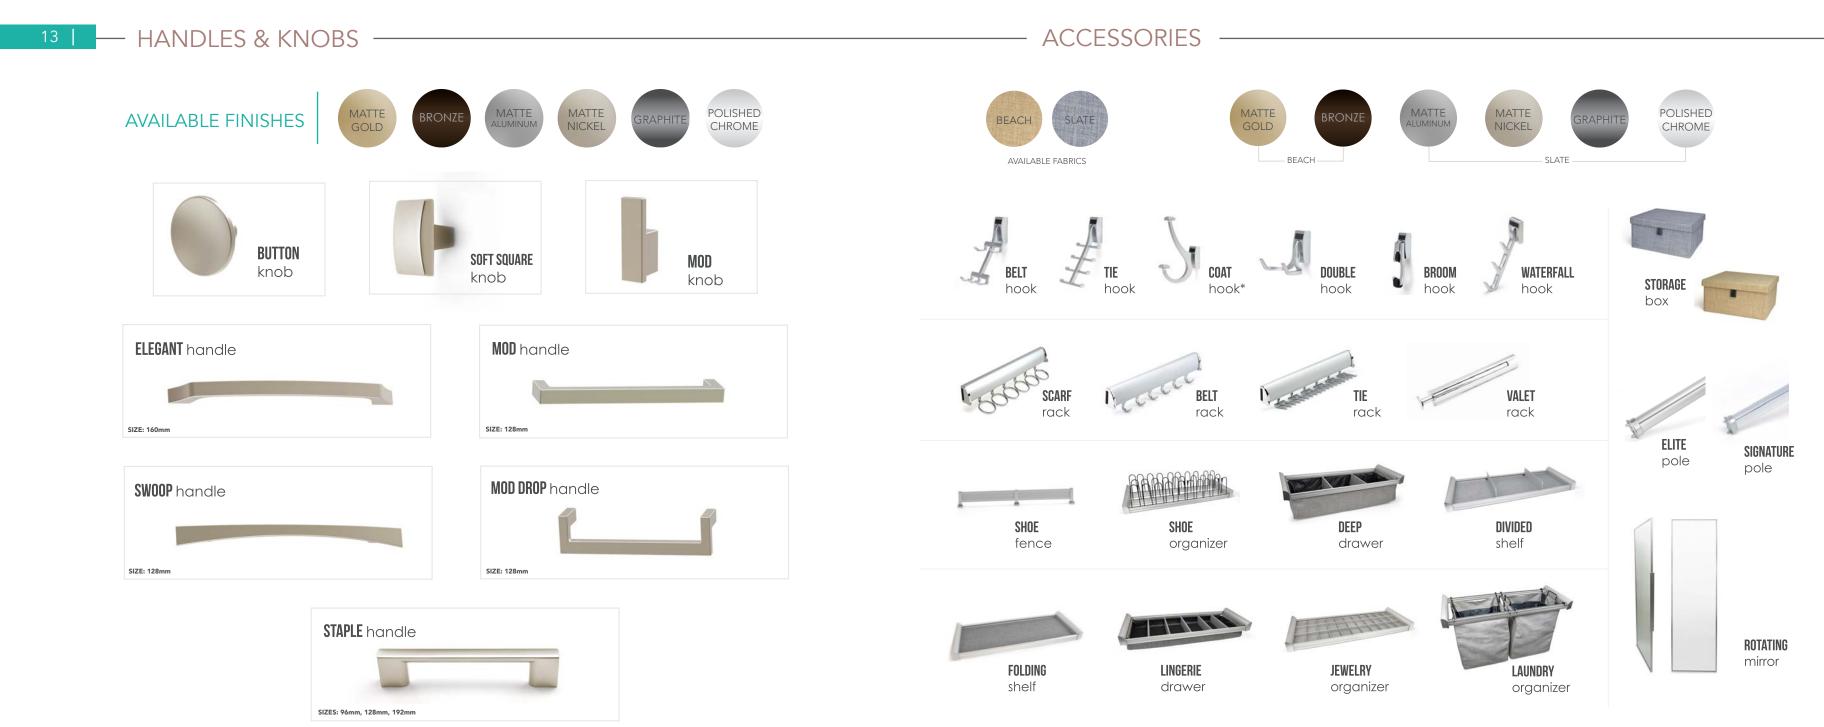

# **CLOSET ACCESSORIES**

Enhance your closet by using our coordinating accessories: handles, shoe storage, jewelry organizers, hampers and much more. Our accessories will fine-tune your storage, keeping your closet clutter-free and functional.

SHOWN IN MATTE NICKEL