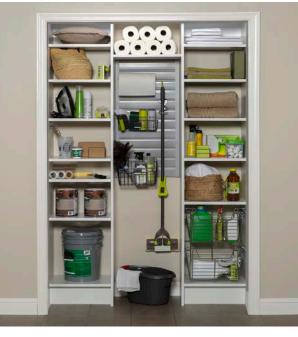

## PANTRIES

The kitchen is the heart of the home. We have expertly designed our pantry products to create visibility and reachability for a more efficient, wellorganized kitchen space.

### Elegant Organization

Your kitchen pantry is an important space within your home. Keep it organized throughout the day with the help of our custom designed shelving, dividers and baskets. Add a counter for extra space for your most used items or incorporate drawers for easy access to your everyday essentials.

> Add divided shelves into your pantry design for a practical & fun design element.