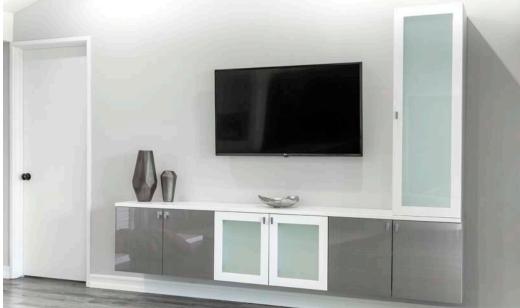

# WORK SPACES

Your workspace may be a separate room or simply a wall in your living room. No matter your situation, you need a customized solution for your home office or craft room that is both productive and comfortable to make your own.

### Creative Storage

Personalized storage is just the beginning of a functional workspace. Our designers will help transform your space into a creative haven for crafting or a relaxed professional space for your home office; whatever your needs are we'll make your dream a reality.