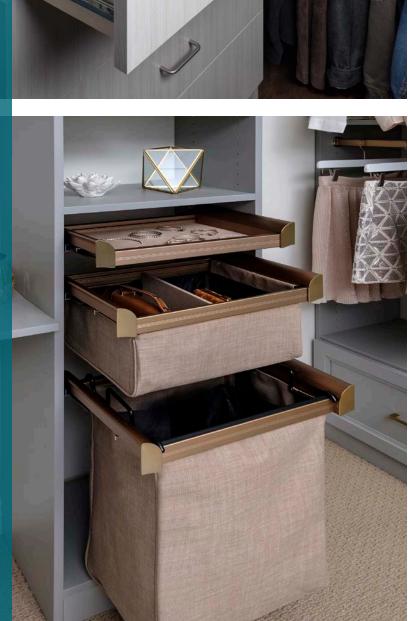

# **CLOSET ACCESSORIES**

Enhance your closet by using our coordinating accessories: handles, shoe storage, jewelry organizers, hampers and much more. Our accessories will fine-tune your storage, keeping your closet clutter-free and functional.

SHOWN IN MATTE NICKEL