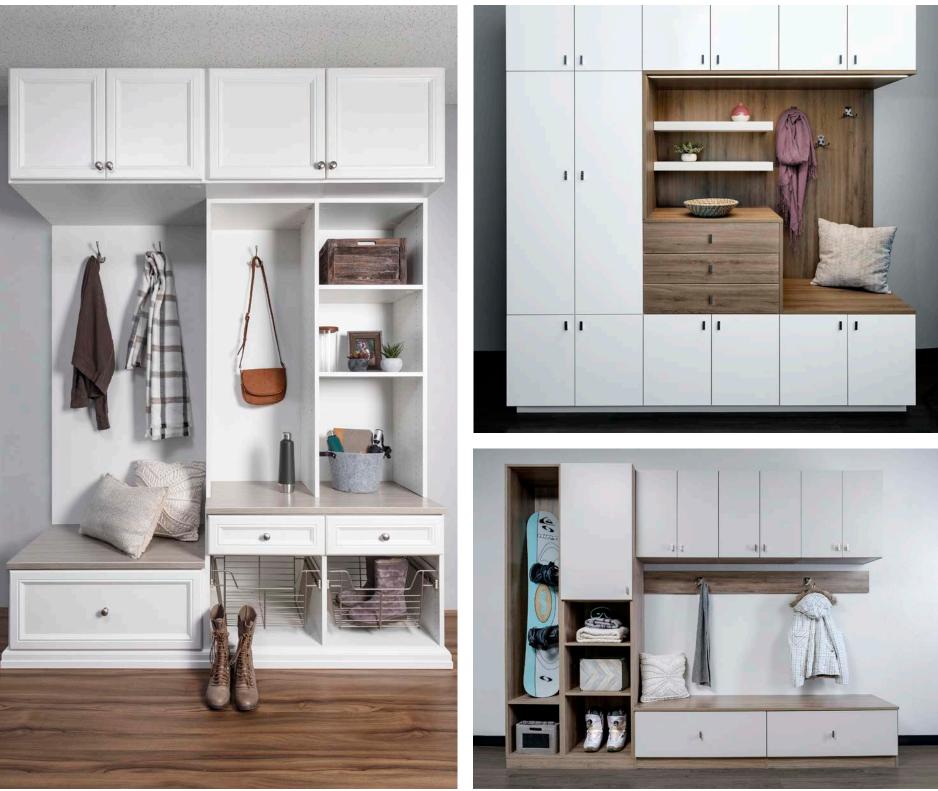

# MUDROOMS

Mudroom drop zones are the home's first line of defense against the elements. It's where kids toss their sneakers after an afternoon outside and where rain boots and coats dry out after a rainstorm. A mudroom is a smart and stylish way to add efficiency to your home.

# Redefined Space

Whether you are looking for an area to store your daily items or you need a space that can work for you throughout the seasons, a mudroom is the perfect option. We offer a nearly endless list of ways that we can make your day more functional and less chaotic.