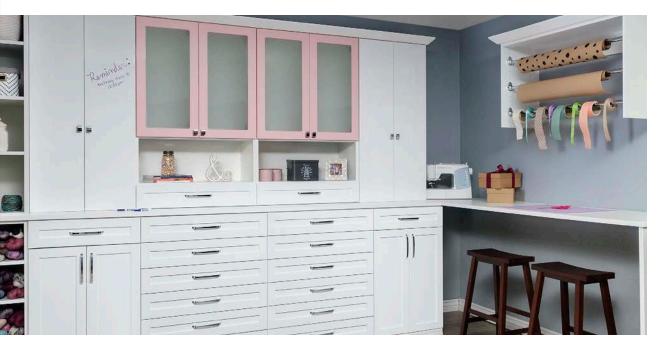

# WORK SPACES

Your workspace may be a separate room or simply a wall in your living room. No matter your situation, you need a customized solution for your home office or craft room that is both productive and comfortable to make your own.

### Creative Storage

Personalized storage is just the beginning of a functional workspace. Our designers will help transform your space into a creative haven for crafting or a relaxed professional space for your home office; whatever your needs are we'll make your dream a reality.