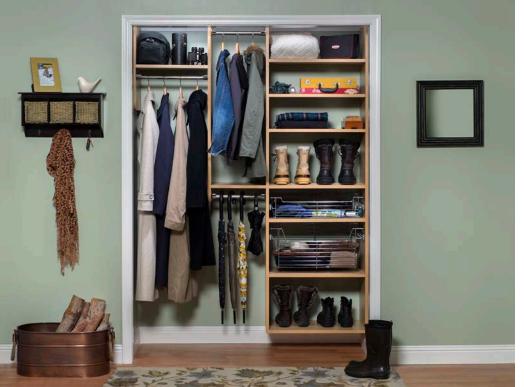

## CLOSETS

Reach a new level of organization with our innovative custom closet systems. Designed to fit in any space big or small, we will work with you to transform your cluttered closet into a well-organized space that meets both your style and budget.

A custom-designed closet is the perfect place to showcase your incredible sense of style. Whether you have a walkin closet, reach-in closet or something in between, we can truly customize your space to create more storage and ease in your daily routine.