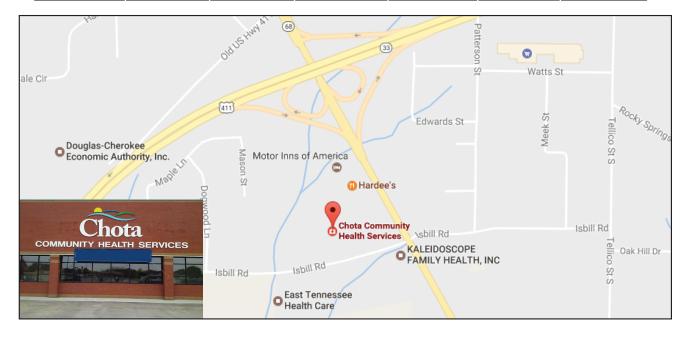

From Vonore: Take US-411 South. Take the TN-68 exit toward Sweetwater/Tellico Plains. Travel about 0.2 miles. Turn left onto TN-68 S/Hwy 68 S/New Hwy 68 (signs for Tellico Plains). Travel approximately 0.4 miles. Turn right onto Isbill Road. We will be on the right. From Englewood: Head northeast on US-411 N/S Amhurst Place toward Englewood Avenue. Turn right onto Isbill Road. Travel approximately 0.5 miles. We will be on the left.

## From I-75:

Take exit 60 for TN-68 toward Sweetwater/Spring City. Travel approximately 0.4 miles. Turn left onto TN-68 S. Travel 12.4 miles. Turn right onto Isbill Road. We will be on the right.