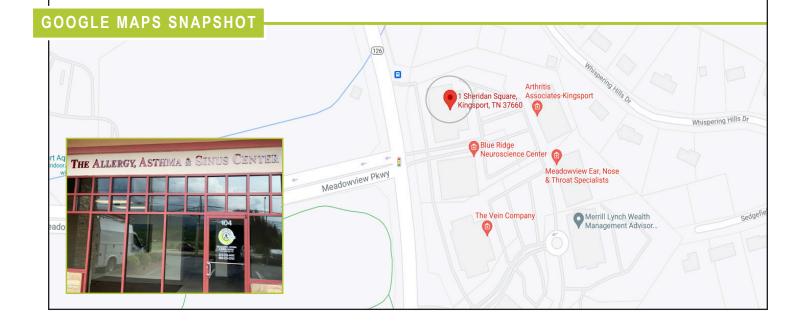

# The Allergy, Asthma & Sinus Center 1 Sheridan Square Suite 104 Kingsport, TN 37660

# FROM I-26W

- Take I-26W/US-23N to Old Wilcox Dr./S Wilcox Dr.
- · Take exist 4 from I-26W
- Continue onto Old Wilcox Dr./S Wilcox Dr. for .5 miles
- Turn right at the red light at Meadowview Pkwy.
- Take the first left
- Our office will be in the building on the right!
   (Suite 104)

# FROM I-26E

- Take I-26E/US-23S
- Take exist 3 for Meadowview Pkwy. toward Planetarium/Bays Mountain Park
- Turn left onto Meadowview Pkwy.
- At the light, continue straight into Sheridan Square
- · Take the first left
- Our office will be in the building on the right! (Suite 104)