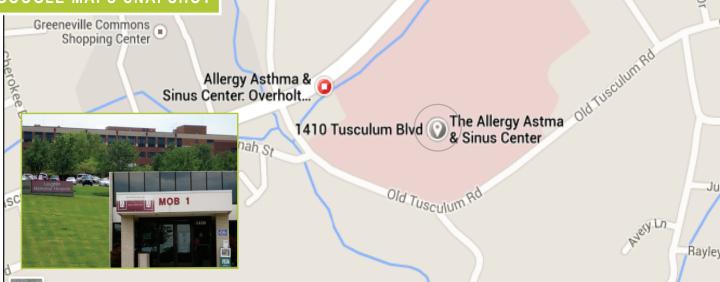

## **GOOGLE MAPS SNAPSHOT**

The Allergy, Asthma & Sinus Center 1410 Tusculum Blvd. Suite 2300 Greeneville, TN 37745

## **TRAVELING I-81**

- Take Exit 23 Greeneville/Bulls Gap.
- Turn right onto 11E North towards Greeneville/ Mosheim.
- Travel 11E North toward Jonesborough/ Johnson City.
- Turn right onto Justice Drive.
- Turn left onto Tusculum Blvd.
- Turn right at 1st hospital entrance.
- We are located at 1410 Tusculum Blvd., Suite 2300 on 2nd floor of MOB 1 (Medical Office Bldg).

## FROM JOHNSON CITY

- Follow 11E toward Greeneville.
- Turn left onto Tusculum Blvd.
- Turn left at 2nd hospital entrance.
- We are located at 1410 Tusculum Blvd., Suite 2300 on 2nd floor of MOB 1 (Medical Office Bldg).