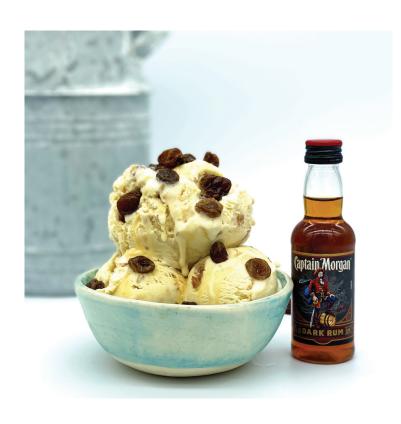

# **RUM & RAISIN**

#### **DESCRIPTION**

A clotted cream ice cream flavoured with rum soaked raisins.