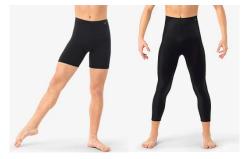

#### OPTION B

Snug Fitting Black Athletic
 Top

 Black Compression Shorts or Pants

Black Canvas Split Sole Ballet Shoes (SD16) SoDanca

#### **OPTION B**

Snug Fitting Black Athletic
 Top

 Capezio Caramel or Mocha Footless or Transition Tights

(Choose according to skin tone)

 Black Compression Shorts or Pants