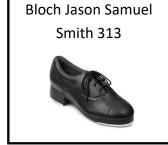

#### OPTION B

Snug Fitting Black Athletic
 Top

 Black Compression/snug fitting athletic shorts or Pants

Black Canvas Split Sole Ballet Shoes (SD16)
 SoDanca

Black Oxford Tap Shoes (TA-04) SoDanca