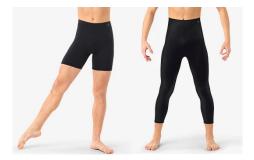

#### OPTION B

Snug Fitting Black Athletic
 Top

 Black Compression Shorts or Pants

Black Canvas Split Sole Ballet Shoes (SD16) SoDanca

#### **OPTION B**

Snug Fitting Black Athletic
 Top

 Capezio Caramel or Mocha Footless or Transition Tights

(Choose according to skin tone)

 Black Compression Shorts or Pants