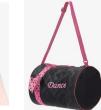

#### **Potential Necessary Accessories/Options:**

Black Ballet Skirts:

Leg Warmers:

Dance Bag:

Pink Tank Style Leotard

Capezio Ballet Pink Footed Tights

- Pink Canvas Split Sole Ballet Shoes (SD16)
   SoDanca
- Black Tyette Tap Shoes (356) Capezio