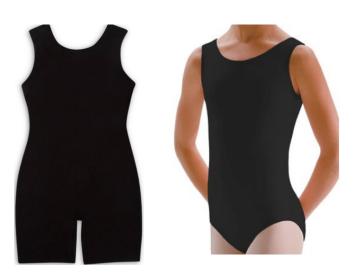

#### **OPTION A**

• Black Spaghetti/Tank Style Leotard

 Capezio Ballet Pink Footed or Transition Tights

Pink Canvas Split Sole Ballet Shoes (SD16)
 SoDanca

#### OPTION B

Snug Fitting Black Athletic
 Top

 Black Compression Shorts or Pants

Black Canvas Split Sole Ballet Shoes (SD16) SoDanca

#### **OPTION A**

Black Spaghetti/Tank Style Leotard

Capezio Caramel or Mocha Footed or Transition Tights

(Choose according to skin tone)

So Danca Jazz Bootie in Caramel or Mocha (JZ43)

(Choose according to skin tone)

### **OPTION B**

Snug Fitting Black Athletic Top

**Black Compression Shorts** or Pants

So Danca Jazz Bootie in Black (JZ43)