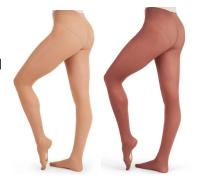

# BALLET/POINTE/PRE-POINTE ATTIRE

#### **OPTION A**

• Black Spaghetti/Tank Style Leotard

 Capezio Ballet Pink Footed or Transition Tights

Pink Canvas Split Sole Ballet Shoes (SD16)
 SoDanca

#### **OPTION B**

Snug Fitting Black Athletic
 Top

 Capezio Caramel or Mocha Footless or Transition Tights

(Choose according to skin tone)

 Black Compression Shorts or Pants