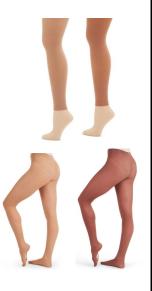

#### **OPTION A**

• Black Spaghetti/Tank Style Leotard

 Capezio Ballet Pink Footed or Transition Tights

Pink Canvas Split Sole Ballet Shoes (SD16)
 SoDanca

#### **OPTION B**

Snug Fitting Black Athletic
 Top

 Capezio Caramel or Mocha Footless or Transition Tights

(Choose according to skin tone)

 Black Compression Shorts or Pants

#### **OPTION A**

Black Spaghetti/Tank Style Leotard

Capezio Caramel or Mocha Footed or Transition Tights

(Choose according to skin tone)

So Danca Jazz Bootie in Caramel or Mocha (JZ43)

(Choose according to skin tone)