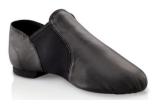

#### **OPTION A**

Black Spaghetti/Tank Style Leotard

Capezio Caramel or Mocha Footed or Transition Tights

(Choose according to skin tone)

So Danca Jazz Bootie in Caramel or Mocha (JZ43)

(Choose according to skin tone)

### **OPTION B**

Snug Fitting Black Athletic Top

**Black Compression Shorts** or Pants

So Danca Jazz Bootie in Black (JZ43)