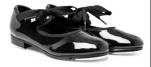

**Potential Necessary Accessories/Options:** 

Leggings or Joggers:

Black Tank Style Leotard

Capezio Ballet Pink Footed Tights

Pink Canvas Split Sole Ballet Shoes (SD16)
 SoDanca

Black Tyette Tap Shoes (356) Capezio

#### **Potential Necessary Accessories/Options:**

Black Ballet Skirts:

Leg Warmers:

Dance Bag:

Pink Tank Style Leotard

Capezio Ballet Pink Footed Tights

- Pink Canvas Split Sole Ballet Shoes (SD16)
   SoDanca
- Black Tyette Tap Shoes (356) Capezio