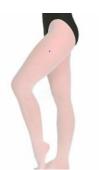

#### **OPTION A**

• Black Spaghetti/Tank Style Leotard

 Capezio Ballet Pink Footed or Transition Tights

Pink Canvas Split Sole Ballet Shoes (SD16)
 SoDanca

#### **OPTION B**

Snug Fitting Black Athletic
 Top

 Capezio Caramel or Mocha Footless or Transition Tights

(Choose according to skin tone)

 Black Compression Shorts or Pants