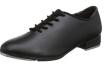

**Potential Necessary Accessories/Options:** 

Leggings or Joggers:

Black Tank Style Leotard

Capezio Ballet Pink Footed Tights

Pink Canvas Split Sole Ballet Shoes (SD16)
 SoDanca

Black Tyette Tap Shoes (356) Capezio

#### **Potential Necessary Accessories/Options:**

Black Ballet Skirts:

Leg Warmers:

Dance Bag:

Pink Tank Style Leotard

Capezio Ballet Pink Footed Tights

- Pink Canvas Split Sole Ballet Shoes (SD16)
   SoDanca
- Black Tyette Tap Shoes (356) Capezio