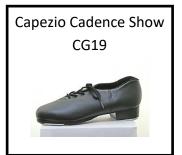

**Potential Necessary Accessories/Options:** 

Leggings or Joggers:

Black Tank Style Leotard

Capezio Ballet Pink Footed Tights

Pink Canvas Split Sole Ballet Shoes (SD16)
 SoDanca

Black Tyette Tap Shoes (356) Capezio