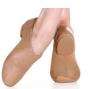

#### **OPTION A**

• Black Spaghetti/Tank Style Leotard

 Capezio Ballet Pink Footed or Transition Tights

Pink Canvas Split Sole Ballet Shoes (SD16)
 SoDanca

#### OPTION B

Snug Fitting Black Athletic
 Top

 Black Compression Shorts or Pants

Black Canvas Split Sole Ballet Shoes (SD16) SoDanca