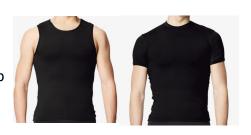

#### OPTION B

Snug Fitting Black Athletic
 Top

 Black Compression Shorts or Pants

Black Canvas Split Sole Ballet Shoes (SD16) SoDanca

### **OPTION B**

Snug Fitting Black Athletic Top

**Black Compression Shorts** or Pants

So Danca Jazz Bootie in Black (JZ43)