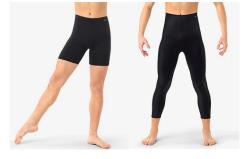

#### OPTION B

Snug Fitting Black Athletic
 Top

 Black Compression Shorts or Pants

Black Canvas Split Sole Ballet Shoes (SD16) SoDanca

#### **OPTION B**

Snug Fitting Black Athletic
 Top

 Capezio Caramel or Mocha Footless or Transition Tights

(Choose according to skin tone)

 Black Compression Shorts or Pants

### **OPTION B**

Snug Fitting Black Athletic Top

**Black Compression Shorts** or Pants

So Danca Jazz Bootie in Black (JZ43)

#### OPTION B

Snug Fitting Black Athletic
 Top

 Black Compression/snug fitting athletic shorts or Pants

Black Canvas Split Sole Ballet Shoes (SD16)
 SoDanca

Black Oxford Tap Shoes (TA-04) SoDanca

#### **OPTION B**

Snug Fitting Black Athletic
 Top

 Black Compression/snug fitting athletic shorts or Pants

- Black Canvas Split Sole Ballet Shoes (SD16)
   SoDanca
- Black Oxford Tap Shoes (TA-04) SoDanca

#### OPTION B

• Snug fitting Black athletic top

 Black Compression/snug fitting athletic shorts or Pants

Black Canvas Split Sole Ballet Shoes (SD16)
 SoDanca

## **OPTION B**

Snug Fitting Black Athletic
 Top

 Black Compression/snug fitting athletic shorts or Pants

Bare feet