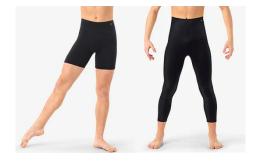

#### OPTION B

Snug Fitting Black Athletic
 Top

 Black Compression Shorts or Pants

Black Canvas Split Sole Ballet Shoes (SD16) SoDanca

#### **OPTION B**

Snug Fitting Black Athletic
 Top

 Capezio Caramel or Mocha Footless or Transition Tights

(Choose according to skin tone)

 Black Compression Shorts or Pants

### **OPTION B**

Snug Fitting Black Athletic Top

**Black Compression Shorts** or Pants

So Danca Jazz Bootie in Black (JZ43)

#### OPTION B

Snug Fitting Black Athletic
 Top

 Black Compression/snug fitting athletic shorts or Pants

Black Canvas Split Sole Ballet Shoes (SD16)
 SoDanca

Black Oxford Tap Shoes (TA-04) SoDanca