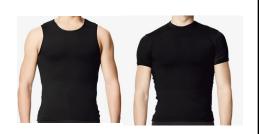

#### OPTION B

Snug Fitting Black Athletic
 Top

 Black Compression Shorts or Pants

Black Canvas Split Sole Ballet Shoes (SD16) SoDanca

#### **OPTION B**

Snug Fitting Black Athletic
 Top

 Capezio Caramel or Mocha Footless or Transition Tights

(Choose according to skin tone)

 Black Compression Shorts or Pants

### **OPTION B**

Snug Fitting Black Athletic Top

**Black Compression Shorts** or Pants

So Danca Jazz Bootie in Black (JZ43)