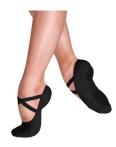

#### **OPTION A**

• Black Spaghetti/Tank Style Leotard

 Capezio Ballet Pink Footed or Transition Tights

Pink Canvas Split Sole Ballet Shoes (SD16)
 SoDanca

#### OPTION B

Snug Fitting Black Athletic
 Top

 Black Compression Shorts or Pants

Black Canvas Split Sole Ballet Shoes (SD16) SoDanca