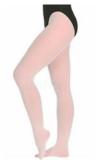

#### **OPTION A**

• Black Spaghetti/Tank Style Leotard

 Capezio Ballet Pink Footed or Transition Tights

Pink Canvas Split Sole Ballet Shoes (SD16)
 SoDanca