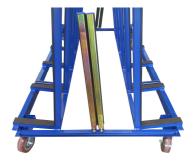

## 2Mx1.2M Euro factory trolley

This general purpose A-frame factory trolley is designed for storage and movement of glass and window items around your factory. All bearing surfaces are clad in our nonmarking inserted polymer to reduce the risk of damage and scratching to the load. Quality 150mm castors rated at 460kgs each ensure ease of movement around your factory and longevity.

- A-frame design
- 2000mm long
- 1200mm high with the ability to overlap
- 2 fixed quality 150mm 460kg rated castors
- 1 cubic metres of glass capacity
- Dual 355mm ledges
- 6 vertical supports
- 6 base blocks on each side
- Painted finish
- Metalcraft non-marking polymer bearing

surfaces, inserted with end caps

- Welded construction
- Optional safety arms for retention when
- 2 turning quality 150mm 460kg rated castors Designed and manufactured here in Australasia
  - See www.theglassrackingcompany.com for other factory trolley options