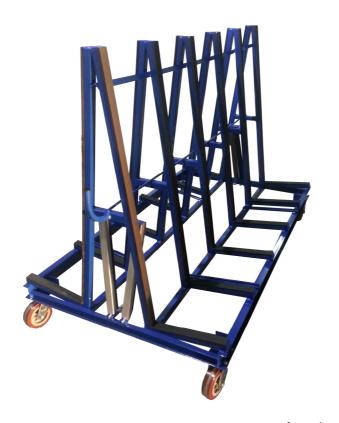

## 2Mx1.2M Euro factory trolley

This general purpose A-frame factory trolley is designed for storage and movement of glass and window items around your factory. All bearing surfaces are clad in our nonmarking inserted polymer to reduce the risk of damage and scratching to the load. Quality 150mm castors rated at 460kgs each ensure ease of movement around your factory and longevity.

- A-frame design
- 2000mm long
- 1200mm high with the ability to overlap
- 2 fixed quality 150mm 460kg rated castors
- 1 cubic metres of glass capacity
- Dual 355mm ledges
- 6 vertical supports
- 6 base blocks on each side
- Painted finish
- Metalcraft non-marking polymer bearing

surfaces, inserted with end caps

- Welded construction
- Optional safety arms for retention when
- 2 turning quality 150mm 460kg rated castors Designed and manufactured here in Australasia
  - See www.theglassrackingcompany.com for other factory trolley options