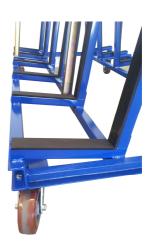

## 2Mx1.2M Euro factory trolley

This general purpose A-frame factory trolley is designed for storage and movement of glass and window items around your factory. All bearing surfaces are clad in our nonmarking inserted polymer to reduce the risk of damage and scratching to the load. Quality 150mm castors rated at 460kgs each ensure ease of movement around your factory and longevity.

- A-frame design
- 2000mm long
- 1200mm high with the ability to overlap
- 2 fixed quality 150mm 460kg rated castors
- 1 cubic metres of glass capacity
- Dual 355mm ledges
- 6 vertical supports
- 6 base blocks on each side
- Painted finish
- Metalcraft non-marking polymer bearing

surfaces, inserted with end caps

- Welded construction
- Optional safety arms for retention when
- 2 turning quality 150mm 460kg rated castors Designed and manufactured here in Australasia
  - See www.theglassrackingcompany.com for other factory trolley options