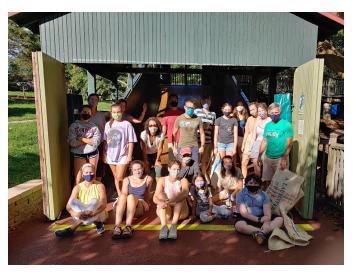

#### What is the Slide-A-Thon?

The Slide-A-Thon is an annual fundraiser to support the maintenance of the Ann Newman Giant Wooden Slide, an iconic play destination and the source of countless intergenerational memories for thousands of families. Register a team to race to see how many slides they can complete in a 20-minute time period. Winners will receive medals and of course, bragging rights. The event will include food, music, games, activity stations, and plenty of playground fun.