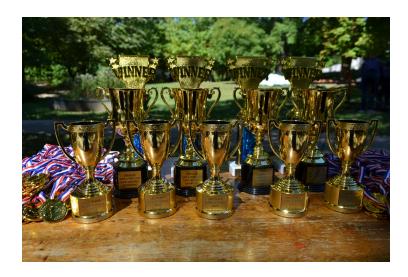

#### What is the Slide-A-Thon?

The Slide-A-Thon is an annual fundraiser to support the maintenance of the Ann Newman Giant Wooden Slide, an iconic play destination and the source of countless intergenerational memories for thousands of families. Register a team to race to see how many slides they can complete in a 20-minute time period. Winners will receive medals and of course, bragging rights. The event will include food, music, games, activity stations, and plenty of playground fun.