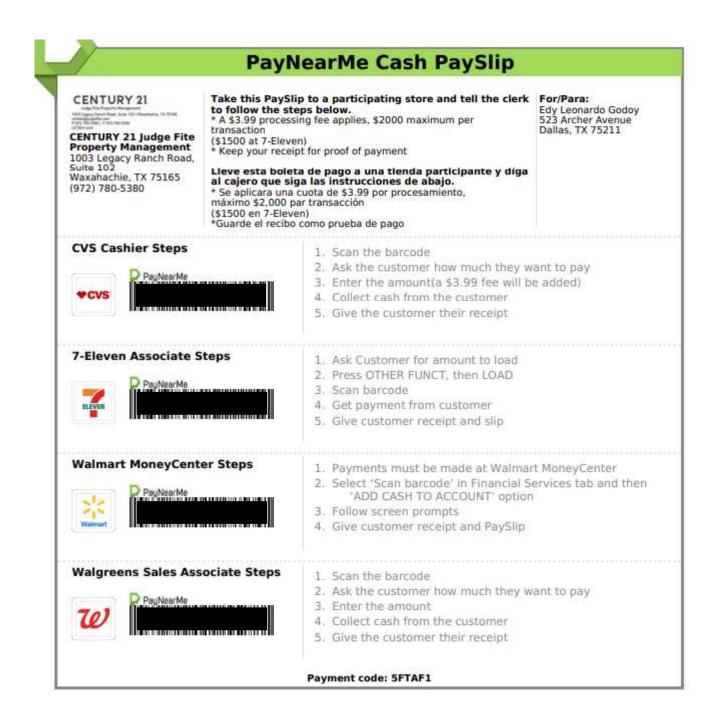

#### **Electronic Cash Payments:**

- Contact us to receive your unique and reusable PaySlip. We can print or email it to you.
- Locate the most convenient participating location near you (participating locations include Walmart, CVS, 7-Eleven and ACE Cash Express): www.paynearme.com/locations
- Take your PaySlip and your cash to Walmart, CVS, 7-Eleven or ACE Cash Express and present them to the clerk.
  - \*\*See sample PaySlip on next page\*\*

### **PLEASE NOTE:**

- There is a \$3.99 processing fee for each transaction up to \$1,500-\$2,000. You can make multiple payments if needed. The \$3.99 processing fee applies to each transaction completed.
- The same PaySlip can be used every month to pay rent.
- You will receive a receipt with a confirmation number from the cashier as proof of your payment. An email or text confirmation will also be sent. If we do not have your email or mobile number, please contact the property management office and provide this information.

## SAMPLE PAYSLIP

(NOT FOR USE)