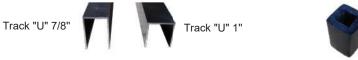

## STEP 2

- Screw the 7/8" U-shaped Track vertical profile to the desired final height, use the 1" screws and put 5 per U-shaped track
- Screw the "stopper" at the desired height from the ground with 3/4" screws through the "U" track (do not screw on the posts)
- Slide 2 boards per foot of fence height in between the vertical "U" and do not screw boards, so 12 boards for a 6' high fence

## STEP 3

■ Finish by placing the 1" "U" Track above the vertical 7/8" Tracks then screw it with 3/4" screw, 1 screw per end per side

For the gates, follow the same instructions without installing the stoppers at the bottom. Note that all the PVC boards must be cut in 2 pieces and put 1 board less than used for the panels (example a 6' fence panel has 12 boards so the gate only has 11). So for a gate you will only need 6 full length PVC boards.