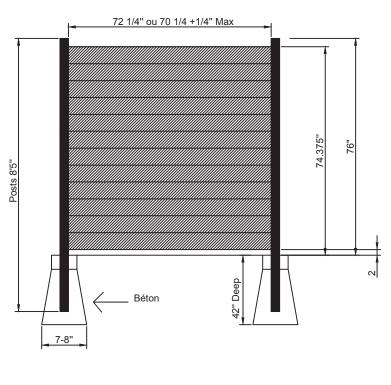

## STEP 1

- Installation of posts above ground height of 76" minimum for a 6' high fence
- Distance between posts of 72.25" + 0.25" maximum if pvc board is 72", 70.25" + 0.25" maximum for 70" pvc board