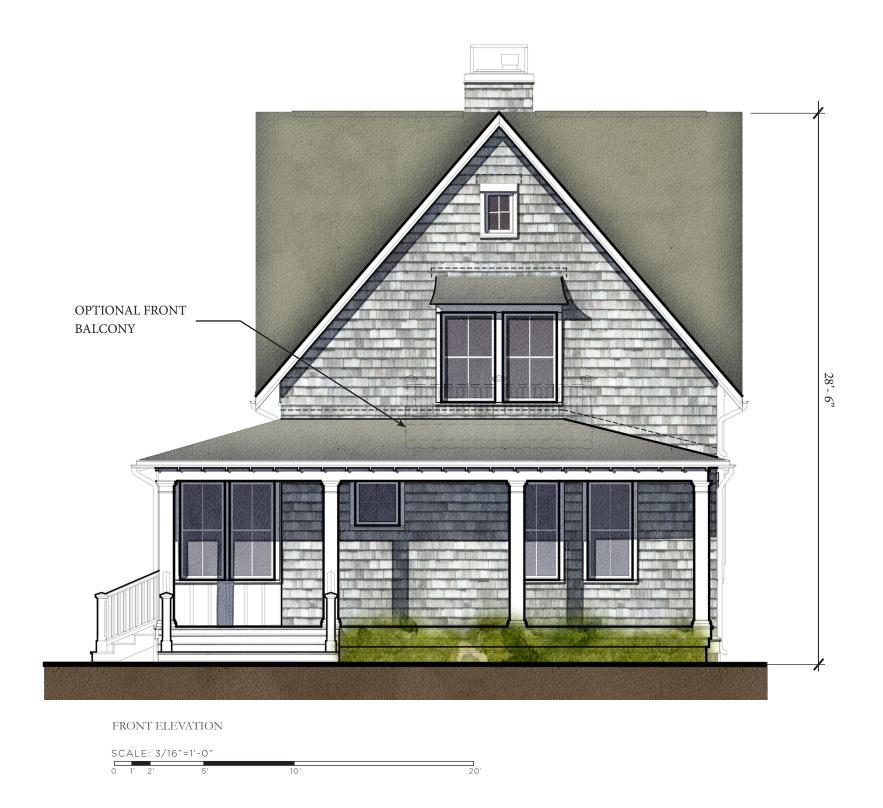

## **NAUSHON**

2,407 SQUARE FEET 3 BEDROOM, 3 1/2 BATH WIDTH: 31'-0", DEPTH: 52'-10"

THE NAUSHON. FEATURING 3 BEDROOMS AND 3 ½ BATHROOMS, OFFERING OVER 2,400 SQUARE FEET OF LIVING SPACE, THE NAUSHON IS THE FLAGSHIP OF THE HOMES AT LAGOON RIDGE. A GRAND, COVERED WRAP-AROUND PORCH AT THE FRONT OF THE HOME HEIGHTENS ONE'S SENSE OF ARRIVAL AND PROVIDES THE PERFECT SETTING FOR ENJOYING THOSE COOL SUMMER BREEZES AND REFRESHING MORNING AIR. THE NAUSHON LEVERAGES A SMART AND EFFICIENT FLOOR PLAN THAT CONNECTS ITS CHEF'S KITCHEN TO LIVING AND DINING AREAS TO FORM A GENEROUS SPACE FOR HOSTING LARGE GATHERINGS OF FAMILY AND FRIENDS WHERE LIFE-LONG MEMORIES WILL BE MADE. ALL THREE-BEDROOM SUITES FEATURE TILED ENSUITE BATHROOMS WITH QUARTZ SURFACES, KOHLER FIXTURES, AND SPACIOUS CLOSETS, WHILE THE NAUSHON'S SECOND FLOOR BEDROOM SUITES OFFER THE OPTION FOR PRIVATE BALCONIES. THE NAUSHON'S CLASSIC LINES PAY HOMAGE TO THE COTTAGE HISTORY OF OAK BLUFFS WHILE OFFERING ALL OF THE BENEFITS OF MODERN TECHNOLOGY AND COMFORT. THE NAUSHON IS THE REALIZATION OF YOUR ISLAND DREAM.

## LAGOON RIDGE

NAUSHON SCHEMATIC DESIGN