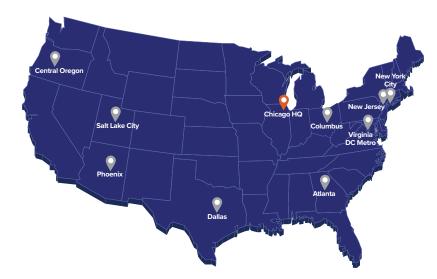

### Demand for AI and machine learning is driving massive data center development.

Data center builders and operators can deliver today's cutting edge technology solutions with the support of a premier nationwide provider like National Technologies (NTI), a wholly-owned subsidiary of Network Connex. With service coverage throughout the US and beyond, and a full menu of both ISP services and OSP fiber capabilities, NTI builds the data center infrastructure needed to store and share immense amounts of information.