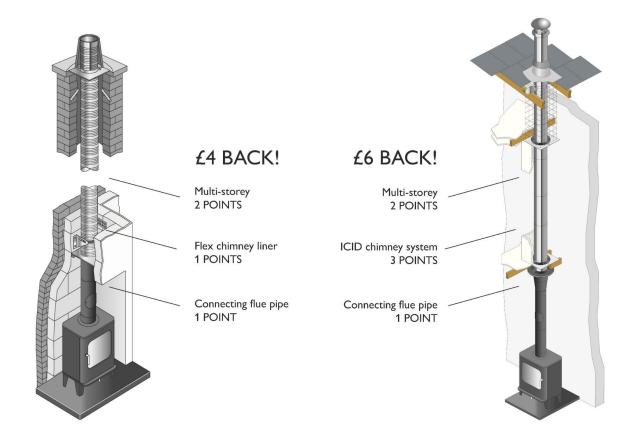

## How points are worked out.

The points are worked out as below:

#### Schiedel connecting flue pipe.

- Schiedel Connecting Flue Pipes (Prima Smooth & Prima Plus, ICID Plus, ICS) 1 Point
   Schiedel chimney liners.
  - Schiedel Flexible Flue Liners (TecnoFlex Plus & Triple Lock) 1 Point
  - Schiedel Mineral Chimney Liners (Pumice, Ceramic) 2 Points
  - Schiedel Single Wall Flue Liners (Prima Plus, Prima Smooth) 2 points

#### Schiedel system chimneys.

- Schiedel System Chimney (B Vent, Prima Plus) 2 Points
- Schiedel Stainless Steel System Chimneys (ICID Plus, ICS) 3 Points
- Schiedel Mineral System Chimneys (DM, Swift, Swift Air, Absolut) 3 Points

You are also allocated 1 point if the installation is single-storey and 2 points for multi-storey. Stove systems.

• Celsius and Sirius – 50 points (please contact us when registering this items)