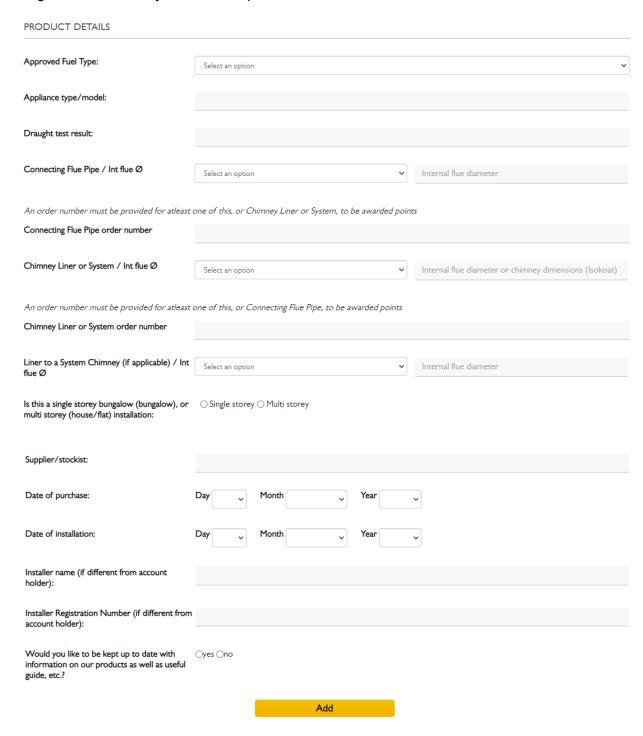

More details on what to enter is shown on the next page.

1. Approved fuel type to be added, for example, "wood, multifuel". Approved Fuel Type: Select an option 2. Appliance type can be a free text, so the name of the stove or appliance installed, for example, "Clearview Model 100". Appliance type/model: 3. Draught test result – this can be added retrospectively if needed. Draught test result: 4. Connecting flue pipe is the connection from the stove to the chimney system, for example, "Prima Smooth" and "150 dia" Connecting Flue Pipe / Int flue Ø Select an option Internal flue diameter 5. Connecting flue pipe order number is important, as this verifies the order and calculates the points. An order number must be provided for atleast one of this, or Chimney Liner or System, to be awarded points Connecting Flue Pipe order number 6. Chimney liner or system gives you a drop down of our range of chimney products. Please select the one which you installed for this household. Also add in the internal flue diameter. Chimney Liner or System / Int flue  $\emptyset$ Internal flue diameter or chimney dimensions (Isokoat) Select an option 7. Below this is the order number of the liner or chimney system. Either this or the connecting flue pipe order must be filled in order to calculate points. The system will be registered without these, but points won't be allocated. An order number must be provided for atleast one of this, or Connecting Flue Pipe, to be awarded points Chimney Liner or System order number 8. \* If applicable. On occasion, a flexible liner can be installed and then connected to a system chimney – if this is the case, then enter the details here. Liner to a System Chimney (if applicable) / Int Select an option Internal flue diameter flue Ø

9. Finally, add in the single storey or multi storey

Installer Registration Number (if different from

account holder):

| Is this a single storey bungalow (bungalow), or multi storey (house/flat) installation:         | ○ Single storey ○ Multi storey                                  |  |
|-------------------------------------------------------------------------------------------------|-----------------------------------------------------------------|--|
| 10. Supplier and stockist is                                                                    | free text, so add the company where you purchased the material. |  |
| Supplier/stockist:                                                                              |                                                                 |  |
| 11. Date of purchase and date of installation are self-explanatory                              |                                                                 |  |
| Date of purchase:                                                                               | Day Wonth Year                                                  |  |
| Date of installation:                                                                           | Day Wonth Year                                                  |  |
| 12. If you have an installation team working for you, then please enter their details as shown. |                                                                 |  |
| Installer name (if different from account holder):                                              |                                                                 |  |

Finally, click **Add** and then installation is registered, with emails also being sent to the householder.