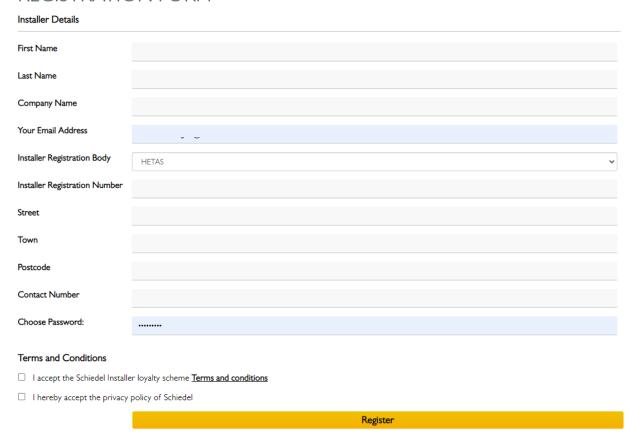

## How to join the scheme.

Visit <a href="https://www.schiedel.com/uk/schiedel-world/guarantee-registration">https://www.schiedel.com/uk/schiedel-world/guarantee-registration</a> and select JOIN THE SCHEME. Then fill out your details to open your account.

## **REGISTRATION FORM**