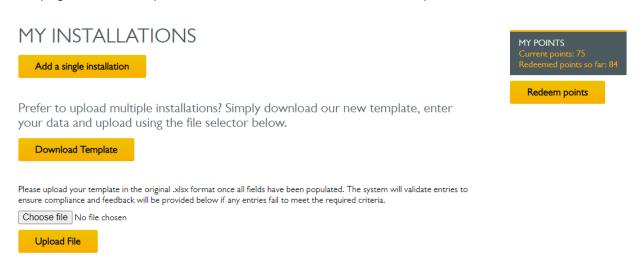

#### The account page.

The account page will have two sections, the top part will allow you to add an installation in two different ways.

- 1. You can add a single installation, which is covered over the next few pages
- 2. And you can also add installs in bulk using a spreadsheet.

The information to be entered on both methods is the same.

This page also shows points details and allows them to redeem points.

Below this section you can see a summary of all existing installations. Each existing one can be clicked to view more information, including re-issuing PDF certificates.