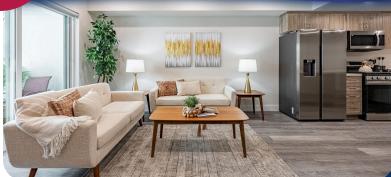

## up to 300 sq ft BIGGER

than other new buildings in K-Town, LA!

39 Units

New Construction
Samsung Appliance Package
Full-Sized Front Loading Washer & Dryer
Large 2 and 3 bedroom units
(1,000 sq ft to 1,400 + sq ft)
Quartz Countertops
Luxury Vinyl Plank Flooring throughout

Views of Century City, the Hollywood sign, and Griffith Observatory A Balcony in Each Unit

3 MONTHS FREE on a 13-Month Lease

(second month, last month and December) for application received over that weekend only