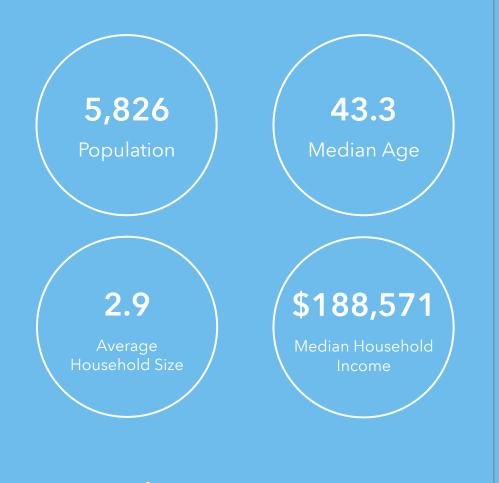

# TARGET MARKET SUMMARY

8565 Five Parks Dr, Arvada, Colorado, 80005

Ring: 1 mile radius

Created for prospective tenants by SFinvest Real Estate

Key Facts

**Annual Lifestyle Spending** 

\$135

Movies/Museums/ Parks