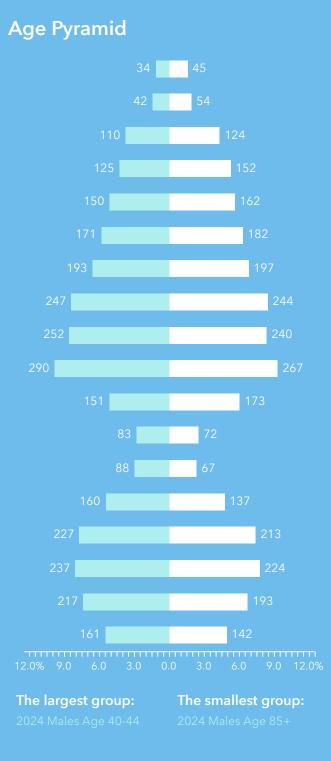

# TARGET MARKET SUMMARY

8565 Five Parks Dr, Arvada, Colorado, 80005

Ring: 1 mile radius

Created for prospective tenants by SFinvest Real Estate

Key Facts

**Annual Lifestyle Spending** 

\$135

Movies/Museums/ Parks