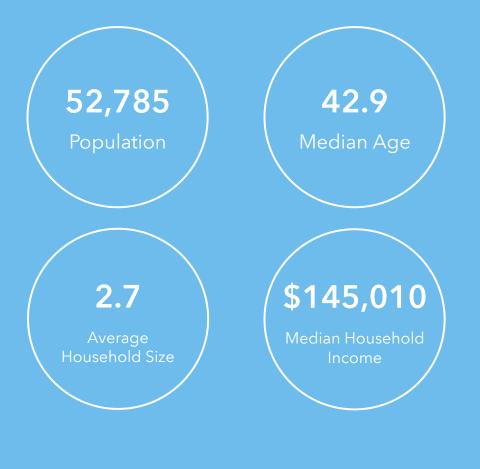

# TARGET MARKET SUMMARY

8565 Five Parks Dr, Arvada, Colorado, 80005

Ring: 3 mile radius

Created for prospective tenants by SFinvest Real Estate

Key Facts

Source: This infographic contains data provided by Esri (2 2029), Esri-U.S. BLS (2024), Esri-MRI-Simmons (2024).