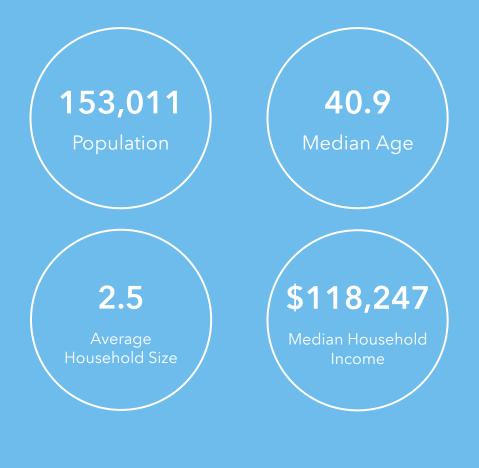

# TARGET MARKET SUMMARY

8565 Five Parks Dr, Arvada, Colorado, 80005

Ring: 5 mile radius

Created for prospective tenants by SFinvest Real Estate

Key Facts

<u>Source</u>: This infographic contains data provided by Esri (2024 2029), Esri-U.S. BLS (2024), Esri-MRI-Simmons (2024).

0 2025 Esri

## **Annual Lifestyle Spending**

()

Movies/Museums/ Parks

**\$12** 

**Online Games** 

#### **Tapestry segments**

Savvy Suburba 9,964 households

Professional Pri 5,050 households

In Style 4,745 households

# \$116

Theatre/Operas/Concerts

 $\checkmark$ 

 $\checkmark$ 

Sports Events

ites

16.5% of Households

de

8.4% of Households

7.8% of Households