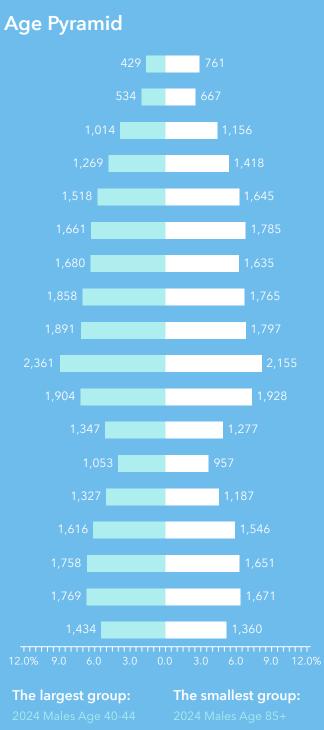

# TARGET MARKET SUMMARY

8565 Five Parks Dr, Arvada, Colorado, 80005

Ring: 3 mile radius

Created for prospective tenants by SFinvest Real Estate

Key Facts

Source: This infographic contains data provided by Esri (2 2029), Esri-U.S. BLS (2024), Esri-MRI-Simmons (2024).