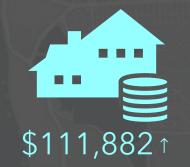

## Disposable Income for this Area

Average Disposable Income is \$35,109 higher than **Colorado**, which has a value of **\$93,736** 