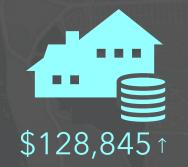

## Disposable Income for this Area

Average Disposable Income is \$63,070 higher than **Colorado**, which has a value of **\$93,736** 