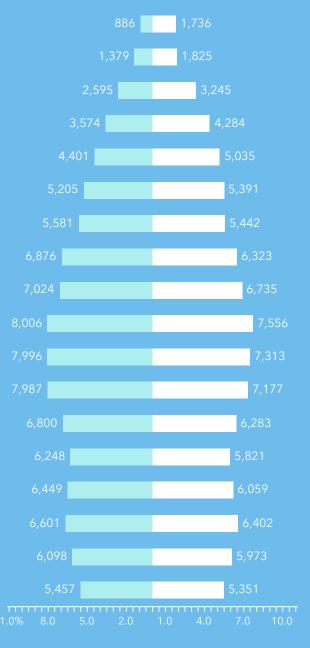

## **TARGET MARKET SUMMARY**

**Key Facts** 

197,115 Population

38.2 Median Age

2.6

Average

\$119,082

### **Age Pyramid**

The largest group:

The smallest group: