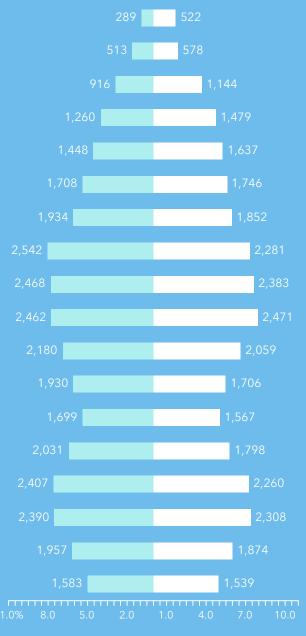

## **TARGET MARKET SUMMARY**

**Key Facts** 

62,924

Population

40.2

Median Age

2.7

Average

\$151,866

**Age Pyramid** 

The largest group:

The smallest group: