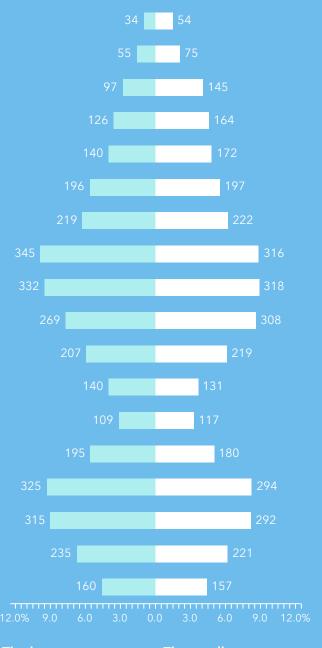

## **TARGET MARKET SUMMARY**

**Key Facts** 

7,080 Population

42.1 Median Age

2.8

Average

\$160,831



# **Age Pyramid**



The largest group:

The smallest group:

### **Annual Lifestyle Spending**



\$5,779



\$147

Theatre/Operas/Concerts



\$118

Movies/Museums/ Parks



\$147

**Sports Events** 



Online Games



\$254

#### **Tapestry segments**









16.2%

## **TARGET MARKET SUMMARY**

**Key Facts** 

62,924

Population

40.2

Median Age

2.7

Average

\$151,866



**Age Pyramid** 



The largest group:

The smallest group:

### **Annual Lifestyle Spending**



\$5,046



\$128

Theatre/Operas/Concerts



\$106

Movies/Museums/ Parks



\$131

**Sports Events** 



Online Games



\$230

#### **Tapestry segments**



27.9%





24.8%



## **TARGET MARKET SUMMARY**

**Key Facts** 

197,115 Population

38.2 Median Age

2.6

Average

\$119,082



### **Age Pyramid**



The largest group:

The sma