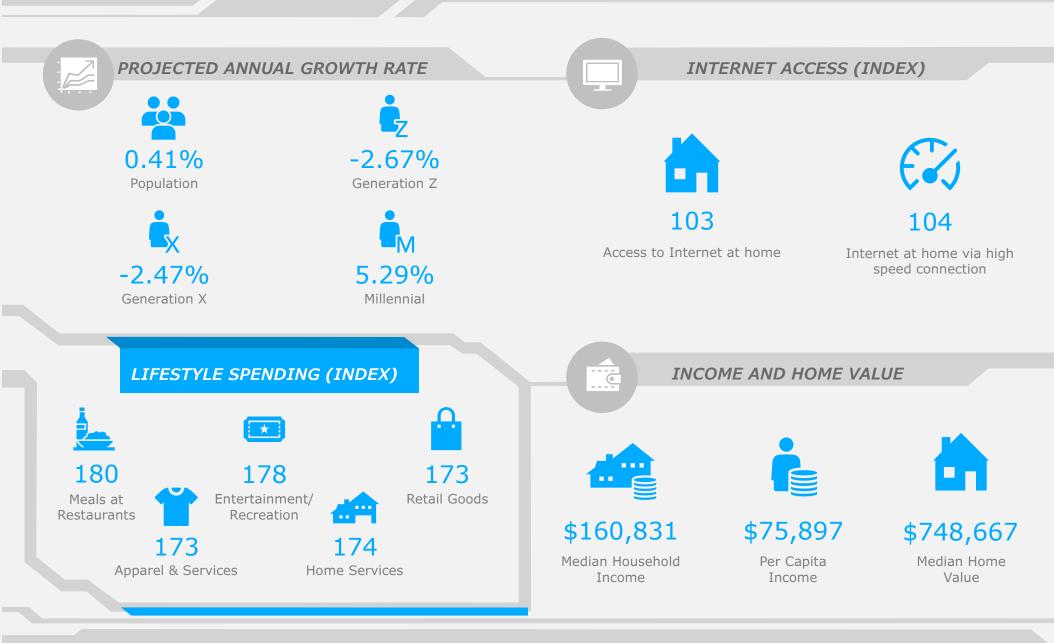

## OFFICE MARKET PROFILE

3301 W 144th Ave, Broomfield, Colorado, 80023 Ring: 1 mile radius This infographic provides a set of key demographic, market potential and spending indicators that allow you to quickly understand the market opportunities and demographics of an area that provide powerful decision-making insight about office location.

Learn more about this data

Source :This infographic contains data provided by Esri (2024, 2029), Esri-MRI-Simmons (2024), Esri-U.S. BLS (2024). © 2025 Esri