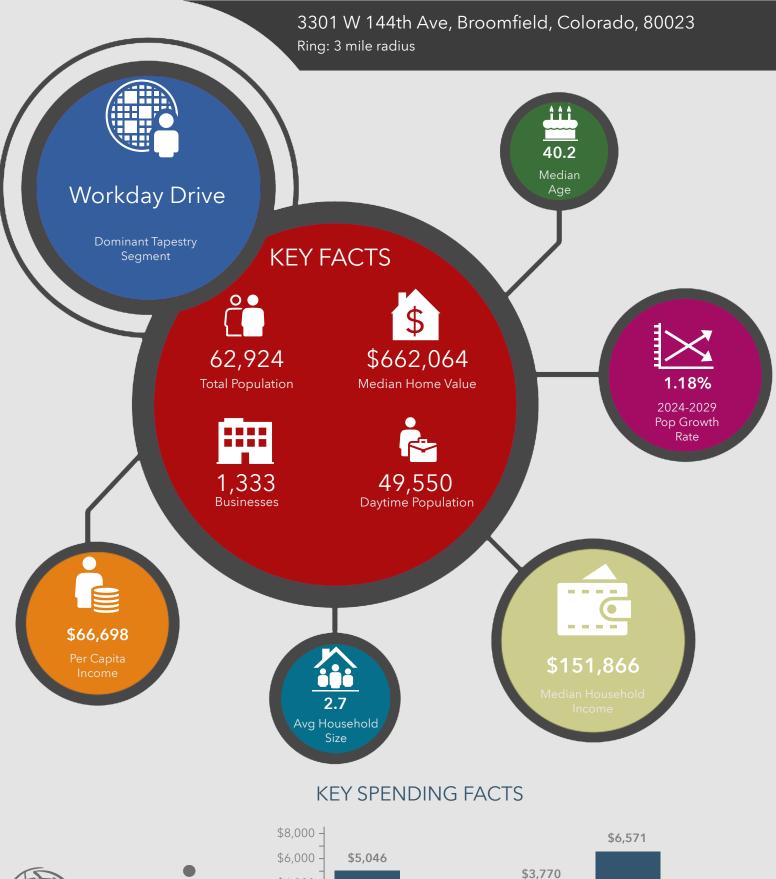

Spending facts are average annual dollars per household

**Source**: This infographic contains data provided by Esri (2024, 2029), Esri-Data Axle (2024), Esri-U.S. BLS (2024).

© 2025 Esri

Travel

\$0

Transportation

Apparel

Furniture

Entertainment

\$1,849

Transportation

Apparel

Entertainment

\$1,600

Furniture

**Source**: This infographic contains data provided by Esri (2024, 2029), Esri-Data Axle (2024), Esri-U.S. BLS (2024).

\$4,000

\$2,000

\$0 -

Travel

## © 2025 Esri

Spending facts are average annual dollars per household

Travel

Transportation

Apparel

Entertainment

Furniture

Source: This infographic contains data provided by Esri (2024, 2029), Esri-Data Axle (2024), Esri-U.S. BLS (2024).

## © 2025 Esri

Spending facts are average annual dollars per household