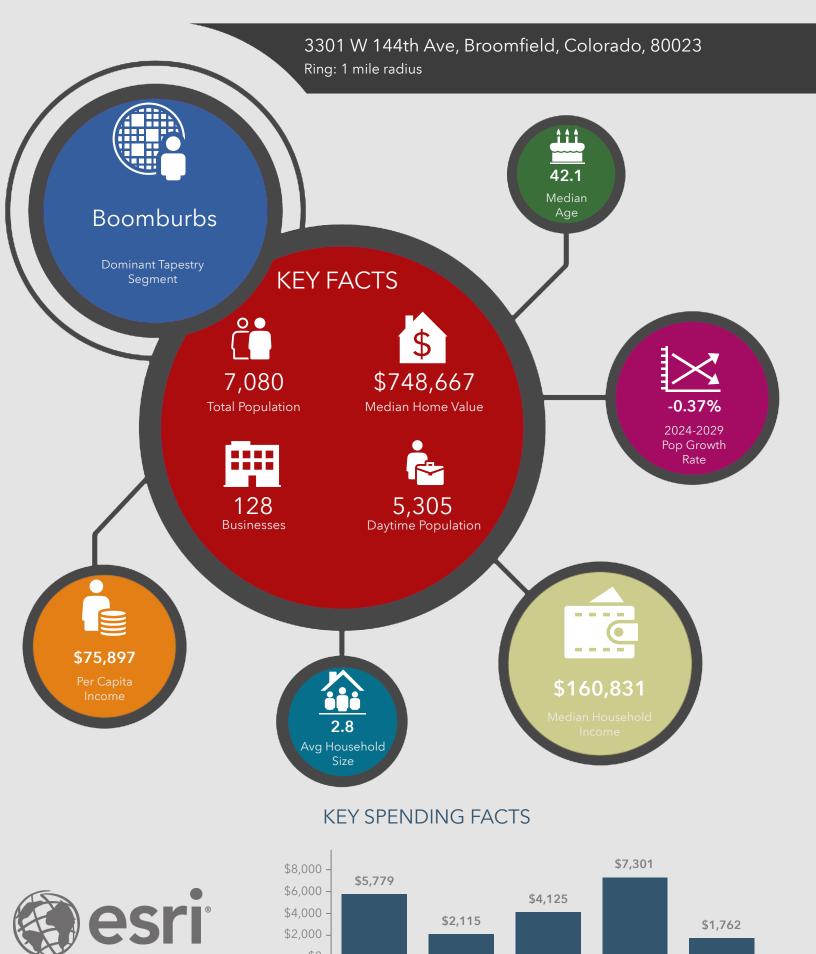

Spending facts are average annual dollars per household

**Source**: This infographic contains data provided by Esri (2024, 2029), Esri-Data Axle (2024), Esri-U.S. BLS (2024).

© 2025 Esri

Travel

\$0

Transportation

Apparel

Furniture

Entertainment

\$1,849

Transportation

Apparel

Entertainment

\$1,600

Furniture

**Source**: This infographic contains data provided by Esri (2024, 2029), Esri-Data Axle (2024), Esri-U.S. BLS (2024).

\$4,000

\$2,000

\$0 -

Travel

## © 2025 Esri

Spending facts are average annual dollars per household

Travel

Transportation

Apparel

Entertainment

Furniture

Source: This infographic contains data provided by Esri (2024, 2029), Esri-Data Axle (2024), Esri-U.S. BLS (2024).

## © 2025 Esri

Spending facts are average annual dollars per household