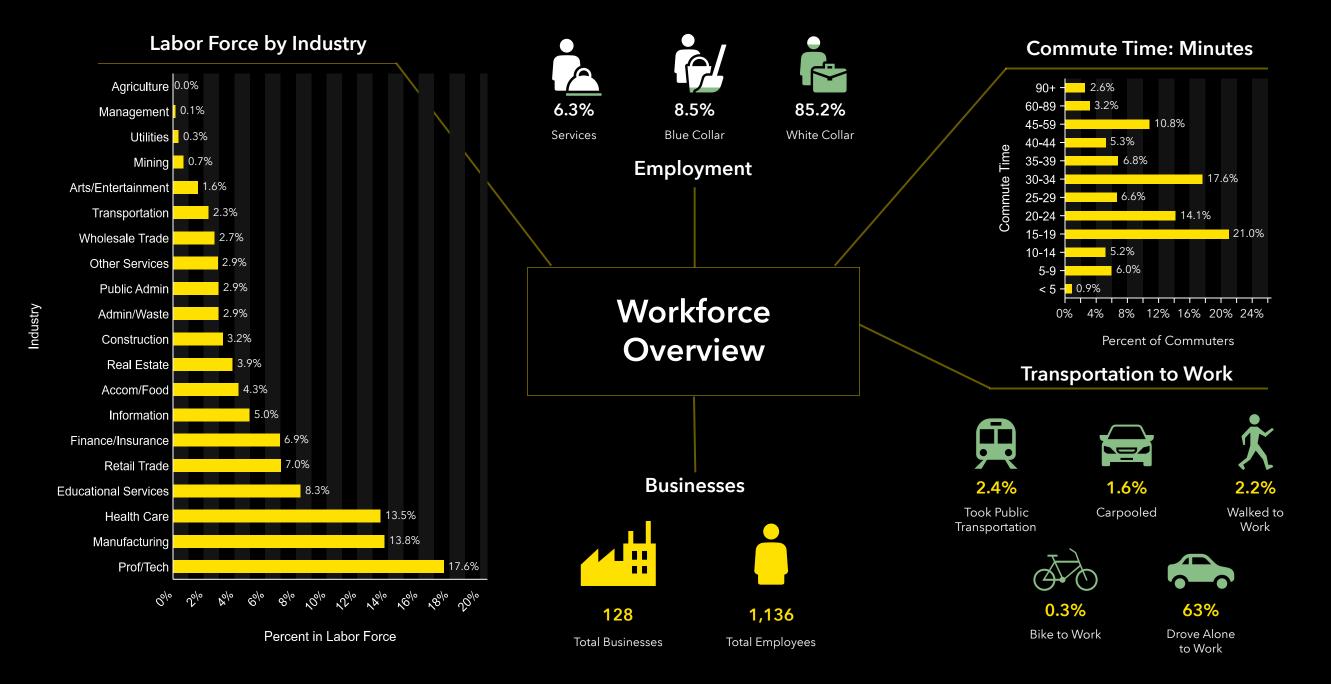

# **Economic Development Profile**

3301 W 144th Ave, Broomfield, Colorado, 80023

Ring: 1 mile radius





## **Home Ownership**







#### **Educational Attainment**

# Community Overview

**Tapestry segments** 

# **Key Facts**



| 10 | Boomburbs<br>1,074 households             | <b>41.7%</b> of Households | <b>~</b>    |
|----|-------------------------------------------|----------------------------|-------------|
| 2D | Enterprising Professionals 723 households | <b>28.1%</b> of Households | <b>&gt;</b> |
| 1B | Professional Pride                        | 16.2%                      | <b>\</b>    |

| 2,616                  | 87                                | 88                                      |
|------------------------|-----------------------------------|-----------------------------------------|
| Total Housing<br>Units | Housing<br>Affordability<br>Index | Households<br>Below t