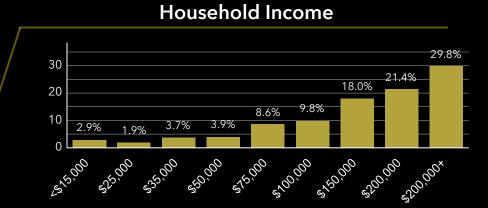

# Household Income 23.1% 25 20 19.6% 16.7% 15 10 5 3.4% 2.8% 4.5% 5.8%

Etpio Etpio Espio Etpio Etpio Etpio Etpio Etpio Etpio