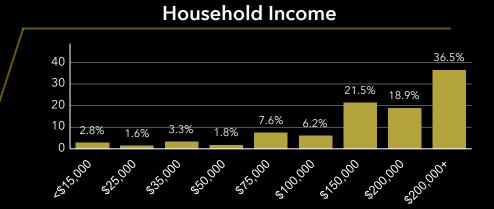

# Household Income 23.1% 25 20 19.6% 16.7% 15 10 5 3.4% 2.8% 4.5% 5.8%

Etpio Etpio Espio Etpio Etpio Etpio Etpio Etpio Etpio