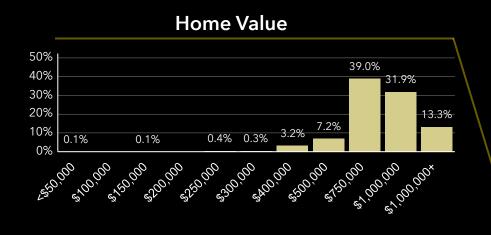

# **Economic Development Profile**

3301 W 144th Ave, Broomfield, Colorado, 80023

Ring: 1 mile radius





## **Home Ownership**







#### **Educational Attainment**

# Community Overview

**Tapestry segments** 

# **Key Facts**



| 10 | Boomburbs<br>1,074 households             | <b>41.7%</b> of Households | <b>~</b>    |
|----|-------------------------------------------|----------------------------|-------------|
| 2D | Enterprising Professionals 723 households | <b>28.1%</b> of Households | <b>&gt;</b> |
| 1B | Professional Pride                        | 16.2%                      | <b>\</b>    |

| 2,616                  | 87                                | 88                                      |
|------------------------|-----------------------------------|-----------------------------------------|
| Total Housing<br>Units | Housing<br>Affordability<br>Index | Households<br>Below the<br>Poverty Leve |
| 42