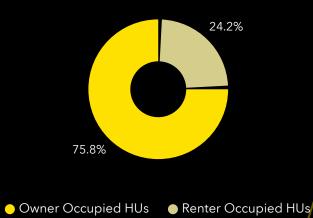

|
|------------------------|-----------------------------------|-----------------------------------------|
| Total Housing<br>Units | Housing<br>Affordability<br>Index | Households<br>Below the<br>Poverty Leve |
| 42.1                   | \$122,209                         | 7,080                                   |
| Median<br>Age          | Median<br>Disposable<br>Income    | Total<br>Population                     |
| 210                    | 53                                | 72                                      |
| Wealth                 | Diversity                         | Total Crime                             |

Index

Index

Index

# **Economic Development Profile**

3301 W 144th Ave, Broomfield, Colorado, 80023

Ring: 3 mile radius





## **Home Ownership**







#### **Educational Attainment**

# Community Overview

**Tapestry segments** 

#### **Key Facts**





| 23,736                 | 93                                | 943                                     |
|------------------------|-----------------------------------|-----------------------------------------|
| Total Housing<br>Units | Housing<br>Affordability<br>Index | Households<br>Below the<br>Poverty Leve |
| 40.2                   | \$111,918                         | 62,924                                  |
| Median<br>Age          | Median<br>Disposable<br>Income    | Total<br>Population                     |
| 180                    | 60                                | <b>79</b>                               |
| Wealth                 | Diversity                         |