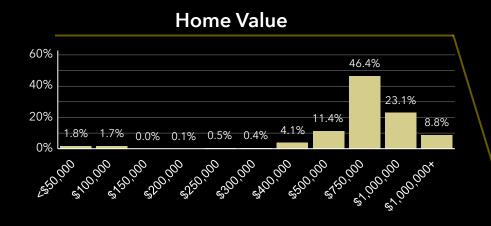

|
|------------------------|-----------------------------------|-----------------------------------------|
| Total Housing<br>Units | Housing<br>Affordability<br>Index | Households<br>Below the<br>Poverty Leve |
| 42.1                   | \$122,209                         | 7,080                                   |
| Median<br>Age          | Median<br>Disposable<br>Income    | Total<br>Population                     |
| 210                    | 53                                | 72                                      |
| Wealth                 | Diversity                         | Total Crime                             |

Index

Index

Index

# **Economic Development Profile**

3301 W 144th Ave, Broomfield, Colorado, 80023

Ring: 3 mile radius





## **Home Ownership**







#### **Educational Attainment**

# Community Overview

**Tapestry segments** 

#### **Key Facts**





| 23,736                 | 93                                | 943                                     |
|------------------------|-----------------------------------|-----------------------------------------|
| Total Housing<br>Units | Housing<br>Affordability<br>Index | Households<br>Below the<br>Poverty Leve |
| 40.2                   | \$111,918                         | 62,924                                  |
| Median<br>Age          | Median<br>Disposable<br>Income    | Total<br>Population                     |
| 180                    | 60                                | <b>79</b>                               |
| Wealth                 | Diversity