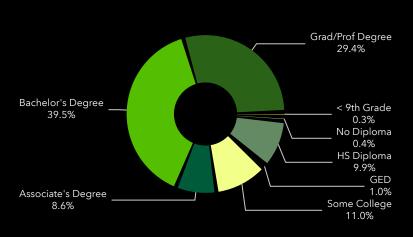

# **Economic Development Profile**

3301 W 144th Ave, Broomfield, Colorado, 80023

Ring: 1 mile radius





## **Home Ownership**







#### **Educational Attainment**

# Community Overview

**Tapestry segments** 

# **Key Facts**



| 10 | Boomburbs<br>1,074 households             | <b>41.7%</b> of Households | <b>~</b>    |
|----|-------------------------------------------|----------------------------|-------------|
| 2D | Enterprising Professionals 723 households | <b>28.1%</b> of Households | <b>&gt;</b> |
| 1B | Professional Pride                        | 16.2%                      | <b>\</b>    |

| 2,616                  | 87                                | 88                                      |
|------------------------|-----------------------------------|-----------------------------------------|
| Total Housing<br>Units | Housing<br>Affordability<br>Index | Households<br>Below the<br>Poverty Leve |
| 42.1                   | \$122,209                         | 7,080                                   |
|