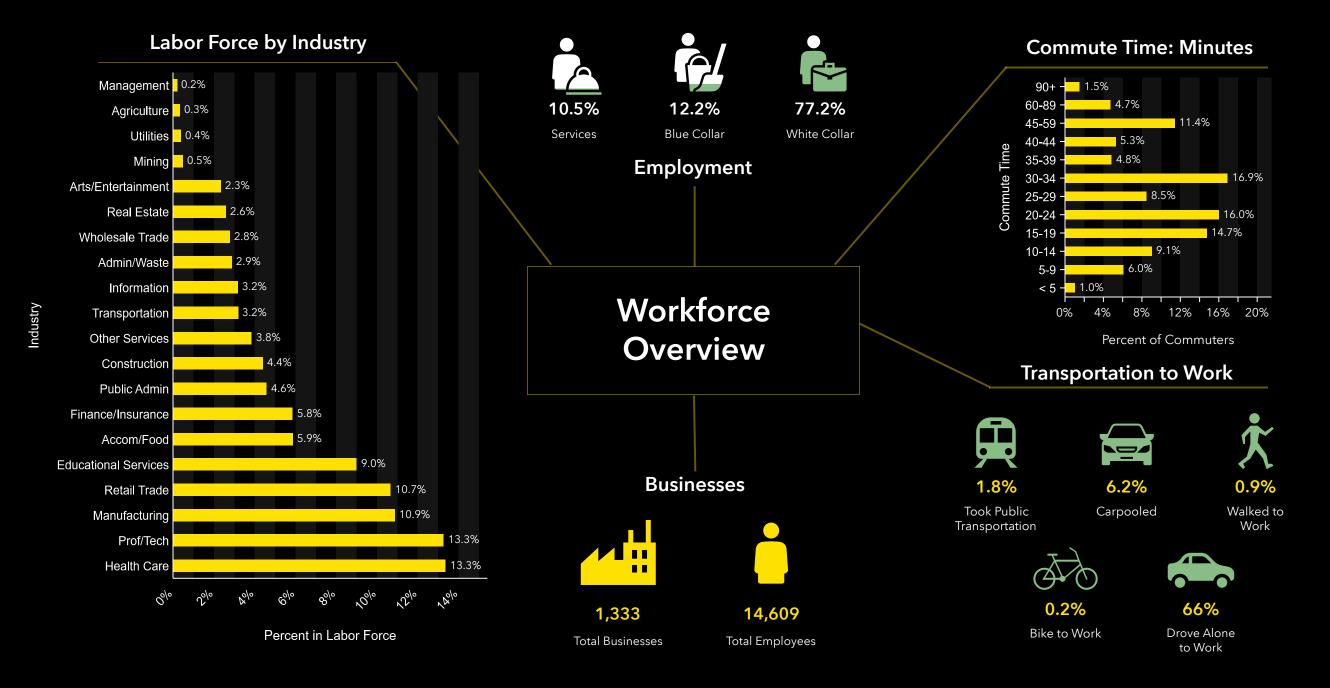

88                                      |
|------------------------|-----------------------------------|-----------------------------------------|
| Total Housing<br>Units | Housing<br>Affordability<br>Index | Households<br>Below the<br>Poverty Leve |
| 42.1                   | \$122,209                         | 7,080                                   |
| Median<br>Age          | Median<br>Disposable<br>Income    | Total<br>Population                     |
| 210                    | 53                                | 72                                      |
| Wealth                 | Diversity                         | Total Crime                             |

Index

Index

Index

# **Economic Development Profile**

3301 W 144th Ave, Broomfield, Colorado, 80023

Ring: 3 mile radius





## **Home Ownership**







#### **Educational Attainment**

# Community Overview

**Tapestry segments** 

#### **Key Facts**





| 23,736                 | 93                                | 943                                     |
|------------------------|-----------------------------------|-----------------------------------------|
| Total Housing<br>Units | Housing<br>Affordability<br>Index | Households<br>Below the<br>Poverty Leve |
| 40.2                   | \$111,918                         | 62,924                                  |
| Median<br>Age          | Median<br>Disposable<br>Income    | Total<br>Population                     |
| 180                    | 60                                | <b>79</b>                               |
| Wealth                 | Diversity