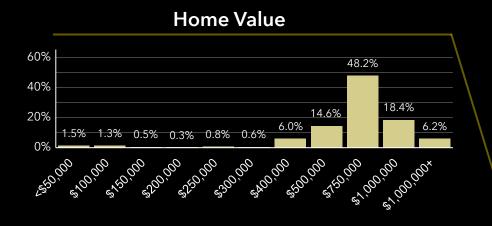

# **Economic Development Profile**

3301 W 144th Ave, Broomfield, Colorado, 80023

Ring: 5 mile radius

## **Home Ownership**