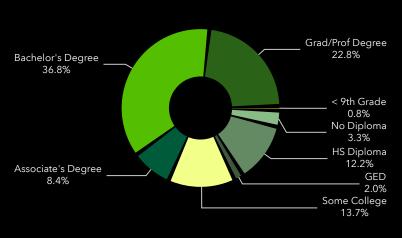

# **Key Facts**

| Bachelor's Degree<br>34.8% |      | Grad/Prof Degree<br>19.2%                 |
|----------------------------|------|-------------------------------------------|
| Associate's Degree         |      | < 9th Grade<br>1.4%<br>No Diploma<br>3.0% |
| 8.6%                       |      | HS Diploma                                |
|                            | - 11 | 14.9%                                     |
| Some College               |      | GED                                       |
| 15.3%                      |      | 2.7%                                      |