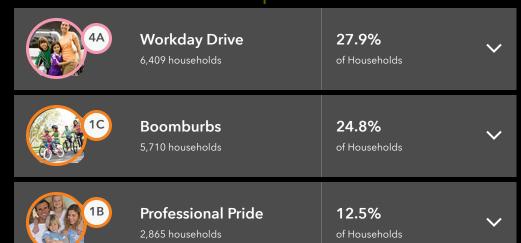

# **Key Facts**

| 10 | Boomburbs<br>1,074 households             | <b>41.7%</b> of Households | <b>~</b>    |
|----|-------------------------------------------|----------------------------|-------------|
| 2D | Enterprising Professionals 723 households | <b>28.1%</b> of Households | <b>&gt;</b> |
| 1B | Professional Pride                        | 16.2%                      | <b>\</b>    |