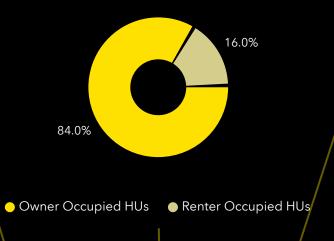

# **Economic Development Profile**

3301 W 144th Ave, Broomfield, Colorado, 80023

Ring: 1 mile radius





## **Home Ownership**







#### **Educational Attainment**

# Community Overview

**Tapestry segments** 

# **Key Facts**



| 10 | Boomburbs<br>1,074 households             | <b>41.7%</b> of Households | <b>~</b>    |
|----|-------------------------------------------|----------------------------|-------------|
| 2D | Enterprising Professionals 723 households | <b>28.1%</b> of Households | <b>&gt;</b> |
| 1B | Professional Pride                        | 16.2%                      | <b>\</b>    |

| 2,616                  | 87                                | 88                                      |
|------------------------|-----------------------------------|-----------------------------------------|
| Total Housing<br>Units | Housing<br>Affordability<br>Index | Households<br>Below the<br>Poverty Leve |
| 42.1