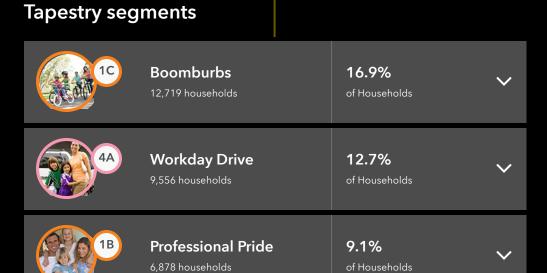

me Ownership**







# Household Income 23.1% 25 20 19.6% 16.7% 15 10 5 3.4% 2.8% 4.5% 5.8%

Etpio Etpio Espio Etpio Etpio Etpio Etpio Etpio Etpio

#### **Educational Attainment**

# **Community Overview**

# **Key Facts**

| Bachelor's Degree<br>34.8% |      | Grad/Prof Degree<br>19.2%                 |
|----------------------------|------|-------------------------------------------|
| Associate's Degree         |      | < 9th Grade<br>1.4%<br>No Diploma<br>3.0% |
| 8.6%                       |      | HS Diploma                                |
|                            | - 11 | 14.9%                                     |
| Some College               |      | GED                                       |
| 15.3%                      |      | 2.7%                                      |



| 78,422                 | 77                                | 3,897                                    |
|------------------------|-----------------------------------|------------------------------------------|
| Total Housing<br>Units | Housing<br>Affordability<br>Index | Households<br>Below the<br>Poverty Level |
| 38.2                   | \$98,470                          | 197,115                                  |
| Median<br>Age          | Median<br>Disposable<br>Income    | Total<br>Population                      |
| 143                    | 64                                | 118                                      |
| Wealth<br>Index        | Diversity<br>Index                | Total Crime<br>Index                     |