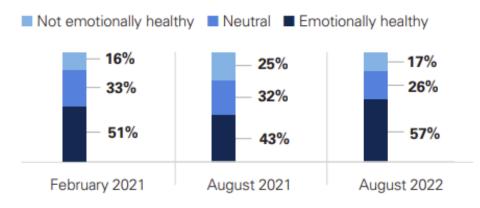

### Nurse managers' emotional health over the course of the pandemic

The pandemic exacerbated burnout and related mental health challenges facing the health care workforce.