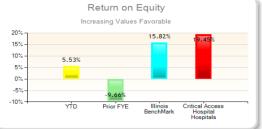

### **6 Key Solutions**

- ❖ Implement and utilize Labor Productivity Tool and Metrics if not already doing so
- \* Actively utilize Benchmarking Tools to gauge performance against Best Practices
- ❖ Reevaluate all service lines for financial viability—at least know if you are making/losing money on a particular service line (ex. Vein Clinic)
- **Explore Growth Opportunities**
- **Establish Priorities-**-You can't tackle everything at the same time
- **Be Open-minded** to doing things differently (Innovation)

### **Labor Productivity**

#### Optimum Productivity Toolkit™ FTE Trending Reporting

#### **Advantages:**

- Accountability
- Budgeting
- Labor Targets
- Trending
- Affordability

#### Why?

- Largest Expense
- Benchmarks
- Trends
- Granularity
- Accountability