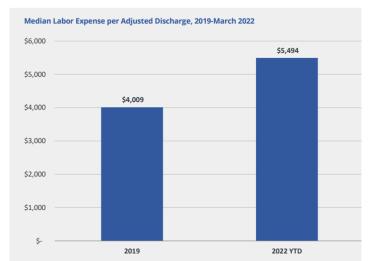

### The cost of hospital contract labor

From 2019 to 2022, the hourly wage rate for contract nurses <u>increased</u> **106 percent**, according to Kaufman Hall.

The rise in contract labor from 2019 through March of 2022 <u>led</u> to a **37 percent** increase in labor expenses per patient, equating to between **\$4,009** and **\$5,494** per adjusted discharge

Kaufman Hall, Oct 2022