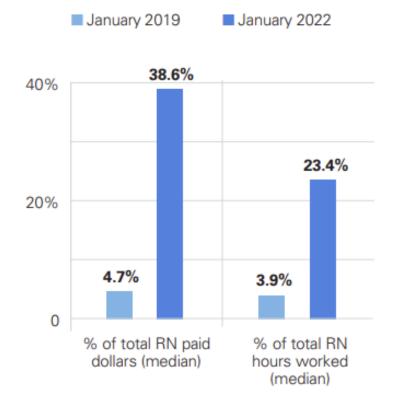

### Significant growth of travel/contract registered nurses (RNs)

<sup>&</sup>quot;Massive Growth in Expenses and Rising Inflation Fuel Continued Financial Challenges for America's Hospitals and Health Systems," American Hospital Association, April 2022

### The cost of hospital contract labor

From 2019 to 2022, the hourly wage rate for contract nurses <u>increased</u> **106 percent**, according to Kaufman Hall.

The rise in contract labor from 2019 through March of 2022 <u>led</u> to a **37 percent** increase in labor expenses per patient, equating to between **\$4,009** and **\$5,494** per adjusted discharge