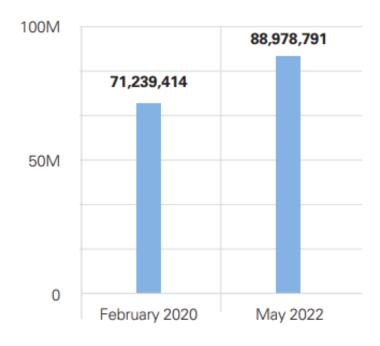

#### Medicaid and the Children's Health Insurance Program (CHIP) enrollment increases

- Represents a 24.9% increase.
- Medicaid grew by 27.0% while CHIP grew by 4.9%.

Impact of ending the COVID-19 public health emergency

17.4% of enrollees or 15 million people will lose coverage through Medicaid and CHIP

Issue Brief: Unwinding the Medicaid Continuous Enrollment Provision: Projected Enrollment Effects and Policy Approaches," Assistant Secretary for Planning and Evaluation Office of Health Policy, Department of Health & Human Services, Aug. 19, 2022