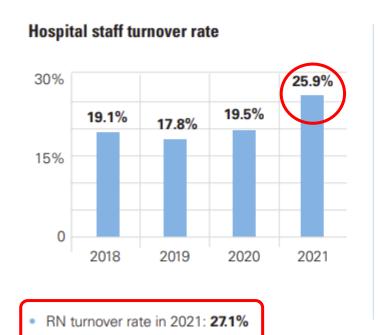

#### **Turnover and Vacancy Rates**

#### —workforce shortages threaten the ability of hospitals to care for their communities

#### HISTORICAL TRENDS

#### Average RN vacancy rate

**81.3%** of hospitals reported a vacancy rate of more than **10%** in 2022

"2022 NSI National Health Care Retention & RN Staffing Report," NSI Nursing Solutions Inc., March 2022