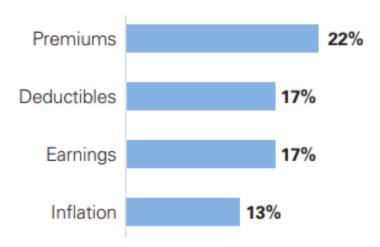

#### Insurance premiums and deductibles outpace workers' earnings and inflation

Percentage increase: 2016-2021

"2016-2021 Employer Health Benefits Surveys," Kaiser Family Foundation, Nov. 10, 2021

Bureau of Labor Statistics (BLS) Consumer Price Index, U.S. City Average Inflation. BLS Seasonally Adjusted Data from Current Employment Statistics.