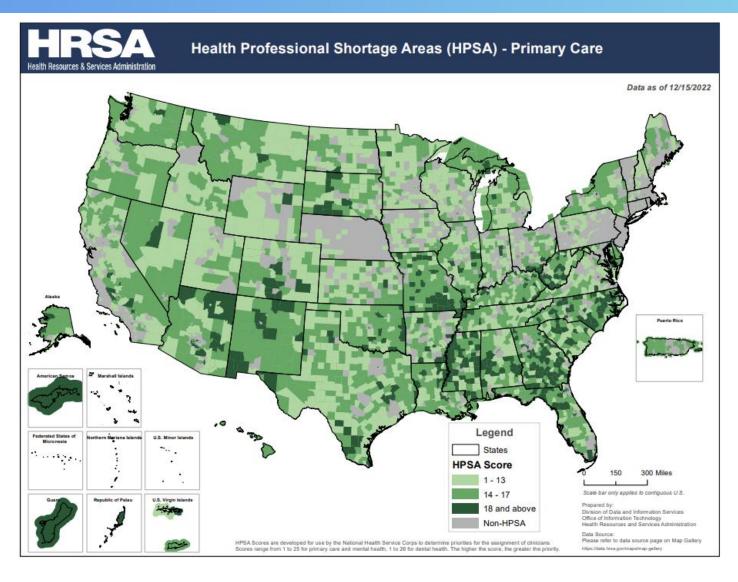

### **Impact on Rural Health**

70% of primary care Health Professions Shortage Areas (HPSAs) are in rural or partially rural areas