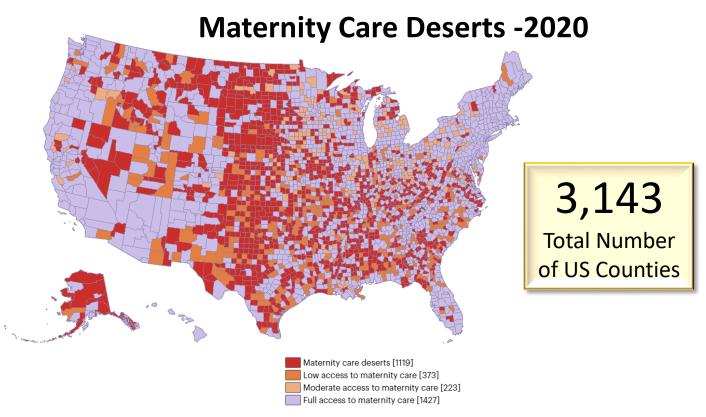

#### 2-Year increase of 11.6% for Family Coverage

Maternity Care Deserts, 2020

Source: U.S. Health Resources and Services Administration (HRSA), Area Health Resources Files, 2021

#### Chrome-

extension://efaidnbmnnnibpcajpcglclefindmkaj/https://ruralho spitals.chqpr.org/downloads/Rural Maternity Care Crisis.pdf

More than **2.2million** women of childbearing age live in maternity care deserts (1,119 counties) where no hospital offers obstetric care and there are no birth centers nor obstetric providers

2/3 of maternity care deserts are in rural counties

"Nowhere to Go: Maternity Care Deserts Across the U.S.: 2022 Report," March of Dimes, Oct 11, 2022