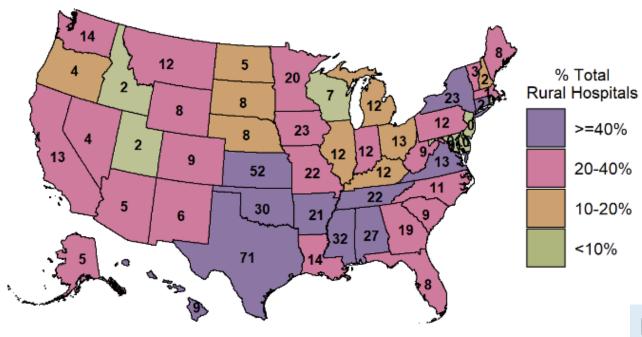

#### Rural Hospitals at Risk of Closure

Risk of closure is defined as persistent financial losses on patient services and insufficient financial reserves to allow continued operation unless the hospital receives large grants, local taxes, or other revenues not derived from services to patients.

Center for Healthcare Quality and Payment Reform, Apr 2023

- >136 rural hospitals closed between 2010-2021
  - 74% in states without MCD expansion or where in place <1 yr</li>
- >600 rural hospitals at risk of closure
- Represents ~30% of all rural hospitals in US

#### **Key Determinants:**

- Losses on Operations
- Inadequate Cash Revenues to Cover Expenses
- Low/Very Low Financial Reserves