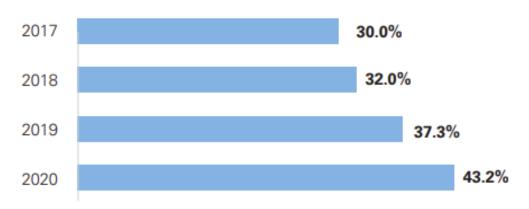

#### Insurance coverage improves

Note: Private health plans include the Affordable Care Act Marketplace coverage and employer-sponsored insurance

Chu, Rose C. et al. "Health Coverage Changes from 2020-2021," Assistant Secretary for Planning and Evaluation Office of Health Policy, Department of Health & Human Services, Jan. 27, 2022