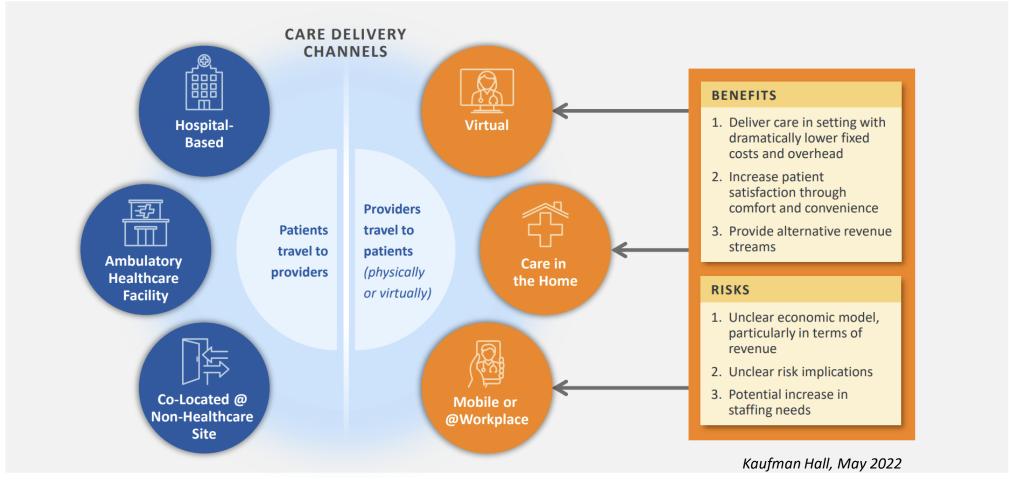

#### **More Options Are Emerging as Healthcare Decentralizes**

# Consumer Demand, Technology Transformation, and Clinical Innovation Are Accelerating Care Delivery Towards the Home

CVS-branded hospitals?
What's next for company after
Signify acquisition