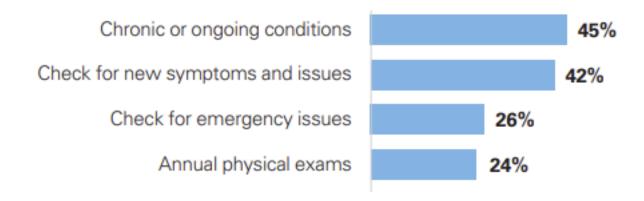

## Telehealth remains a critical access point for behavioral health services

"NRC Health 2022 Healthcare Consumer Trends Report," NRC Health, Jan. 19, 2022