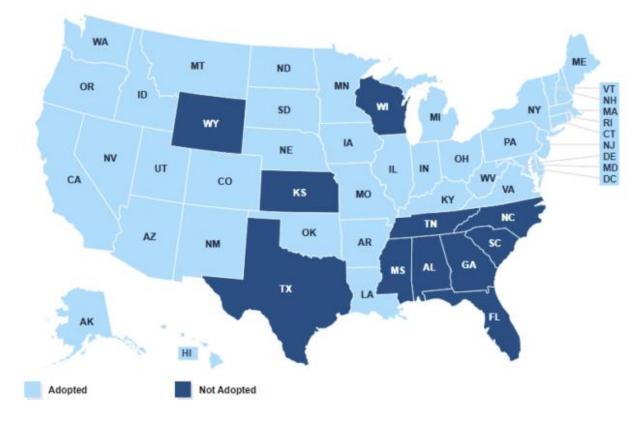

#### Medicaid eligibility and enrollment in Wyoming

• WY House advanced the Medicaid expansion bill in 2023 session,

but it died without reading on House floor

9<sup>th</sup> time Expansion Bill has failed in WY

Cowboy State Daily Feb 2, 2023