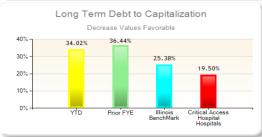

5)       (323.53)       (219.40)       (198.55)       (332.25)       (193.08)       (326.20)       (320.15)         (\$338,645.58)       (\$15,306.37)       (\$9,942.56)       (\$9,251.13)       (\$16,038.32)       (\$9,510.20)       (\$15,812.34)       (\$15,101.16) |



### **Workforce Development**

#### Other Initiatives

- Build an engaged leadership team
  - Connection to Purpose
- Focus on enhancing organizational culture
  - Leader rounding
  - Transparency in communications
  - "Always be recruiting"
- Unique partnerships for nursing and other technical training programs
- Virtual training programs



## **Financial Viability**

#### **Financial Statements with Integral Benchmarking Indicators**

Insist on Operational Excellence





## Sample Financial Statement





















#### **Telehealth is Growing Rapidly**

https://www.youtube.com/watch?v=9EewbXIZNXo

Telehealth's Staying Power: Top 5 Clinical Specialties





% of outpatient visits that were conducted via telehealth

Chartis Goup, 1/9/2023



#### TELEHEALTH

## Consumers attending virtual appointments

49% of consumers say they attended at least one virtual medical appointment in the past year, with 59% of millennials leading the trend

# Consumers intend to keep using virtual or hybrid options for future health needs



Note: 45% of rural residents report technical issues as an obstacle to accessing telehealth



#### Improving Patient Experience and Outcomes with New Sources of Revenue for Healthcare Providers









## The Road Ahead?



**OR** 





## So Where do we go?

- Don't be afraid t