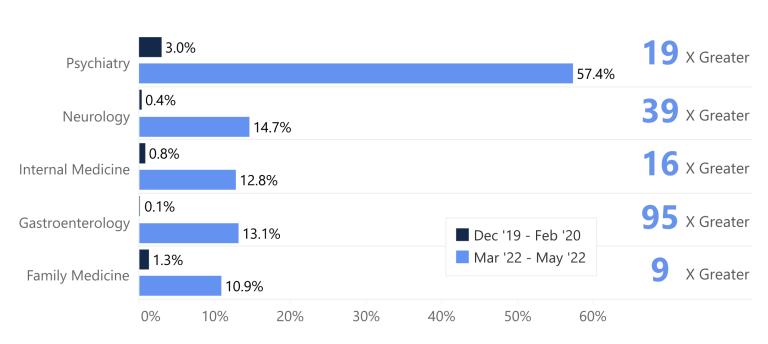

## Telehealth remains a critical access point for behavioral health services

"NRC Health 2022 Healthcare Consumer Trends Report," NRC Health, Jan. 19, 2022

#### Behavioral health dominates telehealth in the U.S.

| Service or diagnosis                                          | % of telehealth claims (May 2022) |  |  |  |
|---------------------------------------------------------------|-----------------------------------|--|--|--|
| Psychotherapy services: 1 hour, 45-minute, 30-minute sessions | 41.0%                             |  |  |  |
| Mental health condition diagnosis                             | 62.8%                             |  |  |  |