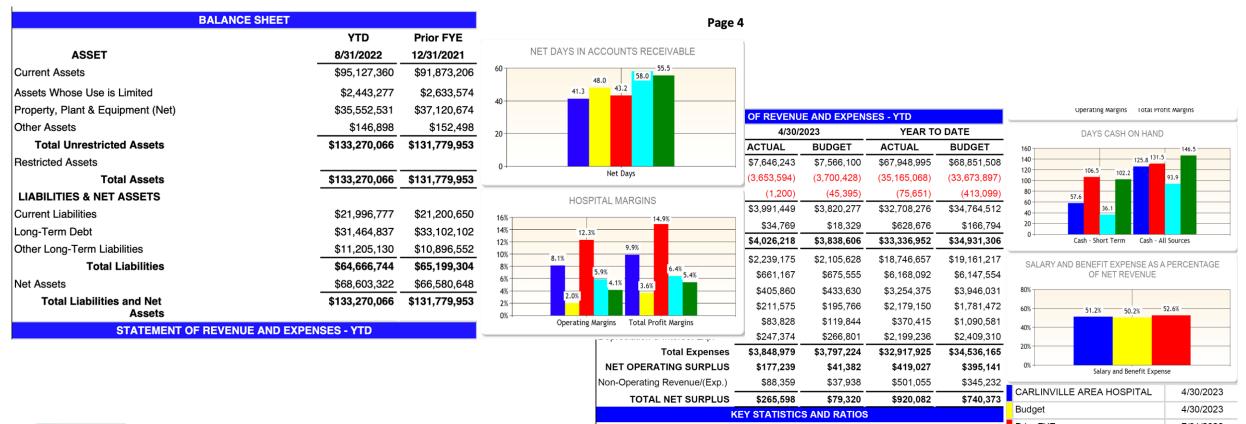

#### **Operating Margin**

Kaufman Hall, National Hospital Flash Report (April 2023)

#### Not a formula for long-term success

Kaufman Hall Hospital Flash Report, Feb 2023