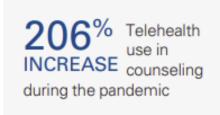

## Telehealth remains a critical access point for behavioral health services

"NRC Health 2022 Healthcare Consumer Trends Report," NRC Health, Jan. 19, 2022