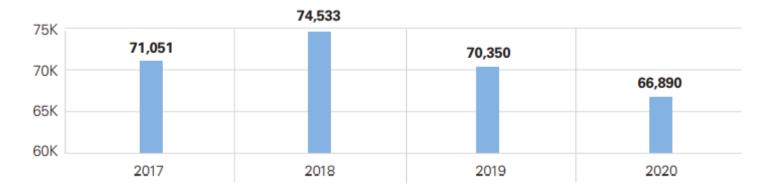

#### Medicare growth

| Number of Year enrollees |              | Spending as a %<br>of Gross Domestic<br>Product (GDP) |
|--------------------------|--------------|-------------------------------------------------------|
| 2017                     | 58.7 million | 3.64%                                                 |
| 2018                     | 60.0 million | 3.65%                                                 |
| 2019                     | 61.5 million | 3.76%                                                 |
| 2020                     | 62.9 million | 3.98%                                                 |
| 2021                     | 63.8 million | 3.93%                                                 |
| 2022*                    | 65.0 million | 3.91%                                                 |
| 2023*                    | 66.6 million | 4.02%                                                 |