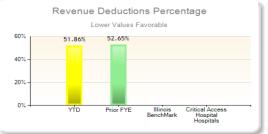

### **6 Key Solutions**

- ❖ Implement and utilize Labor Productivity Tool and Metrics if not already doing so
- \* Actively utilize Benchmarking Tools to gauge performance against Best Practices
- ❖ Reevaluate all service lines for financial viability—at least know if you are making/losing money on a particular service line (ex. Vein Clinic)
- **Explore Growth Opportunities**
- **Establish Priorities-**-You can't tackle everything at the same time
- **Be Open-minded** to doing things differently (Innovation)

### **Labor Productivity**

#### Optimum Productivity Toolkit™ FTE Trending Reporting

#### **Advantages:**

- Accountability
- Budgeting
- Labor Targets
- Trending
- Affordability

#### Why?

- Largest Expense
- Benchmarks
- Trends
- Granularity
- Accountability