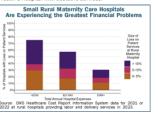

#### Many More Rural Communities Are at **Risk of Losing Maternity Care**

rently offer land and delivery services, and in 8 states, less than on-third do. Over the past decade, nearly 200 rural hos-pitals across the country have stopped delivering bables. vices to offset those losses, it may be forced to eliminate mater-nity care in an effort to keep the hospital from closing entirely. More than 1/3 of the rural hospitals that still have labor & delivery services have been losing money on patient services, so their ability to continue delivering maternity care is at risk.

Smaller rural hospitals are more likely to be losing money on patient care services than larger hospitals, and they are more likely to experience large losses. More than half of small rural maternity care hospitals lost money in 2021-22. In most cases. ers and babies in communities that do not have local maternity if these hospitals are forced to eliminate maternity care, comcare services. Women are less likely to obtain adequate preto reach a hospital with obstetric services.