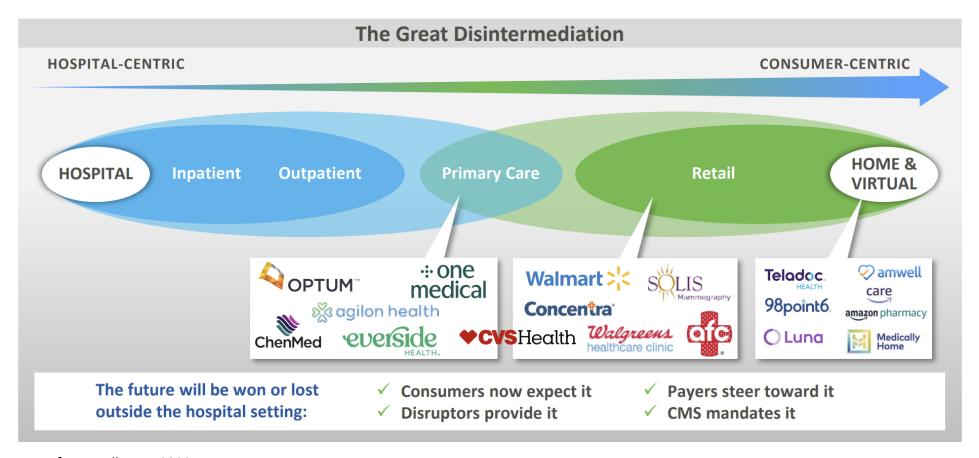

#### **More Options Are Emerging as Healthcare Decentralizes**

# Consumer Demand, Technology Transformation, and Clinical Innovation Are Accelerating Care Delivery Towards the Home

CVS-branded hospitals?
What's next for company after
Signify acquisition