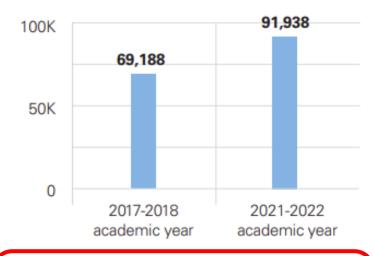

### Nursing schools: Denials of qualified nursing applicants increase\*

- Top reasons for denials include an insufficient number of clinical sites and faculty as well as resource constraints.\*
- 8.8%: National nurse faculty vacancy rate.<sup>†</sup>