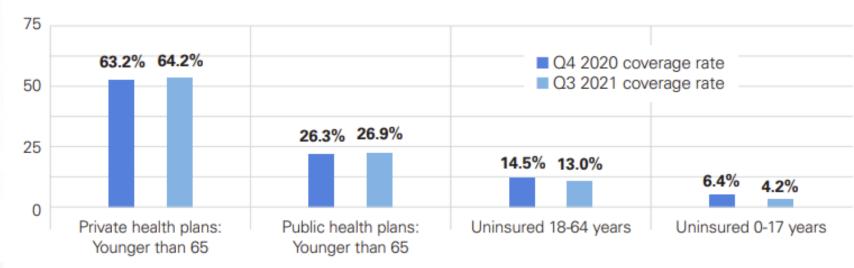

#### Insurance coverage improves

Note: Private health plans include the Affordable Care Act Marketplace coverage and employer-sponsored insurance

Chu, Rose C. et al. "Health Coverage Changes from 2020-2021," Assistant Secretary for Planning and Evaluation Office of Health Policy, Department of Health & Human Services, Jan. 27, 2022