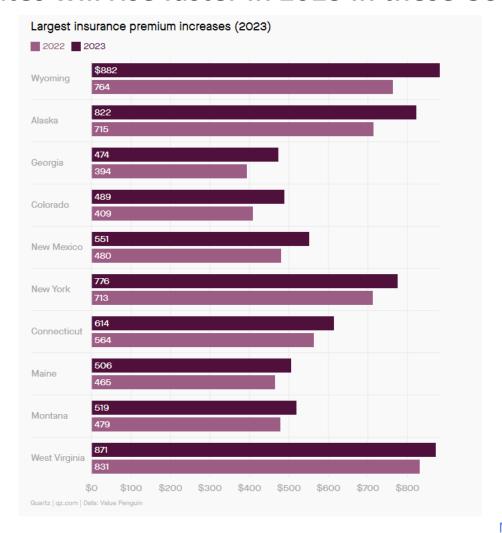

#### Health insurance rates will rise faster in 2023 in these US states

15.7% Increase

- 3.5% U.S. Average Increase YoY 22 to 23
- Silver Plan on the Exchange