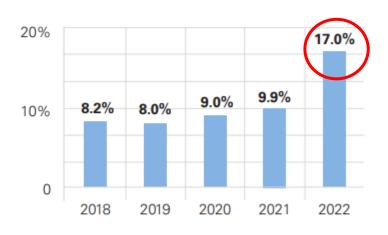

### Significant growth of travel/contract registered nurses (RNs)

<sup>&</sup>quot;Massive Growth in Expenses and Rising Inflation Fuel Continued Financial Challenges for America's Hospitals and Health Systems," American Hospital Association, April 2022