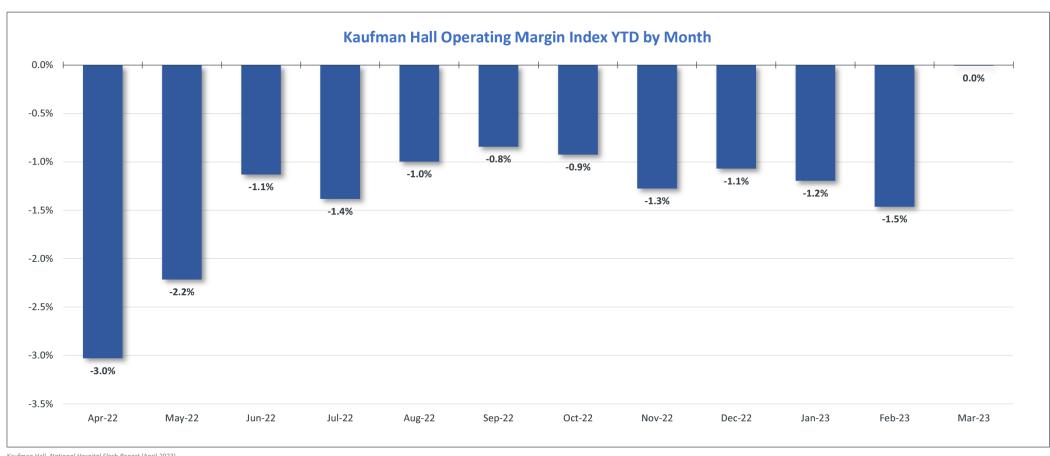

#### **Operating Margin**

Kaufman Hall, National Hospital Flash Report (April 2023)