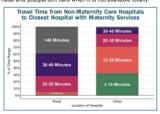

#### **Maternity Care is Far Away for Mothers** in Many Rural Communities

If the closest hospital does not offer labor and delivery services. a pregnant woman may have to travel to a different community to deliver her baby. In most urban areas, the travel time to a Small Communities Are Most at Risk hospital with labor and delivery services is under 20 minutes but in rural areas, the travel time is likely to be at least 30 minutes, and it is often 40 minutes or more.