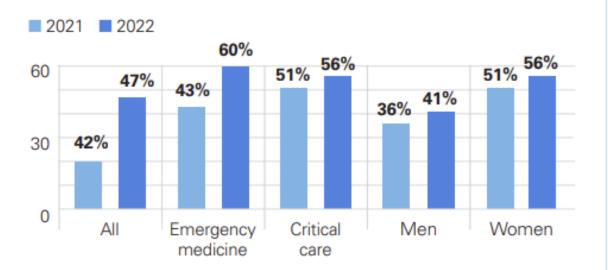

#### Rise of incivility

72% of nurse leaders have witnessed one or more incidents of bullying or incivility at work within the past year.

 Patient families were the leading perpetrators of bullying or incivility.