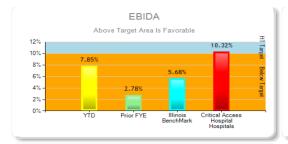

### **6 Key Solutions**

- ❖ Implement and utilize Labor Productivity Tool and Metrics if not already doing so
- \* Actively utilize Benchmarking Tools to gauge performance against Best Practices
- ❖ Reevaluate all service lines for financial viability—at least know if you are making/losing money on a particular service line (ex. Vein Clinic)
- **Explore Growth Opportunities**
- **Establish Priorities-**-You can't tackle everything at the same time
- **Be Open-minded** to doing things differently (Innovation)

### **Labor Productivity**

#### Optimum Productivity Toolkit™ FTE Trending Reporting

#### **Advantages:**

- Accountability
- Budgeting
- Labor Targets
- Trending
- Affordability

#### Why?

- Largest Expense
- Benchmarks
- Trends
- Granularity
- Accountability