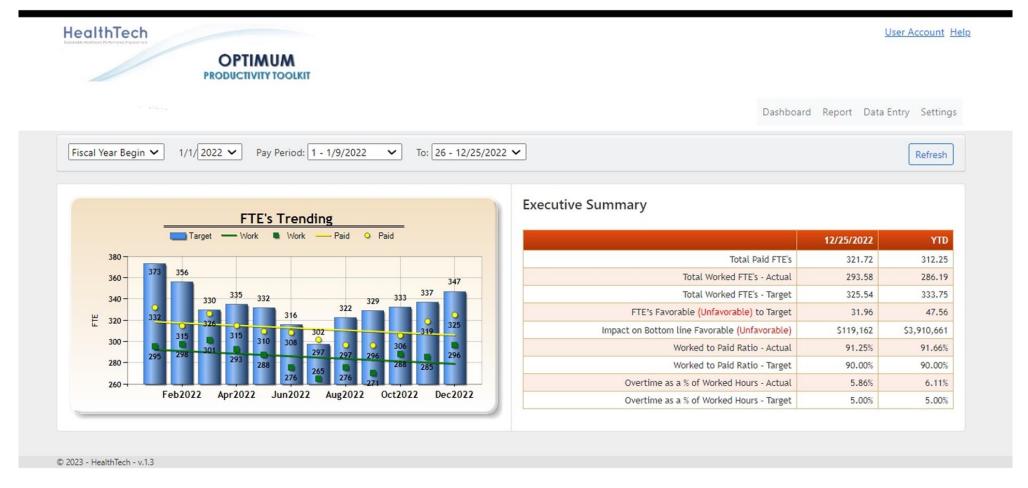

#### **Operating Margin**

Kaufman Hall, National Hospital Flash Report (April 2023)

#### Not a formula for long-term success

Kaufman Hall Hospital Flash Report, Feb 2023