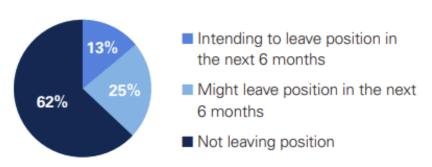

#### Nurse leaders consider leaving jobs

#### Top reasons for leaving

- Better work-life balance
- Burnout, exhaustion
- Looking for new opportunity
- Organizational challenges

"AONL Longitudinal Nursing Leadership Insight Study," American Organization for Nursing Leadership and Joslin Insight, October 2022