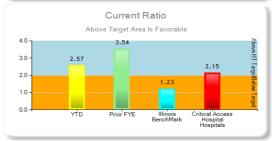

,168.75)       (323.53)       (219.40)       (198.55)       (332.25)       (193.08)       (326.20)       (320.15)         (\$338,645.58)       (\$15,306.37)       (\$9,942.56)       (\$9,251.13)       (\$16,038.32)       (\$9,510.20)       (\$15,812.34)       (\$15,101.16) |



### **Workforce Development**

#### Other Initiatives

- Build an engaged leadership team
  - Connection to Purpose
- Focus on enhancing organizational culture
  - Leader rounding
  - Transparency in communications
  - "Always be recruiting"
- Unique partnerships for nursing and other technical training programs
- Virtual training programs



## **Financial Viability**

#### **Financial Statements with Integral Benchmarking Indicators**

Insist on Operational Excellence





## Sample Financial Statement





















#### **Telehealth is Growing Rapidly**

https://www.youtube.com/watch?v=9EewbXIZNXo

Telehealth's Staying Power: Top 5 Clinical Specialties





% of outpatient visits that were conducted via telehealth

Chartis Goup, 1/9/2023



#### TELEHEALTH

## Consumers attending virtual appointments

49% of consumers say they attended at least one virtual medical appointment in the past year, with 59% of millennials leading the trend

# Consumers intend to keep using virtual or hybrid options for future health needs



Note: 45% of rural residents report technical issues as an obstacle to accessing telehealth



#### Improving Patient Experience and Outcomes with New Sources of Revenue for Healthcare Providers









## The Road Ahead?



**OR** 





## So Where do we go?

- Don't be af