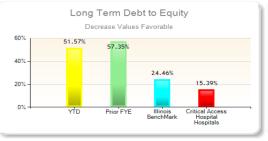

.75)       (323.53)       (219.40)       (198.55)       (332.25)       (193.08)       (326.20)       (320.15)         (\$338,645.58)       (\$15,306.37)       (\$9,942.56)       (\$9,251.13)       (\$16,038.32)       (\$9,510.20)       (\$15,812.34)       (\$15,101.16) |



### **Workforce Development**

#### Other Initiatives

- Build an engaged leadership team
  - Connection to Purpose
- Focus on enhancing organizational culture
  - Leader rounding
  - Transparency in communications
  - "Always be recruiting"
- Unique partnerships for nursing and other technical training programs
- Virtual training programs



## **Financial Viability**

#### **Financial Statements with Integral Benchmarking Indicators**

Insist on Operational Excellence





## Sample Financial Statement





















#### **Telehealth is Growing Rapidly**

https://www.youtube.com/watch?v=9EewbXIZNXo

Telehealth's Staying Power: Top 5 Clinical Specialties





% of outpatient visits that were conducted via telehealth

Chartis Goup, 1/9/2023



#### TELEHEALTH

## Consumers attending virtual appointments

49% of consumers say they attended at least one virtual medical appointment in the past year, with 59% of millennials leading the trend

# Consumers intend to keep using virtual or hybrid options for future health needs



Note: 45% of rural residents report technical issues as an obstacle to accessing telehealth



#### Improving Patient Experience and Outcomes with New Sources of Revenue for Healthcare Providers









## The Road Ahead?



**OR** 





## So Where do we go?

- Don't be afraid