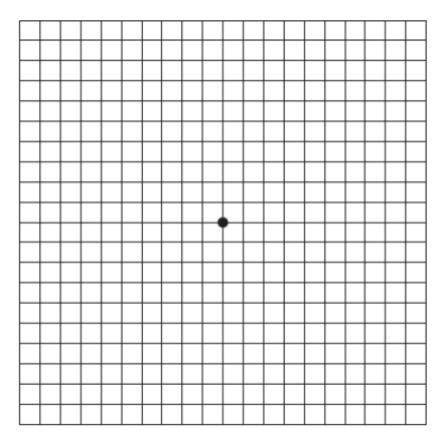

## **Amsler Grid**

With macular degeneration it is a good idea to check your vision with an <u>Amsler Grid</u> every day.

## Best methods of use:

- Hold the chart about 13 inches away
- Wear your normal glasses you use for reading
- Cover your non-testing eye with your hand
- Stare or fixate at the center dot and look to see if any of the straight lines appear bent or wavy, the boxes differ in shape or size from the others, or the lines are blurry, discolored or missing.
- You'll need to contact your eye care doctor promptly if you notice changes.
- Put the Amsler Grid in an easy place (i.e. refrigerator) so you can can check your vision regularly