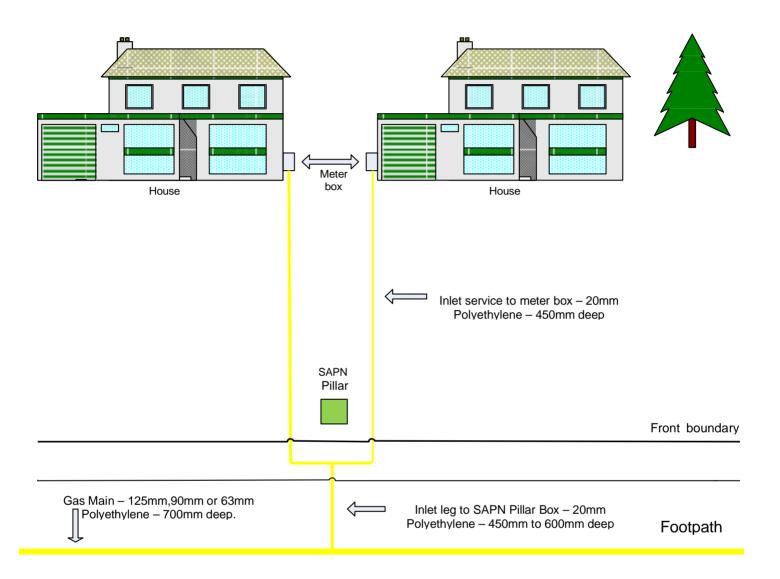

## MT BARKER RETICULATED LP GAS NETWORKS



Mt Barker LP Gas Networks – Owned & managed by *Environmental Land Services* – enquiries to Dean Keatley - 0428 829 586 or Daniel Keatley – 0400 889 491.

New gas inlet service to meter box - Contact *Environmental Land Services* – enquiries to Daniel Keatley – 0400 889 491. Once the gas meter box has been installed, we will email the builder for their order number. Cost of new gas inlet installation – trenching up to 15m = \$865.00 (inc GST); >15m and < 30m of trenching = \$990.00 (inc GST); Trenching >30m will be quoted. Extra charges will apply if rock is encountered while trenching. All sites must be accessible for trenching machines. NB: all stormwater piping adjacent to the gas meter box should be installed after the gas inlet installation.