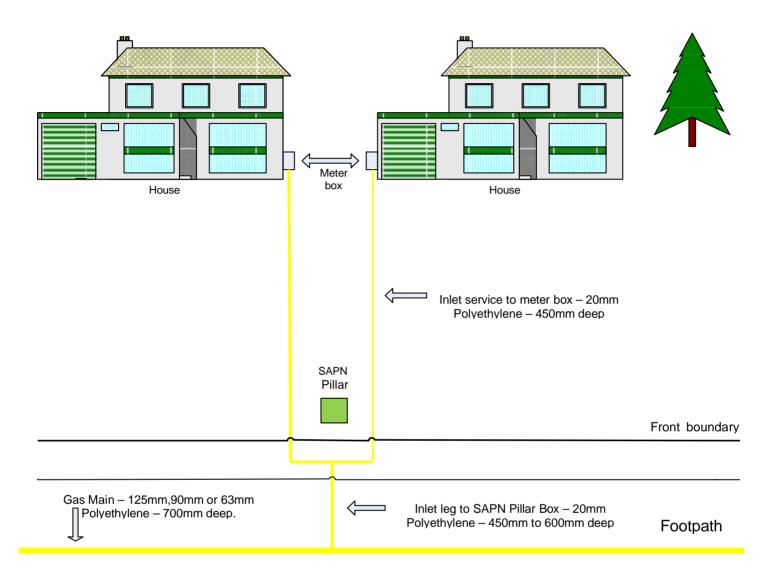

## MT BARKER RETICULATED LP GAS NETWORKS



Mt Barker LP Gas Networks – Owned & managed by *Environmental Land Services* – enquiries to Dean Keatley - 0428 829 586 or Daniel Keatley – 0400 889 491.

New gas inlet service to meter box - Contact *Environmental Land Services* – enquiries to Daniel Keatley – 0400 889 491. Once the gas meter box has been installed, we will email the builder for their order number. Cost of new gas inlet installation – trenching up to 15m = \$814.00 (inc GST); >15m and < 30m of trenching = \$935.00 (inc GST); Trenching >30m will be quoted. Extra charges will apply if rock is encountered while trenching. All sites must be accessible for trenching machines. NB: all stormwater piping adjacent to the gas meter box should be installed after the gas inlet installation.

New gas meter – Contact *Environmental L