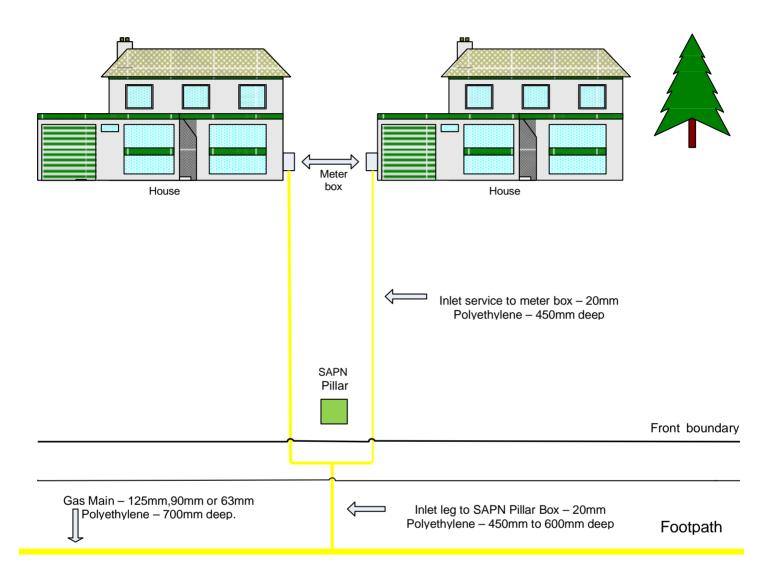

## MT BARKER RETICULATED LP GAS NETWORKS



Mt Barker LP Gas Networks – Owned & managed by *Environmental Land Services* – enquiries to Dean Keatley - 0428 829 586 or Daniel Keatley – 0400 889 491.

New gas inlet service to meter box - Contact *Environmental Land Services* — enquiries to Daniel Keatley — 0400 889 491. Once the gas meter box has been installed, we will email the builder for their order number. Cost of new gas inlet installation — trenching up to 15m = \$814.00 (inc GST); >15m and < 30m of trenching = \$935.00 (inc GST); Trenching >30m will be quoted. Extra charges will apply if rock is encountered while trenching. All sites must be accessible for trenching machines. NB: all stormwater piping adjacent to the gas meter box should be installed after the gas inlet installation.