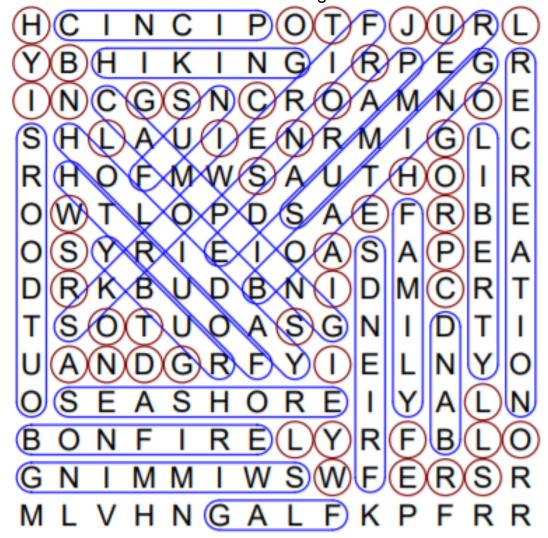

# **JULY**

Find the words in the grid. When you are done, the unused letters in the grid will spell out a hidden message. Pick them out from left to right, top line to bottom line. Words can go horizontally, vertically and diagonally in all eight directions.

IPOTFJURL Κ N G IRPEGR NCGSNCROAMNO ENRM RHOFMWSAUTH OWTLOPDSAEFRB OSYRIE -OASAPE DRKBUDBN - 1 D M C SOTUOASGN UANDGRFYI Ε OSEASHORE REYRFIWSWFERSR MLVHNGALFKPFRR

By Evelyn Johnson - www.qets.com

| Band      | Fourth   | Parade     |
|-----------|----------|------------|
| Boating   | Friends  | Picnic     |
| Bonfire   | Fun      | Recreation |
| Camping   | Hiking   | Ruby       |
| Family    | Holiday  | Seashore   |
| Fireworks | Liberty  | Summer     |
| Flag      | Outdoors | Swimming   |

# JULY

**Hidden Quotation:** "Hot July brings cooling showers, apricots, and gillyflowers." -Sara Coleridge