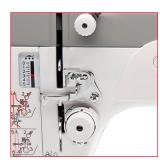

## HD9 Professional

8 Ball Bearings

Six LED Lights

Adjustable Thread Guide

1.4X Larger Bobbin

## Features

- Vertical full rotary, industrial hook bobbin
- High speed straight stitch-only
- Manual thread tension control
- Speeds up to 1,600 SPM
- Industrial pretension threading
- Built-in needle threader
- •Memorized needle up/down
- Speed control slider
- Automatic thread cutter