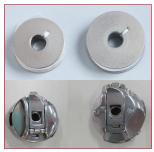

## Features

- Vertical full rotary, industrial hook bobbin
- High speed straight stitch-only
- Manual thread tension control
- Speeds up to 1,600 SPM
- Industrial pretension threading
- Built-in needle threader
- •Memorized needle up/down
- Speed control slider
- Automatic thread cutter