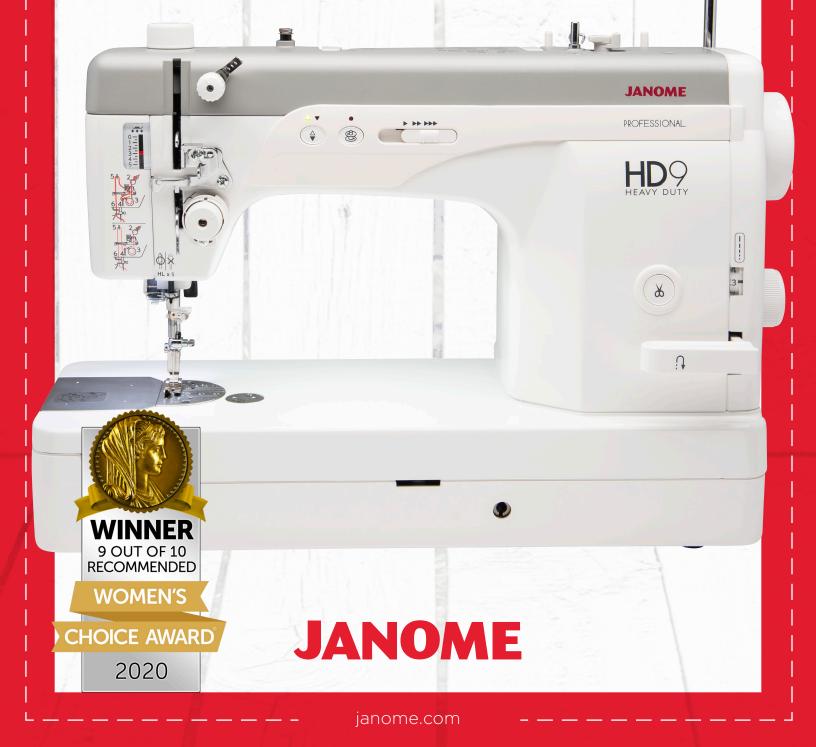

## HD9 Professional

## HD9 Professional

8 Ball Bearings

Six LED Lights

Adjustable Thread Guide

1.4X Larger Bobbin

## Features

- Vertical full rotary, industrial hook bobbin
- High speed straight stitch-only
- Manual thread tension control
- Speeds up to 1,600 SPM
- Industrial pretension threading
- Built-in needle threader
- •Memorized needle up/down
- Speed control slider
- Automatic thread cutter

- Adjustable knee lift
- Independent bobbin winding motor
- Extra high presser foot lift
- Foot pressure adjustment by dial with indicator
- Up to 11lbs. of presser foot pressure
- Maximum stitch length: 6mm
- Remote thread cutter operation compatible via socket

- •Industrial HLx5 needle
- Highly responsive foot control
- Vertical, two spool thread delivery
- Dust cover included
- Greater thread and tension control for all weights of thread