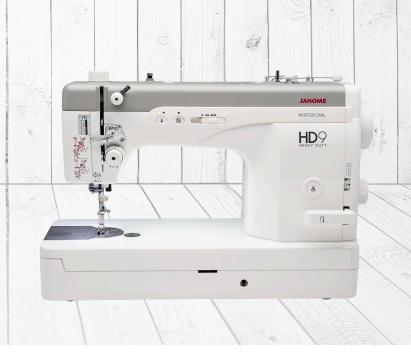

## HD9 Professional

## HD9 Professional

8 Ball Bearings

Six LED Lights

Adjustable Thread Guide

1.4X Larger Bobbin

## Features

- Vertical full rotary, industrial hook bobbin
- High speed straight stitch-only
- Manual thread tension control
- Speeds up to 1,600 SPM
- Industrial pretension threading
- Built-in needle threader
- •Memorized needle up/down
- Speed control slider
- Automatic thread cutter

- Adjustable knee lift
- Independent bobbin winding motor
- Extra high presser foot lift
- Foot pressure adjustment by dial with indicator
- Up to 11lbs. of presser foot pressure
- Maximum stitch length: 6mm
- Remote thread cutter operation compatible via socket

- •Industrial HLx5 needle
- Highly responsive foot control
- Vertical, two spool thread delivery
- Dust cover included
- Greater thread and tension control for all weights of thread